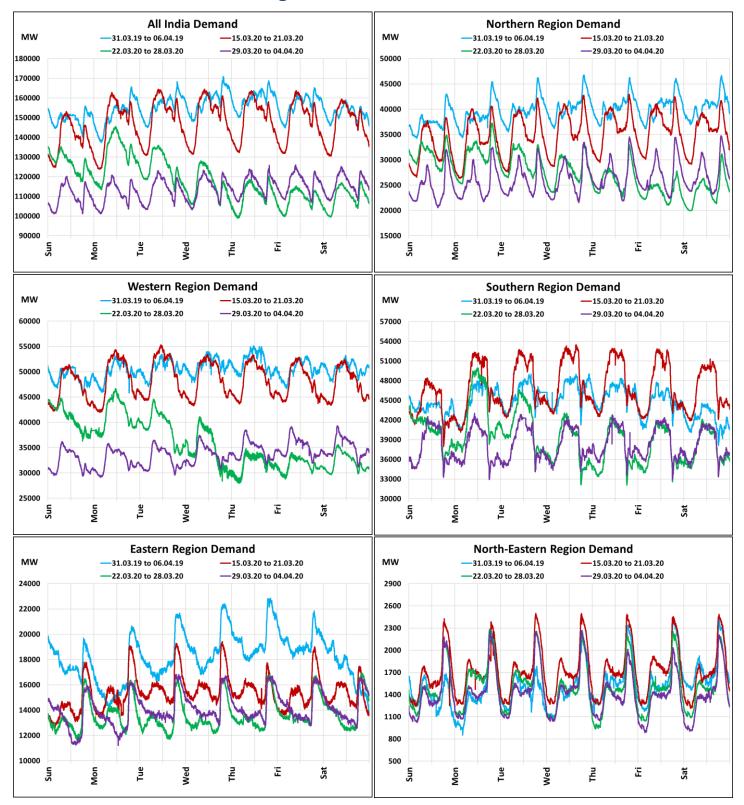

## All-India and Region-wise Weekly Demand Patterns during Management of COVID -19

| Date      | Energy Consumption (GWh) |                   |                    |                   |                         |           |
|-----------|--------------------------|-------------------|--------------------|-------------------|-------------------------|-----------|
|           | Northern<br>Region       | Western<br>Region | Southern<br>Region | Eastern<br>Region | North-Eastern<br>Region | All India |
| 29-Mar-20 | 598                      | 785               | 897                | 325               | 34                      | 2639      |
| 30-Mar-20 | 610                      | 791               | 902                | 326               | 36                      | 2665      |
| 31-Mar-20 | 623                      | 791               | 902                | 326               | 36                      | 2705      |
| 1-Apr-20  | 638                      | 822               | 903                | 333               | 35                      | 2731      |
| 2-Apr-20  | 653                      | 846               | 917                | 337               | 34                      | 2787      |
| 3-Apr-20  | 654                      | 858               | 911                | 338               | 33                      | 2794      |
| 4-Apr-20  | 651                      | 858               | 908                | 340               | 34                      | 2791      |

22 March 2020: Janta Curfew

25 March – 14 April 2020: All-India containment measures vide MHA order no. 40-3/2020-DM-I(A)