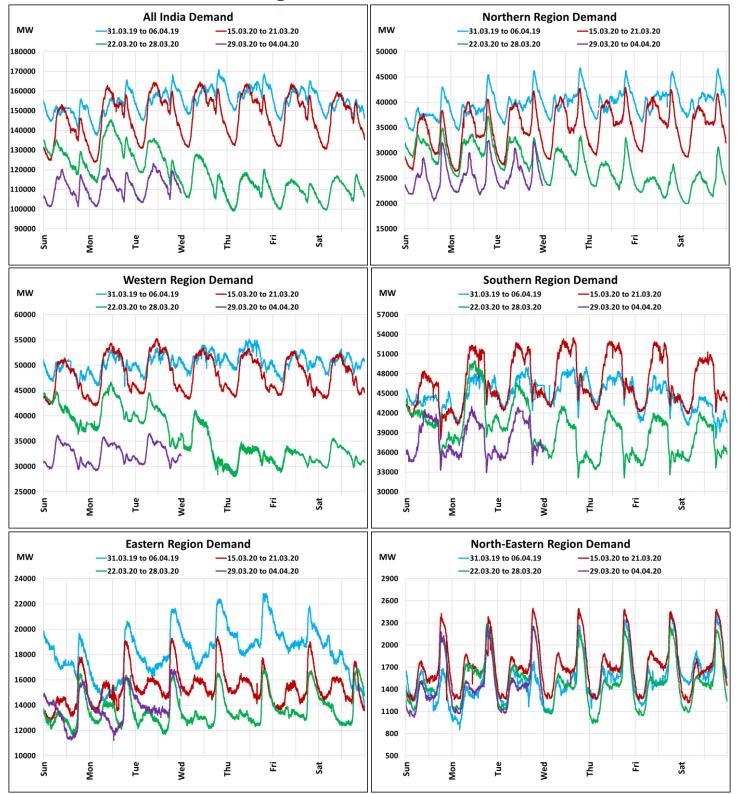

## All-India and Region-wise Weekly Demand Patterns during Management of COVID -19

| Date      | Energy Consumption (GWh) |                   |                    |                   |                         |           |
|-----------|--------------------------|-------------------|--------------------|-------------------|-------------------------|-----------|
|           | Northern<br>Region       | Western<br>Region | Southern<br>Region | Eastern<br>Region | North-Eastern<br>Region | All India |
| 25-Mar-20 | 665                      | 844               | 911                | 320               | 36                      | 2777      |
| 26-Mar-20 | 628                      | 771               | 891                | 327               | 35                      | 2652      |
| 27-Mar-20 | 566                      | 761               | 896                | 333               | 36                      | 2592      |
| 28-Mar-20 | 579                      | 781               | 900                | 333               | 36                      | 2628      |
| 29-Mar-20 | 598                      | 785               | 897                | 325               | 34                      | 2639      |
| 30-Mar-20 | 610                      | 791               | 902                | 326               | 36                      | 2665      |
| 31-Mar-20 | 623                      | 803               | 910                | 334               | 36                      | 2705      |