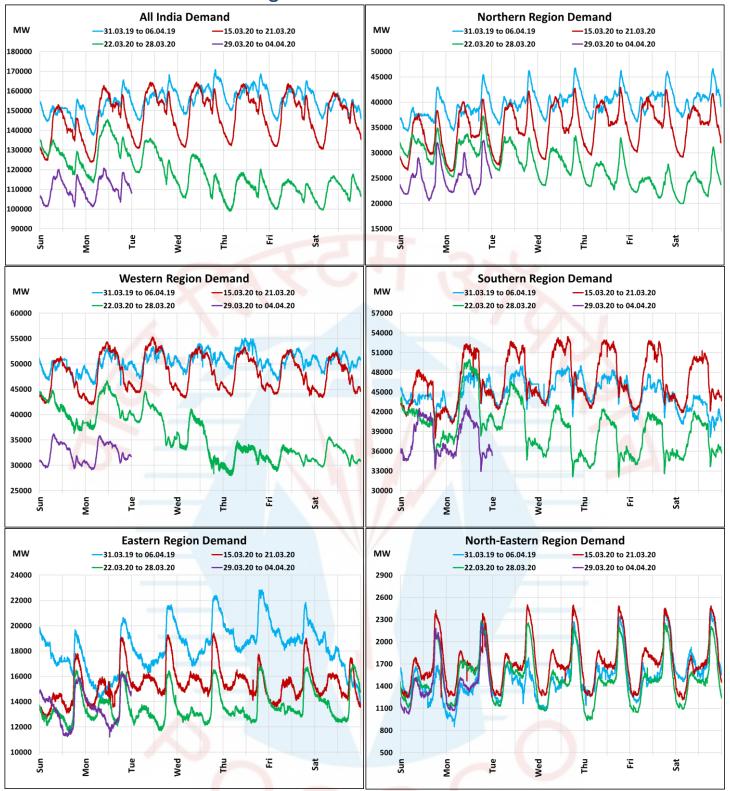

## All-India and Region-wise Weekly Demand Patterns during Management of COVID -19

| Date      | Energy Consumption (GWh) |                   |                    |                   |                         |           |
|-----------|--------------------------|-------------------|--------------------|-------------------|-------------------------|-----------|
|           | Northern<br>Region       | Western<br>Region | Southern<br>Region | Eastern<br>Region | North-Eastern<br>Region | All India |
| 24-Mar-20 | 695                      | 944               | 983                | 314               | 39                      | 2974      |
| 25-Mar-20 | 665                      | 844               | 911                | 320               | 36                      | 2777      |
| 26-Mar-20 | 628                      | 771               | 891                | 327               | 35                      | 2652      |
| 27-Mar-20 | 566                      | 761               | 896                | 333               | 36                      | 2592      |
| 28-Mar-20 | 579                      | 781               | 900                | 333               | 36                      | 2628      |
| 29-Mar-20 | 598                      | 785               | 897                | 325               | 34                      | 2639      |
| 30-Mar-20 | 610                      | 791               | 902                | 326               | 36                      | 2665      |