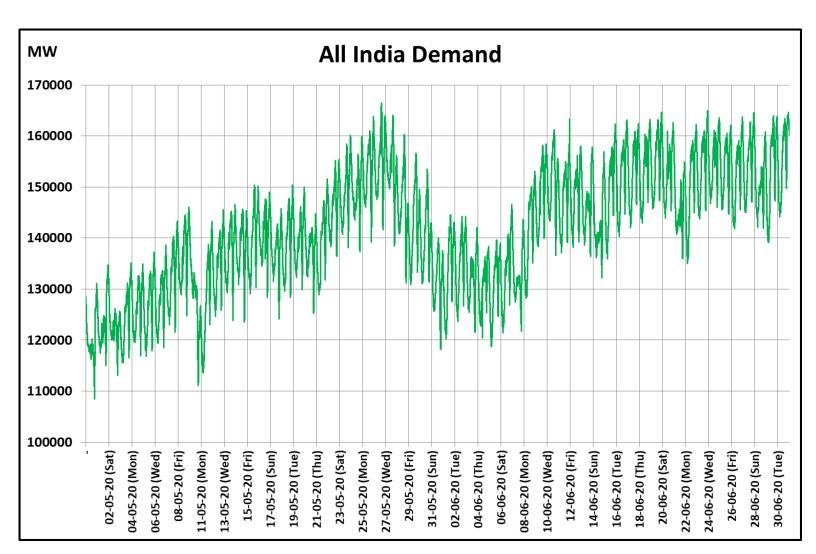

### All-India and Region-wise Continuous Demand Patterns during Management of COVID -19

22 March 2020: Janta Curfew

25 March – 14 April 2020: All-India containment measures vide MHA order no. 40-3/2020-DM-I(A)

22 March 2020: Janta Curfew

25 March – 14 April 2020: All-India containment measures vide MHA order no. 40-3/2020-DM-I(A)

5 April 2020: Lighting switch off event at 21:00 hrs for 9 minutes

14 April – 31 May 2020: Extension of all-India containment measures

5 April 2020: Lighting switch off event at 21:00 hrs for 9 minutes

14 April – 31 May 2020: Extension of all-India containment measures