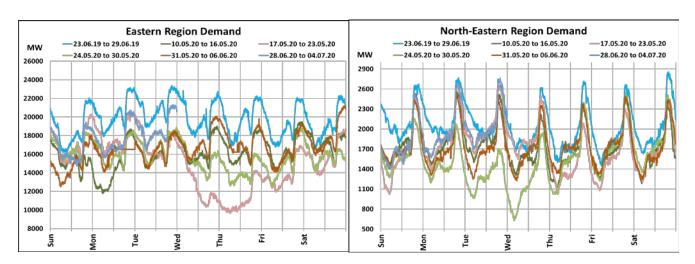

# All-India and Region-wise Weekly Demand Patterns during Management of COVID -19

|           | Energy Consumption (GWh) |                   |                    |                   |                         |           |
|-----------|--------------------------|-------------------|--------------------|-------------------|-------------------------|-----------|
| Date      | Northern<br>Region       | Western<br>Region | Southern<br>Region | Eastern<br>Region | North-Eastern<br>Region | All India |
| 24-Jun-20 | 1314                     | 1015              | 907                | 455               | 50                      | 3740      |
| 25-Jun-20 | 1282                     | 1042              | 895                | 438               | 46                      | 3703      |
| 26-Jun-20 | 1310                     | 1012              | 883                | 420               | 45                      | 3670      |
| 27-Jun-20 | 1350                     | 1007              | 883                | 424               | 43                      | 3707      |
| 28-Jun-20 | 1376                     | 994               | 826                | 397               | 44                      | 3636      |
| 29-Jun-20 | 1351                     | 1017              | 857                | 416               | 47                      | 3689      |
| 30-Jun-20 | 1407                     | 995               | 844                | 444               | 50                      | 3741      |