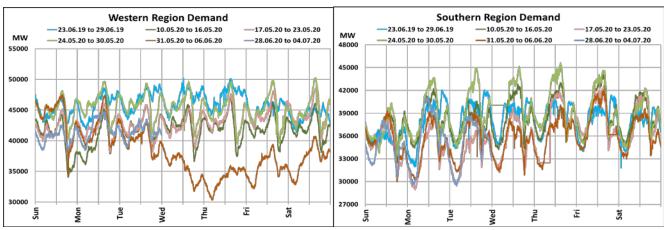

# All-India and Region-wise Weekly Demand Patterns during Management of COVID -19

|           | Energy Consumption (GWh) |                   |                    |                   |                         |           |
|-----------|--------------------------|-------------------|--------------------|-------------------|-------------------------|-----------|
| Date      | Northern<br>Region       | Western<br>Region | Southern<br>Region | Eastern<br>Region | North-Eastern<br>Region | All India |
| 24-Jun-20 | 1314                     | 1015              | 907                | 455               | 50                      | 3740      |
| 25-Jun-20 | 1282                     | 1042              | 895                | 438               | 46                      | 3703      |
| 26-Jun-20 | 1310                     | 1012              | 883                | 420               | 45                      | 3670      |
| 27-Jun-20 | 1350                     | 1007              | 883                | 424               | 43                      | 3707      |
| 28-Jun-20 | 1376                     | 994               | 826                | 397               | 44                      | 3636      |
| 29-Jun-20 | 1351                     | 1017              | 857                | 416               | 47                      | 3689      |
| 30-Jun-20 | 1407                     | 995               | 844                | 444               | 50                      | 3741      |