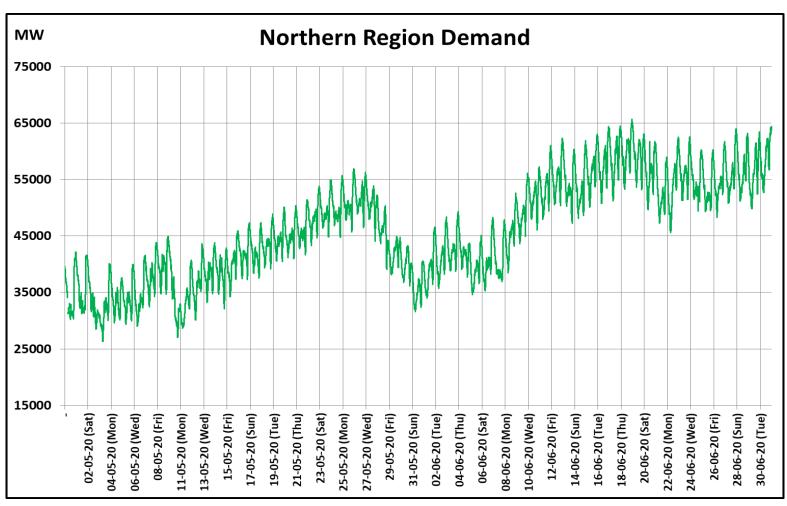

### All-India and Region-wise Continuous Demand Patterns during Management of COVID -19

22 March 2020: Janta Curfew

25 March – 14 April 2020: All-India containment measures vide MHA order no. 40-3/2020-DM-I(A)

22 March 2020: Janta Curfew

25 March – 14 April 2020: All-India containment measures vide MHA order no. 40-3/2020-DM-I(A)

5 April 2020: Lighting switch off event at 21:00 hrs for 9 minutes

14 April – 31 May 2020: Extension of all-India containment measures

5 April 2020: Lighting switch off event at 21:00 hrs for 9 minutes

14 April – 31 May 2020: Extension of all-India containment measures