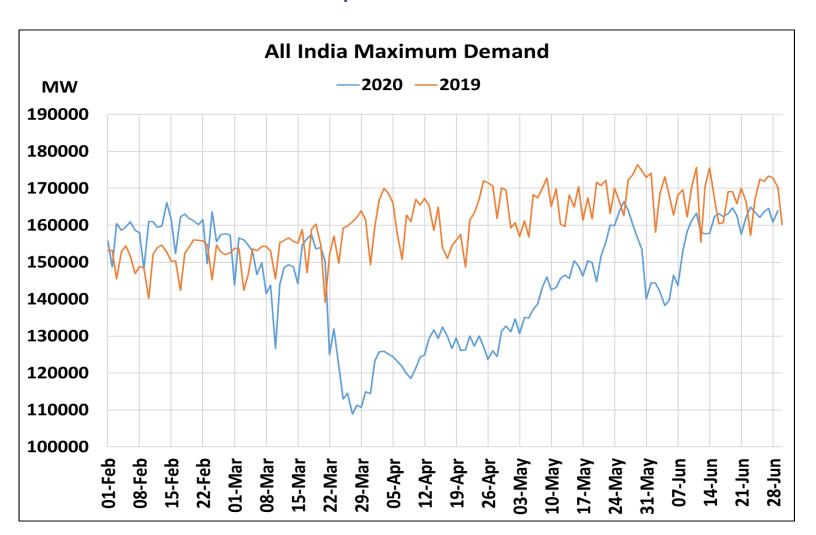

# All-India Maximum Demand and Energy Met during Management of COVID -19 in comparison to 2019

22 March 2020: Janta Curfew

25 March – 14 April 2020: All-India containment measures vide MHA order no. 40-3/2020-DM-I(A)

5 April 2020: Lighting switch off event at 21:00 hrs for 9 minutes

14 April – 31 May 2020: Extension of all-India containment measures