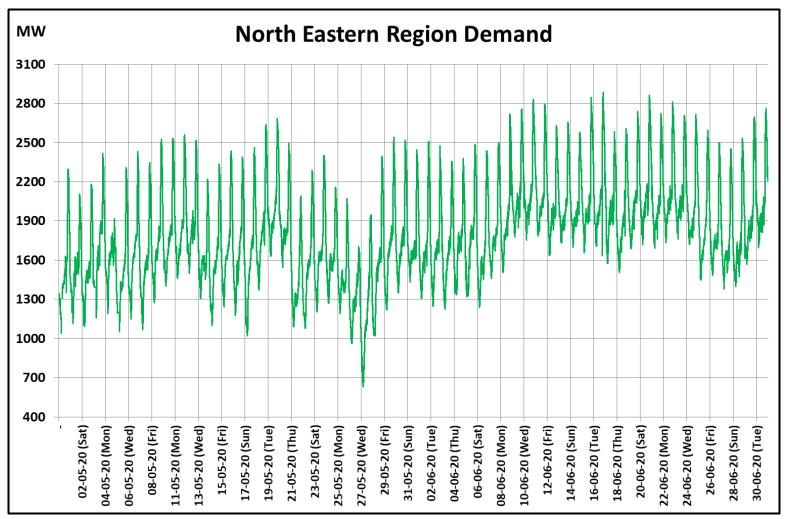

### All-India and Region-wise Continuous Demand Patterns during Management of COVID -19

22 March 2020: Janta Curfew

25 March – 14 April 2020: All-India containment measures vide MHA order no. 40-3/2020-DM-I(A)

5 April 2020: Lighting switch off event at 21:00 hrs for 9 minutes

14 April – 3 May 2020: Extension of all-India containment measures