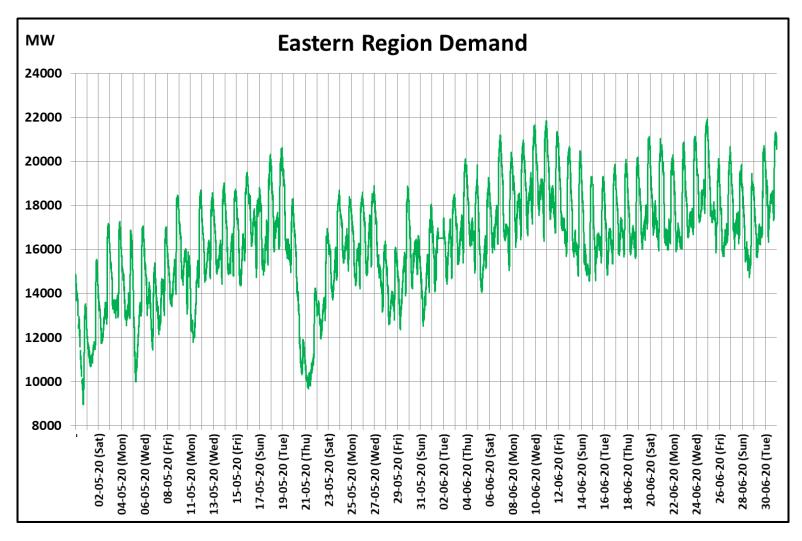

### All-India and Region-wise Continuous Demand Patterns during Management of COVID -19

22 March 2020: Janta Curfew

25 March – 14 April 2020: All-India containment measures vide MHA order no. 40-3/2020-DM-I(A)

5 April 2020: Lighting switch off event at 21:00 hrs for 9 minutes

14 April – 3 May 2020: Extension of all-India containment measures