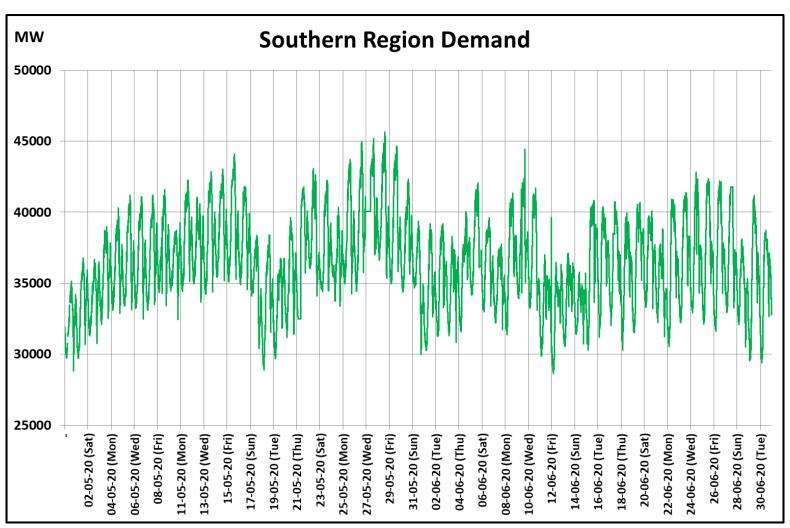

### All-India and Region-wise Continuous Demand Patterns during Management of COVID -19

22 March 2020: Janta Curfew

25 March – 14 April 2020: All-India containment measures vide MHA order no. 40-3/2020-DM-I(A)

5 April 2020: Lighting switch off event at 21:00 hrs for 9 minutes

14 April – 3 May 2020: Extension of all-India containment measures