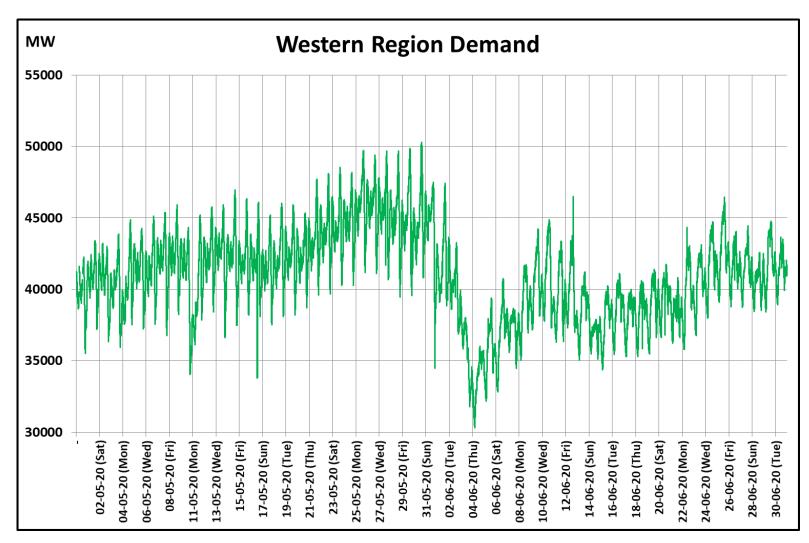

### All-India and Region-wise Continuous Demand Patterns during Management of COVID -19

22 March 2020: Janta Curfew

25 March – 14 April 2020: All-India containment measures vide MHA order no. 40-3/2020-DM-I(A)

22 March 2020: Janta Curfew

25 March – 14 April 2020: All-India containment measures vide MHA order no. 40-3/2020-DM-I(A)

5 April 2020: Lighting switch off event at 21:00 hrs for 9 minutes

14 April – 31 May 2020: Extension of all-India containment measures

5 April 2020: Lighting switch off event at 21:00 hrs for 9 minutes

14 April – 31 May 2020: Extension of all-India containment measures