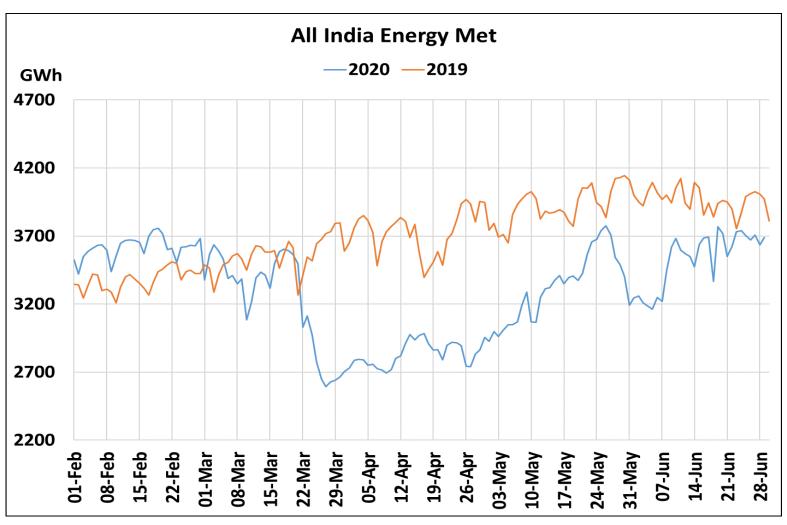

# All-India Maximum Demand and Energy Met during Management of COVID -19 in comparison to 2019

22 March 2020: Janta Curfew

25 March – 14 April 2020: All-India containment measures vide MHA order no. 40-3/2020-DM-I(A)

22 March 2020: Janta Curfew

25 March – 14 April 2020: All-India containment measures vide MHA order no. 40-3/2020-DM-I(A)

5 April 2020: Lighting switch off event at 21:00 hrs for 9 minutes

14 April – 31 May 2020: Extension of all-India containment measures

5 April 2020: Lighting switch off event at 21:00 hrs for 9 minutes

14 April – 31 May 2020: Extension of all-India containment measures