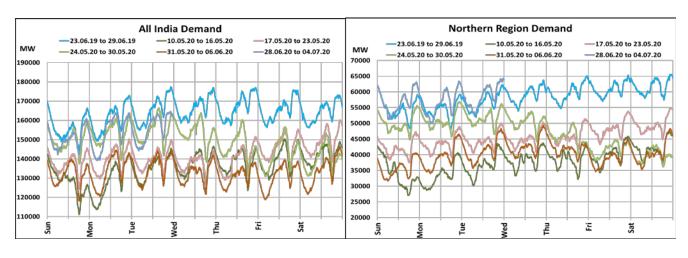

# All-India and Region-wise Weekly Demand Patterns during Management of COVID -19

|           | Energy Consumption (GWh) |                   |                    |                   |                         |           |
|-----------|--------------------------|-------------------|--------------------|-------------------|-------------------------|-----------|
| Date      | Northern<br>Region       | Western<br>Region | Southern<br>Region | Eastern<br>Region | North-Eastern<br>Region | All India |
| 24-Jun-20 | 1314                     | 1015              | 907                | 455               | 50                      | 3740      |
| 25-Jun-20 | 1282                     | 1042              | 895                | 438               | 46                      | 3703      |
| 26-Jun-20 | 1310                     | 1012              | 883                | 420               | 45                      | 3670      |
| 27-Jun-20 | 1350                     | 1007              | 883                | 424               | 43                      | 3707      |
| 28-Jun-20 | 1376                     | 994               | 826                | 397               | 44                      | 3636      |
| 29-Jun-20 | 1351                     | 1017              | 857                | 416               | 47                      | 3689      |
| 30-Jun-20 | 1407                     | 995               | 844                | 444               | 50                      | 3741      |