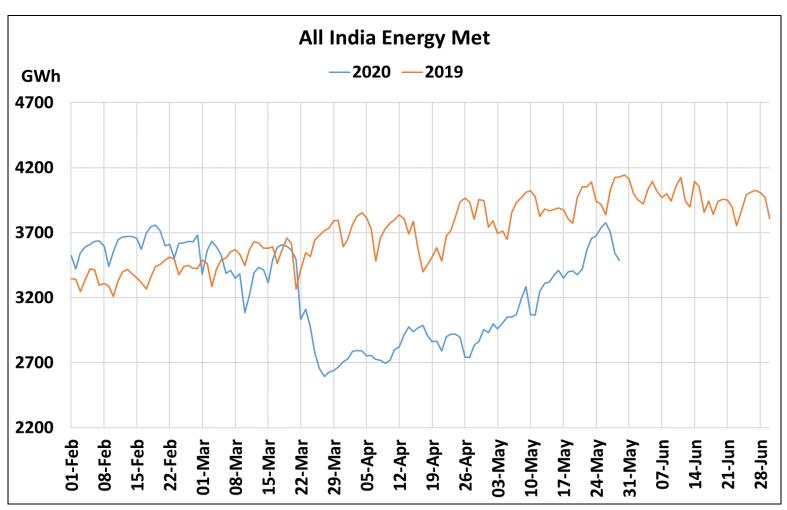

# All-India Maximum Demand and Energy Met during Management of COVID -19 in comparison to 2019

22 March 2020: Janta Curfew

25 March – 14 April 2020: All-India containment measures vide MHA order no. 40-3/2020-DM-I(A) 5 April 2020: Lighting switch off event at 21:00 hrs for 9 minutes

22 March 2020: Janta Curfew

25 March – 14 April 2020: All-India containment measures vide MHA order no. 40-3/2020-DM-I(A)

5 April 2020: Lighting switch off event at 21:00 hrs for 9 minutes

14 April – 31 May 2020: Extension of all-India containment measures