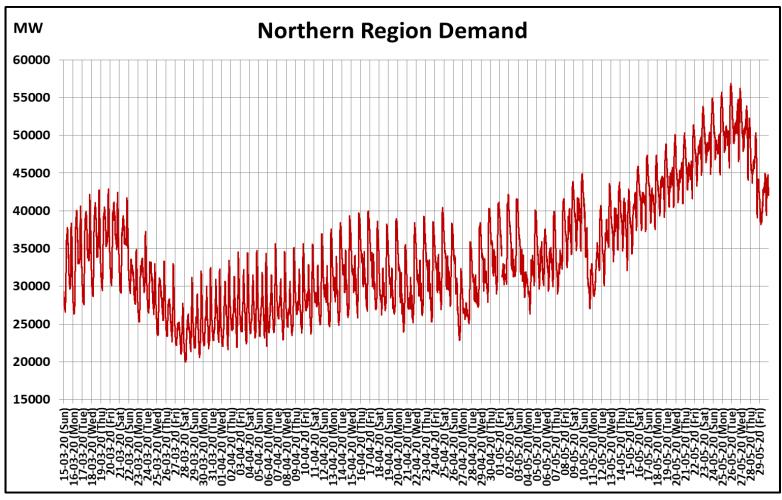

## All-India and Region-wise Continuous Demand Patterns during Management of COVID -19

22 March 2020: Janta Curfew

25 March – 14 April 2020: All-India containment measures vide MHA order no. 40-3/2020-DM-I(A) 5 April 2020: Lighting switch off event at 21:00 hrs for 9 minutes

22 March 2020: Janta Curfew

25 March – 14 April 2020: All-India containment measures vide MHA order no. 40-3/2020-DM-I(A)

5 April 2020: Lighting switch off event at 21:00 hrs for 9 minutes

14 April – 31 May 2020: Extension of all-India containment measures