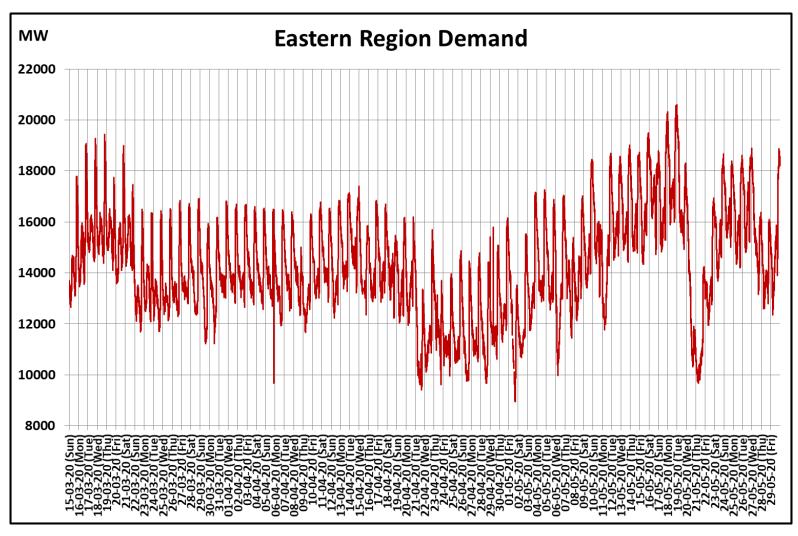

## All-India and Region-wise Continuous Demand Patterns during Management of COVID -19

22 March 2020: Janta Curfew

25 March – 14 April 2020: All-India containment measures vide MHA order no. 40-3/2020-DM-I(A) 5 April 2020: Lighting switch off event at 21:00 hrs for 9 minutes

22 March 2020: Janta Curfew

25 March – 14 April 2020: All-India containment measures vide MHA order no. 40-3/2020-DM-I(A)

5 April 2020: Lighting switch off event at 21:00 hrs for 9 minutes

14 April – 31 May 2020: Extension of all-India containment measures