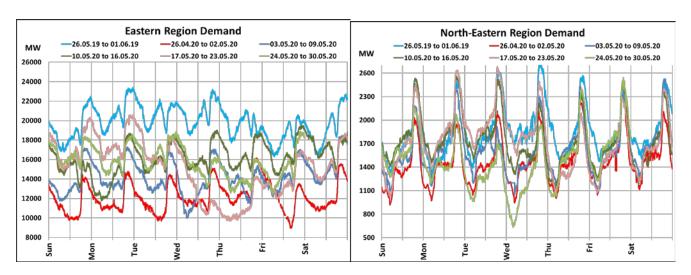

### All-India and Region-wise Weekly Demand Patterns during Management of COVID -19

|           | Energy Consumption (GWh) |                   |                    |                   |                         |           |
|-----------|--------------------------|-------------------|--------------------|-------------------|-------------------------|-----------|
| Date      | Northern<br>Region       | Western<br>Region | Southern<br>Region | Eastern<br>Region | North-Eastern<br>Region | All India |
| 23-May-20 | 1192                     | 1095              | 959                | 369               | 41                      | 3656      |
| 24-May-20 | 1201                     | 1100              | 938                | 396               | 39                      | 3675      |
| 25-May-20 | 1229                     | 1125              | 960                | 390               | 37                      | 3740      |
| 26-May-20 | 1250                     | 1133              | 962                | 401               | 29                      | 3775      |
| 27-May-20 | 1226                     | 1129              | 969                | 351               | 30                      | 3706      |
| 28-May-20 | 1101                     | 1121              | 957                | 323               | 39                      | 3541      |
| 29-May-20 | 1026                     | 1115              | 945                | 361               | 41                      | 3487      |

## All-India and Region-wise Continuous Demand Patterns during Management of COVID -19

22 March 2020: Janta Curfew

25 March – 14 April 2020: All-India containment measures vide MHA order no. 40-3/2020-DM-I(A) 5 April 2020: Lighting switch off event at 21:00 hrs for 9 minutes

22 March 2020: Janta Curfew

25 March – 14 April 2020: All-India containment measures vide MHA order no. 40-3/2020-DM-I(A)

5 April 2020: Lighting switch off event at 21:00 hrs for 9 minutes

14 April – 31 May 2020: Extension of all-India containment measures