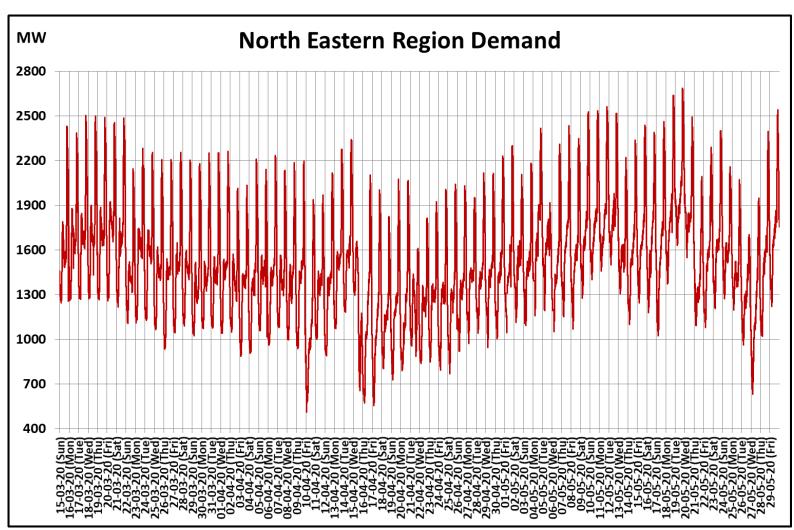

## All-India and Region-wise Continuous Demand Patterns during Management of COVID -19

22 March 2020: Janta Curfew

25 March – 14 April 2020: All-India containment measures vide MHA order no. 40-3/2020-DM-I(A) 5 April 2020: Lighting switch off event at 21:00 hrs for 9 minutes

22 March 2020: Janta Curfew

25 March – 14 April 2020: All-India containment measures vide MHA order no. 40-3/2020-DM-I(A)

5 April 2020: Lighting switch off event at 21:00 hrs for 9 minutes

14 April – 31 May 2020: Extension of all-India containment measures