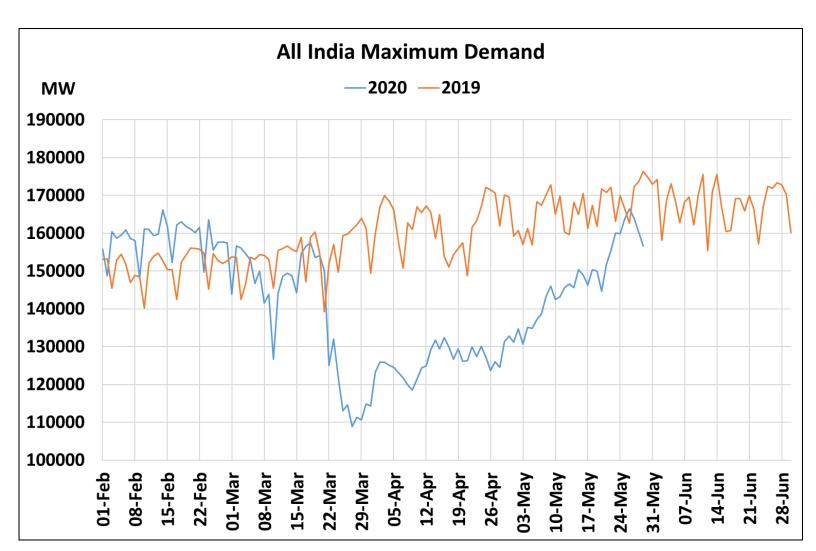

# All-India Maximum Demand and Energy Met during Management of COVID -19 in comparison to 2019

22 March 2020: Janta Curfew

25 March – 14 April 2020: All-India containment measures vide MHA order no. 40-3/2020-DM-I(A) 5 April 2020: Lighting switch off event at 21:00 hrs for 9 minutes

22 March 2020: Janta Curfew

25 March – 14 April 2020: All-India containment measures vide MHA order no. 40-3/2020-DM-I(A)

5 April 2020: Lighting switch off event at 21:00 hrs for 9 minutes

14 April – 31 May 2020: Extension of all-India containment measures

5 April 2020. Lighting switch off event at 21.00 his for 9 initiates