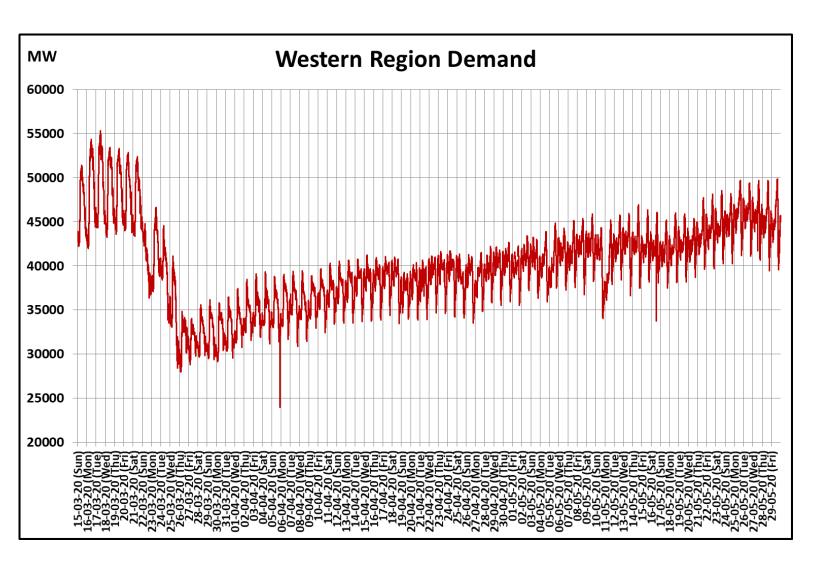

## All-India and Region-wise Continuous Demand Patterns during Management of COVID -19

22 March 2020: Janta Curfew

25 March – 14 April 2020: All-India containment measures vide MHA order no. 40-3/2020-DM-I(A) 5 April 2020: Lighting switch off event at 21:00 hrs for 9 minutes

22 March 2020: Janta Curfew

25 March – 14 April 2020: All-India containment measures vide MHA order no. 40-3/2020-DM-I(A)

5 April 2020: Lighting switch off event at 21:00 hrs for 9 minutes

14 April – 31 May 2020: Extension of all-India containment measures