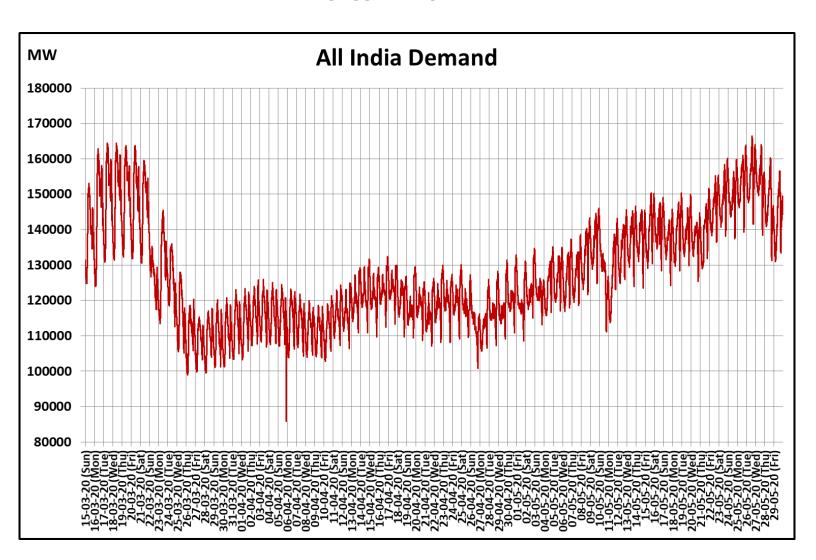

## All-India and Region-wise Continuous Demand Patterns during Management of COVID -19

22 March 2020: Janta Curfew

25 March – 14 April 2020: All-India containment measures vide MHA order no. 40-3/2020-DM-I(A) 5 April 2020: Lighting switch off event at 21:00 hrs for 9 minutes

22 March 2020: Janta Curfew

25 March – 14 April 2020: All-India containment measures vide MHA order no. 40-3/2020-DM-I(A)

5 April 2020: Lighting switch off event at 21:00 hrs for 9 minutes

14 April – 31 May 2020: Extension of all-India containment measures