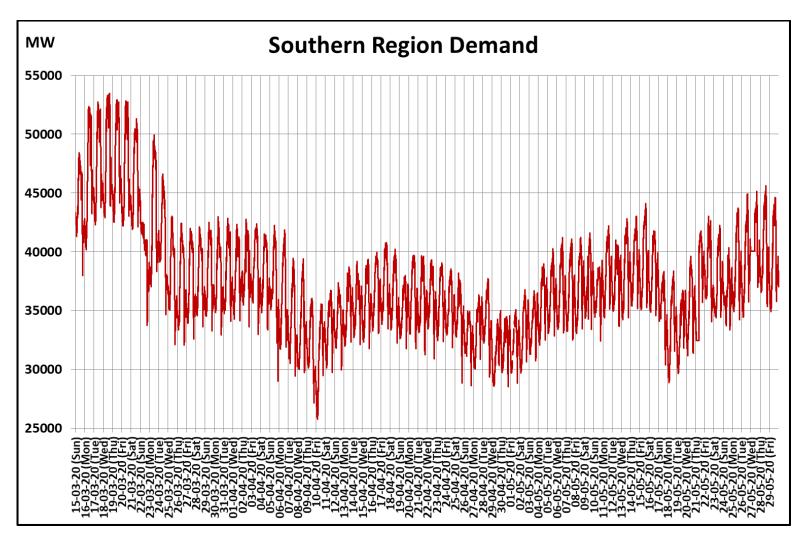

## All-India and Region-wise Continuous Demand Patterns during Management of COVID -19

22 March 2020: Janta Curfew

25 March – 14 April 2020: All-India containment measures vide MHA order no. 40-3/2020-DM-I(A) 5 April 2020: Lighting switch off event at 21:00 hrs for 9 minutes

22 March 2020: Janta Curfew

25 March – 14 April 2020: All-India containment measures vide MHA order no. 40-3/2020-DM-I(A)

5 April 2020: Lighting switch off event at 21:00 hrs for 9 minutes

14 April – 31 May 2020: Extension of all-India containment measures