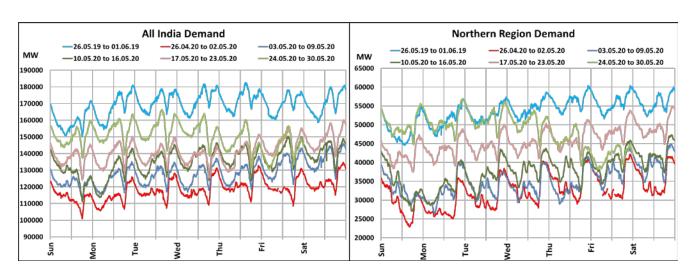

### All-India and Region-wise Weekly Demand Patterns during Management of COVID -19

|           | Energy Consumption (GWh) |                   |                    |                   |                         |           |
|-----------|--------------------------|-------------------|--------------------|-------------------|-------------------------|-----------|
| Date      | Northern<br>Region       | Western<br>Region | Southern<br>Region | Eastern<br>Region | North-Eastern<br>Region | All India |
| 23-May-20 | 1192                     | 1095              | 959                | 369               | 41                      | 3656      |
| 24-May-20 | 1201                     | 1100              | 938                | 396               | 39                      | 3675      |
| 25-May-20 | 1229                     | 1125              | 960                | 390               | 37                      | 3740      |
| 26-May-20 | 1250                     | 1133              | 962                | 401               | 29                      | 3775      |
| 27-May-20 | 1226                     | 1129              | 969                | 351               | 30                      | 3706      |
| 28-May-20 | 1101                     | 1121              | 957                | 323               | 39                      | 3541      |
| 29-May-20 | 1026                     | 1115              | 945                | 361               | 41                      | 3487      |

## All-India and Region-wise Continuous Demand Patterns during Management of COVID -19

22 March 2020: Janta Curfew

25 March – 14 April 2020: All-India containment measures vide MHA order no. 40-3/2020-DM-I(A) 5 April 2020: Lighting switch off event at 21:00 hrs for 9 minutes

22 March 2020: Janta Curfew

25 March – 14 April 2020: All-India containment measures vide MHA order no. 40-3/2020-DM-I(A)

5 April 2020: Lighting switch off event at 21:00 hrs for 9 minutes

14 April – 31 May 2020: Extension of all-India containment measures