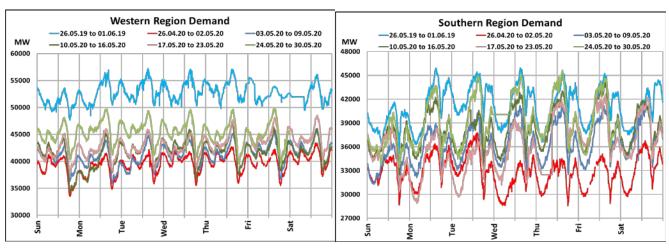

### All-India and Region-wise Weekly Demand Patterns during Management of COVID -19

|           | Energy Consumption (GWh) |                   |                    |                   |                         |           |
|-----------|--------------------------|-------------------|--------------------|-------------------|-------------------------|-----------|
| Date      | Northern<br>Region       | Western<br>Region | Southern<br>Region | Eastern<br>Region | North-Eastern<br>Region | All India |
| 23-May-20 | 1192                     | 1095              | 959                | 369               | 41                      | 3656      |
| 24-May-20 | 1201                     | 1100              | 938                | 396               | 39                      | 3675      |
| 25-May-20 | 1229                     | 1125              | 960                | 390               | 37                      | 3740      |
| 26-May-20 | 1250                     | 1133              | 962                | 401               | 29                      | 3775      |
| 27-May-20 | 1226                     | 1129              | 969                | 351               | 30                      | 3706      |
| 28-May-20 | 1101                     | 1121              | 957                | 323               | 39                      | 3541      |
| 29-May-20 | 1026                     | 1115              | 945                | 361               | 41                      | 3487      |

## All-India and Region-wise Continuous Demand Patterns during Management of COVID -19

22 March 2020: Janta Curfew

25 March – 14 April 2020: All-India containment measures vide MHA order no. 40-3/2020-DM-I(A) 5 April 2020: Lighting switch off event at 21:00 hrs for 9 minutes

22 March 2020: Janta Curfew

25 March – 14 April 2020: All-India containment measures vide MHA order no. 40-3/2020-DM-I(A)

5 April 2020: Lighting switch off event at 21:00 hrs for 9 minutes

14 April – 31 May 2020: Extension of all-India containment measures