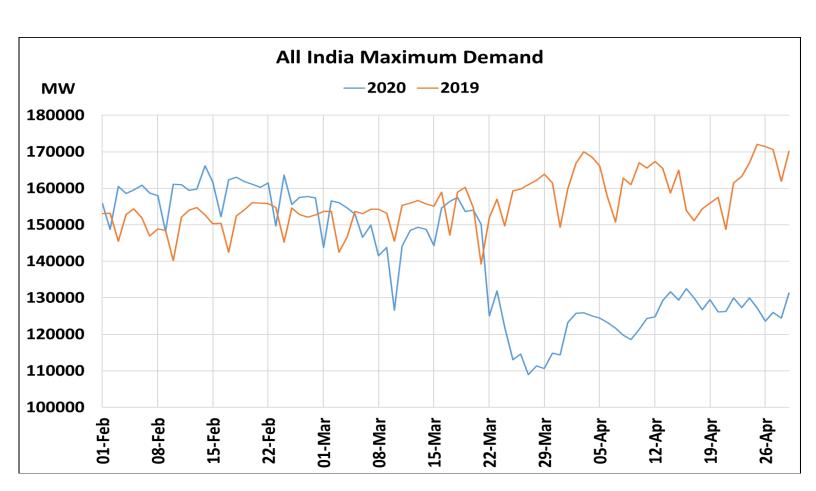

# All-India Maximum Demand and Energy Met during Management of COVID -19 in comparison to 2019

22 March 2020: Janta Curfew

25 March – 14 April 2020: All-India containment measures vide MHA order no. 40-3/2020-DM-I(A) 5 April 2020: Lighting switch off event at 21:00 hrs for 9 minutes

14 April – 3 May 2020: Extension of all-India containment measures