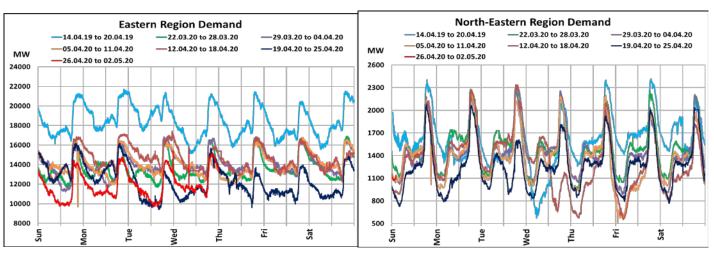

## All-India and Region-wise Continuous Demand Patterns during Management of COVID -19