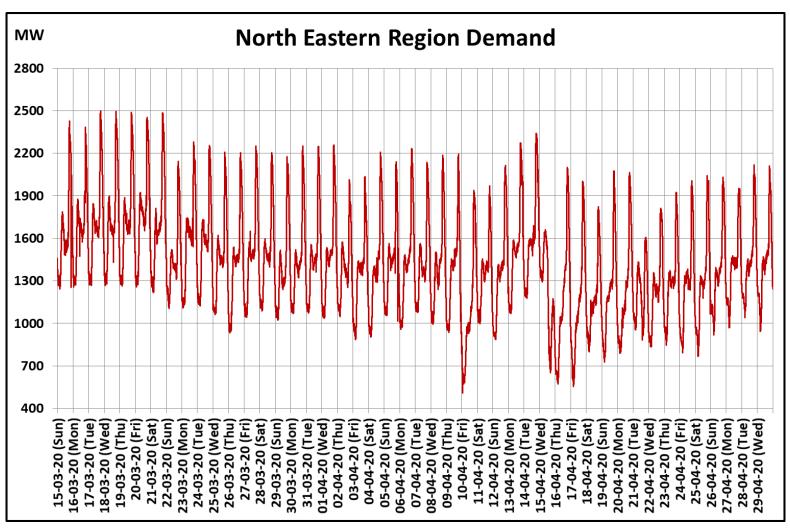

## All-India and Region-wise Continuous Demand Patterns during Management of COVID -19