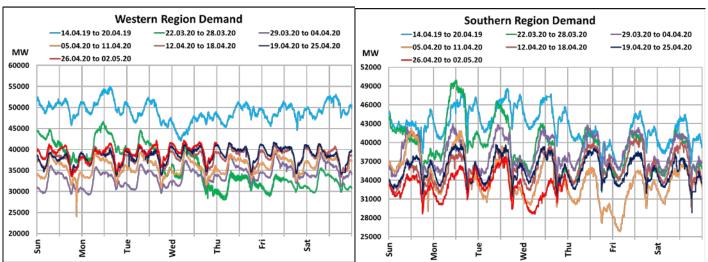

## All-India and Region-wise Continuous Demand Patterns during Management of COVID -19