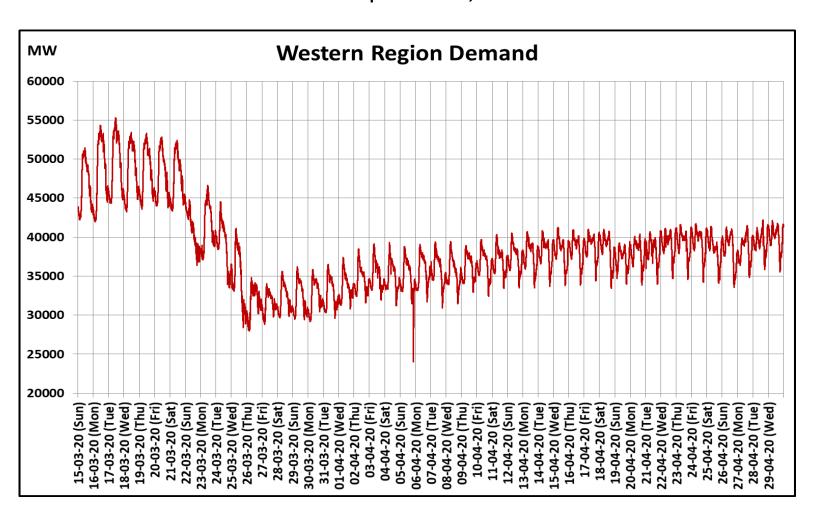

## All-India and Region-wise Continuous Demand Patterns during Management of COVID -19

22 March 2020: Janta Curfew

25 March – 14 April 2020: All-India containment measures vide MHA order no. 40-3/2020-DM-I(A)

5 April 2020: Lighting switch off event at 21:00 hrs for 9 minutes

14 April – 3 May 2020: Extension of all-India containment measures

14 April – 3 May 2020: Extension of all-India containment measures