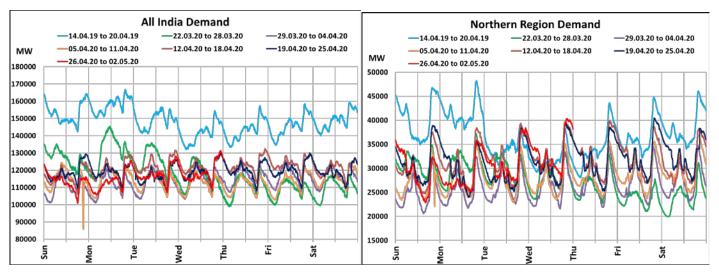

## All-India and Region-wise Continuous Demand Patterns during Management of COVID -19