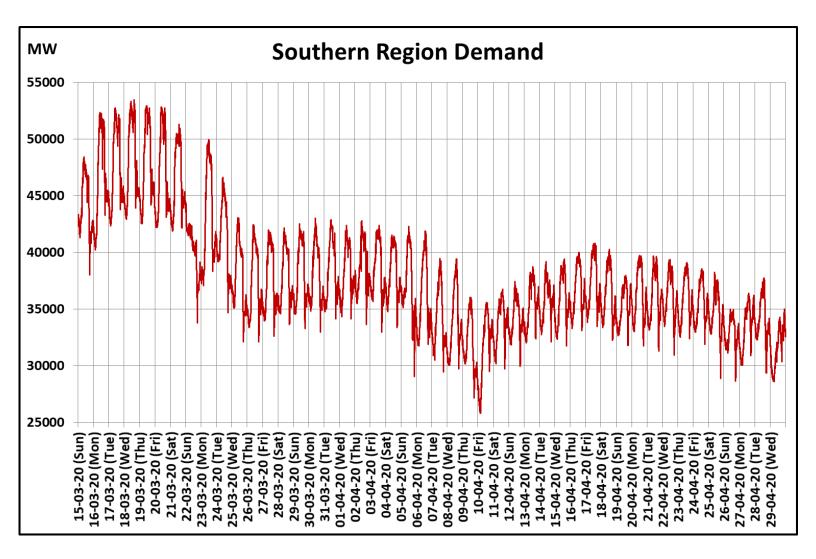

## All-India and Region-wise Continuous Demand Patterns during Management of COVID -19