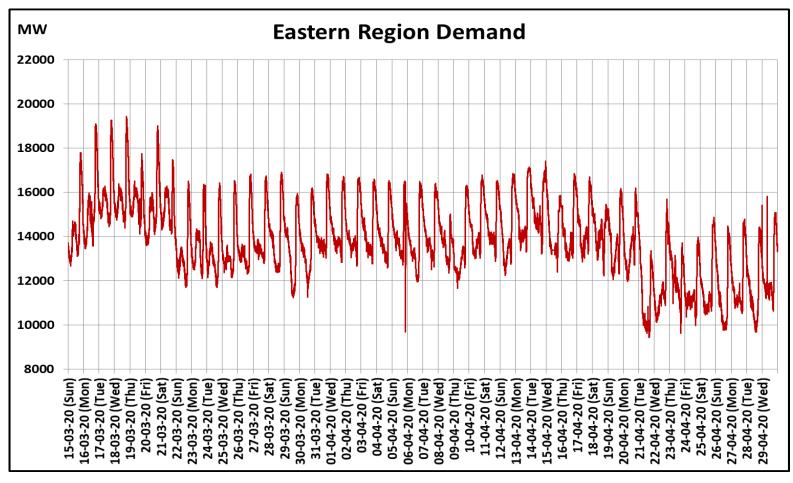

## All-India and Region-wise Continuous Demand Patterns during Management of COVID -19