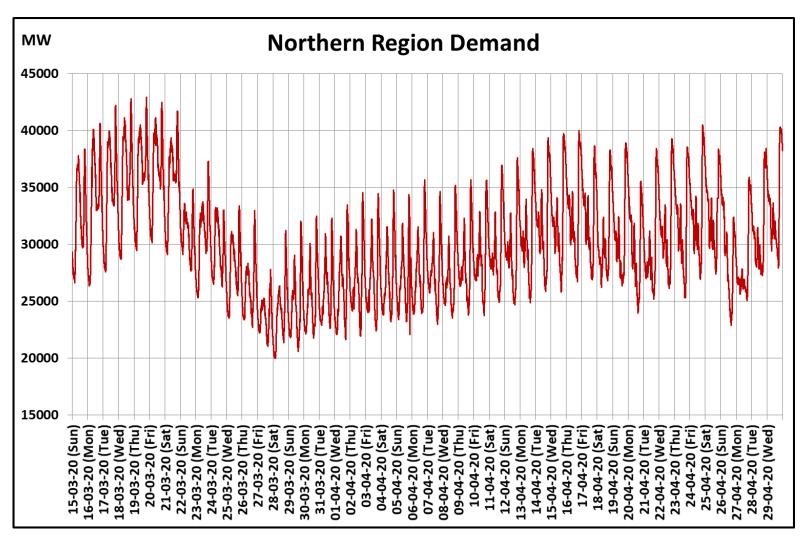

## All-India and Region-wise Continuous Demand Patterns during Management of COVID -19

22 March 2020: Janta Curfew

25 March – 14 April 2020: All-India containment measures vide MHA order no. 40-3/2020-DM-I(A)

5 April 2020: Lighting switch off event at 21:00 hrs for 9 minutes

14 April – 3 May 2020: Extension of all-India containment measures

14 April – 3 May 2020: Extension of all-India containment measures