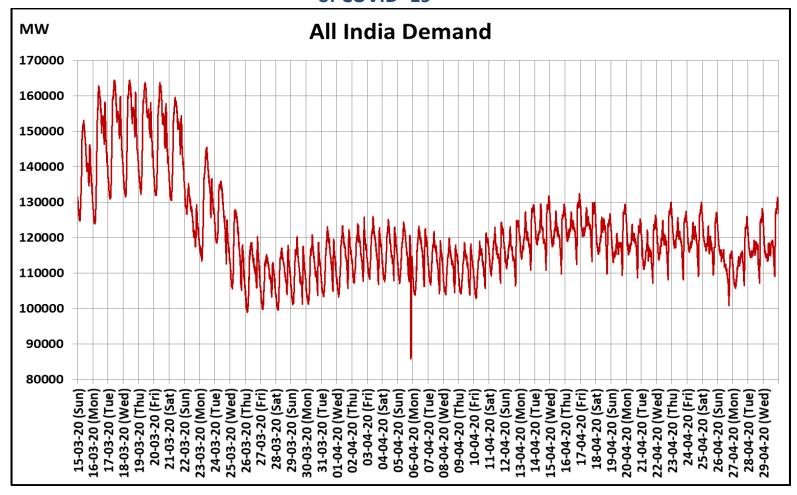

## All-India and Region-wise Continuous Demand Patterns during Management of COVID -19

22 March 2020: Janta Curfew

25 March – 14 April 2020: All-India containment measures vide MHA order no. 40-3/2020-DM-I(A)

5 April 2020: Lighting switch off event at 21:00 hrs for 9 minutes

14 April – 3 May 2020: Extension of all-India containment measures

14 April – 3 May 2020: Extension of all-India containment measures