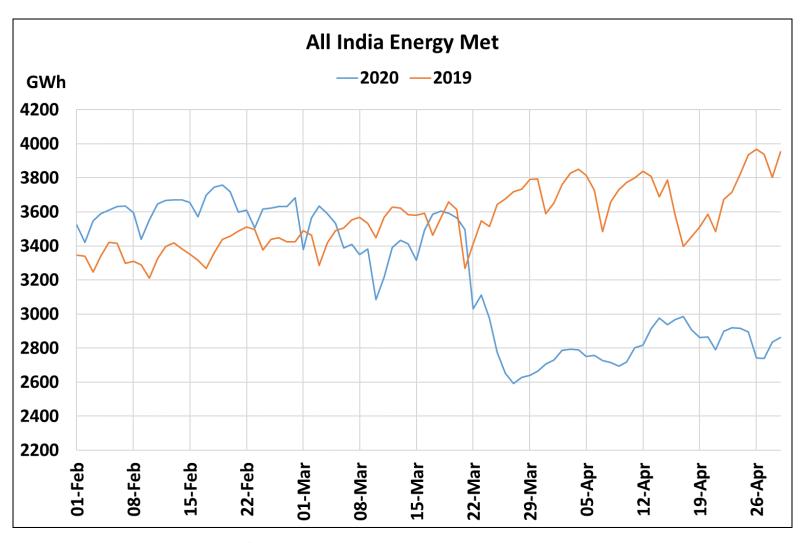

# All-India Maximum Demand and Energy Met during Management of COVID -19 in comparison to 2019

22 March 2020: Janta Curfew

25 March – 14 April 2020: All-India containment measures vide MHA order no. 40-3/2020-DM-I(A) 5 April 2020: Lighting switch off event at 21:00 hrs for 9 minutes

22 March 2020: Janta Curfew

25 March – 14 April 2020: All-India containment measures vide MHA order no. 40-3/2020-DM-I(A)

5 April 2020: Lighting switch off event at 21:00 hrs for 9 minutes

14 April – 3 May 2020: Extension of all-India containment measures