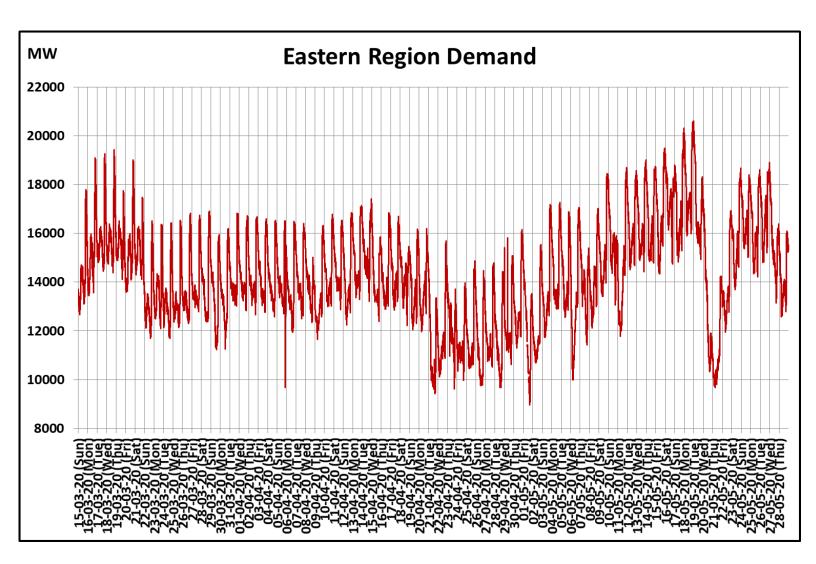

22 March 2020: Janta Curfew

25 March – 14 April 2020: All-India containment measures vide MHA order no. 40-3/2020-DM-I(A) 5 April 2020: Lighting switch off event at 21:00 hrs for 9 minutes

14 April – 31 May 2020: Extension of all-India containment measures

## All-India and Region-wise Continuous Demand Patterns during Management of COVID -19

Power System Operation Corporation Limited National Load Despatch Centre, New Delhi