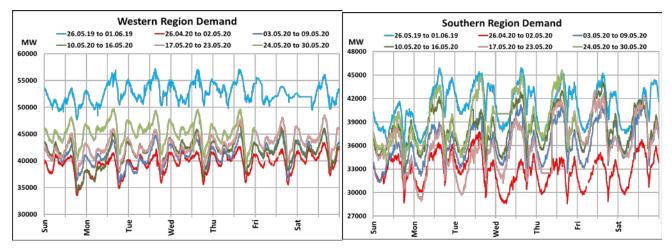

## All-India and Region-wise Weekly Demand Patterns during Management of COVID -19

|           | Energy Consumption (GWh) |                   |                    |                   |                         |           |
|-----------|--------------------------|-------------------|--------------------|-------------------|-------------------------|-----------|
| Date      | Northern<br>Region       | Western<br>Region | Southern<br>Region | Eastern<br>Region | North-Eastern<br>Region | All India |
| 22-May-20 | 1164                     | 1087              | 954                | 325               | 39                      | 3569      |
| 23-May-20 | 1192                     | 1095              | 959                | 369               | 41                      | 3656      |
| 24-May-20 | 1201                     | 1100              | 938                | 396               | 39                      | 3675      |
| 25-May-20 | 1229                     | 1125              | 960                | 390               | 37                      | 3740      |
| 26-May-20 | 1250                     | 1133              | 962                | 401               | 29                      | 3775      |
| 27-May-20 | 1226                     | 1129              | 969                | 351               | 30                      | 3706      |
| 28-May-20 | 1101                     | 1121              | 957                | 323               | 39                      | 3541      |

22 March 2020: Janta Curfew

25 March – 14 April 2020: All-India containment measures vide MHA order no. 40-3/2020-DM-I(A) 5 April 2020: Lighting switch off event at 21:00 hrs for 9 minutes

14 April – 31 May 2020: Extension of all-India containment measures