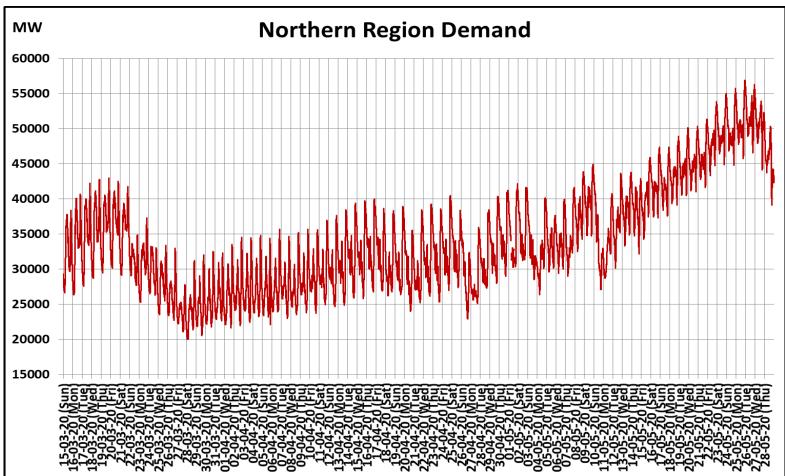

## All-India and Region-wise Continuous Demand Patterns during Management of COVID -19

Power System Operation Corporation Limited National Load Despatch Centre, New Delhi

22 March 2020: Janta Curfew

25 March – 14 April 2020: All-India containment measures vide MHA order no. 40-3/2020-DM-I(A) 5 April 2020: Lighting switch off event at 21:00 hrs for 9 minutes

14 April – 31 May 2020: Extension of all-India containment measures