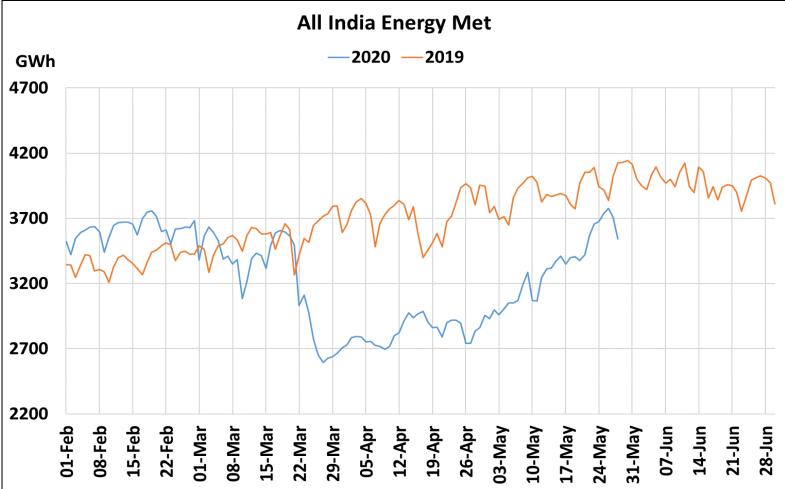

## All-India Maximum Demand and Energy Met during Management of COVID -19 in comparison to 2019