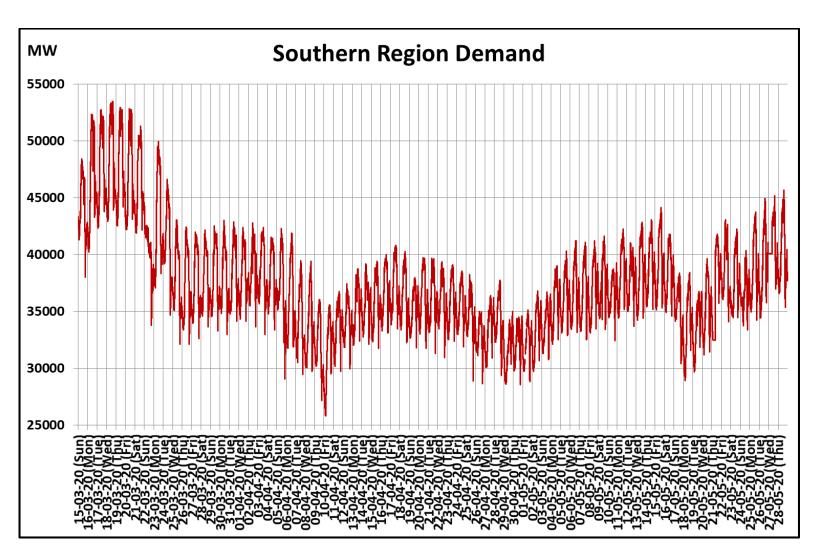

22 March 2020: Janta Curfew

25 March – 14 April 2020: All-India containment measures vide MHA order no. 40-3/2020-DM-I(A) 5 April 2020: Lighting switch off event at 21:00 hrs for 9 minutes

14 April – 31 May 2020: Extension of all-India containment measures

## All-India and Region-wise Continuous Demand Patterns during Management of COVID -19

Power System Operation Corporation Limited National Load Despatch Centre, New Delhi