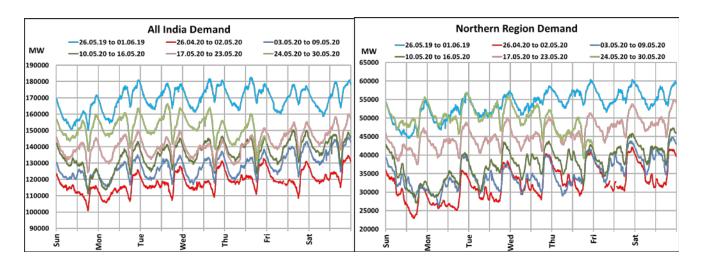

## All-India and Region-wise Weekly Demand Patterns during Management of COVID -19

|           | Energy Consumption (GWh) |                   |                    |                   |                         |           |
|-----------|--------------------------|-------------------|--------------------|-------------------|-------------------------|-----------|
| Date      | Northern<br>Region       | Western<br>Region | Southern<br>Region | Eastern<br>Region | North-Eastern<br>Region | All India |
| 22-May-20 | 1164                     | 1087              | 954                | 325               | 39                      | 3569      |
| 23-May-20 | 1192                     | 1095              | 959                | 369               | 41                      | 3656      |
| 24-May-20 | 1201                     | 1100              | 938                | 396               | 39                      | 3675      |
| 25-May-20 | 1229                     | 1125              | 960                | 390               | 37                      | 3740      |
| 26-May-20 | 1250                     | 1133              | 962                | 401               | 29                      | 3775      |
| 27-May-20 | 1226                     | 1129              | 969                | 351               | 30                      | 3706      |
| 28-May-20 | 1101                     | 1121              | 957                | 323               | 39                      | 3541      |

22 March 2020: Janta Curfew

25 March – 14 April 2020: All-India containment measures vide MHA order no. 40-3/2020-DM-I(A) 5 April 2020: Lighting switch off event at 21:00 hrs for 9 minutes

14 April – 31 May 2020: Extension of all-India containment measures