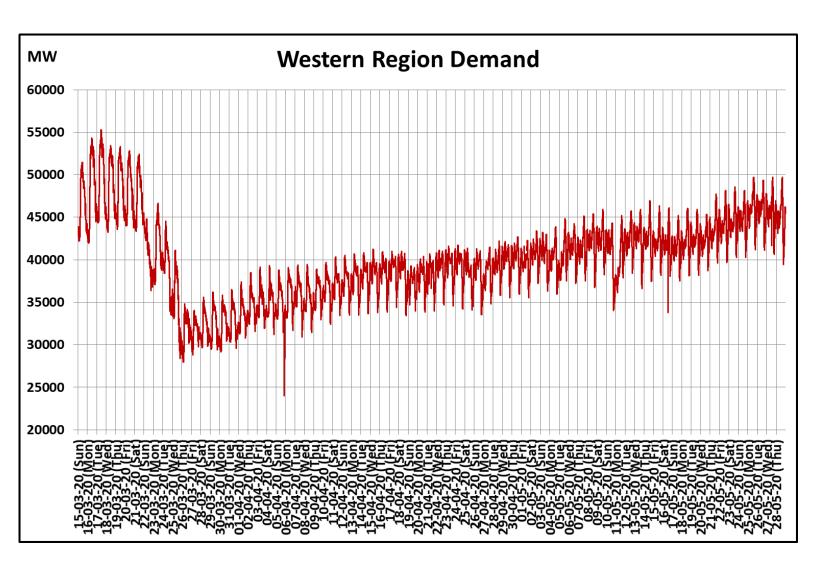

## All-India and Region-wise Continuous Demand Patterns during Management of COVID -19

Power System Operation Corporation Limited National Load Despatch Centre, New Delhi

22 March 2020: Janta Curfew

25 March – 14 April 2020: All-India containment measures vide MHA order no. 40-3/2020-DM-I(A) 5 April 2020: Lighting switch off event at 21:00 hrs for 9 minutes

14 April – 31 May 2020: Extension of all-India containment measures