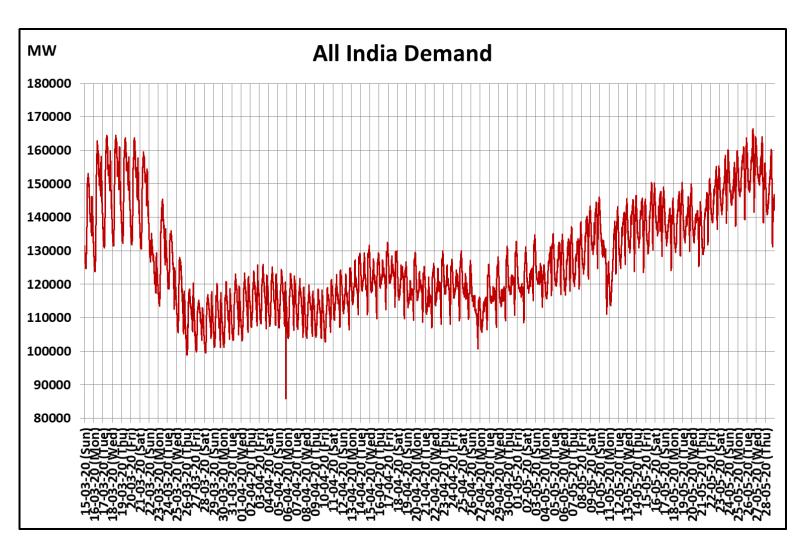

## All-India and Region-wise Continuous Demand Patterns during Management of COVID -19

Power System Operation Corporation Limited National Load Despatch Centre, New Delhi

22 March 2020: Janta Curfew

25 March – 14 April 2020: All-India containment measures vide MHA order no. 40-3/2020-DM-I(A) 5 April 2020: Lighting switch off event at 21:00 hrs for 9 minutes

14 April – 31 May 2020: Extension of all-India containment measures