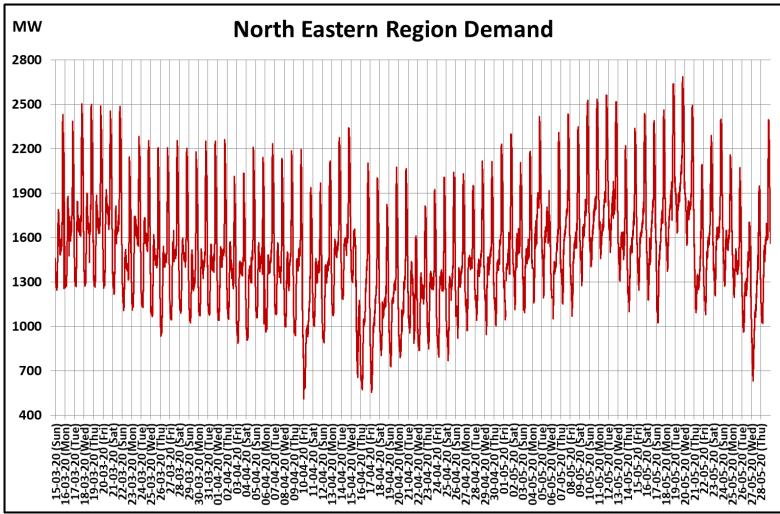

22 March 2020: Janta Curfew

25 March – 14 April 2020: All-India containment measures vide MHA order no. 40-3/2020-DM-I(A) 5 April 2020: Lighting switch off event at 21:00 hrs for 9 minutes

14 April – 31 May 2020: Extension of all-India containment measures

## All-India and Region-wise Continuous Demand Patterns during Management of COVID -19

Power System Operation Corporation Limited National Load Despatch Centre, New Delhi