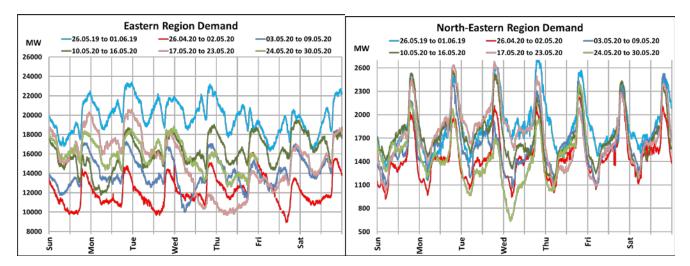

## All-India and Region-wise Weekly Demand Patterns during Management of COVID -19

|           | Energy Consumption (GWh) |                   |                    |                   |                         |           |
|-----------|--------------------------|-------------------|--------------------|-------------------|-------------------------|-----------|
| Date      | Northern<br>Region       | Western<br>Region | Southern<br>Region | Eastern<br>Region | North-Eastern<br>Region | All India |
| 22-May-20 | 1164                     | 1087              | 954                | 325               | 39                      | 3569      |
| 23-May-20 | 1192                     | 1095              | 959                | 369               | 41                      | 3656      |
| 24-May-20 | 1201                     | 1100              | 938                | 396               | 39                      | 3675      |
| 25-May-20 | 1229                     | 1125              | 960                | 390               | 37                      | 3740      |
| 26-May-20 | 1250                     | 1133              | 962                | 401               | 29                      | 3775      |
| 27-May-20 | 1226                     | 1129              | 969                | 351               | 30                      | 3706      |
| 28-May-20 | 1101                     | 1121              | 957                | 323               | 39                      | 3541      |

22 March 2020: Janta Curfew

25 March – 14 April 2020: All-India containment measures vide MHA order no. 40-3/2020-DM-I(A) 5 April 2020: Lighting switch off event at 21:00 hrs for 9 minutes

14 April – 31 May 2020: Extension of all-India containment measures