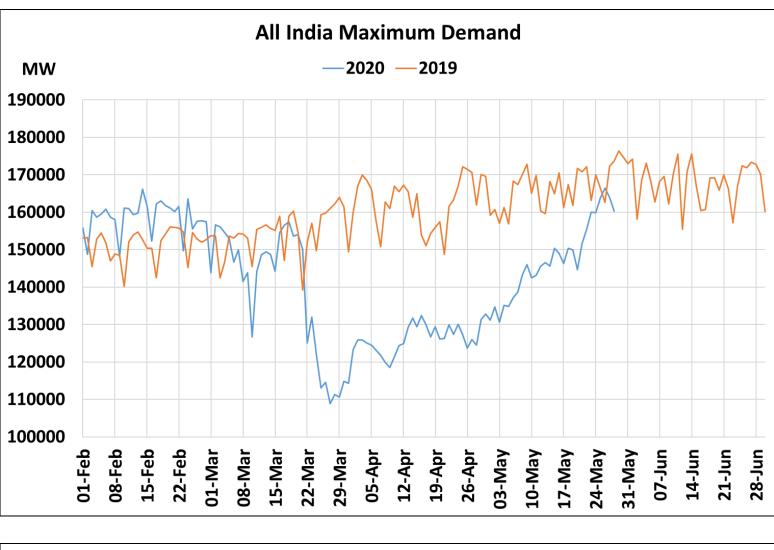

## All-India Maximum Demand and Energy Met during Management of COVID -19 in comparison to 2019

22 March 2020: Janta Curfew

25 March – 14 April 2020: All-India containment measures vide MHA order no. 40-3/2020-DM-I(A) 5 April 2020: Lighting switch off event at 21:00 hrs for 9 minutes

14 April – 31 May 2020: Extension of all-India containment measures