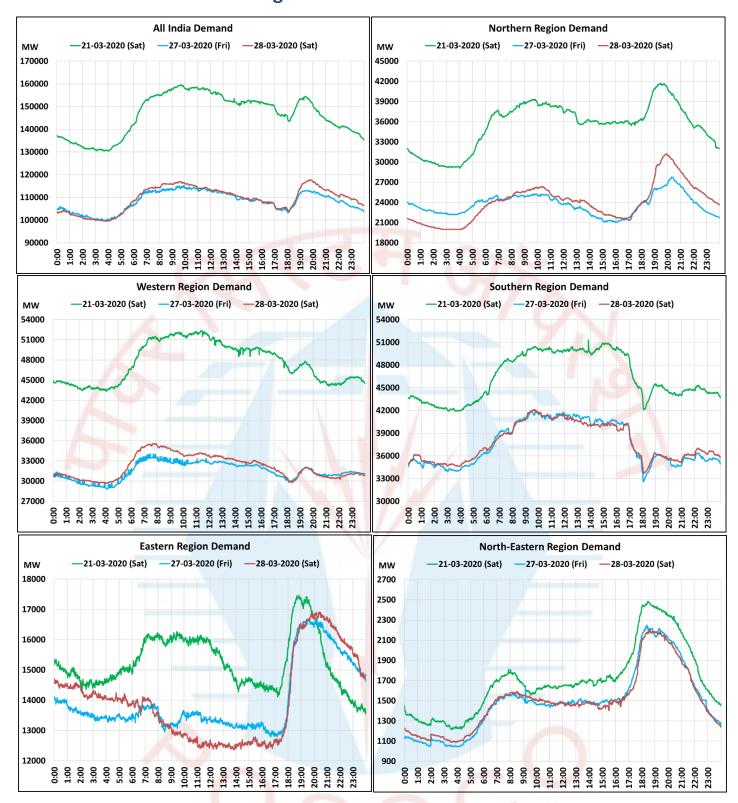

## All-India and Region-wise Demand Patterns during Management of COVID -19

| Date                       | Energy Consumption (GWh) |                   |                    |                   |                         |           |
|----------------------------|--------------------------|-------------------|--------------------|-------------------|-------------------------|-----------|
|                            | Northern<br>Region       | Western<br>Region | Southern<br>Region | Eastern<br>Region | North-Eastern<br>Region | All India |
| 21-Mar-20                  | 843                      | 1143              | 1104               | 361.9             | 42.5                    | 3495      |
| 27-Mar-20                  | 566                      | 761               | 896                | 332.5             | 36.4                    | 2592      |
| 28-Mar-20                  | 579                      | 781               | 900                | 332.6             | 36.1                    | 2628      |
| Change 28-Mar<br>vs 27-Mar | 2.2%                     | 2.6%              | 0.5%               | 0.02%             | -1.1%                   | 1.4%      |
| Change 28-Mar<br>vs 21-Mar | -31.4%                   | -31.7%            | -18.5%             | -8.1%             | -15.2%                  | -24.8%    |