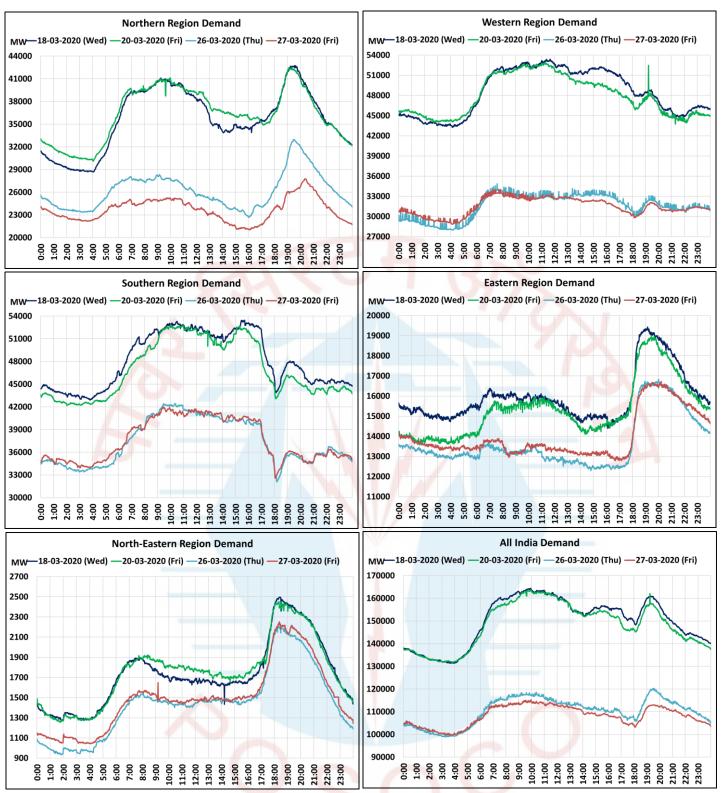

## All-India and Region-wise Demand Patterns during Management of COVID -19

| Date      | Energy Consumption (GWh) |                   |                    |                   |                         |             |
|-----------|--------------------------|-------------------|--------------------|-------------------|-------------------------|-------------|
|           | Northern<br>Region       | Western<br>Region | Southern<br>Region | Eastern<br>Region | North-Eastern<br>Region | All India   |
| 18-Mar-20 | 827                      | 1187              | 1148               | 383               | 42                      | 3586        |
| 20-Mar-20 | 866 (+2%)                | 1161 (-1%)        | 1128 (-3%)         | 367 (-5%)         | 43 (-2%)                | 3565 (-1%)  |
| 26-Mar-20 | 628 (-26%)               | 771 (-34%)        | 891 (-23%)         | 327 (-15%)        | 35 (-16%)               | 2652 (-26%) |
| 27-Mar-20 | 566 (-33%)               | 761 (-35%)        | 896 (-23%)         | 332 (-14%)        | 36 (-13%)               | 2592 (-28%) |

Figures in parentheses indicate percentage change from 18th March 2020