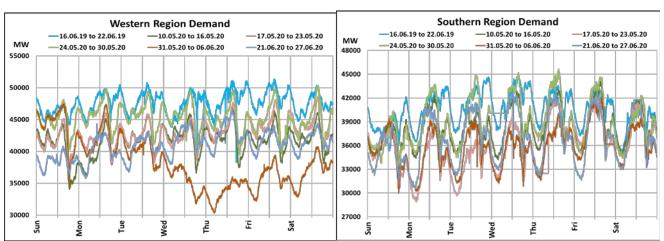

## All-India and Region-wise Continuous Demand Patterns during Management of COVID -19

22 March 2020: Janta Curfew

25 March – 14 April 2020: All-India containment measures vide MHA order no. 40-3/2020-DM-I(A) 5 April 2020: Lighting switch off event at 21:00 hrs for 9 minutes

14 April – 3 May 2020: Extension of all-India containment measures