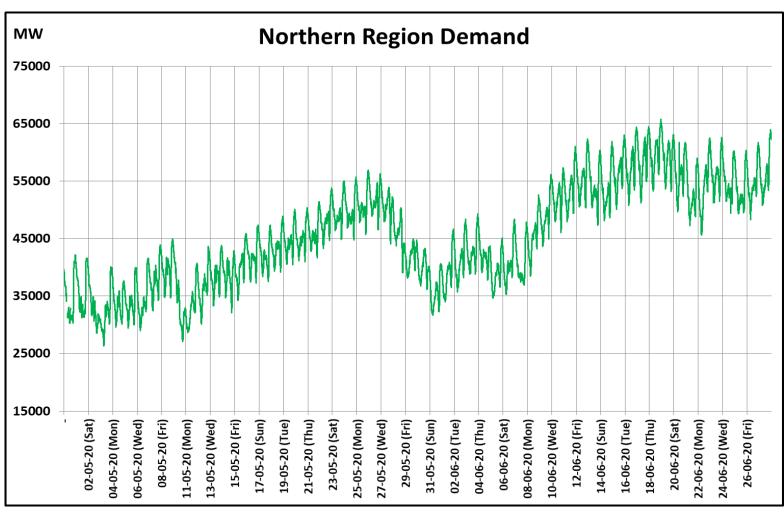

## All-India and Region-wise Continuous Demand Patterns during Management of COVID -19

22 March 2020: Janta Curfew

25 March – 14 April 2020: All-India containment measures vide MHA order no. 40-3/2020-DM-I(A) 5 April 2020: Lighting switch off event at 21:00 hrs for 9 minutes

14 April – 3 May 2020: Extension of all-India containment measures