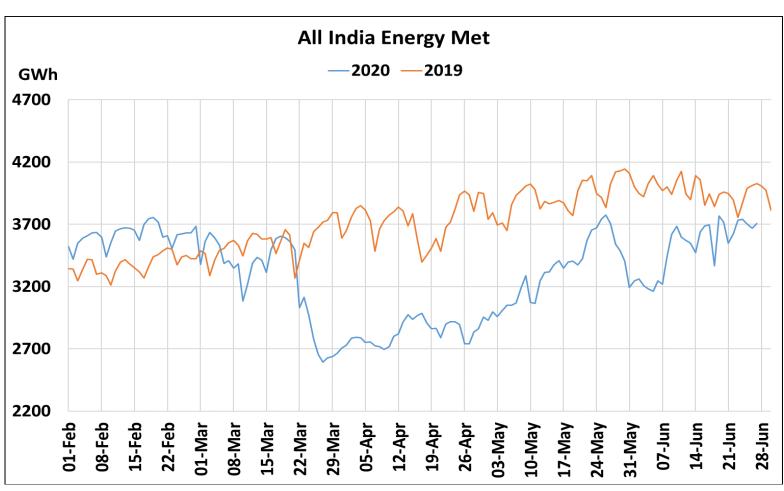

### All-India Maximum Demand and Energy Met during Management of COVID -19 in comparison to 2019

22 March 2020: Janta Curfew

25 March – 14 April 2020: All-India containment measures vide MHA order no. 40-3/2020-DM-I(A) 5 April 2020: Lighting switch off event at 21:00 hrs for 9 minutes

22 March 2020: Janta Curfew

25 March – 14 April 2020: All-India containment measures vide MHA order no. 40-3/2020-DM-I(A)

5 April 2020: Lighting switch off event at 21:00 hrs for 9 minutes

14 April – 31 May 2020: Extension of all-India containment measures

14 April – 31 May 2020: Extension of all-India containment measures