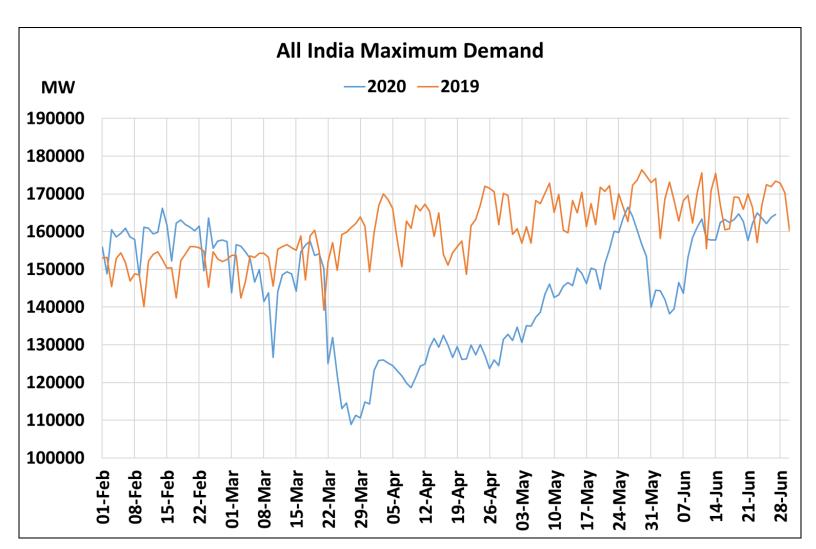

### All-India Maximum Demand and Energy Met during Management of COVID -19 in comparison to 2019

22 March 2020: Janta Curfew

25 March – 14 April 2020: All-India containment measures vide MHA order no. 40-3/2020-DM-I(A) 5 April 2020: Lighting switch off event at 21:00 hrs for 9 minutes

14 April – 31 May 2020: Extension of all-India containment measures