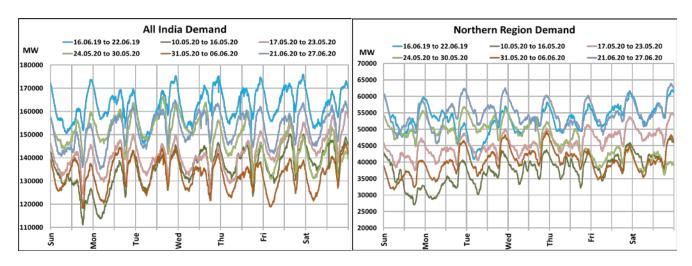

# All-India and Region-wise Weekly Demand Patterns during Management of COVID -19

|           | Energy Consumption (GWh) |                   |                    |                   |                         |           |
|-----------|--------------------------|-------------------|--------------------|-------------------|-------------------------|-----------|
| Date      | Northern<br>Region       | Western<br>Region | Southern<br>Region | Eastern<br>Region | North-Eastern<br>Region | All India |
| 21-Jun-20 | 1270                     | 949               | 861                | 418               | 50                      | 3549      |
| 22-Jun-20 | 1294                     | 980               | 881                | 419               | 52                      | 3625      |
| 23-Jun-20 | 1351                     | 995               | 901                | 436               | 51                      | 3734      |
| 24-Jun-20 | 1314                     | 1015              | 907                | 455               | 50                      | 3740      |
| 25-Jun-20 | 1282                     | 1042              | 895                | 438               | 46                      | 3703      |
| 26-Jun-20 | 1310                     | 1012              | 883                | 420               | 45                      | 3670      |
| 27-Jun-20 | 1350                     | 1007              | 883                | 424               | 43                      | 3707      |

## All-India and Region-wise Continuous Demand Patterns during Management of COVID -19

22 March 2020: Janta Curfew

25 March – 14 April 2020: All-India containment measures vide MHA order no. 40-3/2020-DM-I(A) 5 April 2020: Lighting switch off event at 21:00 hrs for 9 minutes

14 April – 3 May 2020: Extension of all-India containment measures