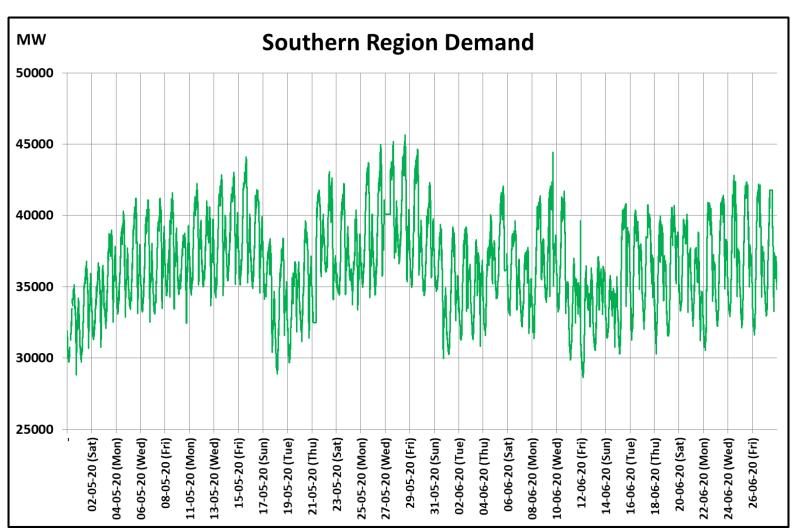

## All-India and Region-wise Continuous Demand Patterns during Management of COVID -19

22 March 2020: Janta Curfew

25 March – 14 April 2020: All-India containment measures vide MHA order no. 40-3/2020-DM-I(A) 5 April 2020: Lighting switch off event at 21:00 hrs for 9 minutes

14 April – 3 May 2020: Extension of all-India containment measures