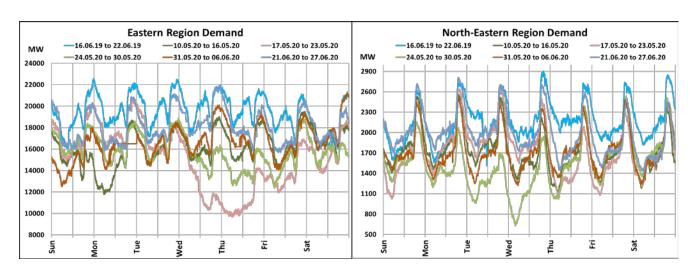

## All-India and Region-wise Continuous Demand Patterns during Management of COVID -19

22 March 2020: Janta Curfew

25 March – 14 April 2020: All-India containment measures vide MHA order no. 40-3/2020-DM-I(A) 5 April 2020: Lighting switch off event at 21:00 hrs for 9 minutes

14 April – 3 May 2020: Extension of all-India containment measures