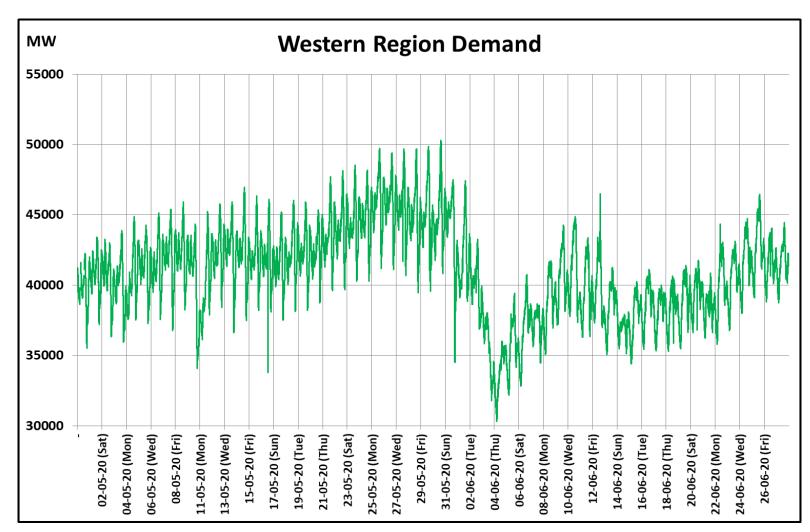

## All-India and Region-wise Continuous Demand Patterns during Management of COVID -19

22 March 2020: Janta Curfew

25 March – 14 April 2020: All-India containment measures vide MHA order no. 40-3/2020-DM-I(A) 5 April 2020: Lighting switch off event at 21:00 hrs for 9 minutes

14 April – 3 May 2020: Extension of all-India containment measures