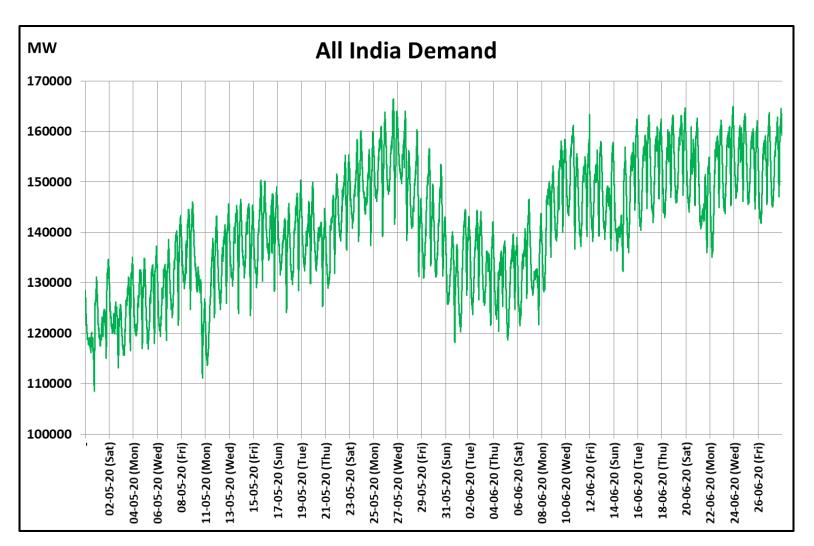

## All-India and Region-wise Continuous Demand Patterns during Management of COVID -19

22 March 2020: Janta Curfew

25 March – 14 April 2020: All-India containment measures vide MHA order no. 40-3/2020-DM-I(A) 5 April 2020: Lighting switch off event at 21:00 hrs for 9 minutes

14 April – 3 May 2020: Extension of all-India containment measures