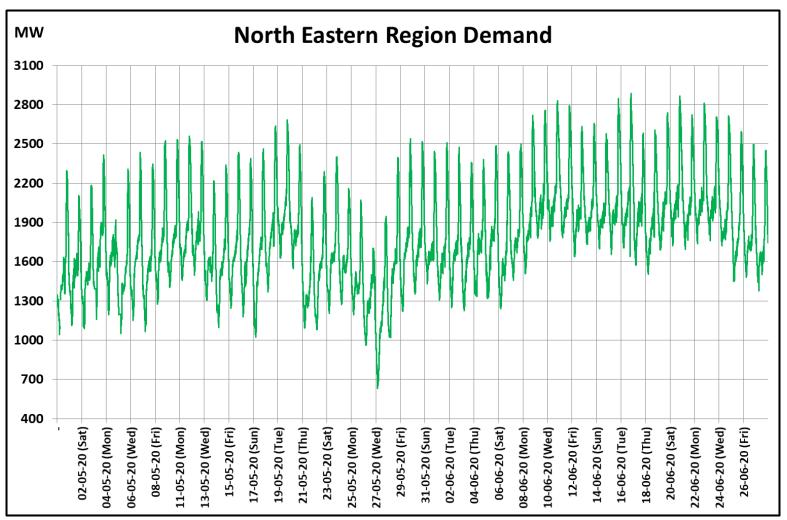

## All-India and Region-wise Continuous Demand Patterns during Management of COVID -19

22 March 2020: Janta Curfew

25 March – 14 April 2020: All-India containment measures vide MHA order no. 40-3/2020-DM-I(A) 5 April 2020: Lighting switch off event at 21:00 hrs for 9 minutes

14 April – 3 May 2020: Extension of all-India containment measures