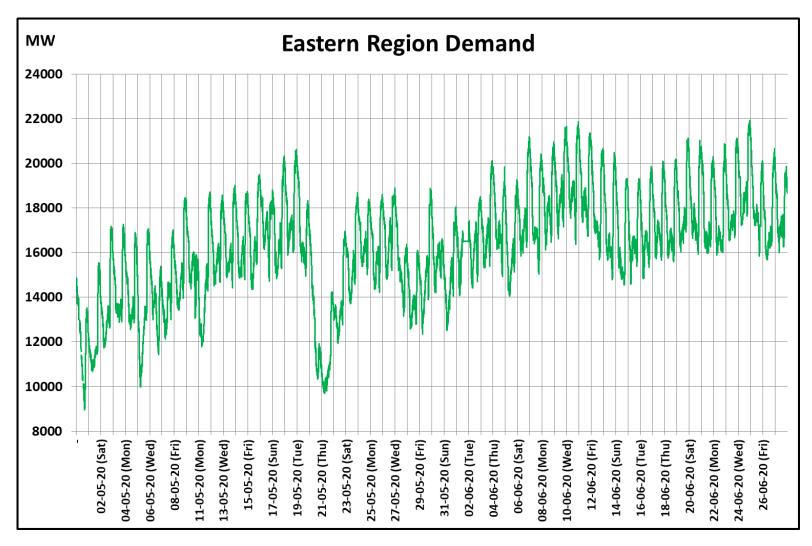

## All-India and Region-wise Continuous Demand Patterns during Management of COVID -19

22 March 2020: Janta Curfew

25 March – 14 April 2020: All-India containment measures vide MHA order no. 40-3/2020-DM-I(A) 5 April 2020: Lighting switch off event at 21:00 hrs for 9 minutes

14 April – 3 May 2020: Extension of all-India containment measures