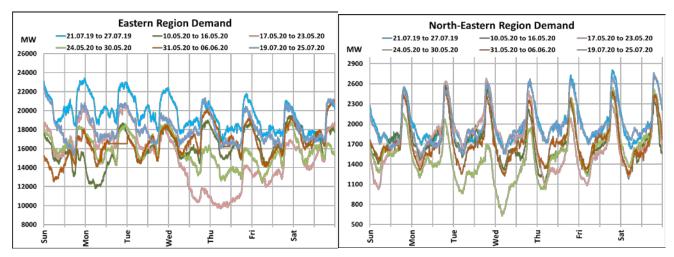

## All-India and Region-wise Weekly Demand Patterns during Management of COVID -19

|           | Energy Consumption (GWh) |                   |                    |                   |                         |           |
|-----------|--------------------------|-------------------|--------------------|-------------------|-------------------------|-----------|
| Date      | Northern<br>Region       | Western<br>Region | Southern<br>Region | Eastern<br>Region | North-Eastern<br>Region | All India |
| 19-Jul-20 | 1317                     | 1015              | 792                | 447               | 46                      | 3617      |
| 20-Jul-20 | 1236                     | 1025              | 816                | 436               | 44                      | 3557      |
| 21-Jul-20 | 1090                     | 1047              | 836                | 435               | 46                      | 3453      |
| 22-Jul-20 | 1112                     | 1059              | 885                | 432               | 48                      | 3537      |
| 23-Jul-20 | 1219                     | 1055              | 861                | 411               | 49                      | 3595      |
| 24-Jul-20 | 1270                     | 1045              | 851                | 428               | 49                      | 3643      |
| 25-Jul-20 | 1296                     | 1023              | 831                | 437               | 50                      | 3638      |

22 March 2020: Janta Curfew

25 March – 14 April 2020: All-India containment measures vide MHA order no. 40-3/2020-DM-I(A) 5 April 2020: Lighting switch off event at 21:00 hrs for 9 minutes

14 April – 31 May 2020: Extension of all-India containment measures