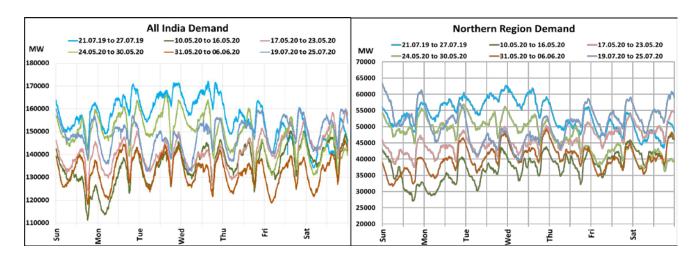

## All-India and Region-wise Weekly Demand Patterns during Management of COVID -19

|           | Energy Consumption (GWh) |                   |                    |                   |                         |           |
|-----------|--------------------------|-------------------|--------------------|-------------------|-------------------------|-----------|
| Date      | Northern<br>Region       | Western<br>Region | Southern<br>Region | Eastern<br>Region | North-Eastern<br>Region | All India |
| 19-Jul-20 | 1317                     | 1015              | 792                | 447               | 46                      | 3617      |
| 20-Jul-20 | 1236                     | 1025              | 816                | 436               | 44                      | 3557      |
| 21-Jul-20 | 1090                     | 1047              | 836                | 435               | 46                      | 3453      |
| 22-Jul-20 | 1112                     | 1059              | 885                | 432               | 48                      | 3537      |
| 23-Jul-20 | 1219                     | 1055              | 861                | 411               | 49                      | 3595      |
| 24-Jul-20 | 1270                     | 1045              | 851                | 428               | 49                      | 3643      |
| 25-Jul-20 | 1296                     | 1023              | 831                | 437               | 50                      | 3638      |

22 March 2020: Janta Curfew

25 March – 14 April 2020: All-India containment measures vide MHA order no. 40-3/2020-DM-I(A) 5 April 2020: Lighting switch off event at 21:00 hrs for 9 minutes

14 April – 31 May 2020: Extension of all-India containment measures