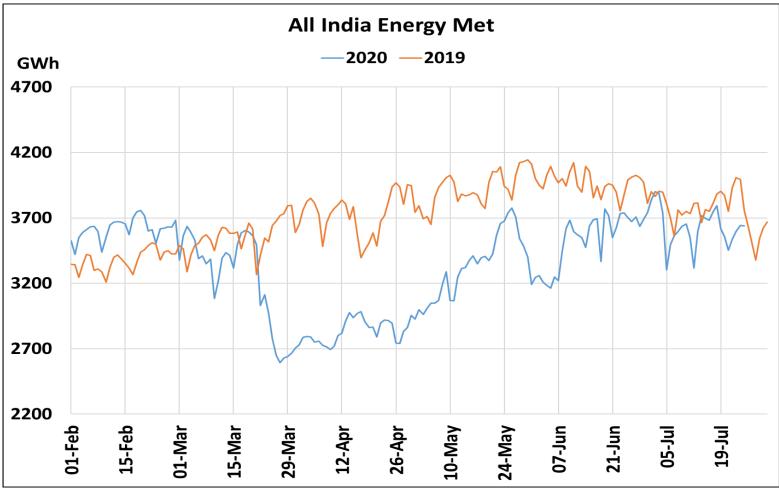

## All-India Maximum Demand and Energy Met during Management of COVID -19 in comparison to 2019

22 March 2020: Janta Curfew

25 March – 14 April 2020: All-India containment measures vide MHA order no. 40-3/2020-DM-I(A) 5 April 2020: Lighting switch off event at 21:00 hrs for 9 minutes 14 April – 31 May 2020: Extension of all-India containment measures posoco.in/covid-19