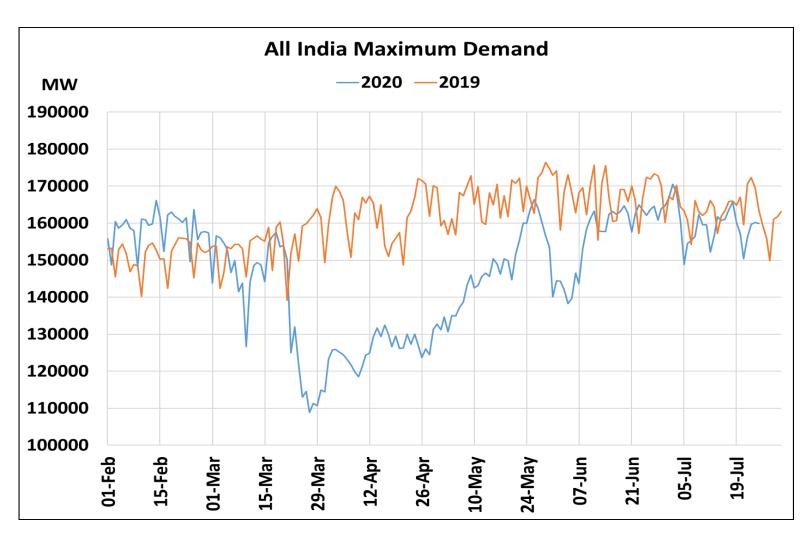

## All-India Maximum Demand and Energy Met during Management of COVID -19 in comparison to 2019

22 March 2020: Janta Curfew

25 March – 14 April 2020: All-India containment measures vide MHA order no. 40-3/2020-DM-I(A) 5 April 2020: Lighting switch off event at 21:00 hrs for 9 minutes 14 April – 31 May 2020: Extension of all-India containment measures posoco.in/covid-19