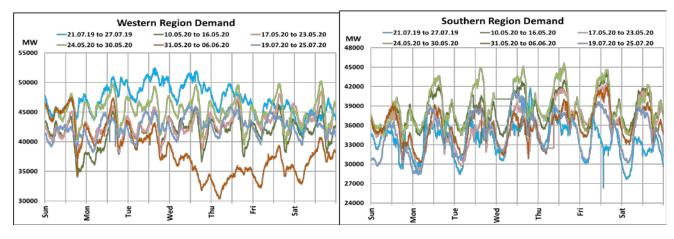

## All-India and Region-wise Weekly Demand Patterns during Management of COVID -19

|           | Energy Consumption (GWh) |                   |                    |                   |                         |           |
|-----------|--------------------------|-------------------|--------------------|-------------------|-------------------------|-----------|
| Date      | Northern<br>Region       | Western<br>Region | Southern<br>Region | Eastern<br>Region | North-Eastern<br>Region | All India |
| 19-Jul-20 | 1317                     | 1015              | 792                | 447               | 46                      | 3617      |
| 20-Jul-20 | 1236                     | 1025              | 816                | 436               | 44                      | 3557      |
| 21-Jul-20 | 1090                     | 1047              | 836                | 435               | 46                      | 3453      |
| 22-Jul-20 | 1112                     | 1059              | 885                | 432               | 48                      | 3537      |
| 23-Jul-20 | 1219                     | 1055              | 861                | 411               | 49                      | 3595      |
| 24-Jul-20 | 1270                     | 1045              | 851                | 428               | 49                      | 3643      |
| 25-Jul-20 | 1296                     | 1023              | 831                | 437               | 50                      | 3638      |

22 March 2020: Janta Curfew

25 March – 14 April 2020: All-India containment measures vide MHA order no. 40-3/2020-DM-I(A) 5 April 2020: Lighting switch off event at 21:00 hrs for 9 minutes

14 April – 31 May 2020: Extension of all-India containment measures