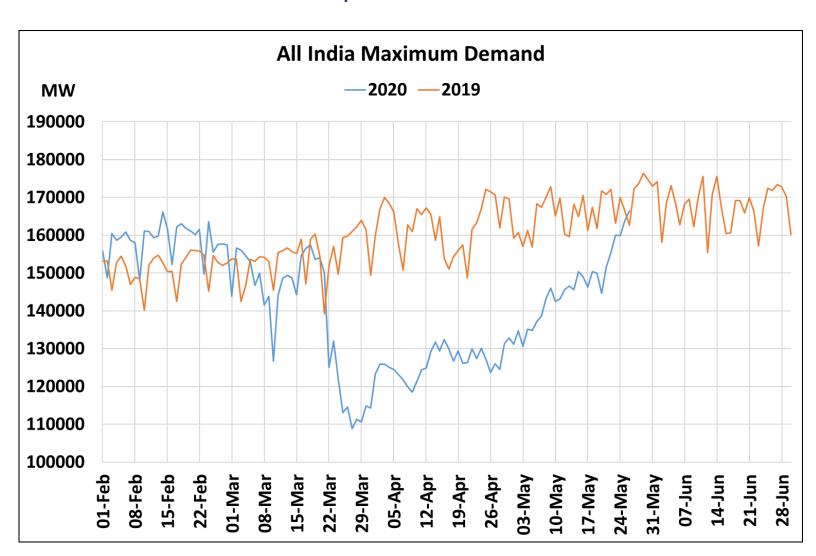

# All-India Maximum Demand and Energy Met during Management of COVID -19 in comparison to 2019

22 March 2020: Janta Curfew

25 March – 14 April 2020: All-India containment measures vide MHA order no. 40-3/2020-DM-I(A) 5 April 2020: Lighting switch off event at 21:00 hrs for 9 minutes

14 April – 3 May 2020: Extension of all-India containment measures