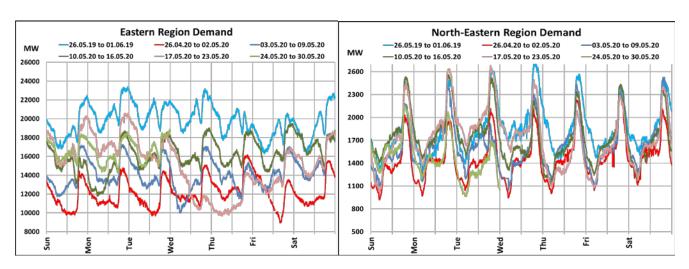

## All-India and Region-wise Weekly Demand Patterns during Management of COVID -19

| Date      | Energy Consumption (GWh) |                   |                    |                   |                         |           |
|-----------|--------------------------|-------------------|--------------------|-------------------|-------------------------|-----------|
|           | Northern<br>Region       | Western<br>Region | Southern<br>Region | Eastern<br>Region | North-Eastern<br>Region | All India |
| 20-May-20 | 1087                     | 1052              | 898                | 294               | 45                      | 3375      |
| 21-May-20 | 1109                     | 1076              | 932                | 269               | 37                      | 3423      |
| 22-May-20 | 1164                     | 1087              | 954                | 325               | 39                      | 3569      |
| 23-May-20 | 1192                     | 1095              | 959                | 369               | 41                      | 3656      |
| 24-May-20 | 1201                     | 1100              | 938                | 396               | 39                      | 3675      |
| 25-May-20 | 1229                     | 1125              | 960                | 390               | 37                      | 3740      |
| 26-May-20 | 1250                     | 1133              | 962                | 401               | 29                      | 3775      |

22 March 2020: Janta Curfew

25 March – 14 April 2020: All-India containment measures vide MHA order no. 40-3/2020-DM-I(A)

5 April 2020: Lighting switch off event at 21:00 hrs for 9 minutes

14 April – 31 May 2020: Extension of all-India containment measures