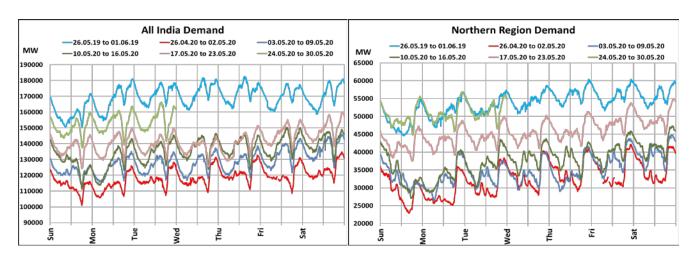

## All-India and Region-wise Weekly Demand Patterns during Management of COVID -19

| Date      | Energy Consumption (GWh) |                   |                    |                   |                         |           |
|-----------|--------------------------|-------------------|--------------------|-------------------|-------------------------|-----------|
|           | Northern<br>Region       | Western<br>Region | Southern<br>Region | Eastern<br>Region | North-Eastern<br>Region | All India |
| 20-May-20 | 1087                     | 1052              | 898                | 294               | 45                      | 3375      |
| 21-May-20 | 1109                     | 1076              | 932                | 269               | 37                      | 3423      |
| 22-May-20 | 1164                     | 1087              | 954                | 325               | 39                      | 3569      |
| 23-May-20 | 1192                     | 1095              | 959                | 369               | 41                      | 3656      |
| 24-May-20 | 1201                     | 1100              | 938                | 396               | 39                      | 3675      |
| 25-May-20 | 1229                     | 1125              | 960                | 390               | 37                      | 3740      |
| 26-May-20 | 1250                     | 1133              | 962                | 401               | 29                      | 3775      |

22 March 2020: Janta Curfew

25 March – 14 April 2020: All-India containment measures vide MHA order no. 40-3/2020-DM-I(A)

5 April 2020: Lighting switch off event at 21:00 hrs for 9 minutes

14 April – 31 May 2020: Extension of all-India containment measures