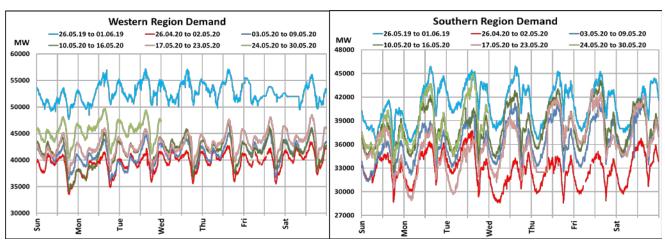

## All-India and Region-wise Weekly Demand Patterns during Management of COVID -19

| Date      | Energy Consumption (GWh) |                   |                    |                   |                         |           |
|-----------|--------------------------|-------------------|--------------------|-------------------|-------------------------|-----------|
|           | Northern<br>Region       | Western<br>Region | Southern<br>Region | Eastern<br>Region | North-Eastern<br>Region | All India |
| 20-May-20 | 1087                     | 1052              | 898                | 294               | 45                      | 3375      |
| 21-May-20 | 1109                     | 1076              | 932                | 269               | 37                      | 3423      |
| 22-May-20 | 1164                     | 1087              | 954                | 325               | 39                      | 3569      |
| 23-May-20 | 1192                     | 1095              | 959                | 369               | 41                      | 3656      |
| 24-May-20 | 1201                     | 1100              | 938                | 396               | 39                      | 3675      |
| 25-May-20 | 1229                     | 1125              | 960                | 390               | 37                      | 3740      |
| 26-May-20 | 1250                     | 1133              | 962                | 401               | 29                      | 3775      |

22 March 2020: Janta Curfew

25 March – 14 April 2020: All-India containment measures vide MHA order no. 40-3/2020-DM-I(A)

5 April 2020: Lighting switch off event at 21:00 hrs for 9 minutes

14 April – 31 May 2020: Extension of all-India containment measures