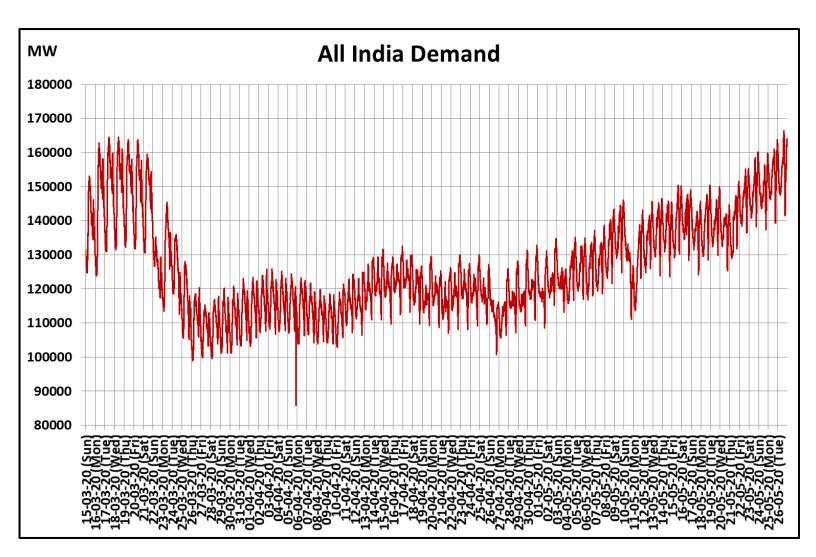

# All-India and Region-wise Continuous Demand Patterns during Management of COVID -19

22 March 2020: Janta Curfew

25 March – 14 April 2020: All-India containment measures vide MHA order no. 40-3/2020-DM-I(A)

5 April 2020: Lighting switch off event at 21:00 hrs for 9 minutes

14 April – 3 May 2020: Extension of all-India containment measures