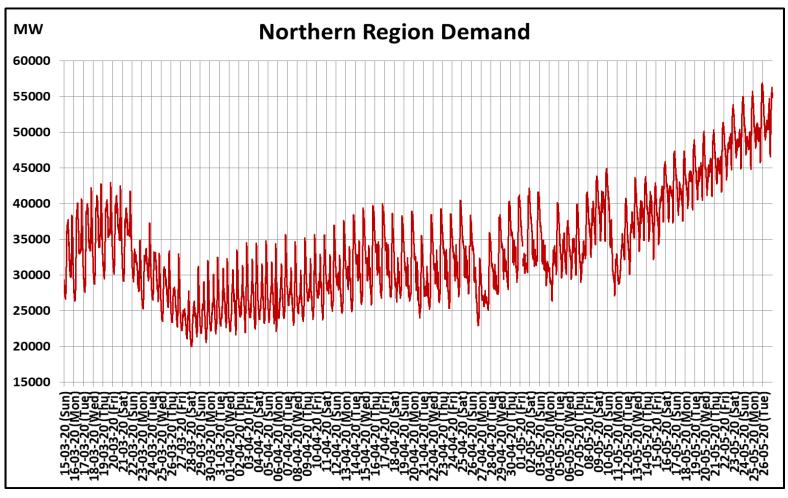

# All-India and Region-wise Continuous Demand Patterns during Management of COVID -19

22 March 2020: Janta Curfew

25 March – 14 April 2020: All-India containment measures vide MHA order no. 40-3/2020-DM-I(A)

5 April 2020: Lighting switch off event at 21:00 hrs for 9 minutes

14 April – 3 May 2020: Extension of all-India containment measures