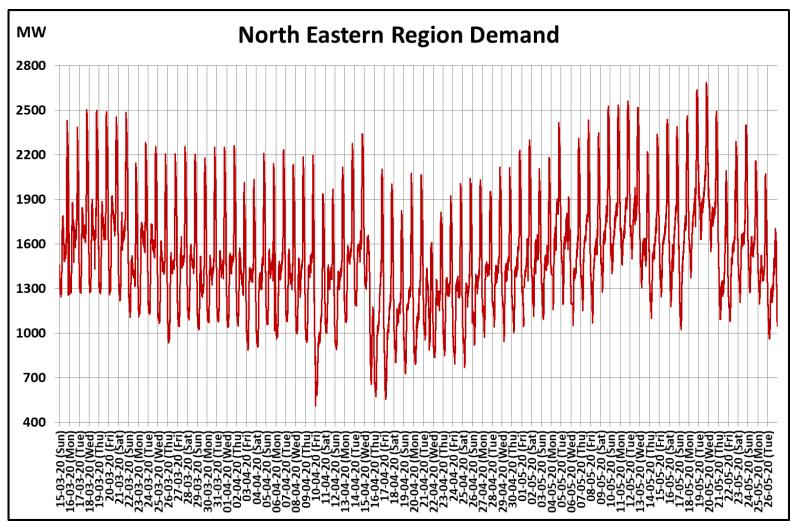

# All-India and Region-wise Continuous Demand Patterns during Management of COVID -19

22 March 2020: Janta Curfew

25 March – 14 April 2020: All-India containment measures vide MHA order no. 40-3/2020-DM-I(A)

5 April 2020: Lighting switch off event at 21:00 hrs for 9 minutes

14 April – 3 May 2020: Extension of all-India containment measures