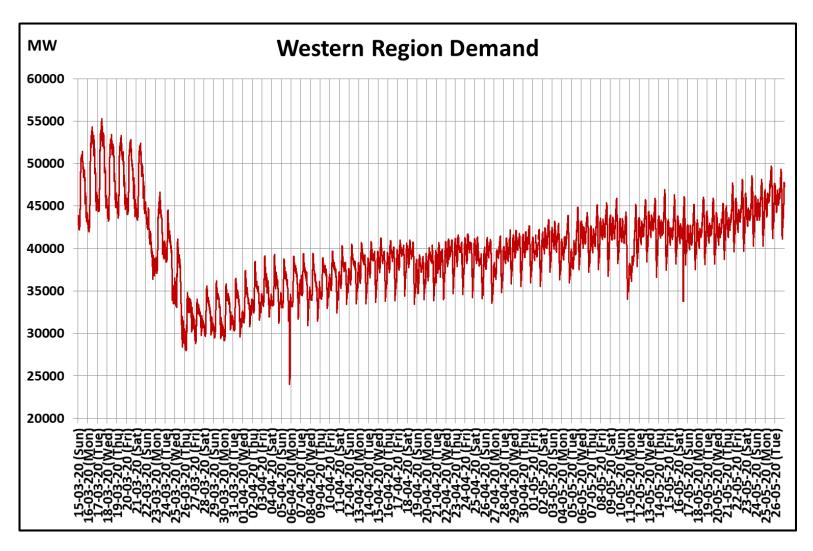

# All-India and Region-wise Continuous Demand Patterns during Management of COVID -19

22 March 2020: Janta Curfew

25 March – 14 April 2020: All-India containment measures vide MHA order no. 40-3/2020-DM-I(A)

5 April 2020: Lighting switch off event at 21:00 hrs for 9 minutes

14 April – 3 May 2020: Extension of all-India containment measures