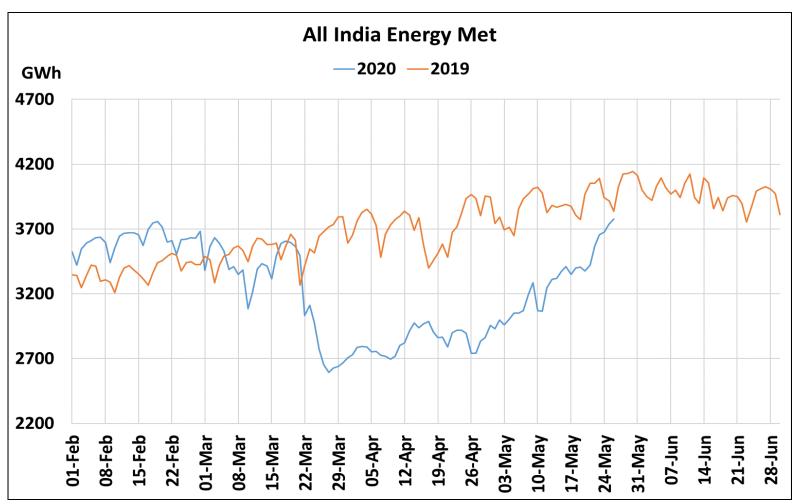

# All-India Maximum Demand and Energy Met during Management of COVID -19 in comparison to 2019

22 March 2020: Janta Curfew

25 March – 14 April 2020: All-India containment measures vide MHA order no. 40-3/2020-DM-I(A) 5 April 2020: Lighting switch off event at 21:00 hrs for 9 minutes

14 April – 3 May 2020: Extension of all-India containment measures