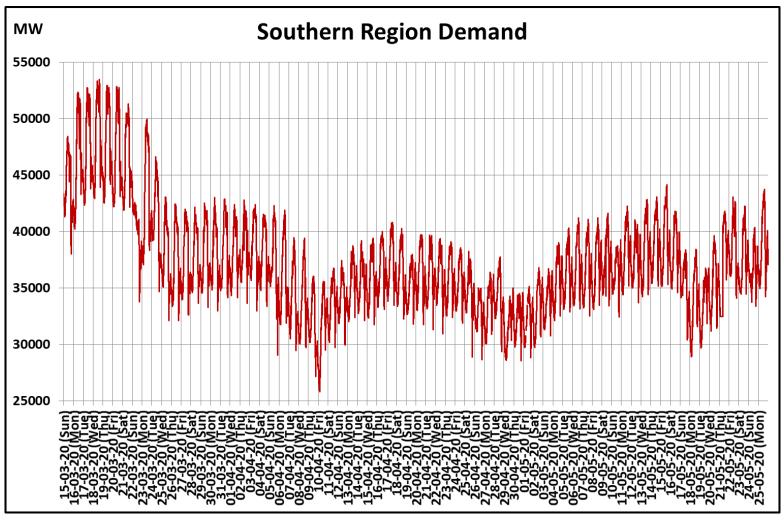

# All-India and Region-wise Continuous Demand Patterns during Management of COVID -19

22 March 2020: Janta Curfew

25 March – 14 April 2020: All-India containment measures vide MHA order no. 40-3/2020-DM-I(A)

5 April 2020: Lighting switch off event at 21:00 hrs for 9 minutes

14 April – 3 May 2020: Extension of all-India containment measures