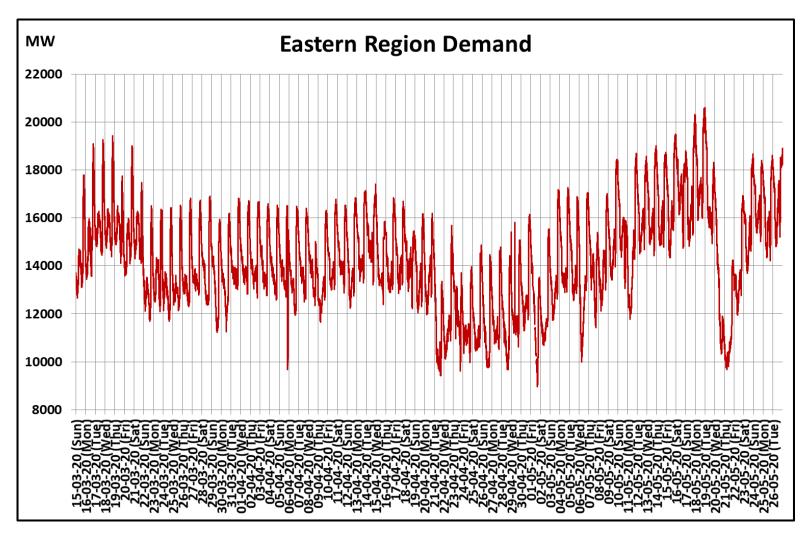

# All-India and Region-wise Continuous Demand Patterns during Management of COVID -19

22 March 2020: Janta Curfew

25 March – 14 April 2020: All-India containment measures vide MHA order no. 40-3/2020-DM-I(A)

5 April 2020: Lighting switch off event at 21:00 hrs for 9 minutes

14 April – 3 May 2020: Extension of all-India containment measures