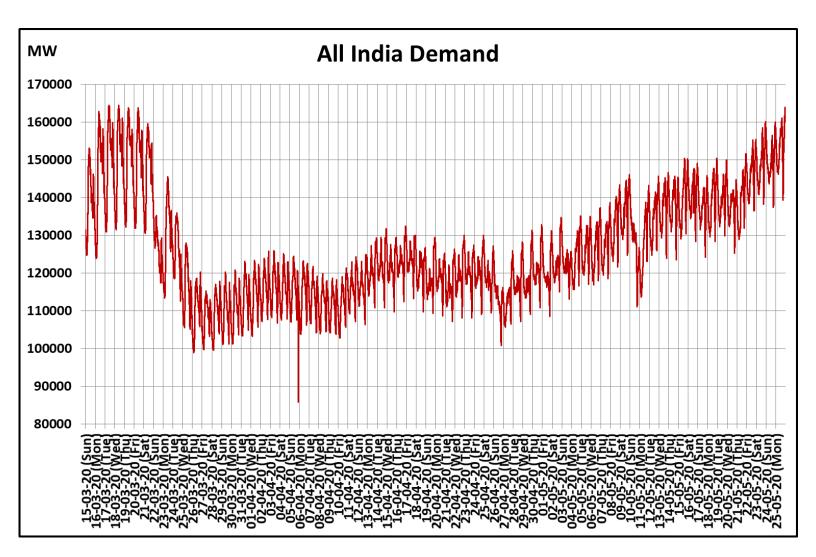

## All-India and Region-wise Continuous Demand Patterns during Management of COVID -19

22 March 2020: Janta Curfew

25 March – 14 April 2020: All-India containment measures vide MHA order no. 40-3/2020-DM-I(A)

5 April 2020: Lighting switch off event at 21:00 hrs for 9 minutes

14 April – 3 May 2020: Extension of all-India containment measures

22 March 2020: Janta Curfew

25 March – 14 April 2020: All-India containment measures vide MHA order no. 40-3/2020-DM-I(A) 5 April 2020: Lighting switch off event at 21:00 hrs for 9 minutes

14 April – 3 May 2020: Extension of all-India containment measures