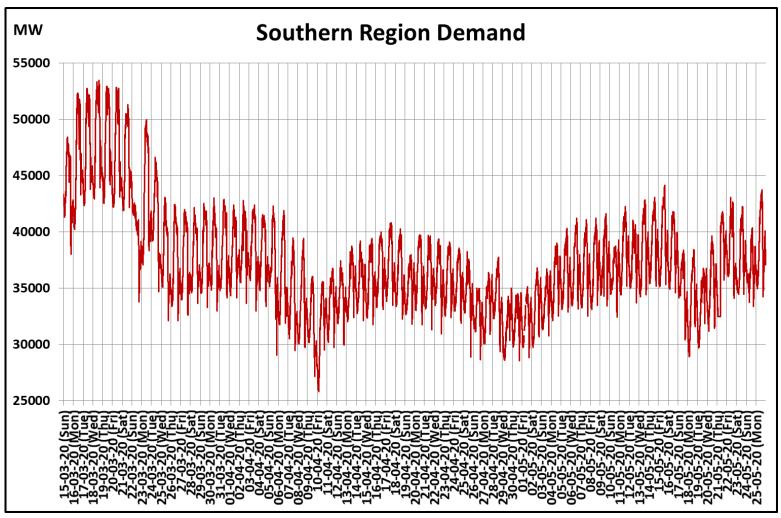

## All-India and Region-wise Continuous Demand Patterns during Management of COVID -19

22 March 2020: Janta Curfew

25 March – 14 April 2020: All-India containment measures vide MHA order no. 40-3/2020-DM-I(A)

5 April 2020: Lighting switch off event at 21:00 hrs for 9 minutes

14 April – 3 May 2020: Extension of all-India containment measures

22 March 2020: Janta Curfew

25 March – 14 April 2020: All-India containment measures vide MHA order no. 40-3/2020-DM-I(A) 5 April 2020: Lighting switch off event at 21:00 hrs for 9 minutes

14 April – 3 May 2020: Extension of all-India containment measures