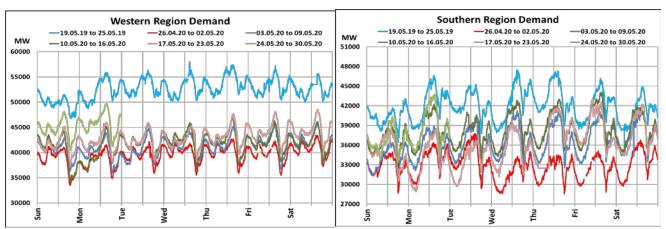

## All-India and Region-wise Continuous Demand Patterns during Management of COVID -19

22 March 2020: Janta Curfew

25 March – 14 April 2020: All-India containment measures vide MHA order no. 40-3/2020-DM-I(A)

5 April 2020: Lighting switch off event at 21:00 hrs for 9 minutes

14 April – 3 May 2020: Extension of all-India containment measures

22 March 2020: Janta Curfew

25 March – 14 April 2020: All-India containment measures vide MHA order no. 40-3/2020-DM-I(A) 5 April 2020: Lighting switch off event at 21:00 hrs for 9 minutes

14 April – 3 May 2020: Extension of all-India containment measures