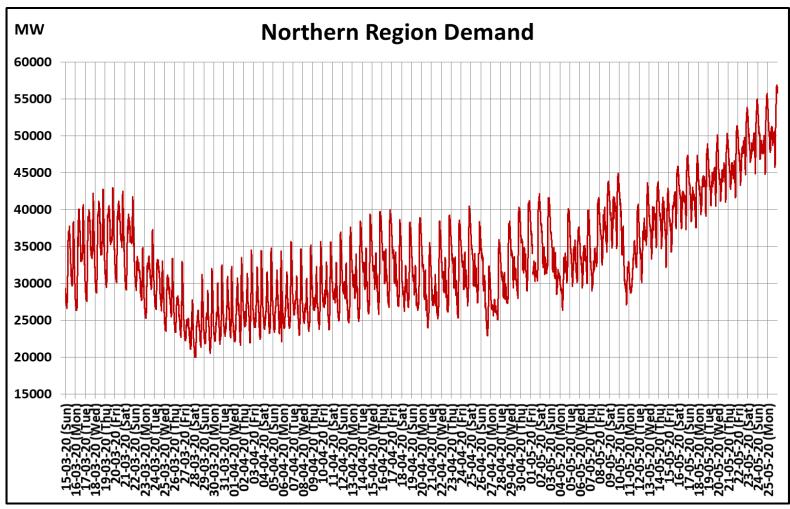

## All-India and Region-wise Continuous Demand Patterns during Management of COVID -19

22 March 2020: Janta Curfew

25 March – 14 April 2020: All-India containment measures vide MHA order no. 40-3/2020-DM-I(A)

5 April 2020: Lighting switch off event at 21:00 hrs for 9 minutes

14 April – 3 May 2020: Extension of all-India containment measures

22 March 2020: Janta Curfew

25 March – 14 April 2020: All-India containment measures vide MHA order no. 40-3/2020-DM-I(A) 5 April 2020: Lighting switch off event at 21:00 hrs for 9 minutes

14 April – 3 May 2020: Extension of all-India containment measures