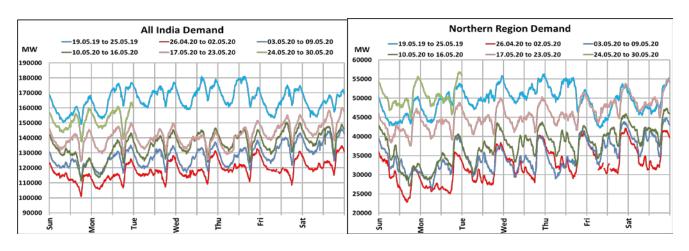

## All-India and Region-wise Continuous Demand Patterns during Management of COVID -19

22 March 2020: Janta Curfew

25 March – 14 April 2020: All-India containment measures vide MHA order no. 40-3/2020-DM-I(A)

5 April 2020: Lighting switch off event at 21:00 hrs for 9 minutes

14 April – 3 May 2020: Extension of all-India containment measures

22 March 2020: Janta Curfew

25 March – 14 April 2020: All-India containment measures vide MHA order no. 40-3/2020-DM-I(A) 5 April 2020: Lighting switch off event at 21:00 hrs for 9 minutes

14 April – 3 May 2020: Extension of all-India containment measures