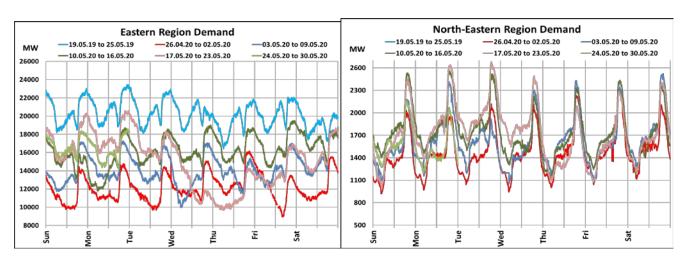

## All-India and Region-wise Continuous Demand Patterns during Management of COVID -19

22 March 2020: Janta Curfew

25 March – 14 April 2020: All-India containment measures vide MHA order no. 40-3/2020-DM-I(A)

5 April 2020: Lighting switch off event at 21:00 hrs for 9 minutes

14 April – 3 May 2020: Extension of all-India containment measures

22 March 2020: Janta Curfew

25 March – 14 April 2020: All-India containment measures vide MHA order no. 40-3/2020-DM-I(A) 5 April 2020: Lighting switch off event at 21:00 hrs for 9 minutes

14 April – 3 May 2020: Extension of all-India containment measures