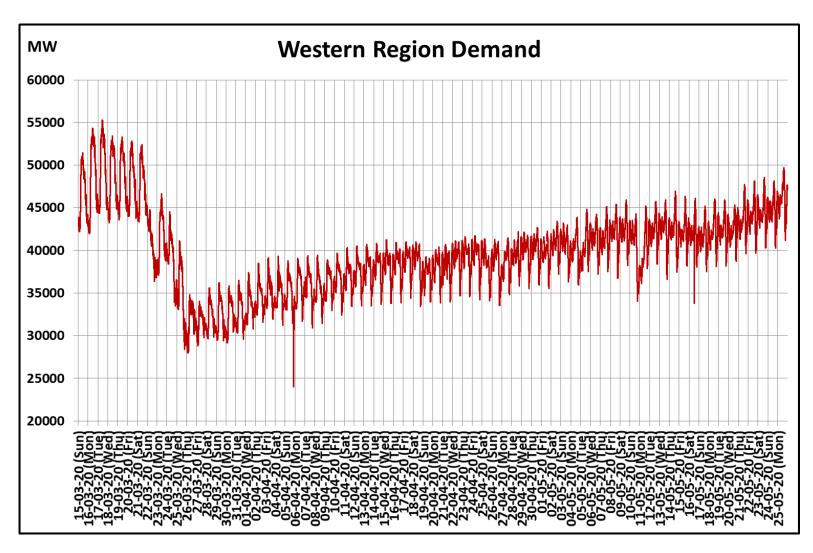

## All-India and Region-wise Continuous Demand Patterns during Management of COVID -19

22 March 2020: Janta Curfew

25 March – 14 April 2020: All-India containment measures vide MHA order no. 40-3/2020-DM-I(A)

5 April 2020: Lighting switch off event at 21:00 hrs for 9 minutes

14 April – 3 May 2020: Extension of all-India containment measures

22 March 2020: Janta Curfew

25 March – 14 April 2020: All-India containment measures vide MHA order no. 40-3/2020-DM-I(A) 5 April 2020: Lighting switch off event at 21:00 hrs for 9 minutes

14 April – 3 May 2020: Extension of all-India containment measures