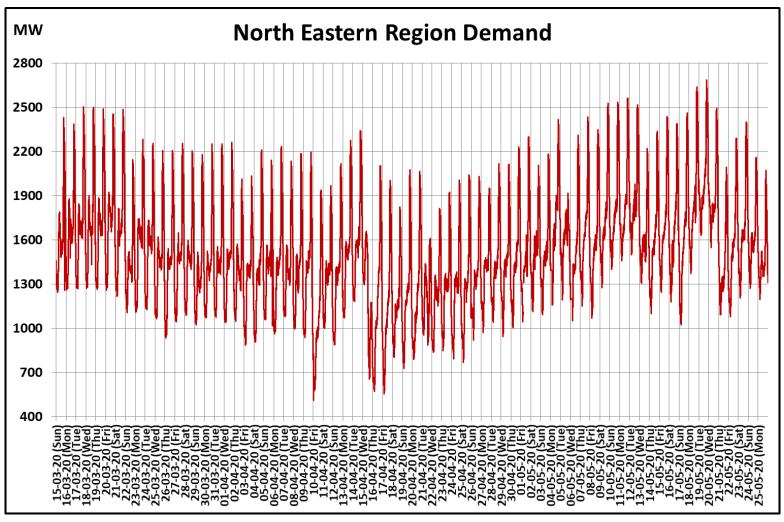

## All-India and Region-wise Continuous Demand Patterns during Management of COVID -19

22 March 2020: Janta Curfew

25 March – 14 April 2020: All-India containment measures vide MHA order no. 40-3/2020-DM-I(A)

5 April 2020: Lighting switch off event at 21:00 hrs for 9 minutes

14 April – 3 May 2020: Extension of all-India containment measures

22 March 2020: Janta Curfew

25 March – 14 April 2020: All-India containment measures vide MHA order no. 40-3/2020-DM-I(A) 5 April 2020: Lighting switch off event at 21:00 hrs for 9 minutes

14 April – 3 May 2020: Extension of all-India containment measures