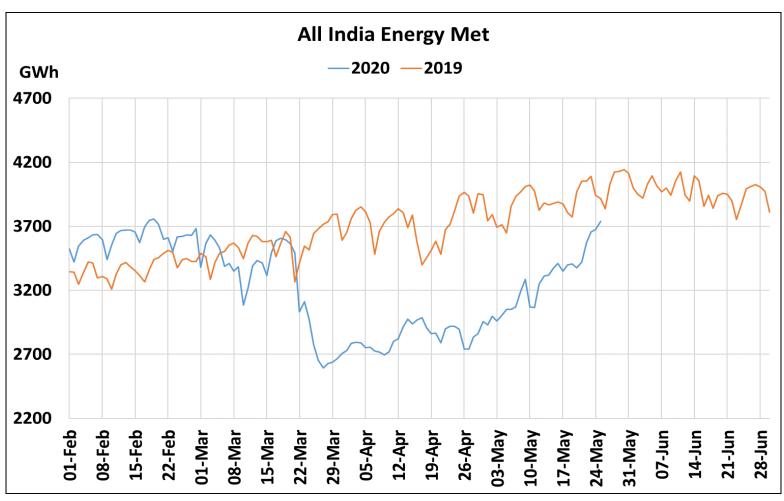

# All-India Maximum Demand and Energy Met during Management of COVID -19 in comparison to 2019

22 March 2020: Janta Curfew

25 March – 14 April 2020: All-India containment measures vide MHA order no. 40-3/2020-DM-I(A) 5 April 2020: Lighting switch off event at 21:00 hrs for 9 minutes

14 April – 3 May 2020: Extension of all-India containment measures