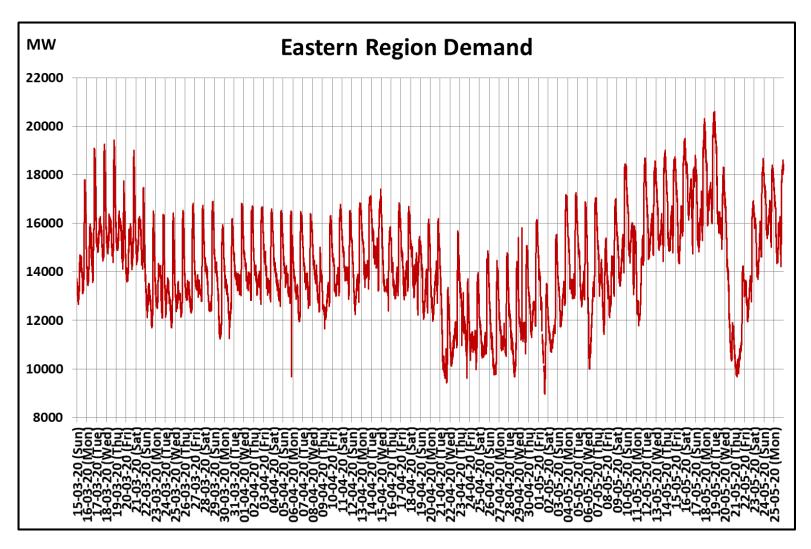

## All-India and Region-wise Continuous Demand Patterns during Management of COVID -19

22 March 2020: Janta Curfew

25 March – 14 April 2020: All-India containment measures vide MHA order no. 40-3/2020-DM-I(A)

5 April 2020: Lighting switch off event at 21:00 hrs for 9 minutes

14 April – 3 May 2020: Extension of all-India containment measures

22 March 2020: Janta Curfew

25 March – 14 April 2020: All-India containment measures vide MHA order no. 40-3/2020-DM-I(A) 5 April 2020: Lighting switch off event at 21:00 hrs for 9 minutes

14 April – 3 May 2020: Extension of all-India containment measures