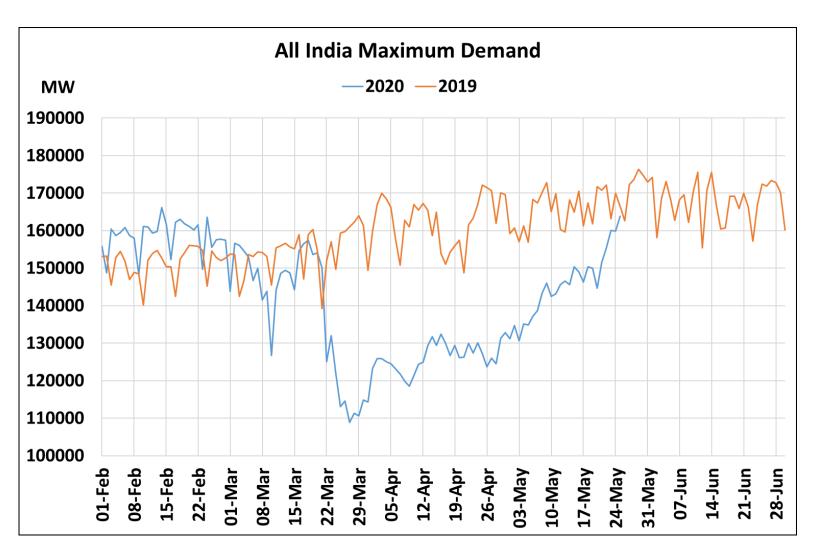

# All-India Maximum Demand and Energy Met during Management of COVID -19 in comparison to 2019

22 March 2020: Janta Curfew

25 March – 14 April 2020: All-India containment measures vide MHA order no. 40-3/2020-DM-I(A) 5 April 2020: Lighting switch off event at 21:00 hrs for 9 minutes

14 April – 3 May 2020: Extension of all-India containment measures