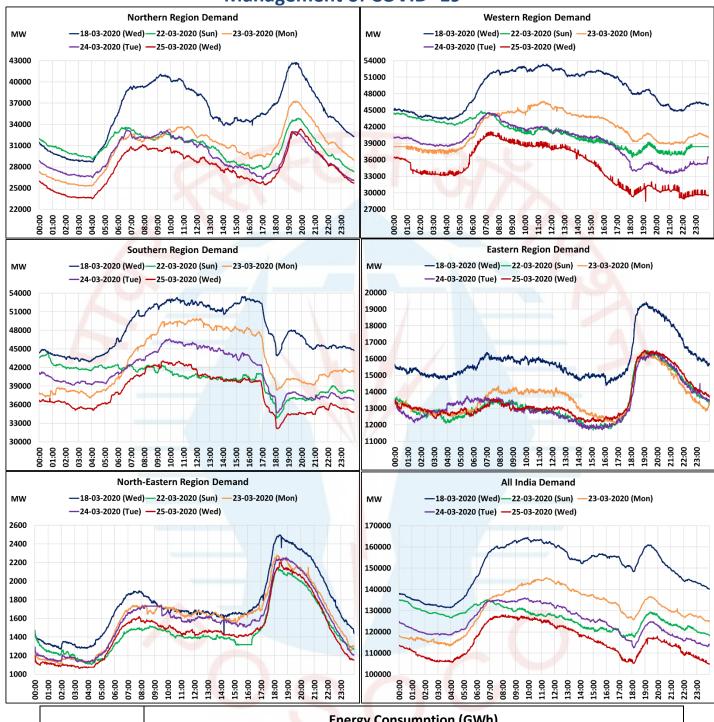

## Management of COVID -19

| Date      | Energy Consumption (Gwn) |                   |                    |                   |                         |                    |
|-----------|--------------------------|-------------------|--------------------|-------------------|-------------------------|--------------------|
|           | Northern<br>Region       | Western<br>Region | Southern<br>Region | Eastern<br>Region | North-Eastern<br>Region | All India          |
| 18-Mar-20 | 827                      | 1187              | 1148               | 383               | 42                      | 3586               |
| 22-Mar-20 | 734 (-11%)               | 971 <i>(-18%)</i> | 975 <i>(-15%)</i>  | 315 <i>(-18%)</i> | 36 (-13%)               | 3030 (-15%)        |
| 23-Mar-20 | 724 (-12%)               | 996 <i>(-16%)</i> | 1030 <i>(-10%)</i> | 325 (-15%)        | 39 (-5%)                | 3113 <i>(-13%)</i> |
| 24-Mar-20 | 695 <i>(-16%)</i>        | 944 (-20%)        | 983 (-14%)         | 314 <i>(-18%)</i> | 39 (-7%)                | 2975 (-17%)        |
| 25-Mar-20 | 665 <i>(-20%)</i>        | 844 (-29%)        | 911 <i>(-21%)</i>  | 320 (-16%)        | 36 (-13%)               | 2777 (-23%)        |

Figures in parentheses indicate percentage change from 18<sup>th</sup> March 2020