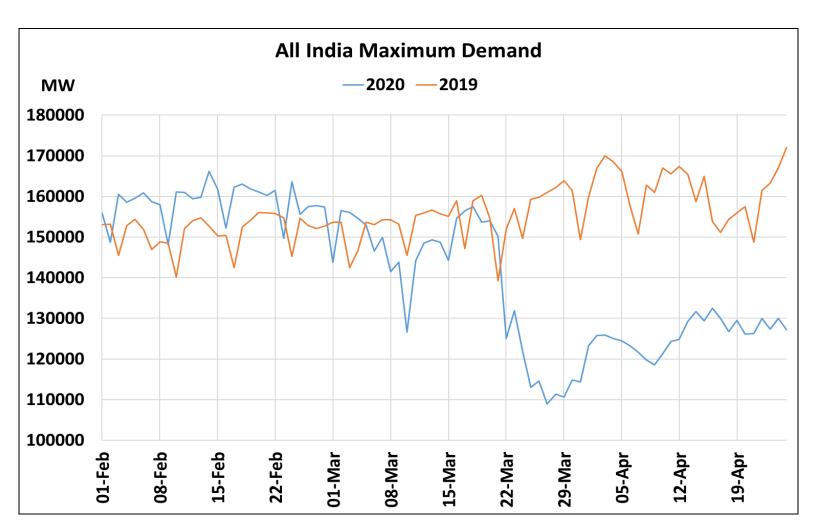

# All-India Maximum Demand and Energy Met during Management of COVID -19 in comparison to 2019

22 March 2020: Janta Curfew

25 March – 14 April 2020: All-India containment measures vide MHA order no. 40-3/2020-DM-I(A) 5 April 2020: Lighting switch off event at 21:00 hrs for 9 minutes

14 April – 3 May 2020: Extension of all-India containment measures