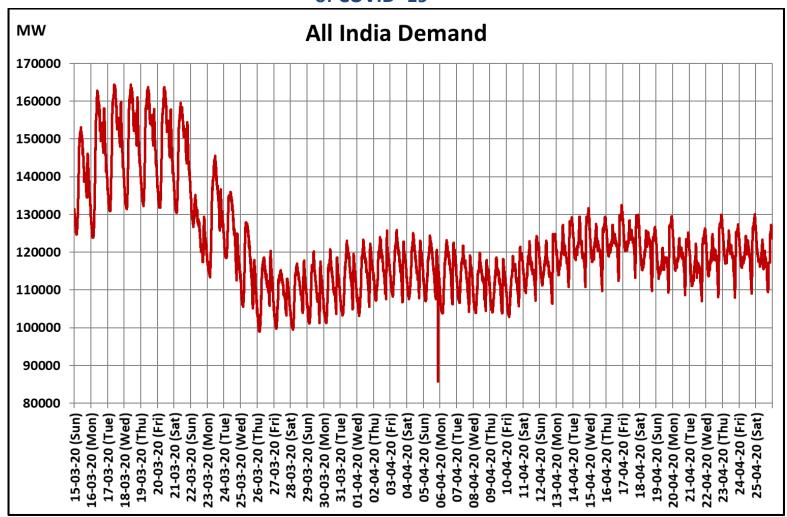

## All-India and Region-wise Continuous Demand Patterns during Management of COVID -19

22 March 2020: Janta Curfew

25 March – 14 April 2020: All-India containment measures vide MHA order no. 40-3/2020-DM-I(A) 5 April 2020: Lighting switch off event at 21:00 hrs for 9 minutes

14 April – 3 May 2020: Extension of all-India containment measures