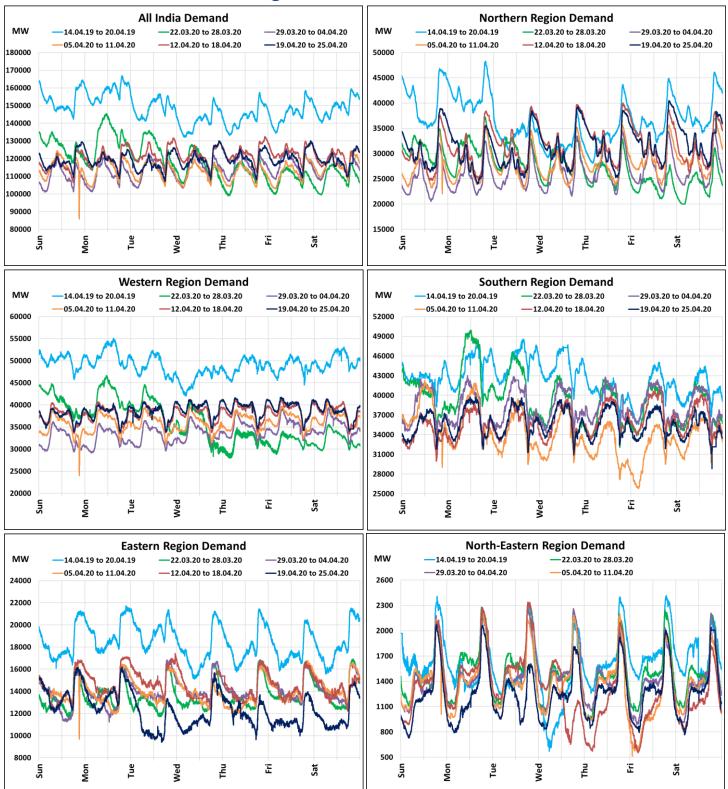

### All-India and Region-wise Weekly Demand Patterns during Management of COVID -19

| Date      | Energy Consumption (GWh) |                   |                    |                   |                         |           |
|-----------|--------------------------|-------------------|--------------------|-------------------|-------------------------|-----------|
|           | Northern<br>Region       | Western<br>Region | Southern<br>Region | Eastern<br>Region | North-Eastern<br>Region | All India |
| 19-Apr-20 | 757                      | 912               | 838                | 325               | 30                      | 2862      |
| 20-Apr-20 | 728                      | 929               | 856                | 321               | 30                      | 2864      |
| 21-Apr-20 | 712                      | 939               | 851                | 259               | 28                      | 2789      |
| 22-Apr-20 | 770                      | 962               | 857                | 283               | 29                      | 2900      |
| 23-Apr-20 | 772                      | 967               | 859                | 292               | 31                      | 2919      |
| 24-Apr-20 | 793                      | 973               | 845                | 276               | 30                      | 2917      |
| 25-Apr-20 | 798                      | 953               | 833                | 280               | 31                      | 2896      |