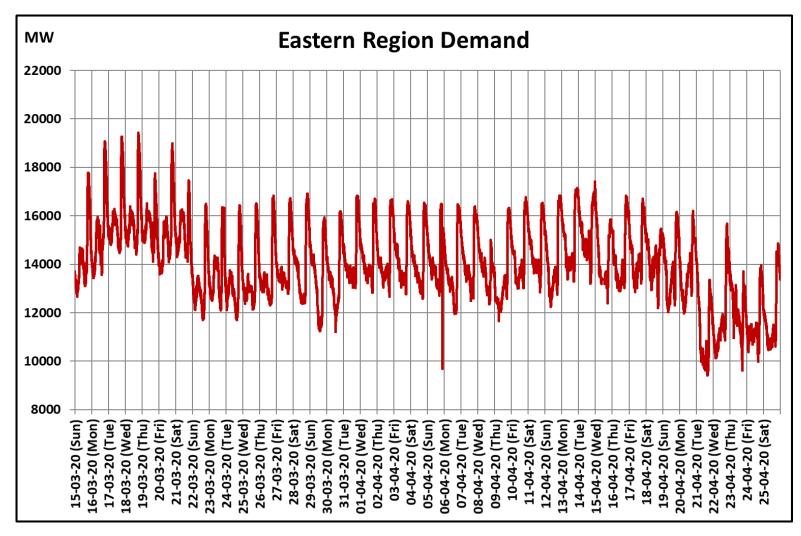

## All-India and Region-wise Continuous Demand Patterns during Management of COVID -19

22 March 2020: Janta Curfew

25 March – 14 April 2020: All-India containment measures vide MHA order no. 40-3/2020-DM-I(A) 5 April 2020: Lighting switch off event at 21:00 hrs for 9 minutes

14 April – 3 May 2020: Extension of all-India containment measures