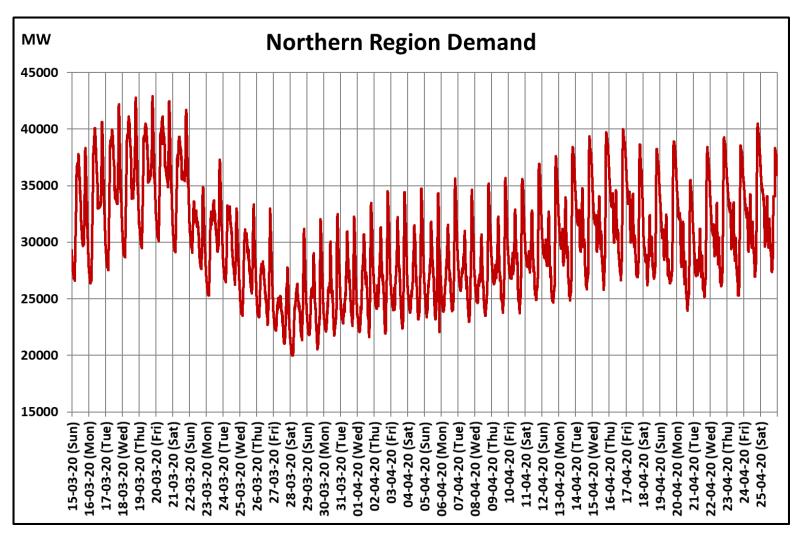

## All-India and Region-wise Continuous Demand Patterns during Management of COVID -19

22 March 2020: Janta Curfew

25 March – 14 April 2020: All-India containment measures vide MHA order no. 40-3/2020-DM-I(A) 5 April 2020: Lighting switch off event at 21:00 hrs for 9 minutes

14 April – 3 May 2020: Extension of all-India containment measures