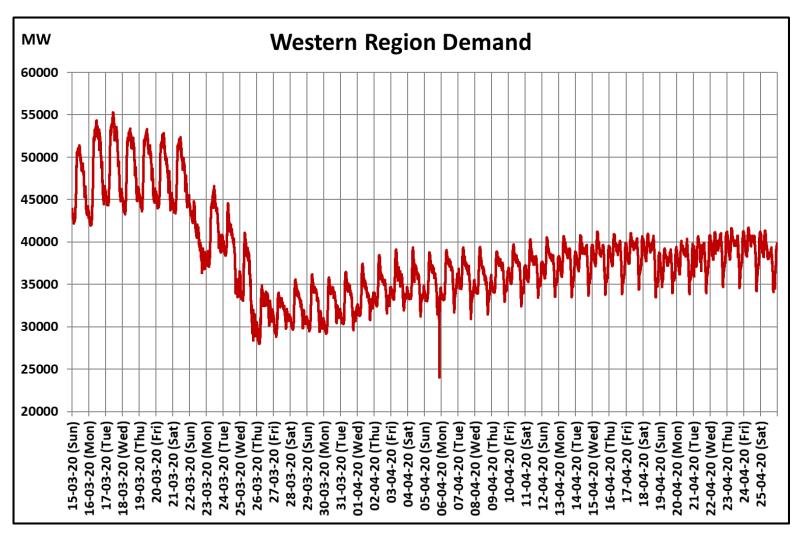

## All-India and Region-wise Continuous Demand Patterns during Management of COVID -19

22 March 2020: Janta Curfew

25 March – 14 April 2020: All-India containment measures vide MHA order no. 40-3/2020-DM-I(A) 5 April 2020: Lighting switch off event at 21:00 hrs for 9 minutes

14 April – 3 May 2020: Extension of all-India containment measures