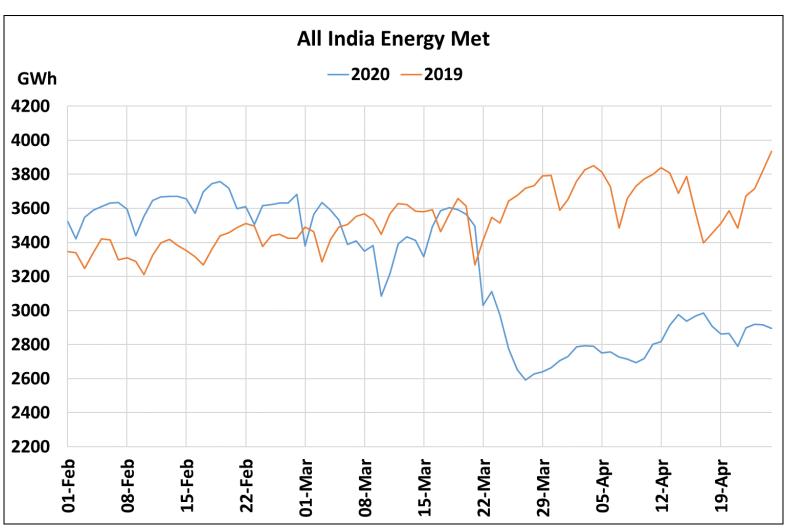

# All-India Maximum Demand and Energy Met during Management of COVID -19 in comparison to 2019

22 March 2020: Janta Curfew

25 March – 14 April 2020: All-India containment measures vide MHA order no. 40-3/2020-DM-I(A) 5 April 2020: Lighting switch off event at 21:00 hrs for 9 minutes

14 April – 3 May 2020: Extension of all-India containment measures