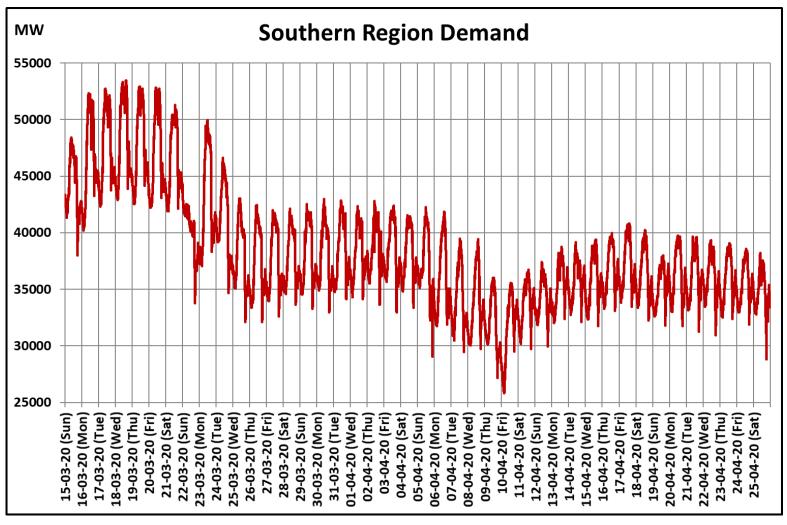

## All-India and Region-wise Continuous Demand Patterns during Management of COVID -19

22 March 2020: Janta Curfew

25 March – 14 April 2020: All-India containment measures vide MHA order no. 40-3/2020-DM-I(A) 5 April 2020: Lighting switch off event at 21:00 hrs for 9 minutes

14 April – 3 May 2020: Extension of all-India containment measures