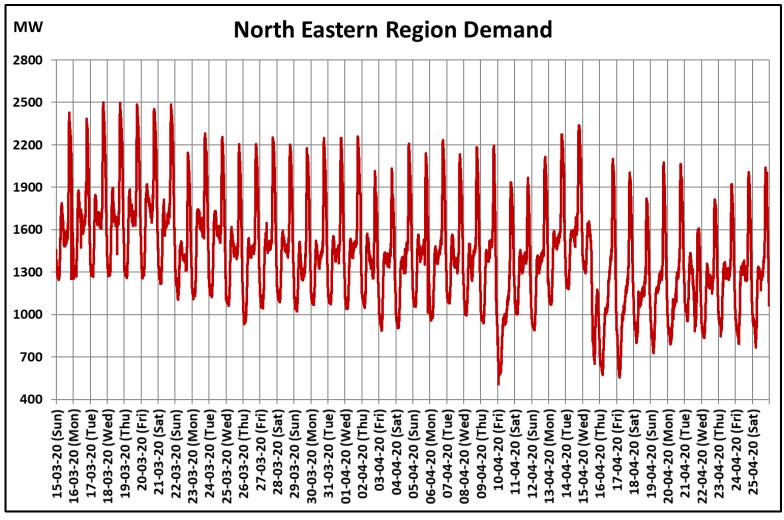

## All-India and Region-wise Continuous Demand Patterns during Management of COVID -19

22 March 2020: Janta Curfew

25 March – 14 April 2020: All-India containment measures vide MHA order no. 40-3/2020-DM-I(A) 5 April 2020: Lighting switch off event at 21:00 hrs for 9 minutes

14 April – 3 May 2020: Extension of all-India containment measures