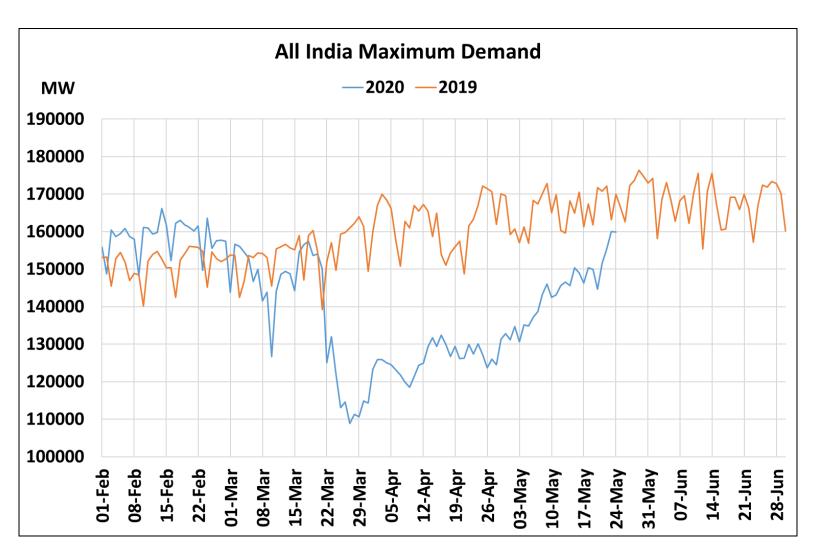

# All-India Maximum Demand and Energy Met during Management of COVID -19 in comparison to 2019

22 March 2020: Janta Curfew

25 March – 14 April 2020: All-India containment measures vide MHA order no. 40-3/2020-DM-I(A)

5 April 2020: Lighting switch off event at 21:00 hrs for 9 minutes

14 April – 3 May 2020: Extension of all-India containment measures