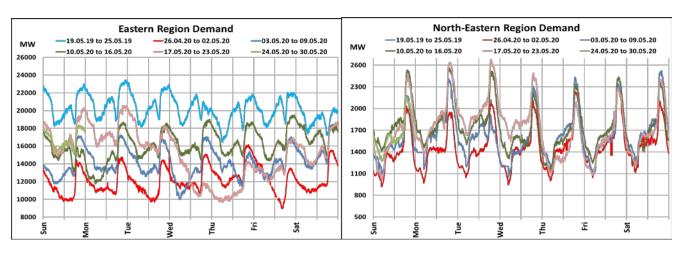

## All-India and Region-wise Continuous Demand Patterns during Management of COVID -19

22 March 2020: Janta Curfew

25 March – 14 April 2020: All-India containment measures vide MHA order no. 40-3/2020-DM-I(A)

5 April 2020: Lighting switch off event at 21:00 hrs for 9 minutes

14 April – 3 May 2020: Extension of all-India containment measures