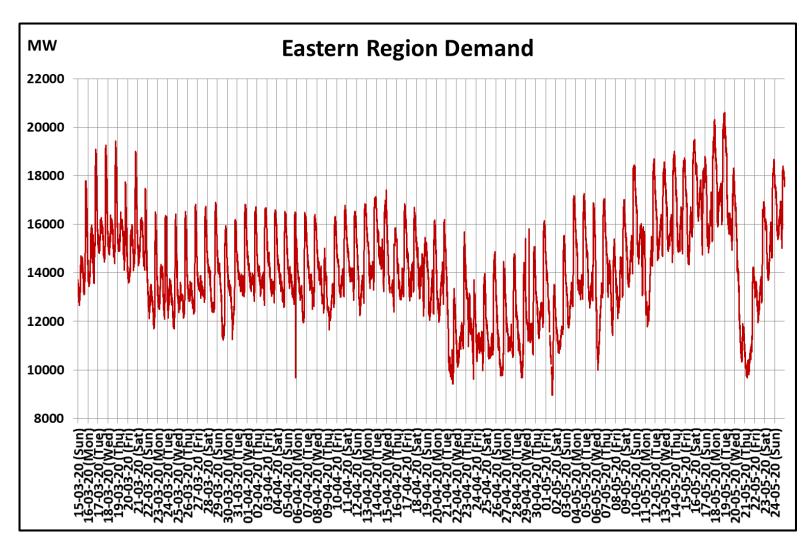

## All-India and Region-wise Continuous Demand Patterns during Management of COVID -19

22 March 2020: Janta Curfew

25 March – 14 April 2020: All-India containment measures vide MHA order no. 40-3/2020-DM-I(A)

5 April 2020: Lighting switch off event at 21:00 hrs for 9 minutes

14 April – 3 May 2020: Extension of all-India containment measures