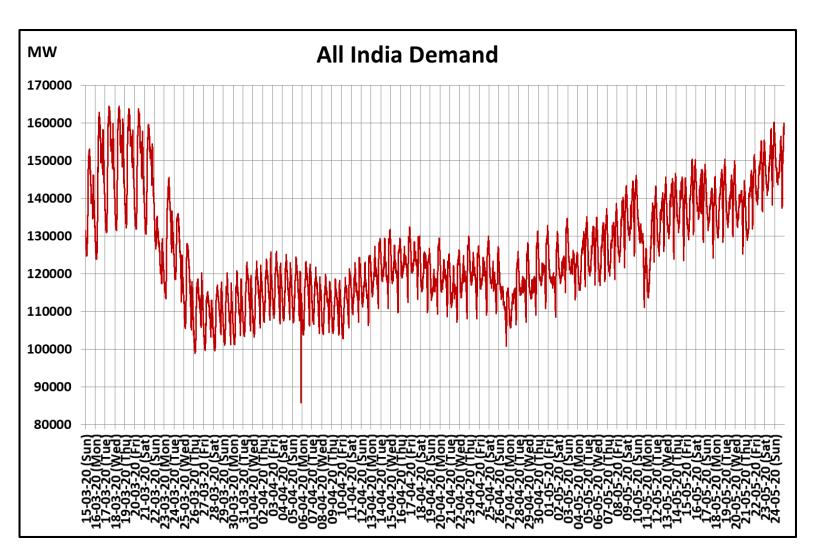

## All-India and Region-wise Continuous Demand Patterns during Management of COVID -19

22 March 2020: Janta Curfew

25 March – 14 April 2020: All-India containment measures vide MHA order no. 40-3/2020-DM-I(A)

5 April 2020: Lighting switch off event at 21:00 hrs for 9 minutes

14 April – 3 May 2020: Extension of all-India containment measures