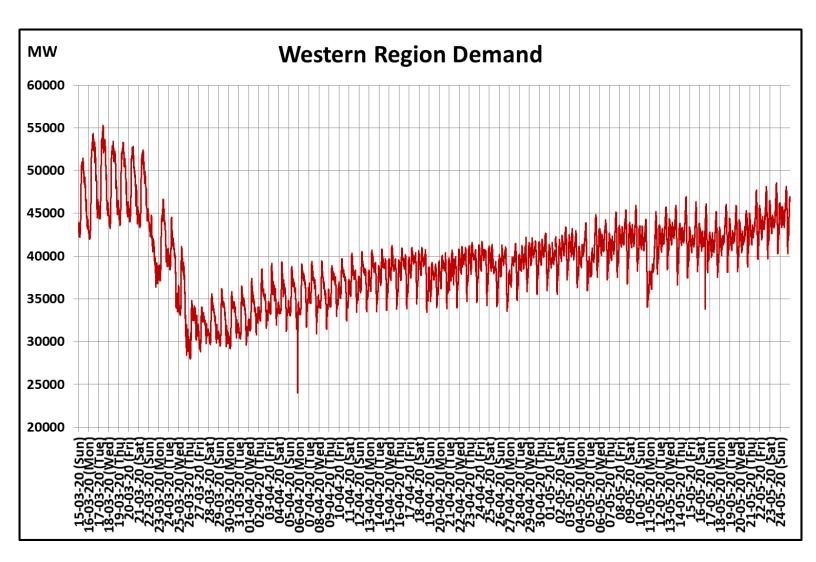

## All-India and Region-wise Continuous Demand Patterns during Management of COVID -19

22 March 2020: Janta Curfew

25 March – 14 April 2020: All-India containment measures vide MHA order no. 40-3/2020-DM-I(A)

5 April 2020: Lighting switch off event at 21:00 hrs for 9 minutes

14 April – 3 May 2020: Extension of all-India containment measures