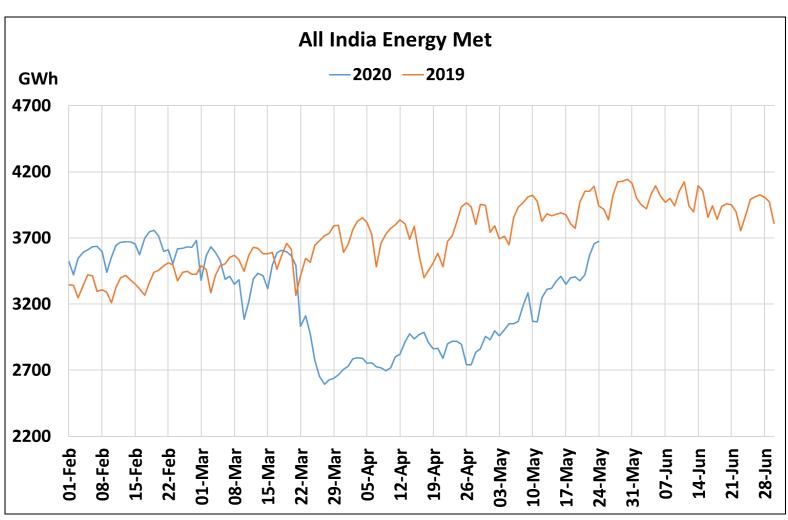

# All-India Maximum Demand and Energy Met during Management of COVID -19 in comparison to 2019

22 March 2020: Janta Curfew

25 March – 14 April 2020: All-India containment measures vide MHA order no. 40-3/2020-DM-I(A)

5 April 2020: Lighting switch off event at 21:00 hrs for 9 minutes

14 April – 3 May 2020: Extension of all-India containment measures