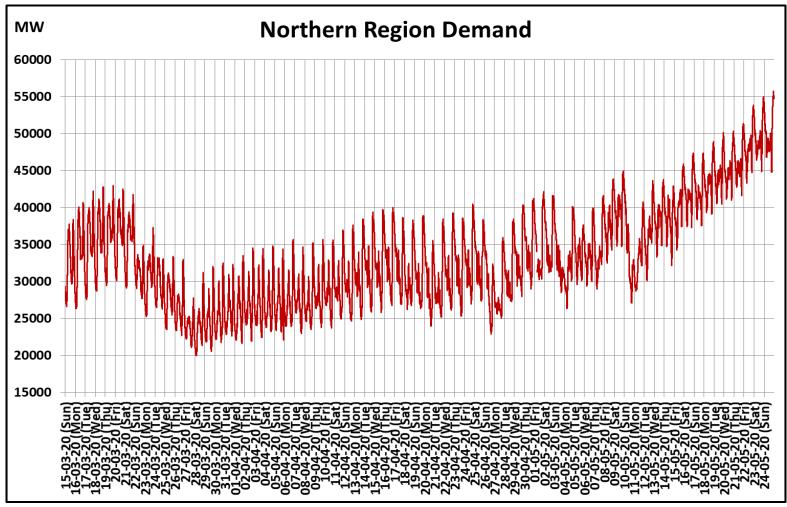

## All-India and Region-wise Continuous Demand Patterns during Management of COVID -19

22 March 2020: Janta Curfew

25 March – 14 April 2020: All-India containment measures vide MHA order no. 40-3/2020-DM-I(A)

5 April 2020: Lighting switch off event at 21:00 hrs for 9 minutes

14 April – 3 May 2020: Extension of all-India containment measures