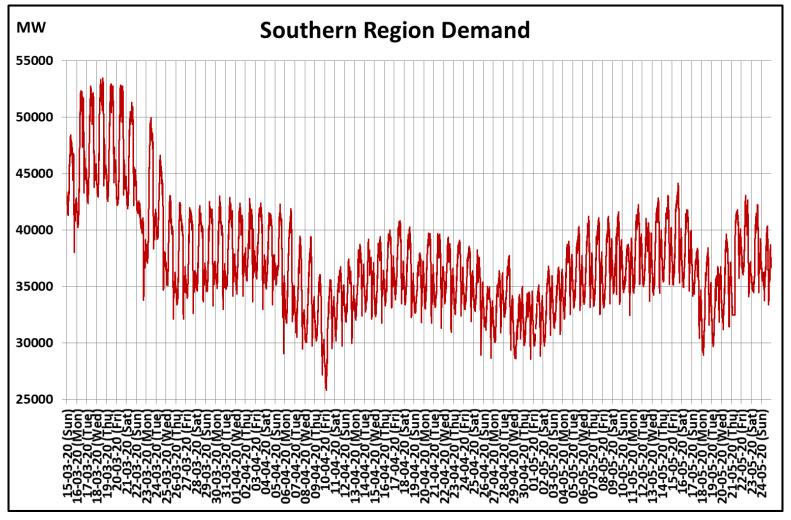

## All-India and Region-wise Continuous Demand Patterns during Management of COVID -19

22 March 2020: Janta Curfew

25 March – 14 April 2020: All-India containment measures vide MHA order no. 40-3/2020-DM-I(A)

5 April 2020: Lighting switch off event at 21:00 hrs for 9 minutes

14 April – 3 May 2020: Extension of all-India containment measures