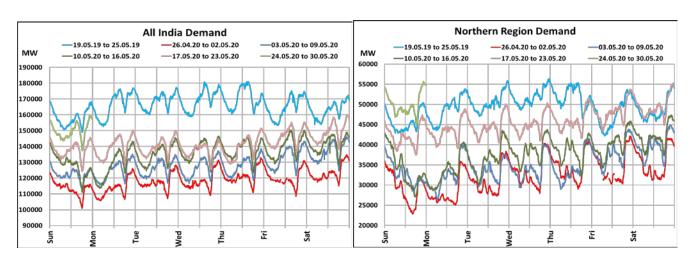

## All-India and Region-wise Continuous Demand Patterns during Management of COVID -19

22 March 2020: Janta Curfew

25 March – 14 April 2020: All-India containment measures vide MHA order no. 40-3/2020-DM-I(A)

5 April 2020: Lighting switch off event at 21:00 hrs for 9 minutes

14 April – 3 May 2020: Extension of all-India containment measures