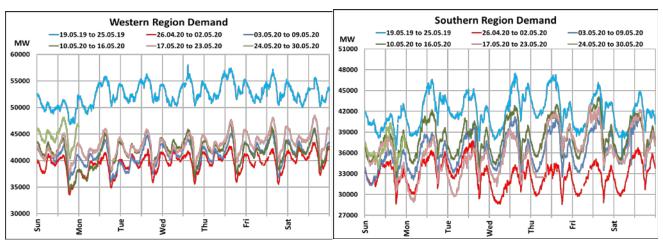

## All-India and Region-wise Continuous Demand Patterns during Management of COVID -19

22 March 2020: Janta Curfew

25 March – 14 April 2020: All-India containment measures vide MHA order no. 40-3/2020-DM-I(A)

5 April 2020: Lighting switch off event at 21:00 hrs for 9 minutes

14 April – 3 May 2020: Extension of all-India containment measures