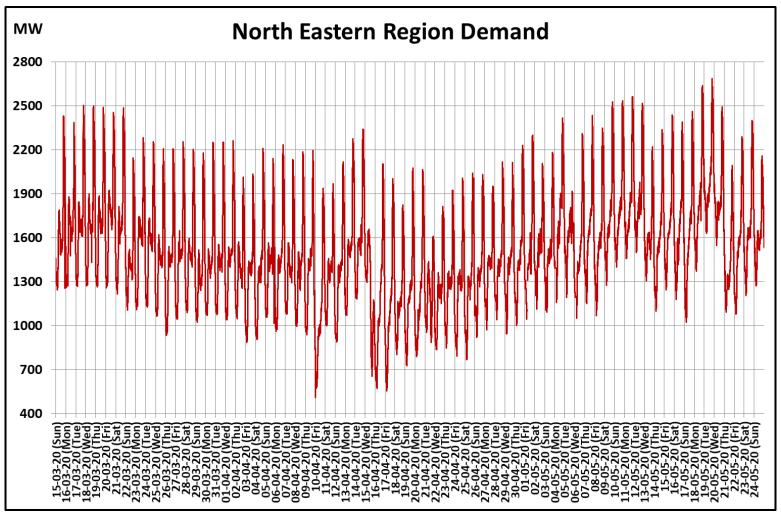

## All-India and Region-wise Continuous Demand Patterns during Management of COVID -19

22 March 2020: Janta Curfew

25 March – 14 April 2020: All-India containment measures vide MHA order no. 40-3/2020-DM-I(A)

5 April 2020: Lighting switch off event at 21:00 hrs for 9 minutes

14 April – 3 May 2020: Extension of all-India containment measures