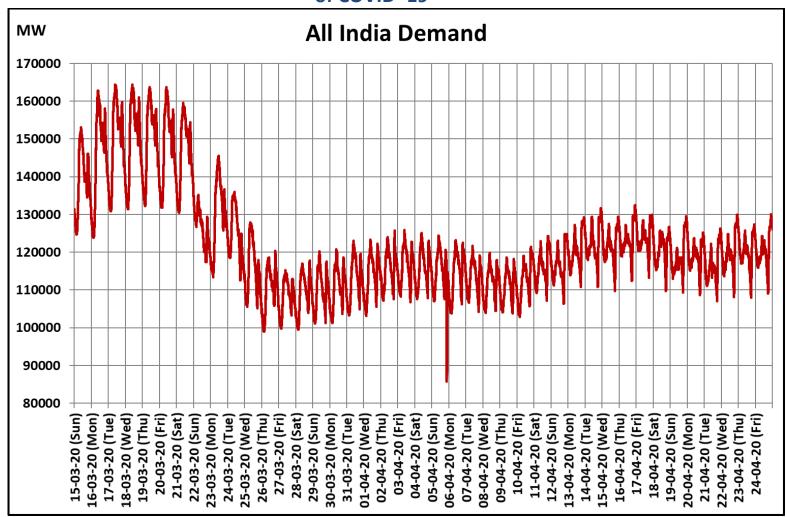

## All-India and Region-wise Continuous Demand Patterns during Management of COVID -19

22 March 2020: Janta Curfew

25 March – 14 April 2020: All-India containment measures vide MHA order no. 40-3/2020-DM-I(A) 5 April 2020: Lighting switch off event at 21:00 hrs for 9 minutes

22 March 2020: Janta Curfew

25 March – 14 April 2020: All-India containment measures vide MHA order no. 40-3/2020-DM-I(A)

5 April 2020: Lighting switch off event at 21:00 hrs for 9 minutes

14 April – 3 May 2020: Extension of all-India containment measures

14 April – 3 May 2020: Extension of all-India containment measures