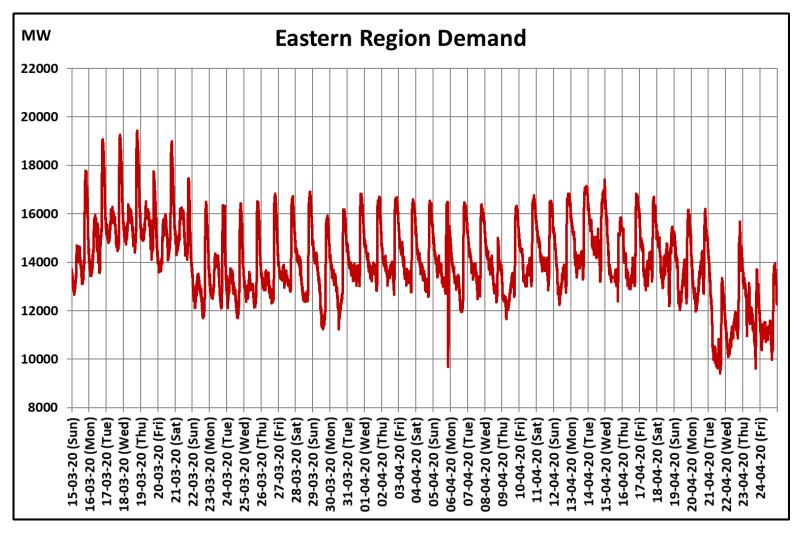

## All-India and Region-wise Continuous Demand Patterns during Management of COVID -19

22 March 2020: Janta Curfew

25 March – 14 April 2020: All-India containment measures vide MHA order no. 40-3/2020-DM-I(A) 5 April 2020: Lighting switch off event at 21:00 hrs for 9 minutes

22 March 2020: Janta Curfew

25 March – 14 April 2020: All-India containment measures vide MHA order no. 40-3/2020-DM-I(A)

5 April 2020: Lighting switch off event at 21:00 hrs for 9 minutes

14 April – 3 May 2020: Extension of all-India containment measures