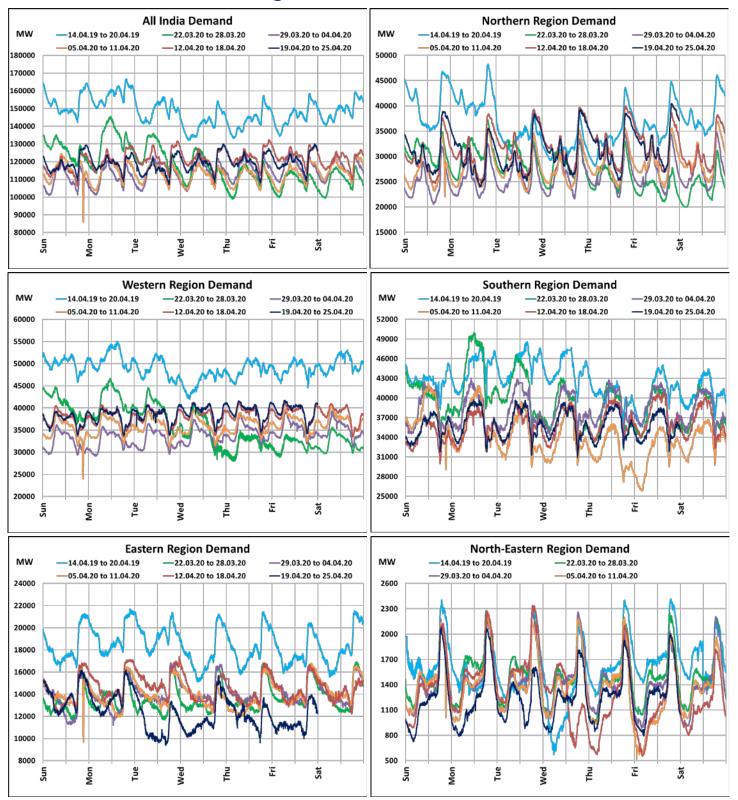

### All-India and Region-wise Weekly Demand Patterns during Management of COVID -19

| Date      | Energy Consumption (GWh) |                   |                    |                   |                         |           |
|-----------|--------------------------|-------------------|--------------------|-------------------|-------------------------|-----------|
|           | Northern<br>Region       | Western<br>Region | Southern<br>Region | Eastern<br>Region | North-Eastern<br>Region | All India |
| 18-Apr-20 | 743                      | 940               | 865                | 333               | 28                      | 2908      |
| 19-Apr-20 | 757                      | 912               | 838                | 325               | 30                      | 2862      |
| 20-Apr-20 | 728                      | 929               | 856                | 321               | 30                      | 2864      |
| 21-Apr-20 | 712                      | 939               | 851                | 259               | 28                      | 2789      |
| 22-Apr-20 | 770                      | 962               | 857                | 283               | 29                      | 2900      |
| 23-Apr-20 | 772                      | 967               | 859                | 292               | 31                      | 2919      |
| 24-Apr-20 | 793                      | 973               | 845                | 276               | 30                      | 2917      |

## All-India and Region-wise Continuous Demand Patterns during Management of COVID -19

22 March 2020: Janta Curfew

25 March – 14 April 2020: All-India containment measures vide MHA order no. 40-3/2020-DM-I(A) 5 April 2020: Lighting switch off event at 21:00 hrs for 9 minutes

14 April – 3 May 2020: Extension of all-India containment measures