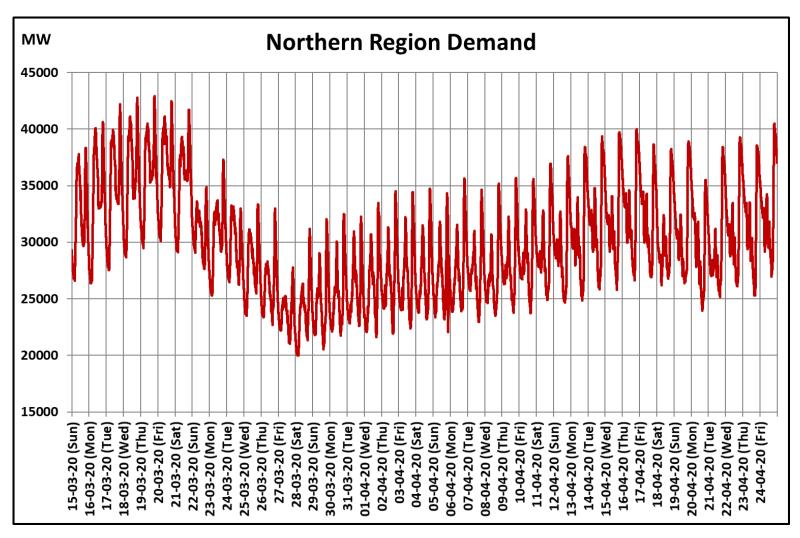

## All-India and Region-wise Continuous Demand Patterns during Management of COVID -19

22 March 2020: Janta Curfew

25 March – 14 April 2020: All-India containment measures vide MHA order no. 40-3/2020-DM-I(A) 5 April 2020: Lighting switch off event at 21:00 hrs for 9 minutes

22 March 2020: Janta Curfew

25 March – 14 April 2020: All-India containment measures vide MHA order no. 40-3/2020-DM-I(A)

5 April 2020: Lighting switch off event at 21:00 hrs for 9 minutes

14 April – 3 May 2020: Extension of all-India containment measures