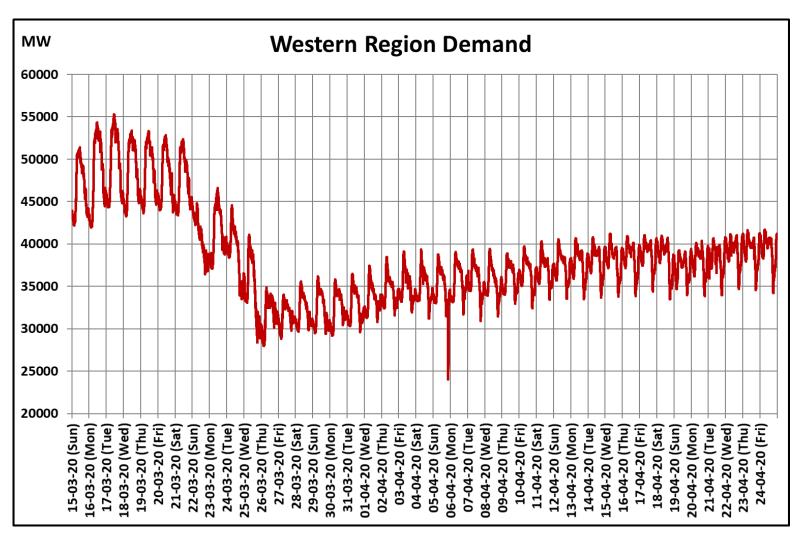

## All-India and Region-wise Continuous Demand Patterns during Management of COVID -19

22 March 2020: Janta Curfew

25 March – 14 April 2020: All-India containment measures vide MHA order no. 40-3/2020-DM-I(A) 5 April 2020: Lighting switch off event at 21:00 hrs for 9 minutes

22 March 2020: Janta Curfew

25 March – 14 April 2020: All-India containment measures vide MHA order no. 40-3/2020-DM-I(A)

5 April 2020: Lighting switch off event at 21:00 hrs for 9 minutes

14 April – 3 May 2020: Extension of all-India containment measures