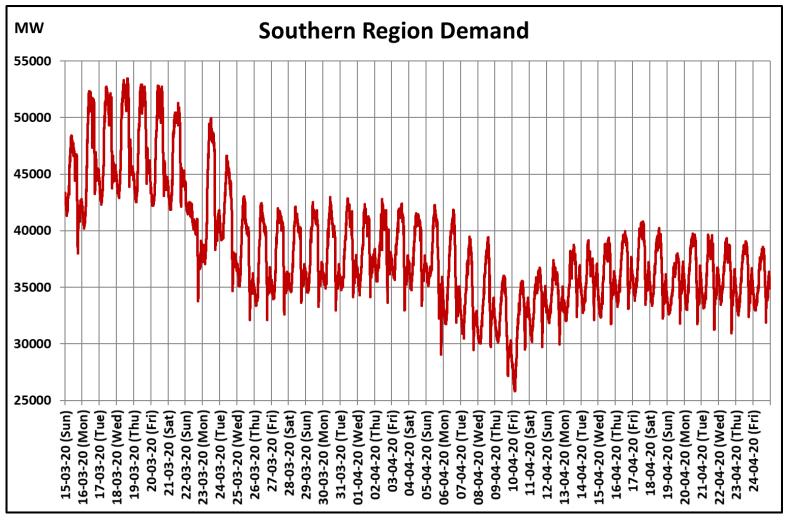

## All-India and Region-wise Continuous Demand Patterns during Management of COVID -19

22 March 2020: Janta Curfew

25 March – 14 April 2020: All-India containment measures vide MHA order no. 40-3/2020-DM-I(A) 5 April 2020: Lighting switch off event at 21:00 hrs for 9 minutes

22 March 2020: Janta Curfew

25 March – 14 April 2020: All-India containment measures vide MHA order no. 40-3/2020-DM-I(A)

5 April 2020: Lighting switch off event at 21:00 hrs for 9 minutes

14 April – 3 May 2020: Extension of all-India containment measures