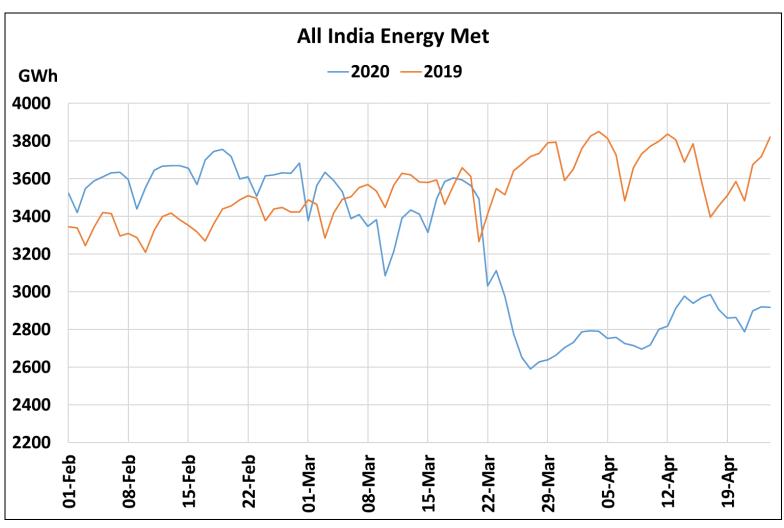

# All-India Maximum Demand and Energy Met during Management of COVID -19 in comparison to 2019

22 March 2020: Janta Curfew

25 March – 14 April 2020: All-India containment measures vide MHA order no. 40-3/2020-DM-I(A) 5 April 2020: Lighting switch off event at 21:00 hrs for 9 minutes

22 March 2020: Janta Curfew

25 March – 14 April 2020: All-India containment measures vide MHA order no. 40-3/2020-DM-I(A)

5 April 2020: Lighting switch off event at 21:00 hrs for 9 minutes

14 April – 3 May 2020: Extension of all-India containment measures