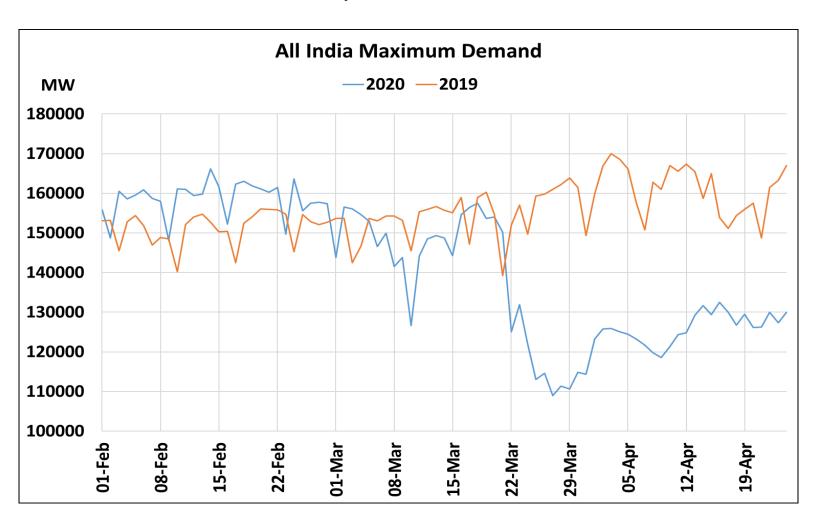

# All-India Maximum Demand and Energy Met during Management of COVID -19 in comparison to 2019

22 March 2020: Janta Curfew

25 March – 14 April 2020: All-India containment measures vide MHA order no. 40-3/2020-DM-I(A) 5 April 2020: Lighting switch off event at 21:00 hrs for 9 minutes

22 March 2020: Janta Curfew

25 March – 14 April 2020: All-India containment measures vide MHA order no. 40-3/2020-DM-I(A)

5 April 2020: Lighting switch off event at 21:00 hrs for 9 minutes

14 April – 3 May 2020: Extension of all-India containment measures