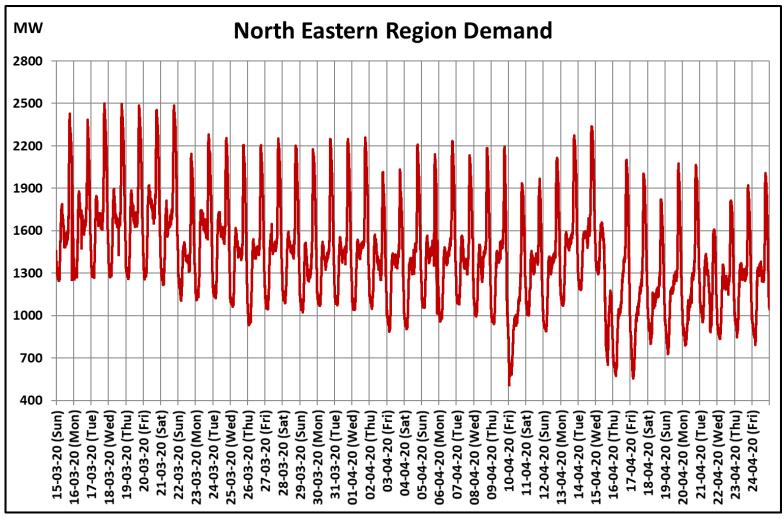

## All-India and Region-wise Continuous Demand Patterns during Management of COVID -19

22 March 2020: Janta Curfew

25 March – 14 April 2020: All-India containment measures vide MHA order no. 40-3/2020-DM-I(A) 5 April 2020: Lighting switch off event at 21:00 hrs for 9 minutes

14 April – 3 May 2020: Extension of all-India containment measures