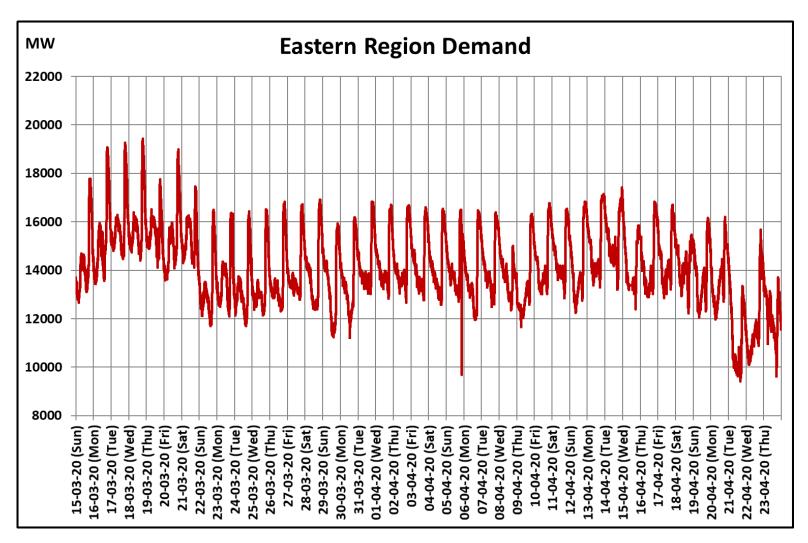

## All-India and Region-wise Continuous Demand Patterns during Management of COVID -19

22 March 2020: Janta Curfew

22 March 2020: Janta Curfew

22 March 2020: Janta Curfew

22 March 2020: Janta Curfew

25 March – 14 April 2020: All-India containment measures vide MHA order no. 40-3/2020-DM-I(A) 5 April 2020: Lighting switch off event at 21:00 hrs for 9 minutes

14 April – 3 May 2020: Extension of all-India containment measures