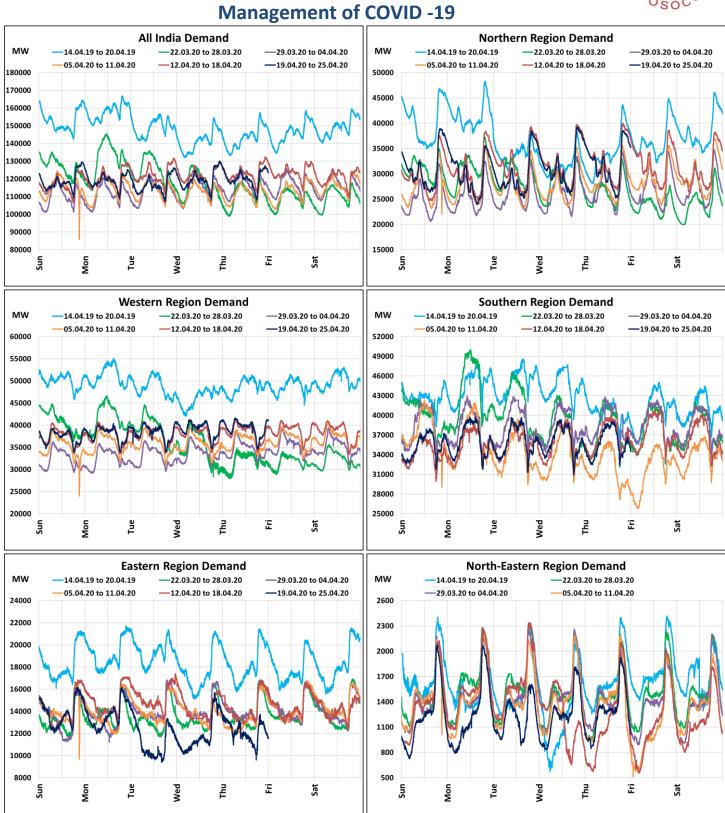

## All-India and Region-wise Weekly Demand Patterns during

| Date      | Energy Consumption (GWh) |                   |                    |                   |                         |           |
|-----------|--------------------------|-------------------|--------------------|-------------------|-------------------------|-----------|
|           | Northern<br>Region       | Western<br>Region | Southern<br>Region | Eastern<br>Region | North-Eastern<br>Region | All India |
| 17-Apr-20 | 776                      | 957               | 875                | 348               | 29                      | 2985      |
| 18-Apr-20 | 743                      | 940               | 865                | 333               | 28                      | 2908      |
| 19-Apr-20 | 757                      | 912               | 838                | 325               | 30                      | 2862      |
| 20-Apr-20 | 728                      | 929               | 856                | 321               | 30                      | 2864      |
| 21-Apr-20 | 712                      | 939               | 851                | 259               | 28                      | 2789      |
| 22-Apr-20 | 770                      | 962               | 857                | 283               | 29                      | 2900      |
| 23-Apr-20 | 772                      | 967               | 859                | 292               | 31                      | 2919      |

22 March 2020: Janta Curfew

25 March – 14 April 2020: All-India containment measures vide MHA order no. 40-3/2020-DM-I(A) 5 April 2020: Lighting switch off event at 21:00 hrs for 9 minutes

14 April – 3 May 2020: Extension of all-India containment measures

## All-India and Region-wise Continuous Demand Patterns during Management of COVID -19

22 March 2020: Janta Curfew

22 March 2020: Janta Curfew

22 March 2020: Janta Curfew