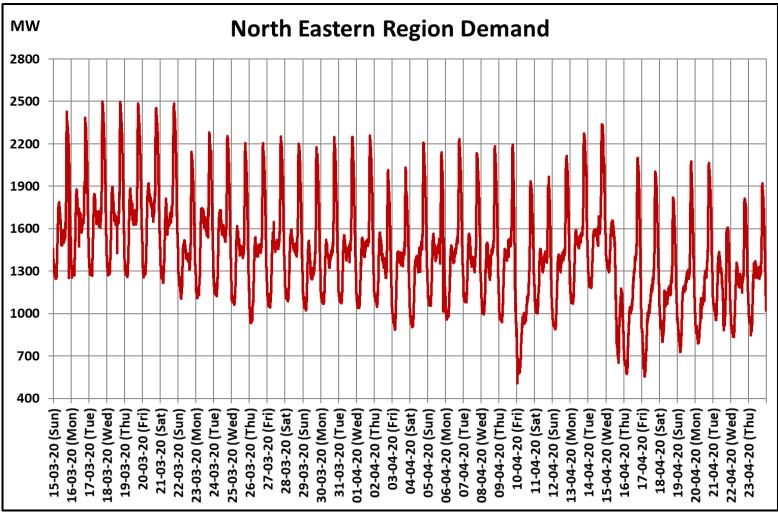

22 March 2020: Janta Curfew

25 March – 14 April 2020: All-India containment measures vide MHA order no. 40-3/2020-DM-I(A) 5 April 2020: Lighting switch off event at 21:00 hrs for 9 minutes

14 April – 3 May 2020: Extension of all-India containment measures

## All-India and Region-wise Continuous Demand Patterns during Management of COVID -19

22 March 2020: Janta Curfew

22 March 2020: Janta Curfew

22 March 2020: Janta Curfew