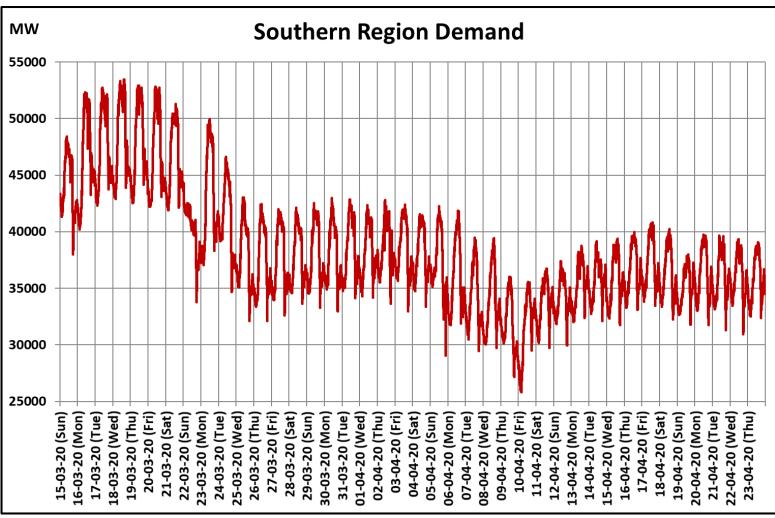

## All-India and Region-wise Continuous Demand Patterns during Management of COVID -19

22 March 2020: Janta Curfew

22 March 2020: Janta Curfew

22 March 2020: Janta Curfew

22 March 2020: Janta Curfew

25 March – 14 April 2020: All-India containment measures vide MHA order no. 40-3/2020-DM-I(A) 5 April 2020: Lighting switch off event at 21:00 hrs for 9 minutes

14 April – 3 May 2020: Extension of all-India containment measures