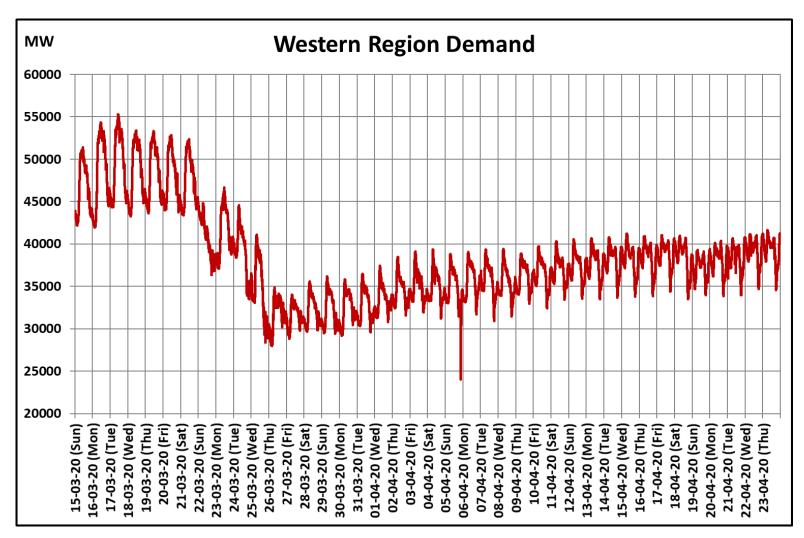

## All-India and Region-wise Continuous Demand Patterns during Management of COVID -19

22 March 2020: Janta Curfew

22 March 2020: Janta Curfew

22 March 2020: Janta Curfew

22 March 2020: Janta Curfew

25 March – 14 April 2020: All-India containment measures vide MHA order no. 40-3/2020-DM-I(A) 5 April 2020: Lighting switch off event at 21:00 hrs for 9 minutes

14 April – 3 May 2020: Extension of all-India containment measures