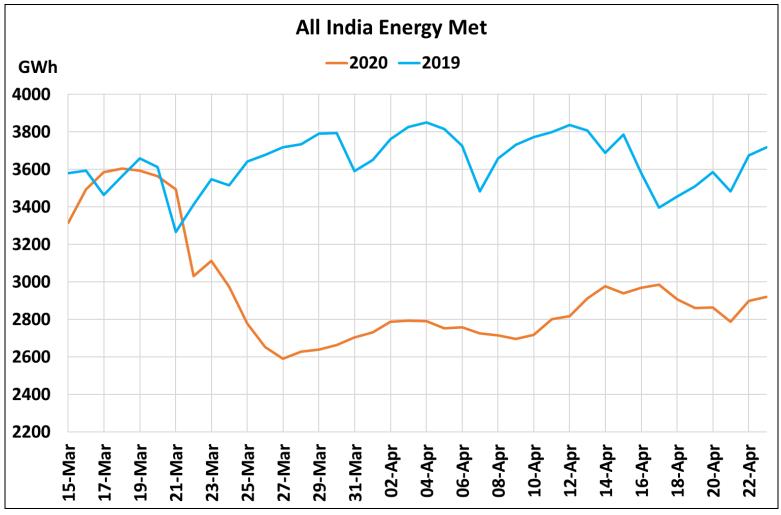

## All-India and Region-wise Weekly Demand Patterns during

| Date      | Energy Consumption (GWh) |                   |                    |                   |                         |           |
|-----------|--------------------------|-------------------|--------------------|-------------------|-------------------------|-----------|
|           | Northern<br>Region       | Western<br>Region | Southern<br>Region | Eastern<br>Region | North-Eastern<br>Region | All India |
| 17-Apr-20 | 776                      | 957               | 875                | 348               | 29                      | 2985      |
| 18-Apr-20 | 743                      | 940               | 865                | 333               | 28                      | 2908      |
| 19-Apr-20 | 757                      | 912               | 838                | 325               | 30                      | 2862      |
| 20-Apr-20 | 728                      | 929               | 856                | 321               | 30                      | 2864      |
| 21-Apr-20 | 712                      | 939               | 851                | 259               | 28                      | 2789      |
| 22-Apr-20 | 770                      | 962               | 857                | 283               | 29                      | 2900      |
| 23-Apr-20 | 772                      | 967               | 859                | 292               | 31                      | 2919      |

22 March 2020: Janta Curfew

25 March – 14 April 2020: All-India containment measures vide MHA order no. 40-3/2020-DM-I(A) 5 April 2020: Lighting switch off event at 21:00 hrs for 9 minutes

14 April – 3 May 2020: Extension of all-India containment measures

## All-India Maximum Demand and Energy Met during Management of COVID -19 in comparison to 2019

22 March 2020: Janta Curfew