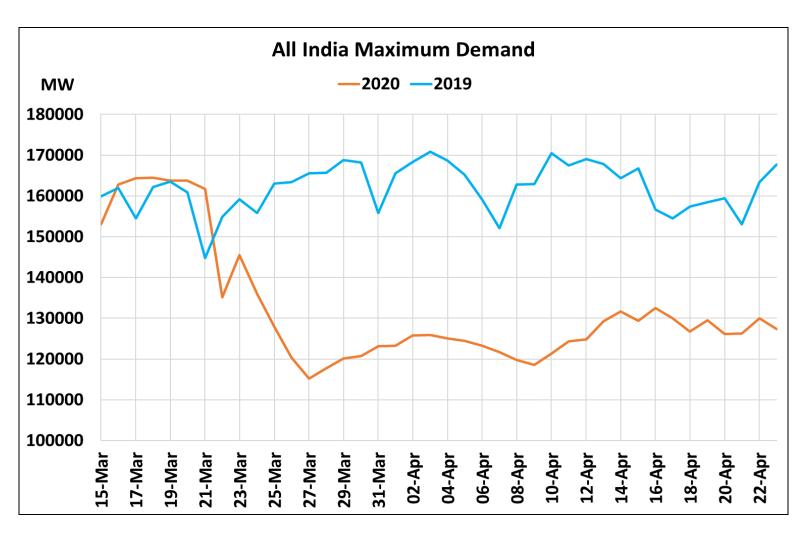

22 March 2020: Janta Curfew

25 March – 14 April 2020: All-India containment measures vide MHA order no. 40-3/2020-DM-I(A) 5 April 2020: Lighting switch off event at 21:00 hrs for 9 minutes

14 April – 3 May 2020: Extension of all-India containment measures

## All-India Maximum Demand and Energy Met during Management of COVID -19 in comparison to 2019

22 March 2020: Janta Curfew