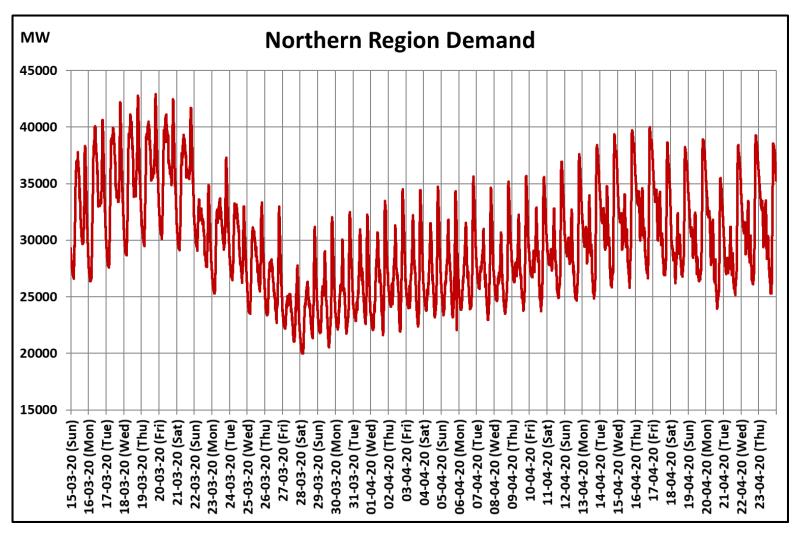

## All-India and Region-wise Continuous Demand Patterns during Management of COVID -19

22 March 2020: Janta Curfew

22 March 2020: Janta Curfew

22 March 2020: Janta Curfew

22 March 2020: Janta Curfew

25 March – 14 April 2020: All-India containment measures vide MHA order no. 40-3/2020-DM-I(A) 5 April 2020: Lighting switch off event at 21:00 hrs for 9 minutes

14 April – 3 May 2020: Extension of all-India containment measures