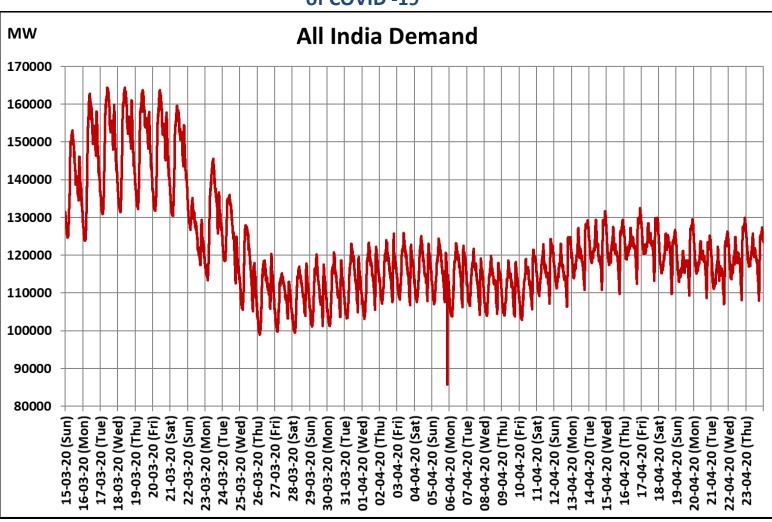

22 March 2020: Janta Curfew

25 March – 14 April 2020: All-India containment measures vide MHA order no. 40-3/2020-DM-I(A) 5 April 2020: Lighting switch off event at 21:00 hrs for 9 minutes

14 April – 3 May 2020: Extension of all-India containment measures

## All-India and Region-wise Continuous Demand Patterns during Management of COVID -19

22 March 2020: Janta Curfew

22 March 2020: Janta Curfew

22 March 2020: Janta Curfew