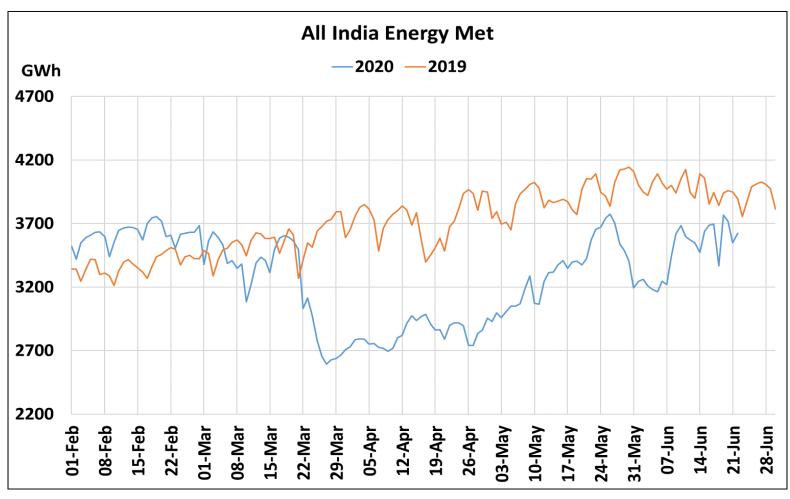

### All-India Maximum Demand and Energy Met during Management of COVID -19 in comparison to 2019

22 March 2020: Janta Curfew

25 March – 14 April 2020: All-India containment measures vide MHA order no. 40-3/2020-DM-I(A) 5 April 2020: Lighting switch off event at 21:00 hrs for 9 minutes

22 March 2020: Janta Curfew

25 March – 14 April 2020: All-India containment measures vide MHA order no. 40-3/2020-DM-I(A)

5 April 2020: Lighting switch off event at 21:00 hrs for 9 minutes

14 April – 31 May 2020: Extension of all-India containment measures

14 April – 31 May 2020: Extension of all-India containment measures