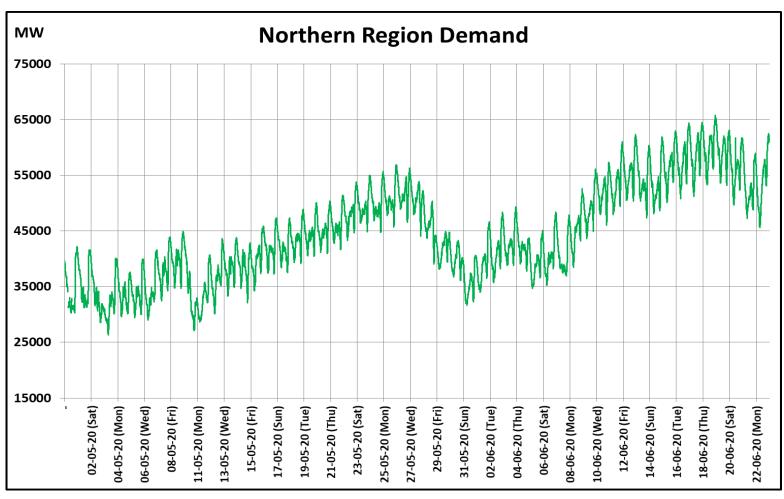

## All-India and Region-wise Continuous Demand Patterns during Management of COVID -19

22 March 2020: Janta Curfew

25 March – 14 April 2020: All-India containment measures vide MHA order no. 40-3/2020-DM-I(A) 5 April 2020: Lighting switch off event at 21:00 hrs for 9 minutes

14 April – 3 May 2020: Extension of all-India containment measures