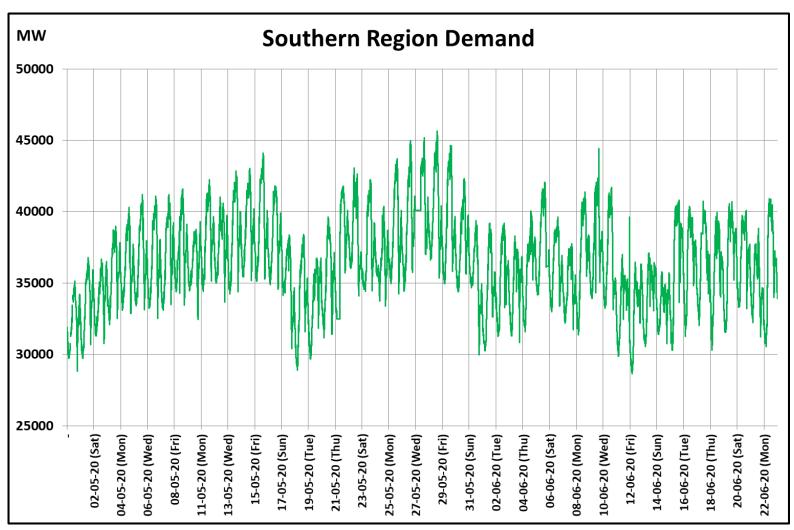

## All-India and Region-wise Continuous Demand Patterns during Management of COVID -19

22 March 2020: Janta Curfew

25 March – 14 April 2020: All-India containment measures vide MHA order no. 40-3/2020-DM-I(A) 5 April 2020: Lighting switch off event at 21:00 hrs for 9 minutes

14 April – 3 May 2020: Extension of all-India containment measures