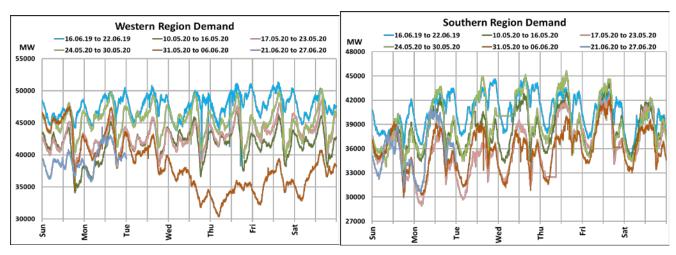

## All-India and Region-wise Continuous Demand Patterns during Management of COVID -19

22 March 2020: Janta Curfew

25 March – 14 April 2020: All-India containment measures vide MHA order no. 40-3/2020-DM-I(A) 5 April 2020: Lighting switch off event at 21:00 hrs for 9 minutes

14 April – 3 May 2020: Extension of all-India containment measures