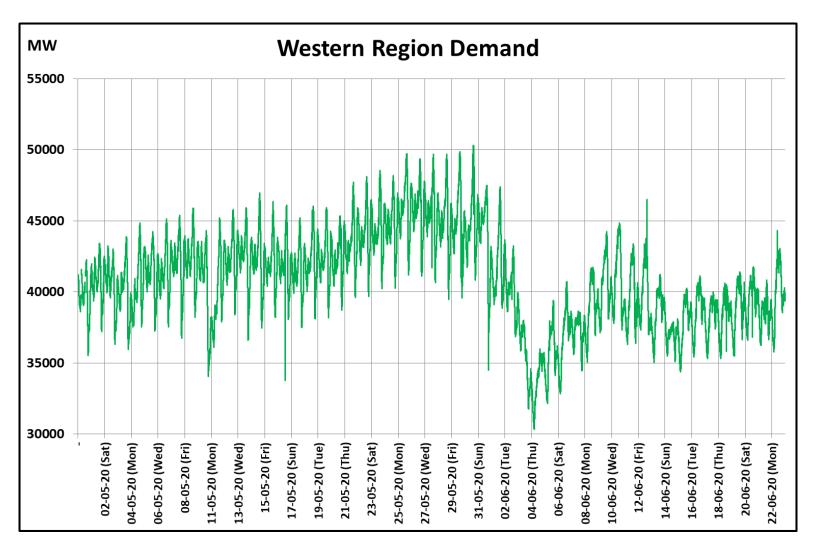

## All-India and Region-wise Continuous Demand Patterns during Management of COVID -19

22 March 2020: Janta Curfew

25 March – 14 April 2020: All-India containment measures vide MHA order no. 40-3/2020-DM-I(A) 5 April 2020: Lighting switch off event at 21:00 hrs for 9 minutes

14 April – 3 May 2020: Extension of all-India containment measures