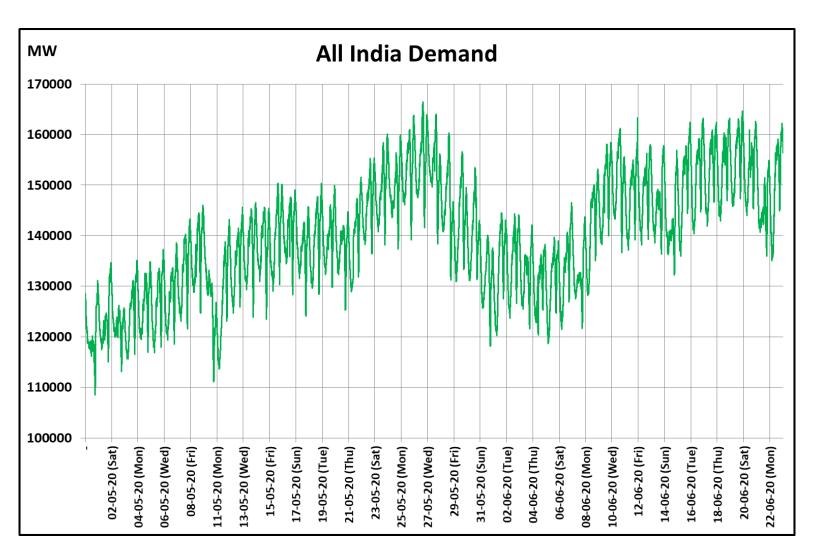

## All-India and Region-wise Continuous Demand Patterns during Management of COVID -19

22 March 2020: Janta Curfew

25 March – 14 April 2020: All-India containment measures vide MHA order no. 40-3/2020-DM-I(A) 5 April 2020: Lighting switch off event at 21:00 hrs for 9 minutes

14 April – 3 May 2020: Extension of all-India containment measures