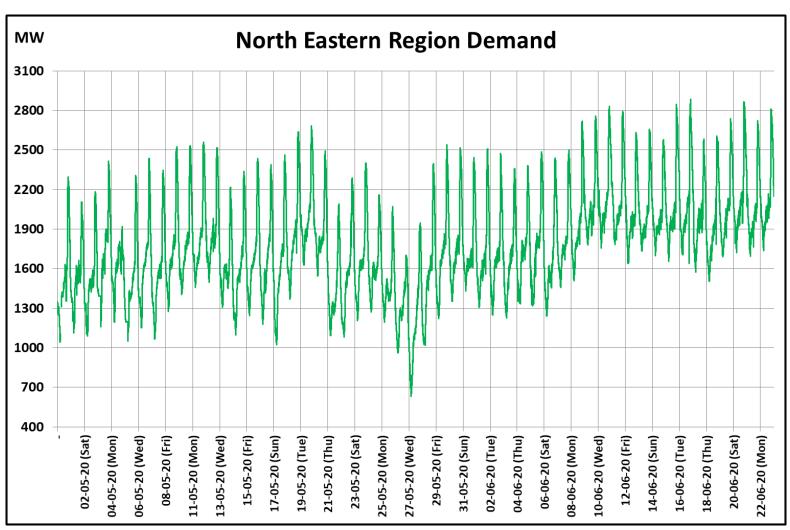

## All-India and Region-wise Continuous Demand Patterns during Management of COVID -19

22 March 2020: Janta Curfew

25 March – 14 April 2020: All-India containment measures vide MHA order no. 40-3/2020-DM-I(A) 5 April 2020: Lighting switch off event at 21:00 hrs for 9 minutes

14 April – 3 May 2020: Extension of all-India containment measures