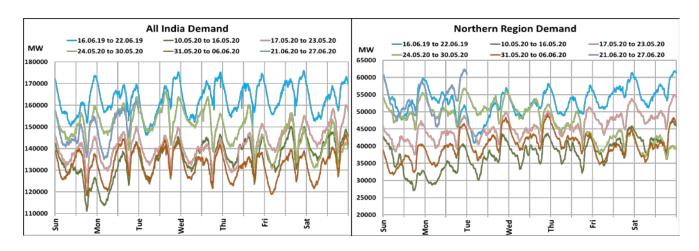

## All-India and Region-wise Continuous Demand Patterns during Management of COVID -19

22 March 2020: Janta Curfew

25 March – 14 April 2020: All-India containment measures vide MHA order no. 40-3/2020-DM-I(A) 5 April 2020: Lighting switch off event at 21:00 hrs for 9 minutes

14 April – 3 May 2020: Extension of all-India containment measures