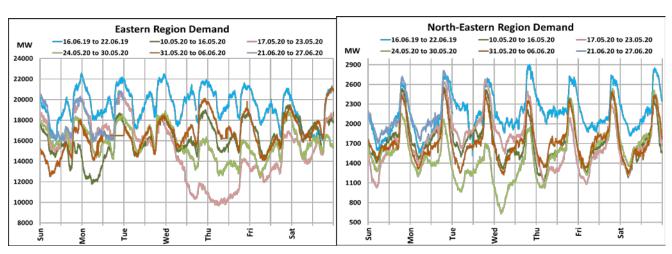

## All-India and Region-wise Continuous Demand Patterns during Management of COVID -19

22 March 2020: Janta Curfew

25 March – 14 April 2020: All-India containment measures vide MHA order no. 40-3/2020-DM-I(A) 5 April 2020: Lighting switch off event at 21:00 hrs for 9 minutes

14 April – 3 May 2020: Extension of all-India containment measures