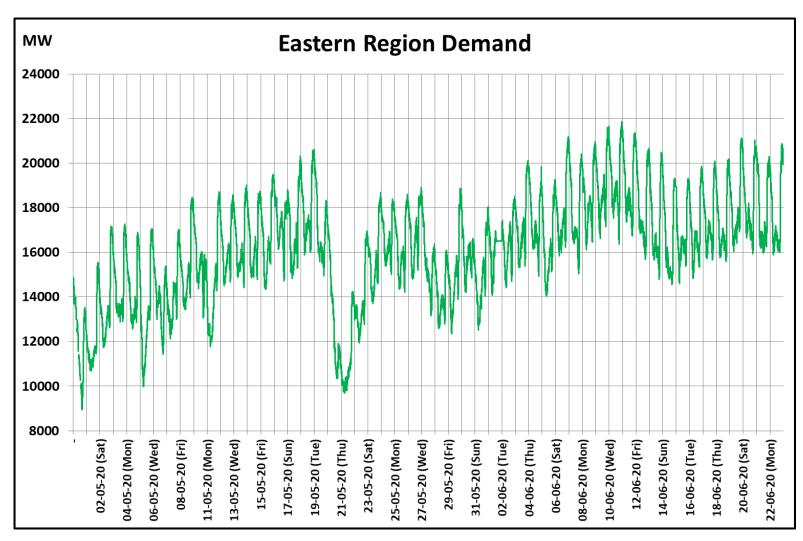

## All-India and Region-wise Continuous Demand Patterns during Management of COVID -19

22 March 2020: Janta Curfew

25 March – 14 April 2020: All-India containment measures vide MHA order no. 40-3/2020-DM-I(A) 5 April 2020: Lighting switch off event at 21:00 hrs for 9 minutes

14 April – 3 May 2020: Extension of all-India containment measures