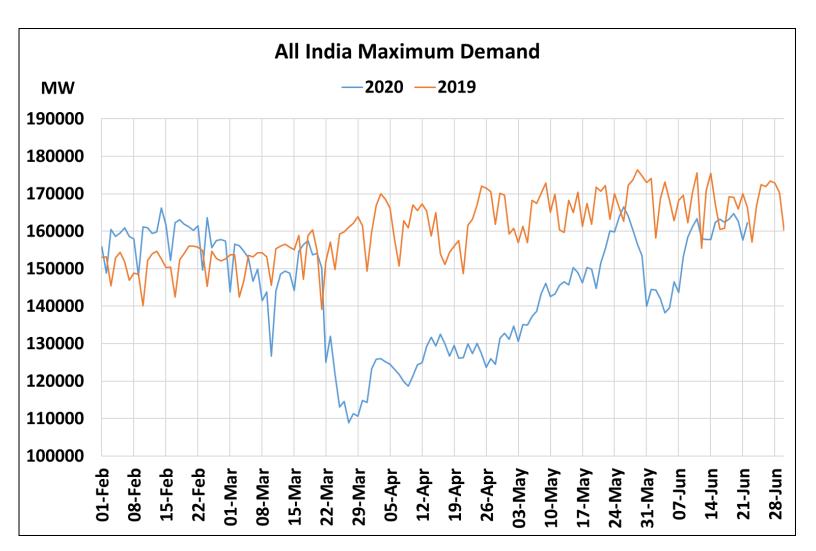

### All-India Maximum Demand and Energy Met during Management of COVID -19 in comparison to 2019

22 March 2020: Janta Curfew

25 March – 14 April 2020: All-India containment measures vide MHA order no. 40-3/2020-DM-I(A) 5 April 2020: Lighting switch off event at 21:00 hrs for 9 minutes

14 April – 31 May 2020: Extension of all-India containment measures