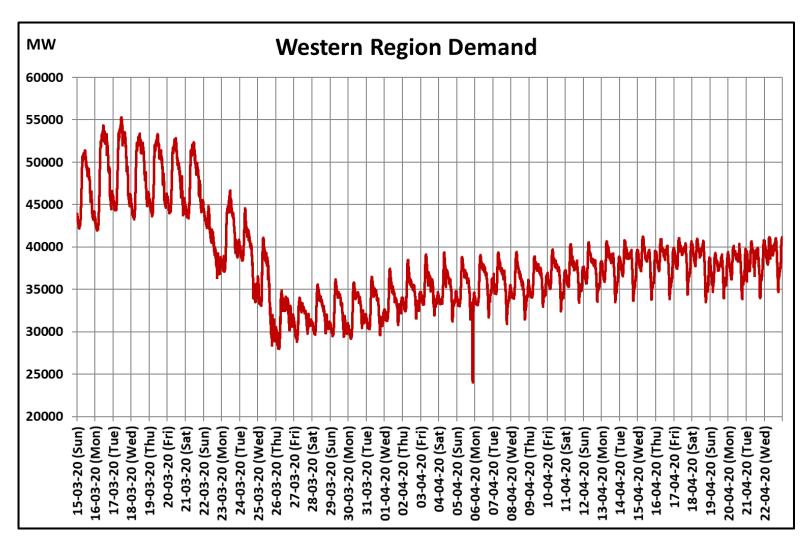

## All-India and Region-wise Continuous Demand Patterns during Management of COVID -19

22 March 2020: Janta Curfew

25 March – 14 April 2020: All-India containment measures vide MHA order no. 40-3/2020-DM-I(A) 5 April 2020: Lighting switch off event at 21:00 hrs for 9 minutes 14 April – 3 May 2020: Extension of all-India containment measures posoco.in/covid-19

22 March 2020: Janta Curfew

25 March – 14 April 2020: All-India containment measures vide MHA order no. 40-3/2020-DM-I(A) 5 April 2020: Lighting switch off event at 21:00 hrs for 9 minutes 14 April – 3 May 2020: Extension of all-India containment measures posoco.in/covid-19