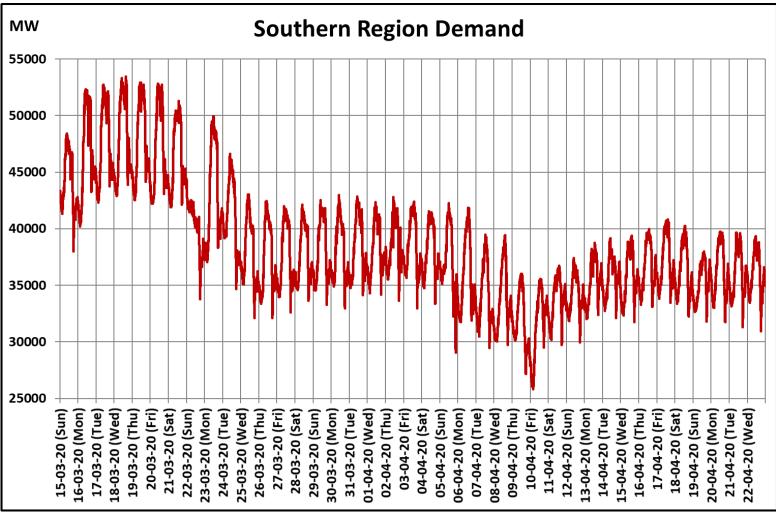

## All-India and Region-wise Continuous Demand Patterns during Management of COVID -19

22 March 2020: Janta Curfew

25 March – 14 April 2020: All-India containment measures vide MHA order no. 40-3/2020-DM-I(A) 5 April 2020: Lighting switch off event at 21:00 hrs for 9 minutes 14 April – 3 May 2020: Extension of all-India containment measures posoco.in/covid-19

22 March 2020: Janta Curfew

25 March – 14 April 2020: All-India containment measures vide MHA order no. 40-3/2020-DM-I(A) 5 April 2020: Lighting switch off event at 21:00 hrs for 9 minutes 14 April – 3 May 2020: Extension of all-India containment measures