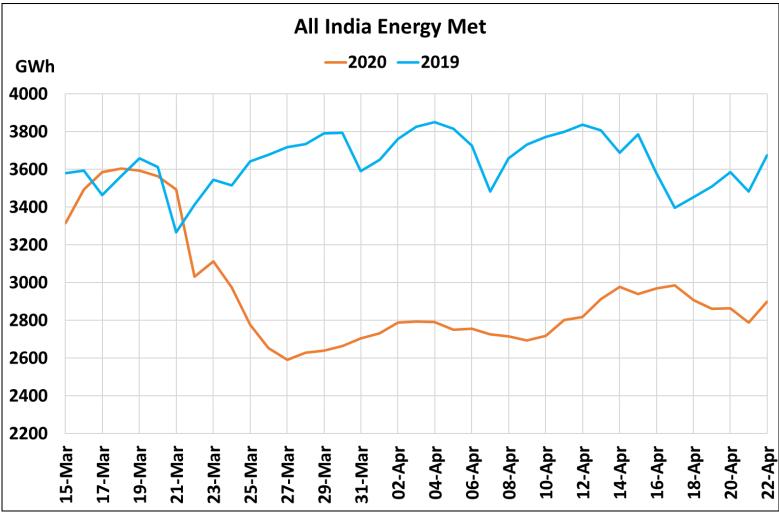

## All-India Maximum Demand and Energy Met during Management of COVID -19 in comparison to 2019

22 March 2020: Janta Curfew 25 March – 14 April 2020: All-India containment measures vide MHA order no. 40-3/2020-DM-I(A) 5 April 2020: Lighting switch off event at 21:00 hrs for 9 minutes 14 April – 3 May 2020: Extension of all-India containment measures posoco.in/covid-19