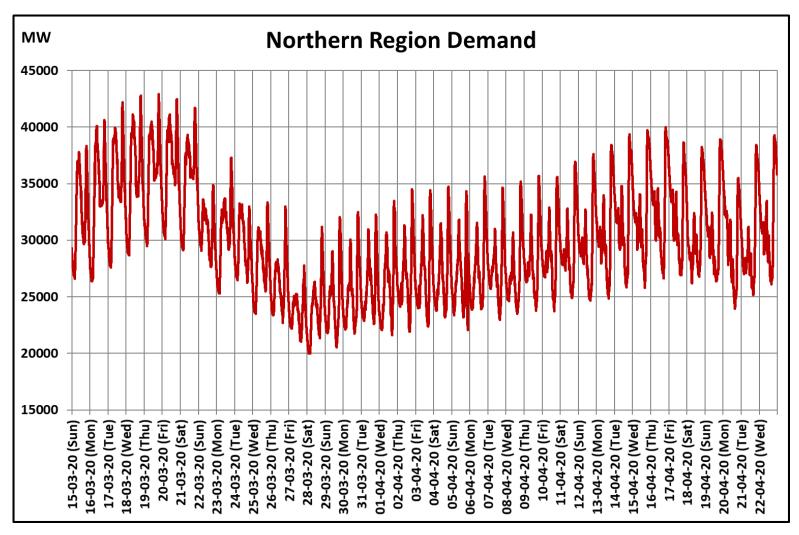

## All-India and Region-wise Continuous Demand Patterns during Management of COVID -19

22 March 2020: Janta Curfew

25 March – 14 April 2020: All-India containment measures vide MHA order no. 40-3/2020-DM-I(A) 5 April 2020: Lighting switch off event at 21:00 hrs for 9 minutes 14 April – 3 May 2020: Extension of all-India containment measures posoco.in/covid-19

22 March 2020: Janta Curfew

25 March – 14 April 2020: All-India containment measures vide MHA order no. 40-3/2020-DM-I(A) 5 April 2020: Lighting switch off event at 21:00 hrs for 9 minutes

14 April – 3 May 2020: Extension of all-India containment measures