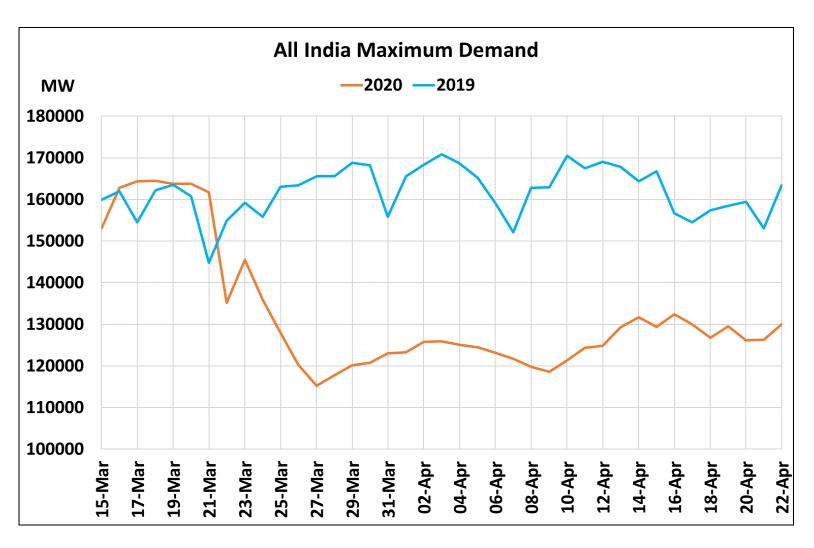

## All-India Maximum Demand and Energy Met during Management of COVID -19 in comparison to 2019

22 March 2020: Janta Curfew 25 March – 14 April 2020: All-India containment measures vide MHA order no. 40-3/2020-DM-I(A) 5 April 2020: Lighting switch off event at 21:00 hrs for 9 minutes 14 April – 3 May 2020: Extension of all-India containment measures posoco.in/covid-19