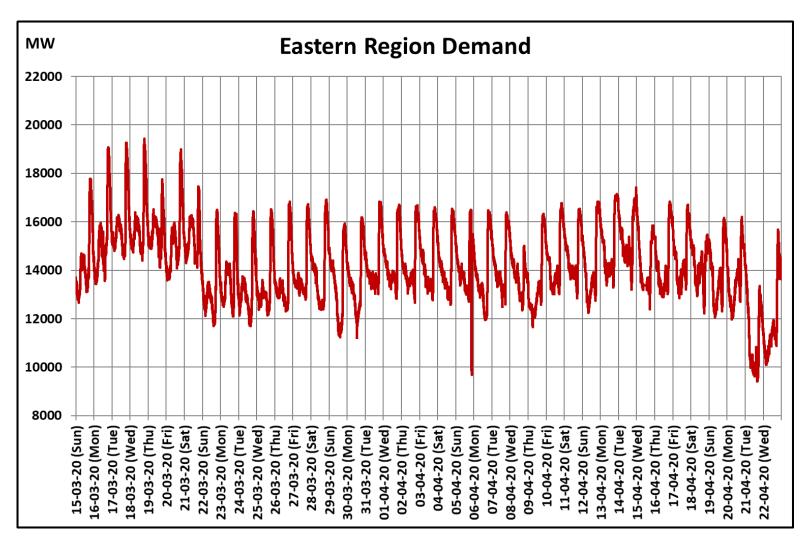

## All-India and Region-wise Continuous Demand Patterns during Management of COVID -19

22 March 2020: Janta Curfew

25 March – 14 April 2020: All-India containment measures vide MHA order no. 40-3/2020-DM-I(A) 5 April 2020: Lighting switch off event at 21:00 hrs for 9 minutes 14 April – 3 May 2020: Extension of all-India containment measures posoco.in/covid-19

posoco.in/covid-19