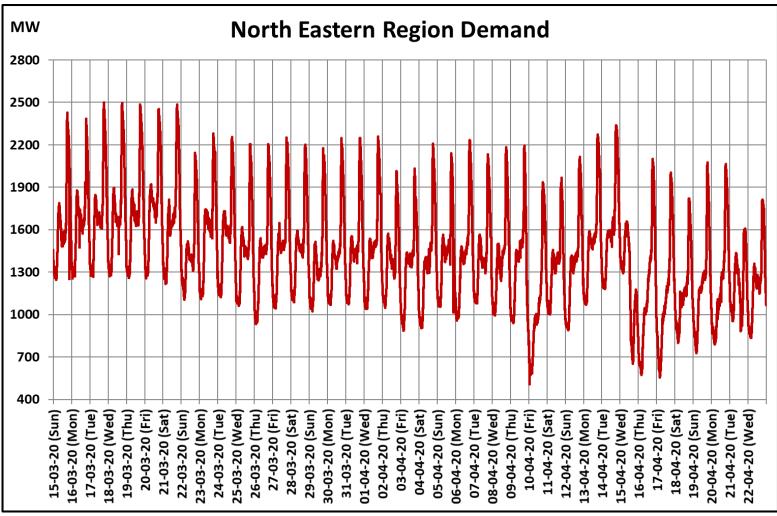

## All-India and Region-wise Continuous Demand Patterns during Management of COVID -19

22 March 2020: Janta Curfew

25 March – 14 April 2020: All-India containment measures vide MHA order no. 40-3/2020-DM-I(A) 5 April 2020: Lighting switch off event at 21:00 hrs for 9 minutes 14 April – 3 May 2020: Extension of all-India containment measures posoco.in/covid-19

22 March 2020: Janta Curfew

25 March – 14 April 2020: All-India containment measures vide MHA order no. 40-3/2020-DM-I(A) 5 April 2020: Lighting switch off event at 21:00 hrs for 9 minutes 14 April – 3 May 2020: Extension of all-India containment measures posoco.in/covid-19