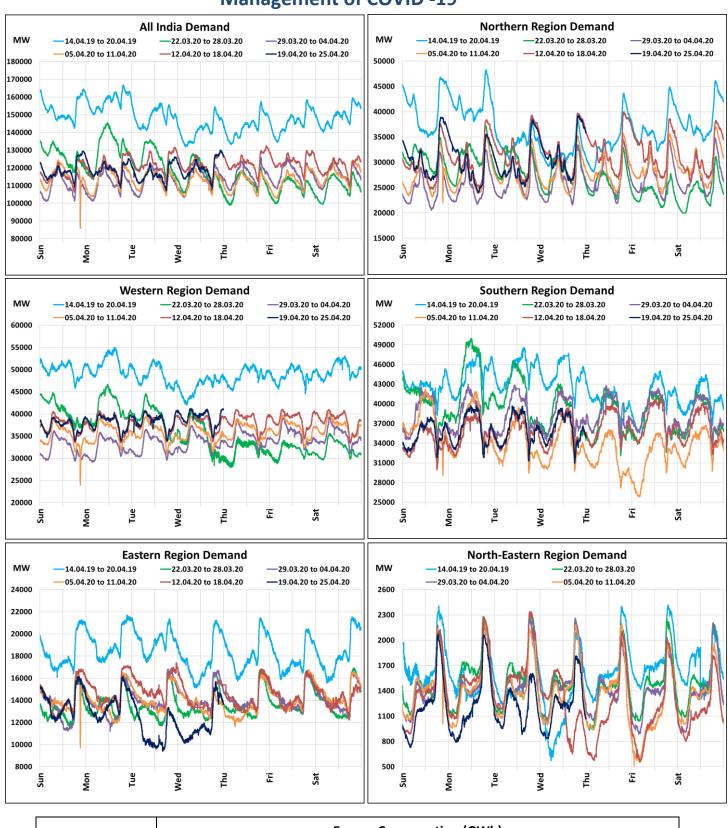

## All-India and Region-wise Weekly Demand Patterns during Management of COVID -19

| Date      | Energy Consumption (GWh) |                   |                    |                   |                         |           |
|-----------|--------------------------|-------------------|--------------------|-------------------|-------------------------|-----------|
|           | Northern<br>Region       | Western<br>Region | Southern<br>Region | Eastern<br>Region | North-Eastern<br>Region | All India |
| 16-Apr-20 | 786                      | 942               | 870                | 342               | 29                      | 2968      |
| 17-Apr-20 | 776                      | 957               | 875                | 348               | 29                      | 2985      |
| 18-Apr-20 | 743                      | 940               | 865                | 333               | 28                      | 2908      |
| 19-Apr-20 | 757                      | 912               | 838                | 325               | 30                      | 2862      |
| 20-Apr-20 | 728                      | 929               | 856                | 321               | 30                      | 2864      |
| 21-Apr-20 | 712                      | 939               | 851                | 259               | 28                      | 2789      |
| 22-Apr-20 | 770                      | 962               | 857                | 283               | 29                      | 2900      |

22 March 2020: Janta Curfew

25 March – 14 April 2020: All-India containment measures vide MHA order no. 40-3/2020-DM-I(A) 5 April 2020: Lighting switch off event at 21:00 hrs for 9 minutes

14 April – 3 May 2020: Extension of all-India containment measures