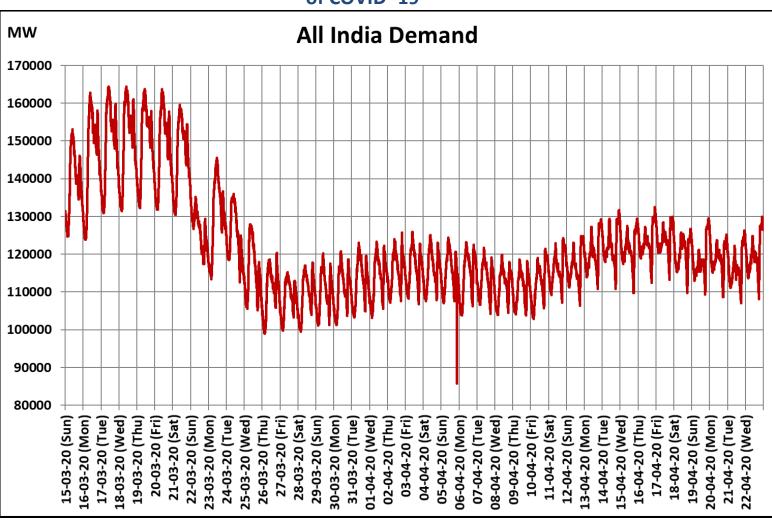

## All-India and Region-wise Continuous Demand Patterns during Management of COVID -19

22 March 2020: Janta Curfew

25 March – 14 April 2020: All-India containment measures vide MHA order no. 40-3/2020-DM-I(A) 5 April 2020: Lighting switch off event at 21:00 hrs for 9 minutes 14 April – 3 May 2020: Extension of all-India containment measures posoco.in/covid-19