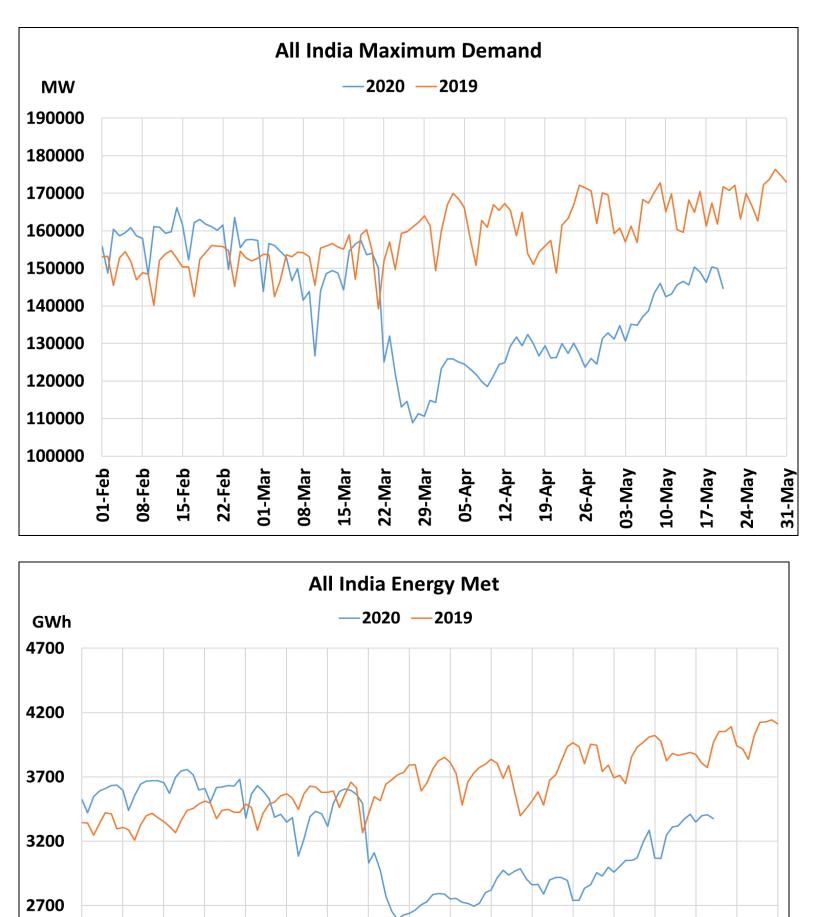

## All-India Maximum Demand and Energy Met during Management of COVID -19 in comparison to 2019

22 March 2020: Janta Curfew 25 March – 14 April 2020: All-India containment measures vide MHA order no. 40-3/2020-DM-I(A) 5 April 2020: Lighting switch off event at 21:00 hrs for 9 minutes 14 April – 3 May 2020: Extension of all-India containment measures posoco.in/covid-19

22-Mar

29-Mar

05-Apr

12-Apr

19-Apr

26-Apr

03-May

10-May

17-Ma)

24-May

31-Ma)

2200

08-Feb

01-Feb

22-Feb

01-Mar

08-Mar

15-Mar

15-Feb