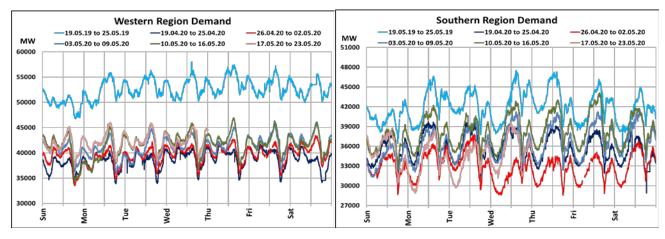

## All-India and Region-wise Weekly Demand Patterns during Management of COVID -19

| Date      | Energy Consumption (GWh) |                   |                    |                   |                         |           |
|-----------|--------------------------|-------------------|--------------------|-------------------|-------------------------|-----------|
|           | Northern<br>Region       | Western<br>Region | Southern<br>Region | Eastern<br>Region | North-Eastern<br>Region | All India |
| 14-May-20 | 929                      | 1030              | 927                | 395               | 39                      | 3320      |
| 15-May-20 | 971                      | 1030              | 931                | 401               | 39                      | 3373      |
| 16-May-20 | 1008                     | 1031              | 917                | 415               | 39                      | 3409      |
| 17-May-20 | 1016                     | 1021              | 862                | 411               | 39                      | 3349      |
| 18-May-20 | 1049                     | 1040              | 834                | 428               | 46                      | 3397      |
| 19-May-20 | 1065                     | 1050              | 837                | 405               | 48                      | 3405      |
| 20-May-20 | 1087                     | 1052              | 898                | 294               | 45                      | 3375      |

## All-India and Region-wise Continuous Demand Patterns during Management of COVID -19

22 March 2020: Janta Curfew

25 March – 14 April 2020: All-India containment measures vide MHA order no. 40-3/2020-DM-I(A) 5 April 2020: Lighting switch off event at 21:00 hrs for 9 minutes 14 April – 3 May 2020: Extension of all-India containment measures posoco.in/covid-19

22 March 2020: Janta Curfew 25 March – 14 April 2020: All-India containment measures vide MHA order no. 40-3/2020-DM-I(A) 5 April 2020: Lighting switch off event at 21:00 hrs for 9 minutes 14 April – 3 May 2020: Extension of all-India containment measures posoco.in/covid-19 Power System Operation Corporation Limited National Load Despatch Centre, New Delhi

22 March 2020: Janta Curfew 25 March – 14 April 2020: All-India containment measures vide MHA order no. 40-3/2020-DM-I(A) 5 April 2020: Lighting switch off event at 21:00 hrs for 9 minutes 14 April – 3 May 2020: Extension of all-India containment measures posoco.in/covid-19