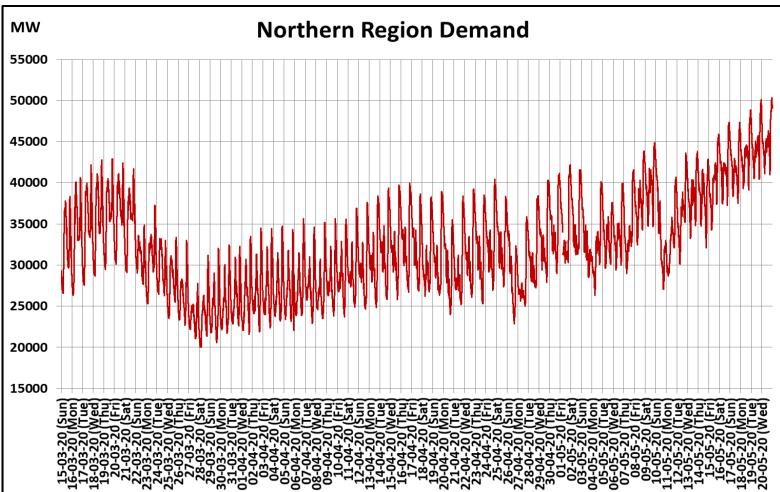

## All-India and Region-wise Continuous Demand Patterns during Management of COVID -19

22 March 2020: Janta Curfew

25 March – 14 April 2020: All-India containment measures vide MHA order no. 40-3/2020-DM-I(A) 5 April 2020: Lighting switch off event at 21:00 hrs for 9 minutes 14 April – 3 May 2020: Extension of all-India containment measures posoco.in/covid-19

22 March 2020: Janta Curfew 25 March – 14 April 2020: All-India containment measures vide MHA order no. 40-3/2020-DM-I(A) 5 April 2020: Lighting switch off event at 21:00 hrs for 9 minutes 14 April – 3 May 2020: Extension of all-India containment measures posoco.in/covid-19 Power System Operation Corporation Limited National Load Despatch Centre, New Delhi