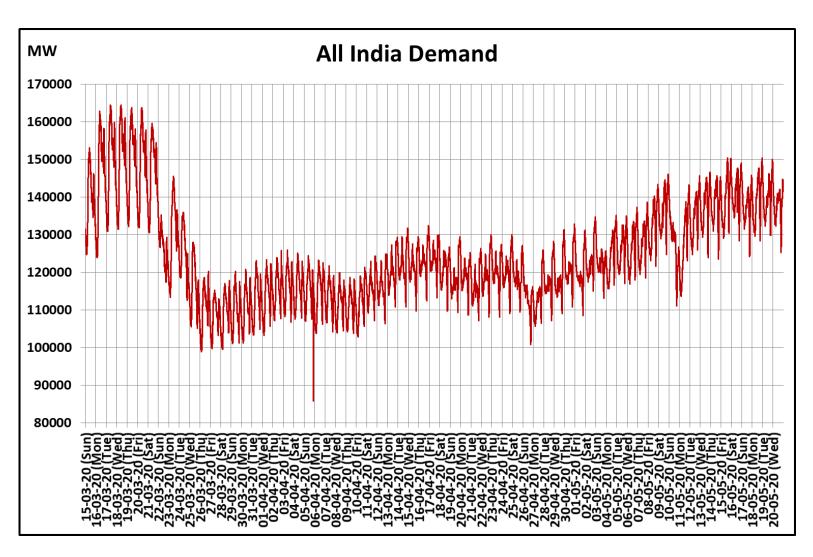

## All-India and Region-wise Continuous Demand Patterns during Management of COVID -19

22 March 2020: Janta Curfew

25 March – 14 April 2020: All-India containment measures vide MHA order no. 40-3/2020-DM-I(A) 5 April 2020: Lighting switch off event at 21:00 hrs for 9 minutes 14 April – 3 May 2020: Extension of all-India containment measures posoco.in/covid-19

22 March 2020: Janta Curfew 25 March – 14 April 2020: All-India containment measures vide MHA order no. 40-3/2020-DM-I(A) 5 April 2020: Lighting switch off event at 21:00 hrs for 9 minutes 14 April – 3 May 2020: Extension of all-India containment measures posoco.in/covid-19 Power System Operation Corporation Limited National Load Despatch Centre, New Delhi