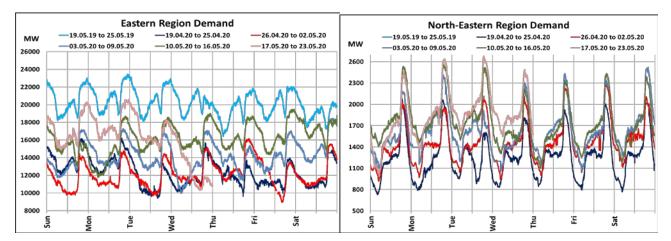

## All-India Maximum Demand and Energy Met during Management of COVID -19 in comparison to 2019

22 March 2020: Janta Curfew 25 March – 14 April 2020: All-India containment measures vide MHA order no. 40-3/2020-DM-I(A) 5 April 2020: Lighting switch off event at 21:00 hrs for 9 minutes 14 April – 3 May 2020: Extension of all-India containment measures posoco.in/covid-19

22-Mar

29-Mar

05-Apr

12-Apr

19-Apr

26-Apr

03-May

10-May

17-Ma)

24-May

31-Ma)

2200

08-Feb

01-Feb

22-Feb

01-Mar

08-Mar

15-Mar

15-Feb