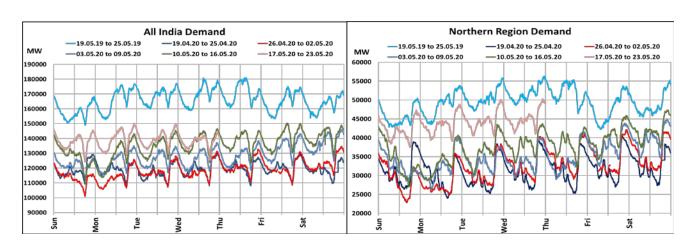

## All-India and Region-wise Weekly Demand Patterns during Management of COVID -19

| Date      | Energy Consumption (GWh) |                   |                    |                   |                         |           |
|-----------|--------------------------|-------------------|--------------------|-------------------|-------------------------|-----------|
|           | Northern<br>Region       | Western<br>Region | Southern<br>Region | Eastern<br>Region | North-Eastern<br>Region | All India |
| 14-May-20 | 929                      | 1030              | 927                | 395               | 39                      | 3320      |
| 15-May-20 | 971                      | 1030              | 931                | 401               | 39                      | 3373      |
| 16-May-20 | 1008                     | 1031              | 917                | 415               | 39                      | 3409      |
| 17-May-20 | 1016                     | 1021              | 862                | 411               | 39                      | 3349      |
| 18-May-20 | 1049                     | 1040              | 834                | 428               | 46                      | 3397      |
| 19-May-20 | 1065                     | 1050              | 837                | 405               | 48                      | 3405      |
| 20-May-20 | 1087                     | 1052              | 898                | 294               | 45                      | 3375      |

## All-India and Region-wise Continuous Demand Patterns during Management of COVID -19

22 March 2020: Janta Curfew

25 March – 14 April 2020: All-India containment measures vide MHA order no. 40-3/2020-DM-I(A) 5 April 2020: Lighting switch off event at 21:00 hrs for 9 minutes 14 April – 3 May 2020: Extension of all-India containment measures posoco.in/covid-19

22 March 2020: Janta Curfew 25 March – 14 April 2020: All-India containment measures vide MHA order no. 40-3/2020-DM-I(A) 5 April 2020: Lighting switch off event at 21:00 hrs for 9 minutes 14 April – 3 May 2020: Extension of all-India containment measures posoco.in/covid-19 Power System Operation Corporation Limited National Load Despatch Centre, New Delhi

22 March 2020: Janta Curfew 25 March – 14 April 2020: All-India containment measures vide MHA order no. 40-3/2020-DM-I(A) 5 April 2020: Lighting switch off event at 21:00 hrs for 9 minutes 14 April – 3 May 2020: Extension of all-India containment measures posoco.in/covid-19