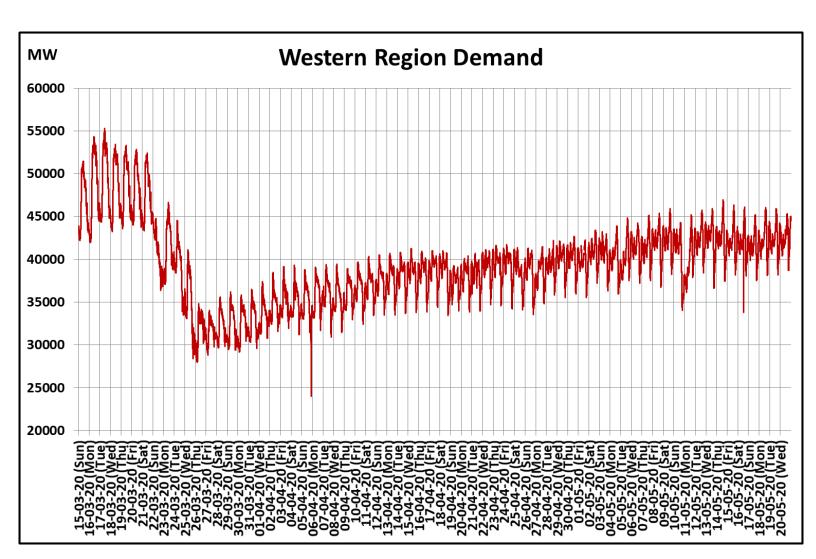

## All-India and Region-wise Continuous Demand Patterns during Management of COVID -19

22 March 2020: Janta Curfew

25 March – 14 April 2020: All-India containment measures vide MHA order no. 40-3/2020-DM-I(A) 5 April 2020: Lighting switch off event at 21:00 hrs for 9 minutes 14 April – 3 May 2020: Extension of all-India containment measures posoco.in/covid-19

22 March 2020: Janta Curfew 25 March – 14 April 2020: All-India containment measures vide MHA order no. 40-3/2020-DM-I(A) 5 April 2020: Lighting switch off event at 21:00 hrs for 9 minutes 14 April – 3 May 2020: Extension of all-India containment measures posoco.in/covid-19 Power System Operation Corporation Limited National Load Despatch Centre, New Delhi