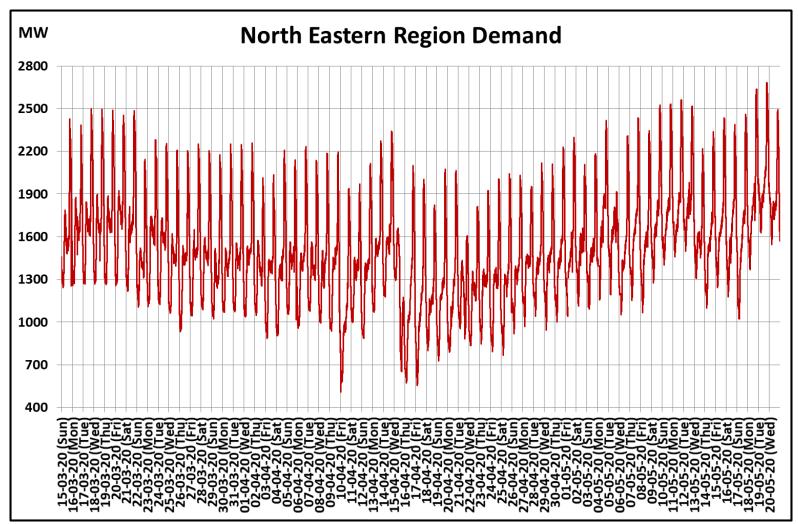

## All-India and Region-wise Continuous Demand Patterns during Management of COVID -19

22 March 2020: Janta Curfew

25 March – 14 April 2020: All-India containment measures vide MHA order no. 40-3/2020-DM-I(A) 5 April 2020: Lighting switch off event at 21:00 hrs for 9 minutes 14 April – 3 May 2020: Extension of all-India containment measures posoco.in/covid-19

22 March 2020: Janta Curfew 25 March – 14 April 2020: All-India containment measures vide MHA order no. 40-3/2020-DM-I(A) 5 April 2020: Lighting switch off event at 21:00 hrs for 9 minutes 14 April – 3 May 2020: Extension of all-India containment measures posoco.in/covid-19 Power System Operation Corporation Limited National Load Despatch Centre, New Delhi

22 March 2020: Janta Curfew 25 March – 14 April 2020: All-India containment measures vide MHA order no. 40-3/2020-DM-I(A) 5 April 2020: Lighting switch off event at 21:00 hrs for 9 minutes 14 April – 3 May 2020: Extension of all-India containment measures posoco.in/covid-19