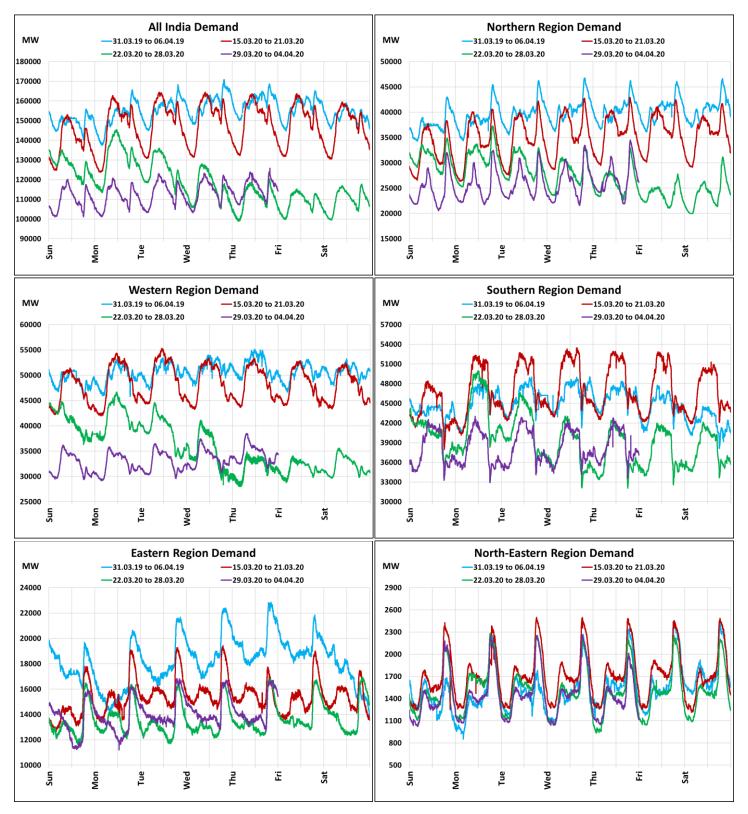

## All-India and Region-wise Weekly Demand Patterns during Management of COVID -19

| Date      | Energy Consumption (GWh) |                   |                    |                   |                         |           |
|-----------|--------------------------|-------------------|--------------------|-------------------|-------------------------|-----------|
|           | Northern<br>Region       | Western<br>Region | Southern<br>Region | Eastern<br>Region | North-Eastern<br>Region | All India |
| 27-Mar-20 | 566                      | 761               | 896                | 333               | 36                      | 2592      |
| 28-Mar-20 | 579                      | 781               | 900                | 333               | 36                      | 2628      |
| 29-Mar-20 | 598                      | 785               | 897                | 325               | 34                      | 2639      |
| 30-Mar-20 | 610                      | 791               | 902                | 326               | 36                      | 2665      |
| 31-Mar-20 | 623                      | 791               | 902                | 326               | 36                      | 2705      |
| 1-Apr-20  | 638                      | 822               | 903                | 333               | 35                      | 2731      |
| 2-Apr-20  | 653                      | 846               | 917                | 337               | 34                      | 2787      |