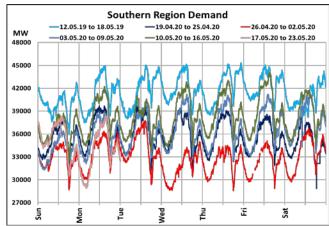

## All-India and Region-wise Weekly Demand Patterns during Management of COVID -19

| Date      | Energy Consumption (GWh) |                   |                    |                   |                         |           |
|-----------|--------------------------|-------------------|--------------------|-------------------|-------------------------|-----------|
|           | Northern<br>Region       | Western<br>Region | Southern<br>Region | Eastern<br>Region | North-Eastern<br>Region | All India |
| 12-May-20 | 876                      | 1034              | 911                | 382               | 45                      | 3248      |
| 13-May-20 | 931                      | 1030              | 922                | 392               | 39                      | 3313      |
| 14-May-20 | 929                      | 1030              | 927                | 395               | 39                      | 3320      |
| 15-May-20 | 971                      | 1030              | 931                | 401               | 39                      | 3373      |
| 16-May-20 | 1008                     | 1031              | 917                | 415               | 39                      | 3409      |
| 17-May-20 | 1016                     | 1021              | 862                | 411               | 39                      | 3349      |
| 18-May-20 | 1049                     | 1040              | 834                | 428               | 46                      | 3397      |

22 March 2020: Janta Curfew

25 March – 14 April 2020: All-India containment measures vide MHA order no. 40-3/2020-DM-I(A)

5 April 2020: Lighting switch off event at 21:00 hrs for 9 minutes

14 April – 31 May 2020: Extension of all-India containment measures