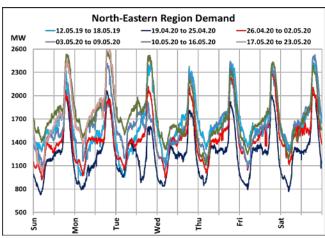

## All-India and Region-wise Weekly Demand Patterns during Management of COVID -19

| Date      | Energy Consumption (GWh) |                   |                    |                   |                         |           |
|-----------|--------------------------|-------------------|--------------------|-------------------|-------------------------|-----------|
|           | Northern<br>Region       | Western<br>Region | Southern<br>Region | Eastern<br>Region | North-Eastern<br>Region | All India |
| 12-May-20 | 876                      | 1034              | 911                | 382               | 45                      | 3248      |
| 13-May-20 | 931                      | 1030              | 922                | 392               | 39                      | 3313      |
| 14-May-20 | 929                      | 1030              | 927                | 395               | 39                      | 3320      |
| 15-May-20 | 971                      | 1030              | 931                | 401               | 39                      | 3373      |
| 16-May-20 | 1008                     | 1031              | 917                | 415               | 39                      | 3409      |
| 17-May-20 | 1016                     | 1021              | 862                | 411               | 39                      | 3349      |
| 18-May-20 | 1049                     | 1040              | 834                | 428               | 46                      | 3397      |