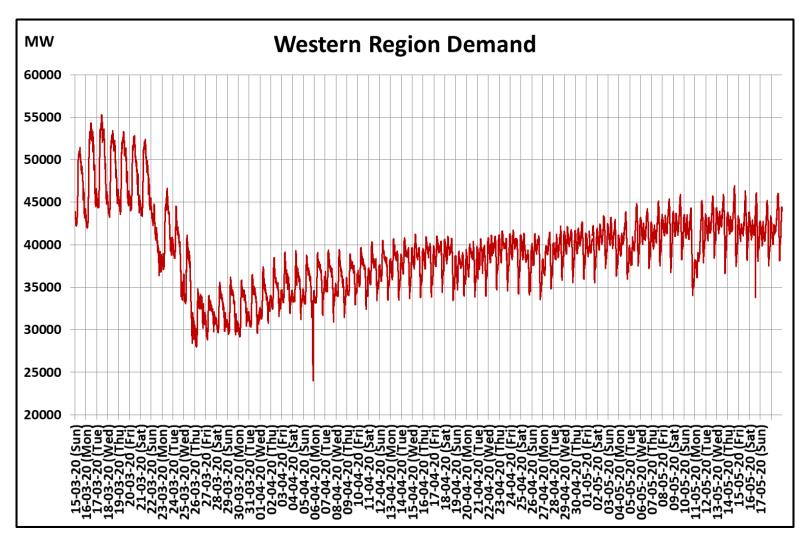

## All-India and Region-wise Continuous Demand Patterns during Management of COVID -19

22 March 2020: Janta Curfew

25 March – 14 April 2020: All-India containment measures vide MHA order no. 40-3/2020-DM-I(A)

5 April 2020: Lighting switch off event at 21:00 hrs for 9 minutes

14 April – 3 May 2020: Extension of all-India containment measures