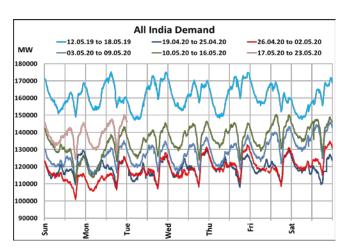

## All-India and Region-wise Weekly Demand Patterns during Management of COVID -19

| Date      | Energy Consumption (GWh) |                   |                    |                   |                         |           |
|-----------|--------------------------|-------------------|--------------------|-------------------|-------------------------|-----------|
|           | Northern<br>Region       | Western<br>Region | Southern<br>Region | Eastern<br>Region | North-Eastern<br>Region | All India |
| 12-May-20 | 876                      | 1034              | 911                | 382               | 45                      | 3248      |
| 13-May-20 | 931                      | 1030              | 922                | 392               | 39                      | 3313      |
| 14-May-20 | 929                      | 1030              | 927                | 395               | 39                      | 3320      |
| 15-May-20 | 971                      | 1030              | 931                | 401               | 39                      | 3373      |
| 16-May-20 | 1008                     | 1031              | 917                | 415               | 39                      | 3409      |
| 17-May-20 | 1016                     | 1021              | 862                | 411               | 39                      | 3349      |
| 18-May-20 | 1049                     | 1040              | 834                | 428               | 46                      | 3397      |

22 March 2020: Janta Curfew

25 March – 14 April 2020: All-India containment measures vide MHA order no. 40-3/2020-DM-I(A)

5 April 2020: Lighting switch off event at 21:00 hrs for 9 minutes

14 April – 31 May 2020: Extension of all-India containment measures