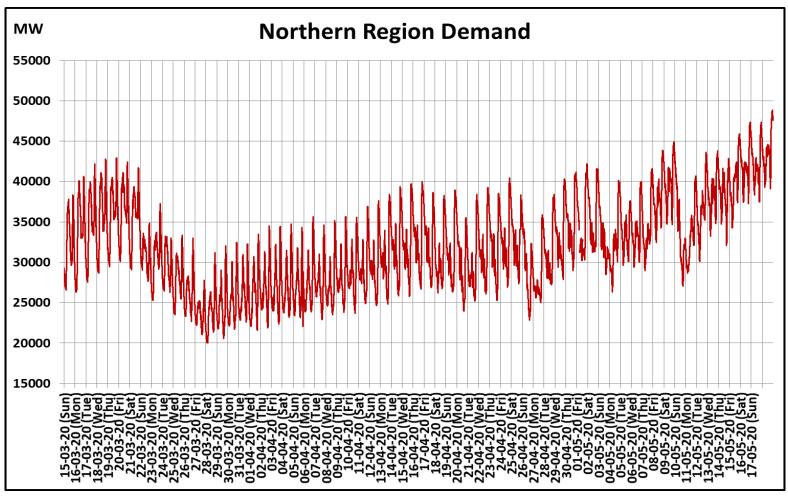

## All-India and Region-wise Continuous Demand Patterns during Management of COVID -19

22 March 2020: Janta Curfew

25 March – 14 April 2020: All-India containment measures vide MHA order no. 40-3/2020-DM-I(A)

5 April 2020: Lighting switch off event at 21:00 hrs for 9 minutes

14 April – 3 May 2020: Extension of all-India containment measures