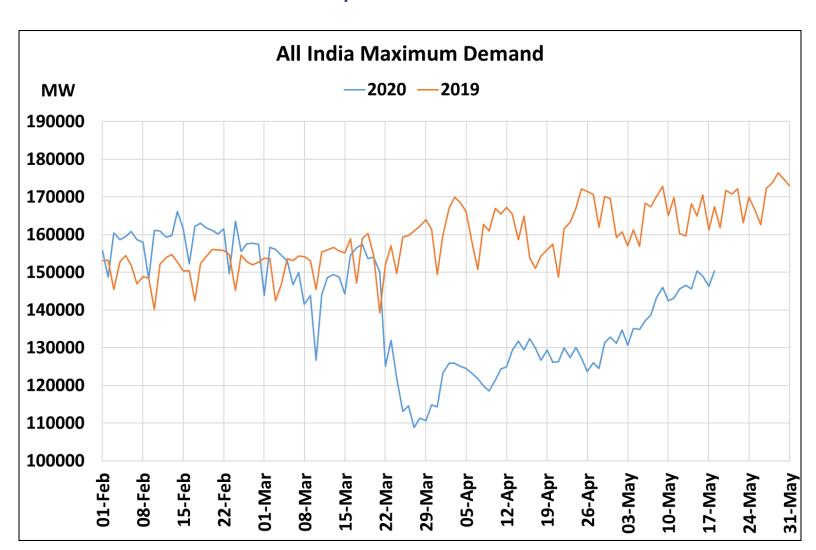

# All-India Maximum Demand and Energy Met during Management of COVID -19 in comparison to 2019

22 March 2020: Janta Curfew

25 March – 14 April 2020: All-India containment measures vide MHA order no. 40-3/2020-DM-I(A) 5 April 2020: Lighting switch off event at 21:00 hrs for 9 minutes

14 April – 3 May 2020: Extension of all-India containment measures