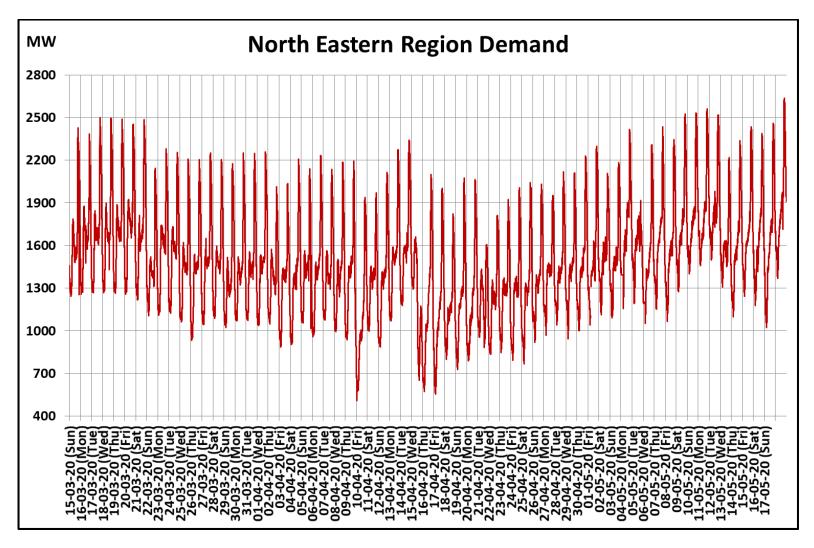

## All-India and Region-wise Continuous Demand Patterns during Management of COVID -19

22 March 2020: Janta Curfew

25 March – 14 April 2020: All-India containment measures vide MHA order no. 40-3/2020-DM-I(A)

5 April 2020: Lighting switch off event at 21:00 hrs for 9 minutes

14 April – 3 May 2020: Extension of all-India containment measures