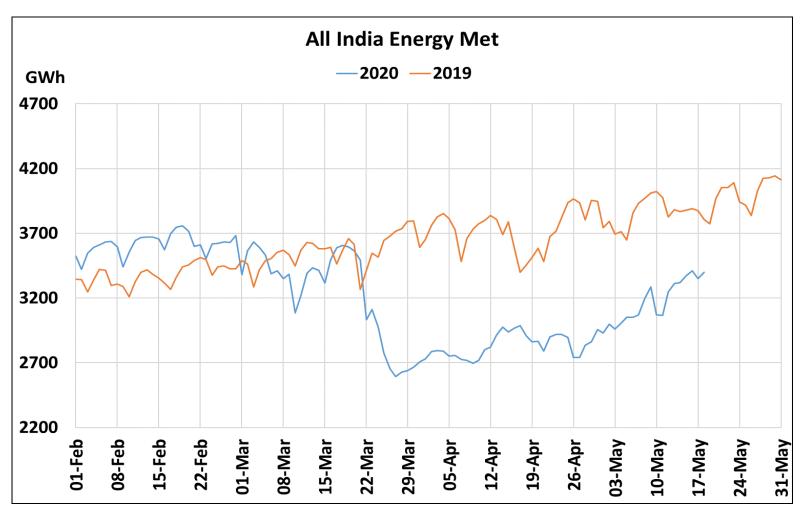

# All-India Maximum Demand and Energy Met during Management of COVID -19 in comparison to 2019

22 March 2020: Janta Curfew

25 March – 14 April 2020: All-India containment measures vide MHA order no. 40-3/2020-DM-I(A) 5 April 2020: Lighting switch off event at 21:00 hrs for 9 minutes

14 April – 3 May 2020: Extension of all-India containment measures