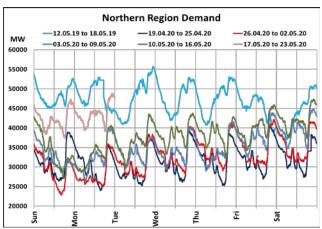

## All-India and Region-wise Weekly Demand Patterns during Management of COVID -19

| Date      | Energy Consumption (GWh) |                   |                    |                   |                         |           |
|-----------|--------------------------|-------------------|--------------------|-------------------|-------------------------|-----------|
|           | Northern<br>Region       | Western<br>Region | Southern<br>Region | Eastern<br>Region | North-Eastern<br>Region | All India |
| 12-May-20 | 876                      | 1034              | 911                | 382               | 45                      | 3248      |
| 13-May-20 | 931                      | 1030              | 922                | 392               | 39                      | 3313      |
| 14-May-20 | 929                      | 1030              | 927                | 395               | 39                      | 3320      |
| 15-May-20 | 971                      | 1030              | 931                | 401               | 39                      | 3373      |
| 16-May-20 | 1008                     | 1031              | 917                | 415               | 39                      | 3409      |
| 17-May-20 | 1016                     | 1021              | 862                | 411               | 39                      | 3349      |
| 18-May-20 | 1049                     | 1040              | 834                | 428               | 46                      | 3397      |

22 March 2020: Janta Curfew

25 March – 14 April 2020: All-India containment measures vide MHA order no. 40-3/2020-DM-I(A)

5 April 2020: Lighting switch off event at 21:00 hrs for 9 minutes

14 April – 31 May 2020: Extension of all-India containment measures