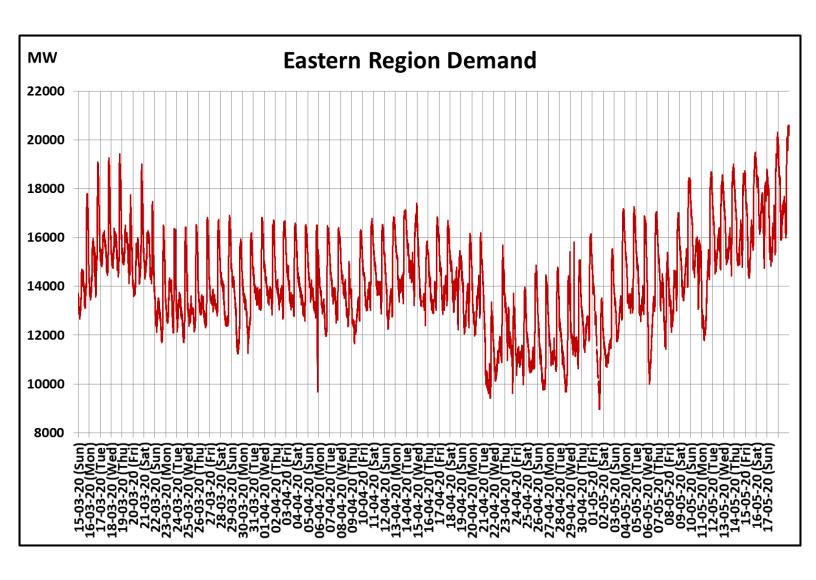

## All-India and Region-wise Continuous Demand Patterns during Management of COVID -19

22 March 2020: Janta Curfew

25 March – 14 April 2020: All-India containment measures vide MHA order no. 40-3/2020-DM-I(A)

5 April 2020: Lighting switch off event at 21:00 hrs for 9 minutes

14 April – 3 May 2020: Extension of all-India containment measures