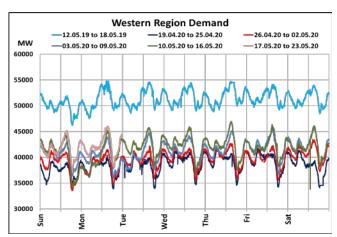

## All-India and Region-wise Weekly Demand Patterns during Management of COVID -19

| Date      | Energy Consumption (GWh) |                   |                    |                   |                         |           |
|-----------|--------------------------|-------------------|--------------------|-------------------|-------------------------|-----------|
|           | Northern<br>Region       | Western<br>Region | Southern<br>Region | Eastern<br>Region | North-Eastern<br>Region | All India |
| 12-May-20 | 876                      | 1034              | 911                | 382               | 45                      | 3248      |
| 13-May-20 | 931                      | 1030              | 922                | 392               | 39                      | 3313      |
| 14-May-20 | 929                      | 1030              | 927                | 395               | 39                      | 3320      |
| 15-May-20 | 971                      | 1030              | 931                | 401               | 39                      | 3373      |
| 16-May-20 | 1008                     | 1031              | 917                | 415               | 39                      | 3409      |
| 17-May-20 | 1016                     | 1021              | 862                | 411               | 39                      | 3349      |
| 18-May-20 | 1049                     | 1040              | 834                | 428               | 46                      | 3397      |

22 March 2020: Janta Curfew

25 March – 14 April 2020: All-India containment measures vide MHA order no. 40-3/2020-DM-I(A)

5 April 2020: Lighting switch off event at 21:00 hrs for 9 minutes

14 April – 31 May 2020: Extension of all-India containment measures