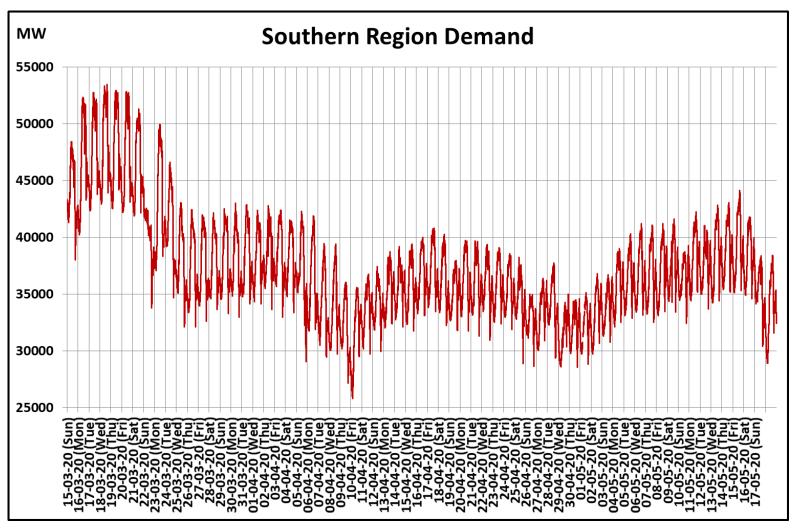

## All-India and Region-wise Continuous Demand Patterns during Management of COVID -19

22 March 2020: Janta Curfew

25 March – 14 April 2020: All-India containment measures vide MHA order no. 40-3/2020-DM-I(A)

5 April 2020: Lighting switch off event at 21:00 hrs for 9 minutes

14 April – 3 May 2020: Extension of all-India containment measures