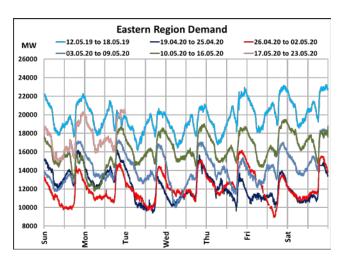

## All-India and Region-wise Weekly Demand Patterns during Management of COVID -19

| Date      | Energy Consumption (GWh) |                   |                    |                   |                         |           |
|-----------|--------------------------|-------------------|--------------------|-------------------|-------------------------|-----------|
|           | Northern<br>Region       | Western<br>Region | Southern<br>Region | Eastern<br>Region | North-Eastern<br>Region | All India |
| 12-May-20 | 876                      | 1034              | 911                | 382               | 45                      | 3248      |
| 13-May-20 | 931                      | 1030              | 922                | 392               | 39                      | 3313      |
| 14-May-20 | 929                      | 1030              | 927                | 395               | 39                      | 3320      |
| 15-May-20 | 971                      | 1030              | 931                | 401               | 39                      | 3373      |
| 16-May-20 | 1008                     | 1031              | 917                | 415               | 39                      | 3409      |
| 17-May-20 | 1016                     | 1021              | 862                | 411               | 39                      | 3349      |
| 18-May-20 | 1049                     | 1040              | 834                | 428               | 46                      | 3397      |