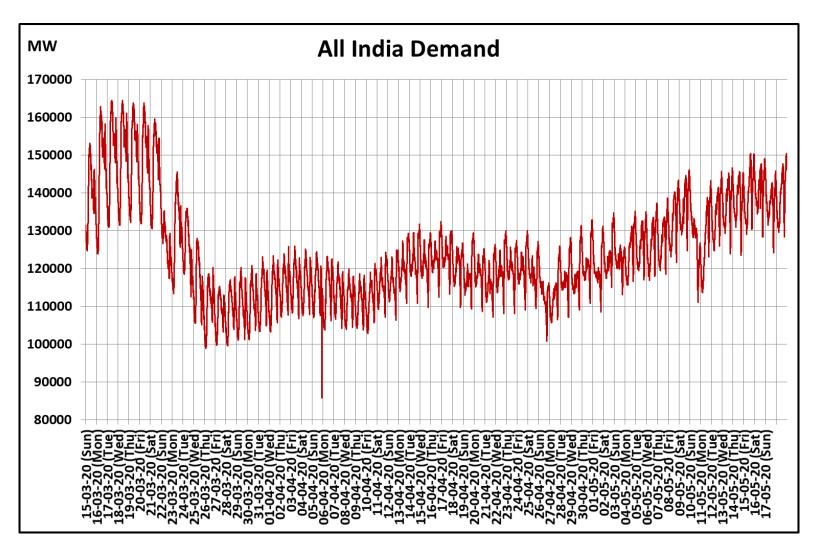

## All-India and Region-wise Continuous Demand Patterns during Management of COVID -19

22 March 2020: Janta Curfew

25 March – 14 April 2020: All-India containment measures vide MHA order no. 40-3/2020-DM-I(A)

5 April 2020: Lighting switch off event at 21:00 hrs for 9 minutes

14 April – 3 May 2020: Extension of all-India containment measures