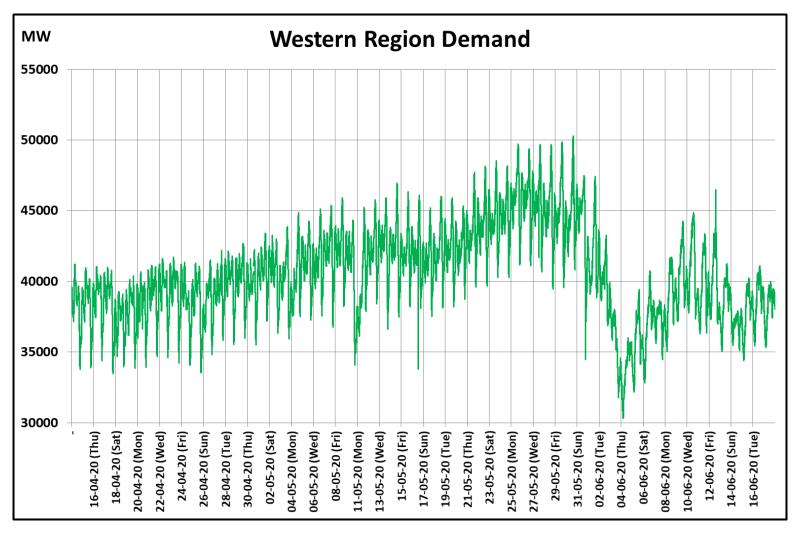

### All-India and Region-wise Continuous Demand Patterns during Management of COVID -19

22 March 2020: Janta Curfew

25 March – 14 April 2020: All-India containment measures vide MHA order no. 40-3/2020-DM-I(A) 5 April 2020: Lighting switch off event at 21:00 hrs for 9 minutes

<sup>22</sup> March 2020: Janta Curfew

25 March – 14 April 2020: All-India containment measures vide MHA order no. 40-3/2020-DM-I(A)

5 April 2020: Lighting switch off event at 21:00 hrs for 9 minutes

14 April – 31 May 2020: Extension of all-India containment measures

14 April – 3 May 2020: Extension of all-India containment measures