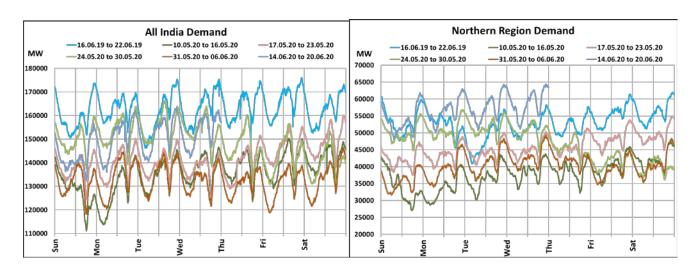

## All-India and Region-wise Weekly Demand Patterns during Management of COVID -19

|           | Energy Consumption (GWh) |                   |                    |                   |                         |           |
|-----------|--------------------------|-------------------|--------------------|-------------------|-------------------------|-----------|
| Date      | Northern<br>Region       | Western<br>Region | Southern<br>Region | Eastern<br>Region | North-Eastern<br>Region | All India |
| 11-Jun-20 | 1291                     | 983               | 821                | 451               | 51                      | 3597      |
| 12-Jun-20 | 1322                     | 968               | 804                | 429               | 49                      | 3572      |
| 13-Jun-20 | 1304                     | 940               | 835                | 420               | 50                      | 3548      |
| 14-Jun-20 | 1285                     | 909               | 823                | 408               | 49                      | 3474      |
| 15-Jun-20 | 1359                     | 931               | 891                | 408               | 50                      | 3640      |
| 16-Jun-20 | 1388                     | 951               | 891                | 406               | 52                      | 3687      |
| 17-Jun-20 | 1412                     | 936               | 882                | 413               | 50                      | 3694      |

<sup>22</sup> March 2020: Janta Curfew

25 March – 14 April 2020: All-India containment measures vide MHA order no. 40-3/2020-DM-I(A)