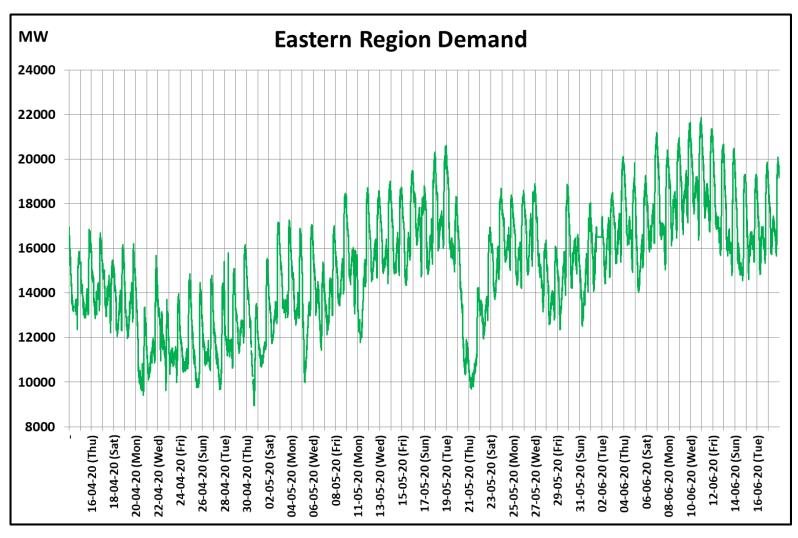

### All-India and Region-wise Continuous Demand Patterns during Management of COVID -19

22 March 2020: Janta Curfew

25 March – 14 April 2020: All-India containment measures vide MHA order no. 40-3/2020-DM-I(A) 5 April 2020: Lighting switch off event at 21:00 hrs for 9 minutes

14 April – 3 May 2020: Extension of all-India containment measures

5 April 2020: Lighting switch off event at 21:00 hrs for 9 minutes

14 April – 31 May 2020: Extension of all-India containment measures