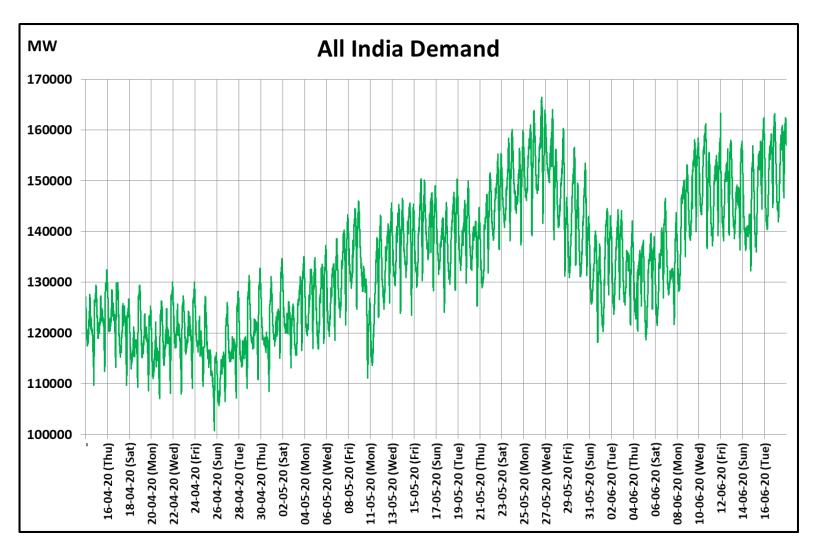

### All-India and Region-wise Continuous Demand Patterns during Management of COVID -19

22 March 2020: Janta Curfew

25 March – 14 April 2020: All-India containment measures vide MHA order no. 40-3/2020-DM-I(A) 5 April 2020: Lighting switch off event at 21:00 hrs for 9 minutes

<sup>22</sup> March 2020: Janta Curfew

25 March – 14 April 2020: All-India containment measures vide MHA order no. 40-3/2020-DM-I(A)

5 April 2020: Lighting switch off event at 21:00 hrs for 9 minutes

14 April – 31 May 2020: Extension of all-India containment measures

14 April – 3 May 2020: Extension of all-India containment measures