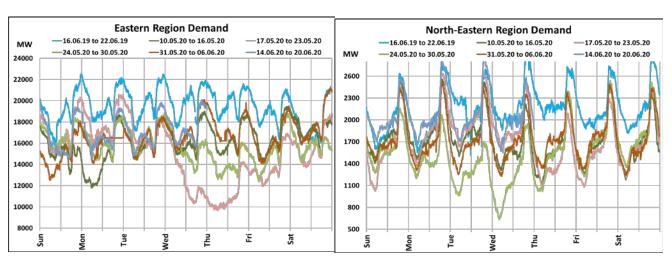

## All-India and Region-wise Weekly Demand Patterns during Management of COVID -19

|           | Energy Consumption (GWh) |                   |                    |                   |                         |           |
|-----------|--------------------------|-------------------|--------------------|-------------------|-------------------------|-----------|
| Date      | Northern<br>Region       | Western<br>Region | Southern<br>Region | Eastern<br>Region | North-Eastern<br>Region | All India |
| 11-Jun-20 | 1291                     | 983               | 821                | 451               | 51                      | 3597      |
| 12-Jun-20 | 1322                     | 968               | 804                | 429               | 49                      | 3572      |
| 13-Jun-20 | 1304                     | 940               | 835                | 420               | 50                      | 3548      |
| 14-Jun-20 | 1285                     | 909               | 823                | 408               | 49                      | 3474      |
| 15-Jun-20 | 1359                     | 931               | 891                | 408               | 50                      | 3640      |
| 16-Jun-20 | 1388                     | 951               | 891                | 406               | 52                      | 3687      |
| 17-Jun-20 | 1412                     | 936               | 882                | 413               | 50                      | 3694      |

<sup>22</sup> March 2020: Janta Curfew

25 March – 14 April 2020: All-India containment measures vide MHA order no. 40-3/2020-DM-I(A)