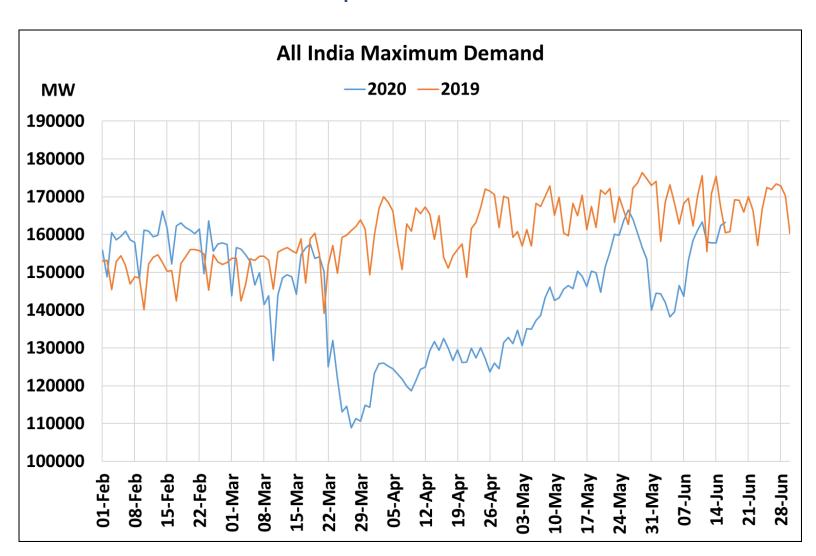

# All-India Maximum Demand and Energy Met during Management of COVID -19 in comparison to 2019

22 March 2020: Janta Curfew

25 March – 14 April 2020: All-India containment measures vide MHA order no. 40-3/2020-DM-I(A)

5 April 2020: Lighting switch off event at 21:00 hrs for 9 minutes

14 April – 31 May 2020: Extension of all-India containment measures

14 April – 3 May 2020: Extension of all-India containment measures