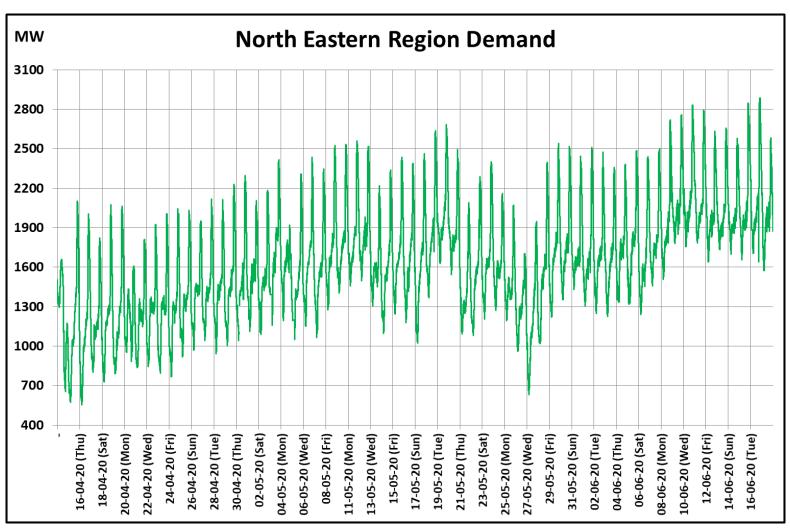

### All-India and Region-wise Continuous Demand Patterns during Management of COVID -19

22 March 2020: Janta Curfew

25 March – 14 April 2020: All-India containment measures vide MHA order no. 40-3/2020-DM-I(A) 5 April 2020: Lighting switch off event at 21:00 hrs for 9 minutes

14 April – 3 May 2020: Extension of all-India containment measures

5 April 2020: Lighting switch off event at 21:00 hrs for 9 minutes

14 April – 31 May 2020: Extension of all-India containment measures