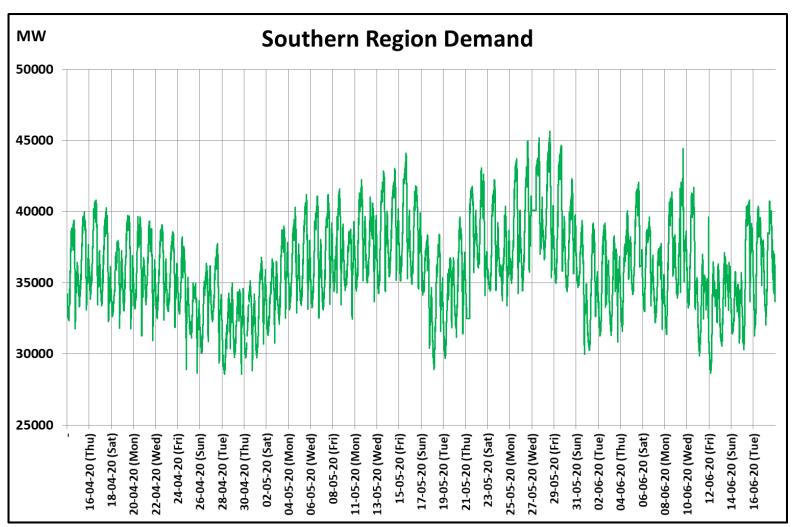

### All-India and Region-wise Continuous Demand Patterns during Management of COVID -19

22 March 2020: Janta Curfew

25 March – 14 April 2020: All-India containment measures vide MHA order no. 40-3/2020-DM-I(A) 5 April 2020: Lighting switch off event at 21:00 hrs for 9 minutes

14 April – 3 May 2020: Extension of all-India containment measures

5 April 2020: Lighting switch off event at 21:00 hrs for 9 minutes

14 April – 31 May 2020: Extension of all-India containment measures