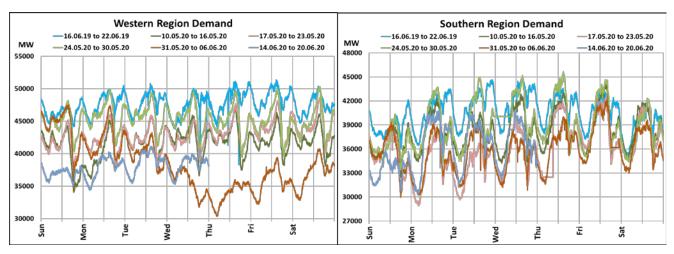

## All-India and Region-wise Weekly Demand Patterns during Management of COVID -19

|           | Energy Consumption (GWh) |                   |                    |                   |                         |           |
|-----------|--------------------------|-------------------|--------------------|-------------------|-------------------------|-----------|
| Date      | Northern<br>Region       | Western<br>Region | Southern<br>Region | Eastern<br>Region | North-Eastern<br>Region | All India |
| 11-Jun-20 | 1291                     | 983               | 821                | 451               | 51                      | 3597      |
| 12-Jun-20 | 1322                     | 968               | 804                | 429               | 49                      | 3572      |
| 13-Jun-20 | 1304                     | 940               | 835                | 420               | 50                      | 3548      |
| 14-Jun-20 | 1285                     | 909               | 823                | 408               | 49                      | 3474      |
| 15-Jun-20 | 1359                     | 931               | 891                | 408               | 50                      | 3640      |
| 16-Jun-20 | 1388                     | 951               | 891                | 406               | 52                      | 3687      |
| 17-Jun-20 | 1412                     | 936               | 882                | 413               | 50                      | 3694      |

<sup>22</sup> March 2020: Janta Curfew

25 March – 14 April 2020: All-India containment measures vide MHA order no. 40-3/2020-DM-I(A)