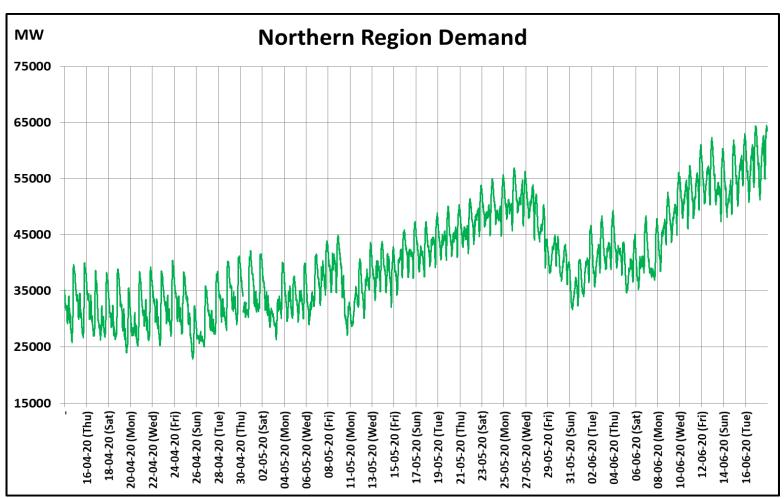

### All-India and Region-wise Continuous Demand Patterns during Management of COVID -19

22 March 2020: Janta Curfew

25 March – 14 April 2020: All-India containment measures vide MHA order no. 40-3/2020-DM-I(A) 5 April 2020: Lighting switch off event at 21:00 hrs for 9 minutes

<sup>22</sup> March 2020: Janta Curfew

25 March – 14 April 2020: All-India containment measures vide MHA order no. 40-3/2020-DM-I(A)

5 April 2020: Lighting switch off event at 21:00 hrs for 9 minutes

14 April – 31 May 2020: Extension of all-India containment measures

14 April – 3 May 2020: Extension of all-India containment measures