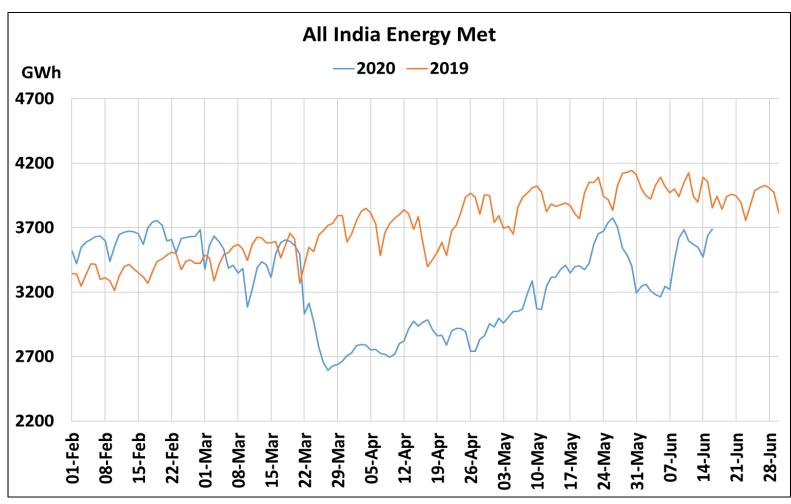

# All-India Maximum Demand and Energy Met during Management of COVID -19 in comparison to 2019

22 March 2020: Janta Curfew

25 March – 14 April 2020: All-India containment measures vide MHA order no. 40-3/2020-DM-I(A)

<sup>22</sup> March 2020: Janta Curfew

25 March – 14 April 2020: All-India containment measures vide MHA order no. 40-3/2020-DM-I(A)

5 April 2020: Lighting switch off event at 21:00 hrs for 9 minutes

14 April – 31 May 2020: Extension of all-India containment measures