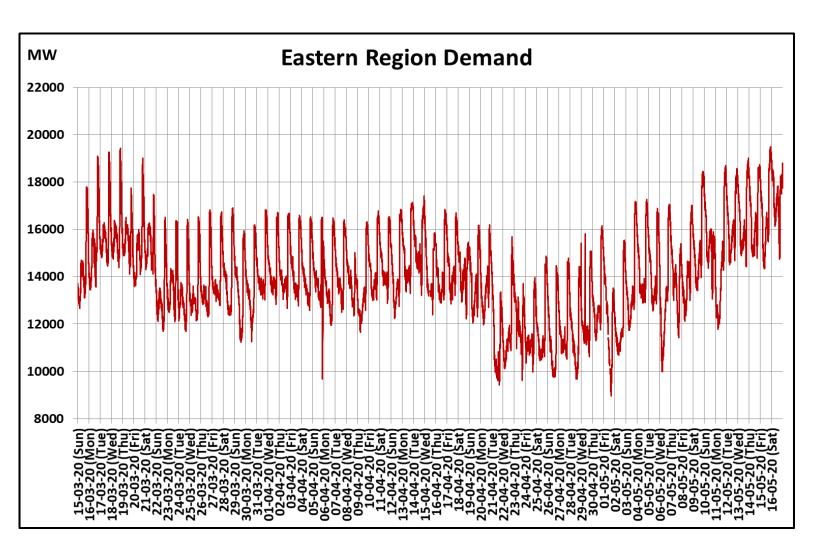

## All-India and Region-wise Continuous Demand Patterns during Management of COVID -19

22 March 2020: Janta Curfew

25 March – 14 April 2020: All-India containment measures vide MHA order no. 40-3/2020-DM-I(A) 5 April 2020: Lighting switch off event at 21:00 hrs for 9 minutes 14 April – 3 May 2020: Extension of all-India containment measures

22 March 2020: Janta Curfew

25 March – 14 April 2020: All-India containment measures vide MHA order no. 40-3/2020-DM-I(A) 5 April 2020: Lighting switch off event at 21:00 hrs for 9 minutes

14 April – 17 May 2020: Extension of all-India containment measures