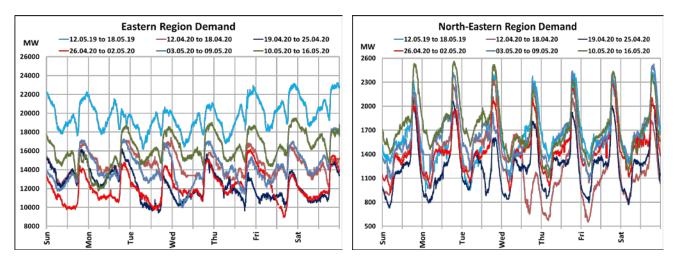

## All-India and Region-wise Weekly Demand Patterns during Management of COVID -19

|           | Energy Consumption (GWh) |                   |                    |                   |                         |           |
|-----------|--------------------------|-------------------|--------------------|-------------------|-------------------------|-----------|
| Date      | Northern<br>Region       | Western<br>Region | Southern<br>Region | Eastern<br>Region | North-Eastern<br>Region | All India |
| 10-May-20 | 815                      | 981               | 873                | 359               | 44                      | 3071      |
| 11-May-20 | 803                      | 980               | 907                | 331               | 44                      | 3065      |
| 12-May-20 | 876                      | 1034              | 911                | 382               | 45                      | 3248      |
| 13-May-20 | 931                      | 1030              | 922                | 392               | 39                      | 3313      |
| 14-May-20 | 929                      | 1030              | 927                | 395               | 39                      | 3320      |
| 15-May-20 | 971                      | 1030              | 931                | 401               | 39                      | 3373      |
| 16-May-20 | 1008                     | 1031              | 917                | 415               | 39                      | 3409      |