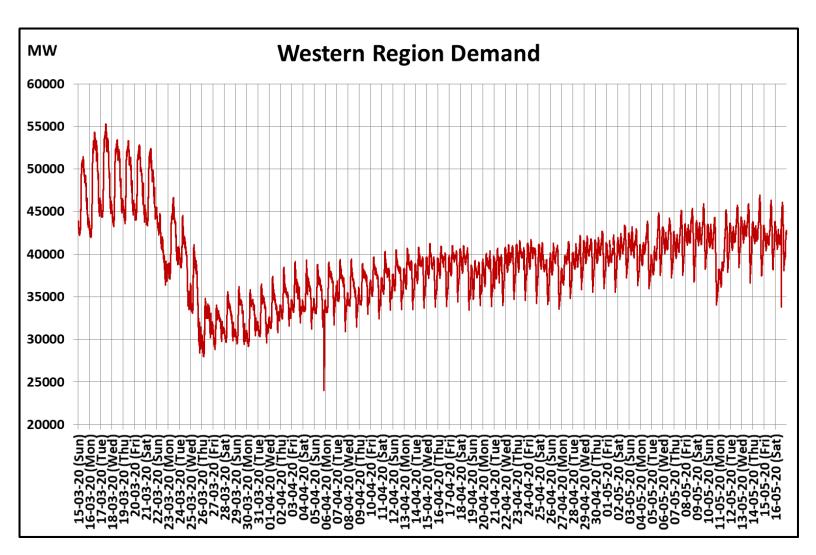

## All-India and Region-wise Continuous Demand Patterns during Management of COVID -19

22 March 2020: Janta Curfew

25 March – 14 April 2020: All-India containment measures vide MHA order no. 40-3/2020-DM-I(A) 5 April 2020: Lighting switch off event at 21:00 hrs for 9 minutes 14 April – 3 May 2020: Extension of all-India containment measures

22 March 2020: Janta Curfew

25 March – 14 April 2020: All-India containment measures vide MHA order no. 40-3/2020-DM-I(A) 5 April 2020: Lighting switch off event at 21:00 hrs for 9 minutes

14 April – 17 May 2020: Extension of all-India containment measures