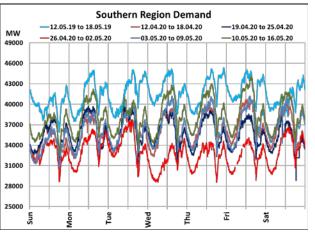

## All-India and Region-wise Weekly Demand Patterns during Management of COVID -19

|           | Energy Consumption (GWh) |                   |                    |                   |                         |           |
|-----------|--------------------------|-------------------|--------------------|-------------------|-------------------------|-----------|
| Date      | Northern<br>Region       | Western<br>Region | Southern<br>Region | Eastern<br>Region | North-Eastern<br>Region | All India |
| 10-May-20 | 815                      | 981               | 873                | 359               | 44                      | 3071      |
| 11-May-20 | 803                      | 980               | 907                | 331               | 44                      | 3065      |
| 12-May-20 | 876                      | 1034              | 911                | 382               | 45                      | 3248      |
| 13-May-20 | 931                      | 1030              | 922                | 392               | 39                      | 3313      |
| 14-May-20 | 929                      | 1030              | 927                | 395               | 39                      | 3320      |
| 15-May-20 | 971                      | 1030              | 931                | 401               | 39                      | 3373      |
| 16-May-20 | 1008                     | 1031              | 917                | 415               | 39                      | 3409      |