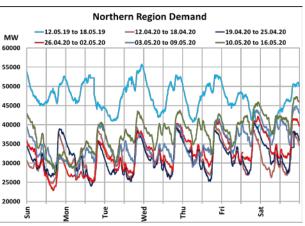

## All-India and Region-wise Weekly Demand Patterns during Management of COVID -19

|           | Energy Consumption (GWh) |                   |                    |                   |                         |           |
|-----------|--------------------------|-------------------|--------------------|-------------------|-------------------------|-----------|
| Date      | Northern<br>Region       | Western<br>Region | Southern<br>Region | Eastern<br>Region | North-Eastern<br>Region | All India |
| 10-May-20 | 815                      | 981               | 873                | 359               | 44                      | 3071      |
| 11-May-20 | 803                      | 980               | 907                | 331               | 44                      | 3065      |
| 12-May-20 | 876                      | 1034              | 911                | 382               | 45                      | 3248      |
| 13-May-20 | 931                      | 1030              | 922                | 392               | 39                      | 3313      |
| 14-May-20 | 929                      | 1030              | 927                | 395               | 39                      | 3320      |
| 15-May-20 | 971                      | 1030              | 931                | 401               | 39                      | 3373      |
| 16-May-20 | 1008                     | 1031              | 917                | 415               | 39                      | 3409      |