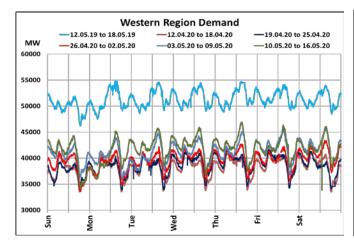

## All-India and Region-wise Weekly Demand Patterns during Management of COVID -19

|           | Energy Consumption (GWh) |                   |                    |                   |                         |           |
|-----------|--------------------------|-------------------|--------------------|-------------------|-------------------------|-----------|
| Date      | Northern<br>Region       | Western<br>Region | Southern<br>Region | Eastern<br>Region | North-Eastern<br>Region | All India |
| 10-May-20 | 815                      | 981               | 873                | 359               | 44                      | 3071      |
| 11-May-20 | 803                      | 980               | 907                | 331               | 44                      | 3065      |
| 12-May-20 | 876                      | 1034              | 911                | 382               | 45                      | 3248      |
| 13-May-20 | 931                      | 1030              | 922                | 392               | 39                      | 3313      |
| 14-May-20 | 929                      | 1030              | 927                | 395               | 39                      | 3320      |
| 15-May-20 | 971                      | 1030              | 931                | 401               | 39                      | 3373      |
| 16-May-20 | 1008                     | 1031              | 917                | 415               | 39                      | 3409      |