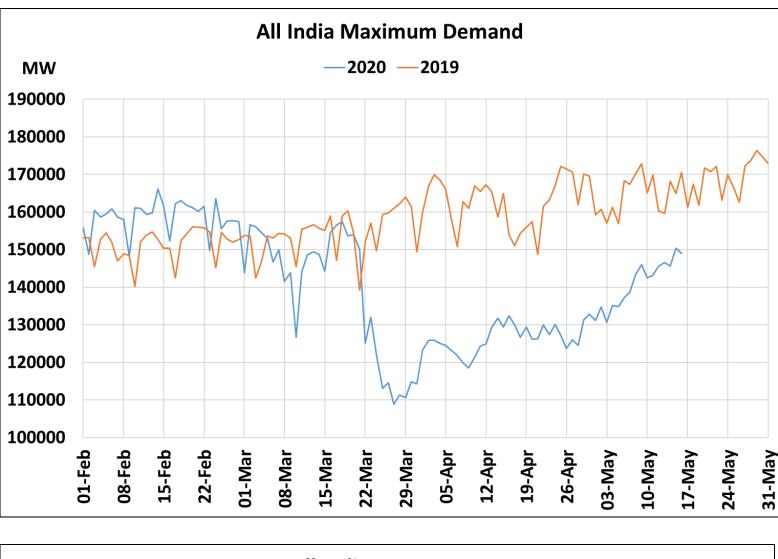

## All-India Maximum Demand and Energy Met during Management of COVID -19 in comparison to 2019

22 March 2020: Janta Curfew

25 March – 14 April 2020: All-India containment measures vide MHA order no. 40-3/2020-DM-I(A) 5 April 2020: Lighting switch off event at 21:00 hrs for 9 minutes 14 April – 3 May 2020: Extension of all-India containment measures posoco.in/covid-19