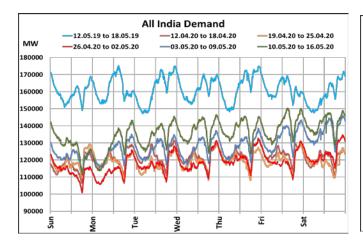

## All-India and Region-wise Weekly Demand Patterns during Management of COVID -19

|           | Energy Consumption (GWh) |                   |                    |                   |                         |           |
|-----------|--------------------------|-------------------|--------------------|-------------------|-------------------------|-----------|
| Date      | Northern<br>Region       | Western<br>Region | Southern<br>Region | Eastern<br>Region | North-Eastern<br>Region | All India |
| 10-May-20 | 815                      | 981               | 873                | 359               | 44                      | 3071      |
| 11-May-20 | 803                      | 980               | 907                | 331               | 44                      | 3065      |
| 12-May-20 | 876                      | 1034              | 911                | 382               | 45                      | 3248      |
| 13-May-20 | 931                      | 1030              | 922                | 392               | 39                      | 3313      |
| 14-May-20 | 929                      | 1030              | 927                | 395               | 39                      | 3320      |
| 15-May-20 | 971                      | 1030              | 931                | 401               | 39                      | 3373      |
| 16-May-20 | 1008                     | 1031              | 917                | 415               | 39                      | 3409      |