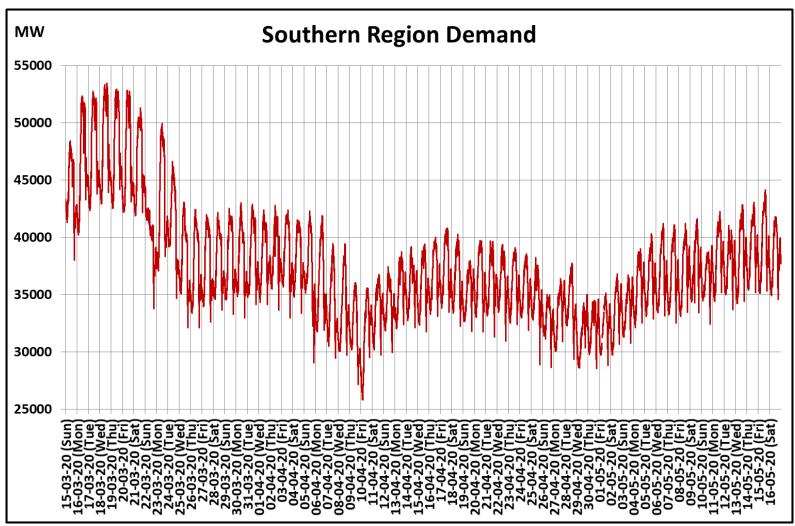

## All-India and Region-wise Continuous Demand Patterns during Management of COVID -19

22 March 2020: Janta Curfew

25 March – 14 April 2020: All-India containment measures vide MHA order no. 40-3/2020-DM-I(A) 5 April 2020: Lighting switch off event at 21:00 hrs for 9 minutes 14 April – 3 May 2020: Extension of all-India containment measures

22 March 2020: Janta Curfew

25 March – 14 April 2020: All-India containment measures vide MHA order no. 40-3/2020-DM-I(A) 5 April 2020: Lighting switch off event at 21:00 hrs for 9 minutes

14 April – 17 May 2020: Extension of all-India containment measures