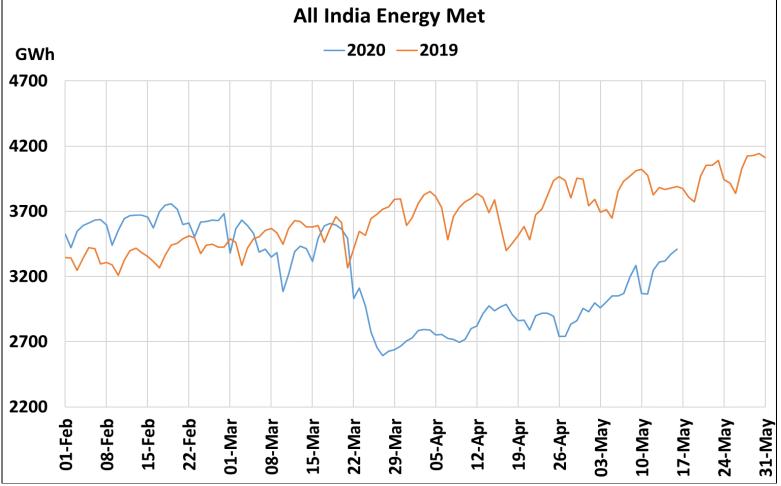

## All-India Maximum Demand and Energy Met during Management of COVID -19 in comparison to 2019

22 March 2020: Janta Curfew

25 March – 14 April 2020: All-India containment measures vide MHA order no. 40-3/2020-DM-I(A) 5 April 2020: Lighting switch off event at 21:00 hrs for 9 minutes 14 April – 3 May 2020: Extension of all-India containment measures posoco.in/covid-19