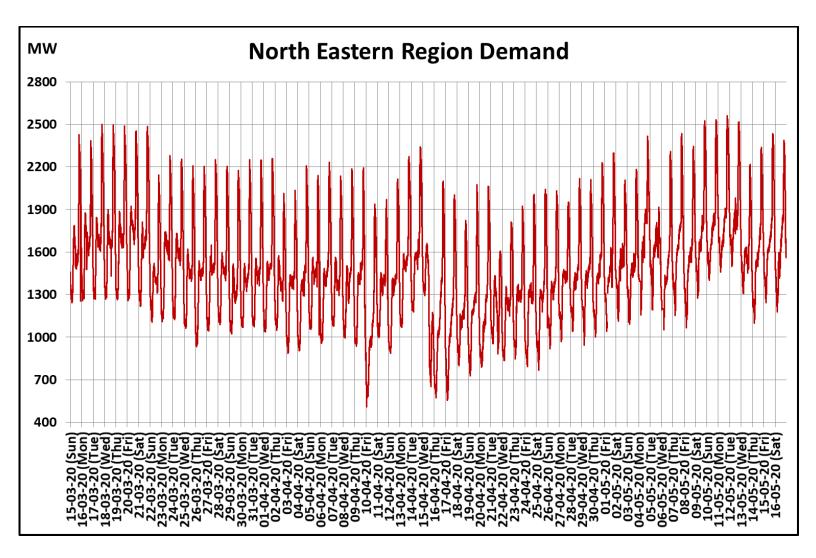

## All-India and Region-wise Continuous Demand Patterns during Management of COVID -19

22 March 2020: Janta Curfew

25 March – 14 April 2020: All-India containment measures vide MHA order no. 40-3/2020-DM-I(A) 5 April 2020: Lighting switch off event at 21:00 hrs for 9 minutes 14 April – 3 May 2020: Extension of all-India containment measures

posoco.in/covid-19

22 March 2020: Janta Curfew 25 March – 14 April 2020: All-India containment measures vide MHA order no. 40-3/2020-DM-I(A) 5 April 2020: Lighting switch off event at 21:00 hrs for 9 minutes 14 April – 3 May 2020: Extension of all-India containment measures posoco.in/covid-19