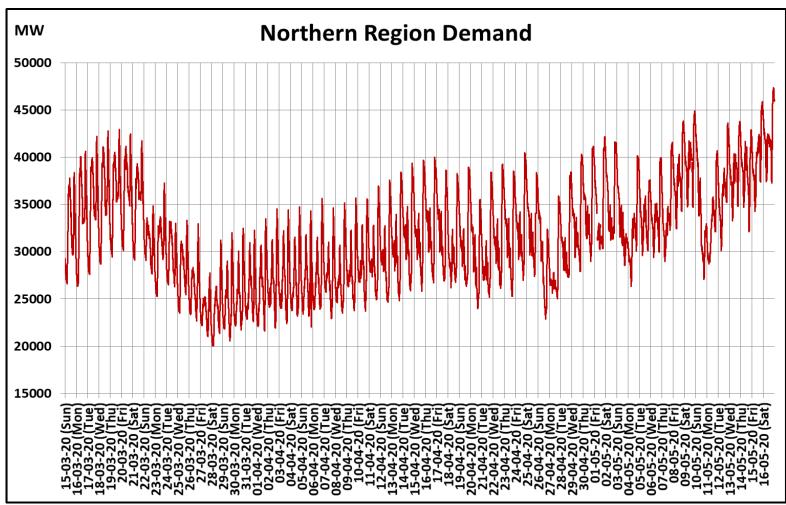

## All-India and Region-wise Continuous Demand Patterns during Management of COVID -19

22 March 2020: Janta Curfew

25 March – 14 April 2020: All-India containment measures vide MHA order no. 40-3/2020-DM-I(A) 5 April 2020: Lighting switch off event at 21:00 hrs for 9 minutes 14 April – 3 May 2020: Extension of all-India containment measures

22 March 2020: Janta Curfew

25 March – 14 April 2020: All-India containment measures vide MHA order no. 40-3/2020-DM-I(A) 5 April 2020: Lighting switch off event at 21:00 hrs for 9 minutes

14 April – 17 May 2020: Extension of all-India containment measures