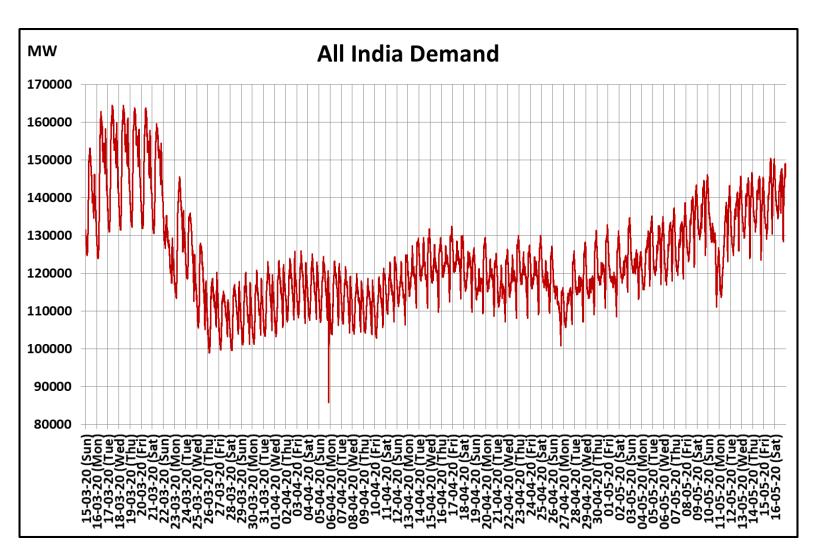

## All-India and Region-wise Continuous Demand Patterns during Management of COVID -19

22 March 2020: Janta Curfew

25 March – 14 April 2020: All-India containment measures vide MHA order no. 40-3/2020-DM-I(A) 5 April 2020: Lighting switch off event at 21:00 hrs for 9 minutes 14 April – 3 May 2020: Extension of all-India containment measures