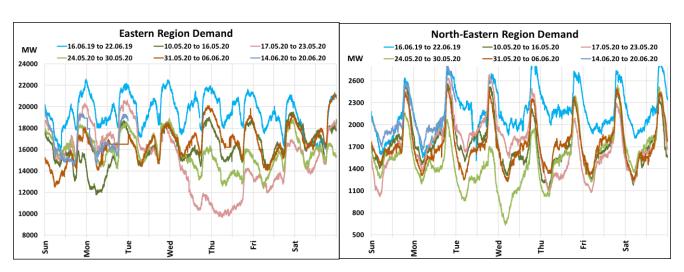

# All-India and Region-wise Weekly Demand Patterns during Management of COVID -19

|           | Energy Consumption (GWh) |                   |                    |                   |                         |           |
|-----------|--------------------------|-------------------|--------------------|-------------------|-------------------------|-----------|
| Date      | Northern<br>Region       | Western<br>Region | Southern<br>Region | Eastern<br>Region | North-Eastern<br>Region | All India |
| 09-Jun-20 | 1188                     | 997               | 931                | 452               | 51                      | 3618      |
| 10-Jun-20 | 1260                     | 1011              | 899                | 461               | 52                      | 3683      |
| 11-Jun-20 | 1291                     | 983               | 821                | 451               | 51                      | 3597      |
| 12-Jun-20 | 1322                     | 968               | 804                | 429               | 49                      | 3572      |
| 13-Jun-20 | 1304                     | 940               | 835                | 420               | 50                      | 3548      |
| 14-Jun-20 | 1285                     | 909               | 823                | 408               | 49                      | 3474      |
| 15-Jun-20 | 1359                     | 931               | 891                | 408               | 50                      | 3640      |