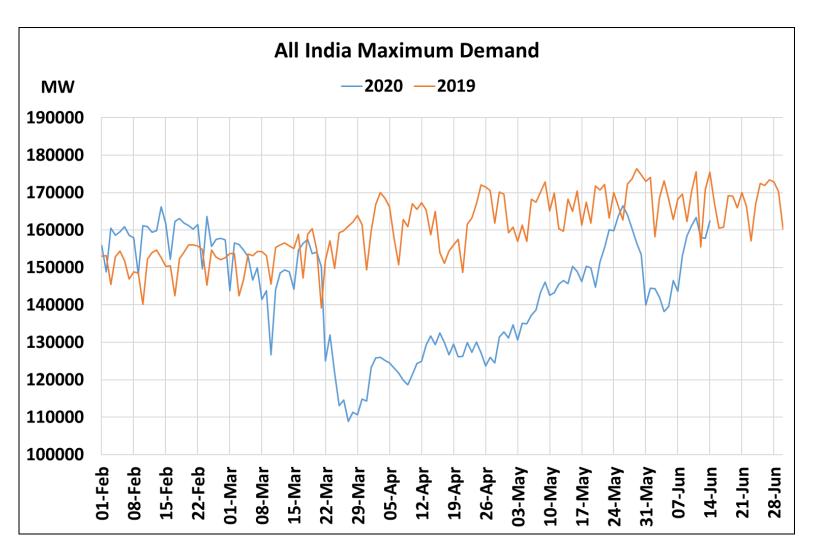

### All-India Maximum Demand and Energy Met during Management of COVID -19 in comparison to 2019

22 March 2020: Janta Curfew

25 March – 14 April 2020: All-India containment measures vide MHA order no. 40-3/2020-DM-I(A) 5 April 2020: Lighting switch off event at 21:00 hrs for 9 minutes

<sup>22</sup> March 2020: Janta Curfew

25 March – 14 April 2020: All-India containment measures vide MHA order no. 40-3/2020-DM-I(A)

14 April – 3 May 2020: Extension of all-India containment measures