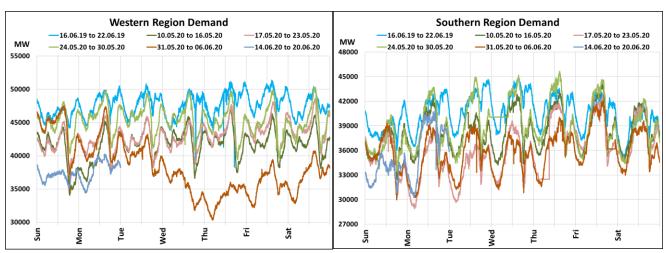

# All-India and Region-wise Weekly Demand Patterns during Management of COVID -19

|           | Energy Consumption (GWh) |                   |                    |                   |                         |           |
|-----------|--------------------------|-------------------|--------------------|-------------------|-------------------------|-----------|
| Date      | Northern<br>Region       | Western<br>Region | Southern<br>Region | Eastern<br>Region | North-Eastern<br>Region | All India |
| 09-Jun-20 | 1188                     | 997               | 931                | 452               | 51                      | 3618      |
| 10-Jun-20 | 1260                     | 1011              | 899                | 461               | 52                      | 3683      |
| 11-Jun-20 | 1291                     | 983               | 821                | 451               | 51                      | 3597      |
| 12-Jun-20 | 1322                     | 968               | 804                | 429               | 49                      | 3572      |
| 13-Jun-20 | 1304                     | 940               | 835                | 420               | 50                      | 3548      |
| 14-Jun-20 | 1285                     | 909               | 823                | 408               | 49                      | 3474      |
| 15-Jun-20 | 1359                     | 931               | 891                | 408               | 50                      | 3640      |