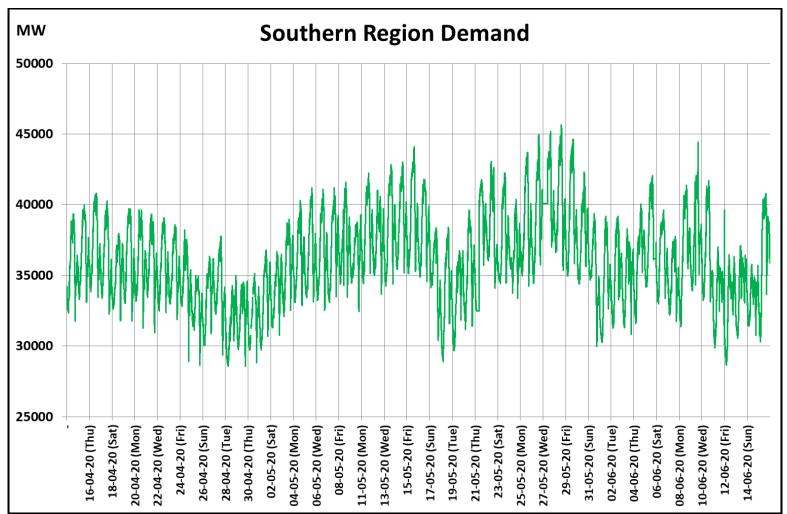

# All-India and Region-wise Continuous Demand Patterns during Management of COVID -19

22 March 2020: Janta Curfew

25 March – 14 April 2020: All-India containment measures vide MHA order no. 40-3/2020-DM-I(A) 5 April 2020: Lighting switch off event at 21:00 hrs for 9 minutes

<sup>22</sup> March 2020: Janta Curfew

25 March – 14 April 2020: All-India containment measures vide MHA order no. 40-3/2020-DM-I(A)

14 April – 3 May 2020: Extension of all-India containment measures