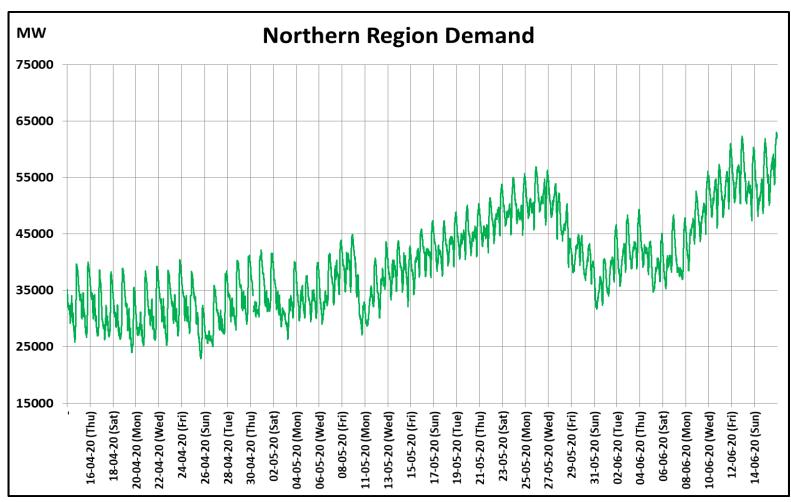

# All-India and Region-wise Continuous Demand Patterns during Management of COVID -19

22 March 2020: Janta Curfew

25 March – 14 April 2020: All-India containment measures vide MHA order no. 40-3/2020-DM-I(A) 5 April 2020: Lighting switch off event at 21:00 hrs for 9 minutes

<sup>22</sup> March 2020: Janta Curfew

25 March – 14 April 2020: All-India containment measures vide MHA order no. 40-3/2020-DM-I(A)

14 April – 3 May 2020: Extension of all-India containment measures