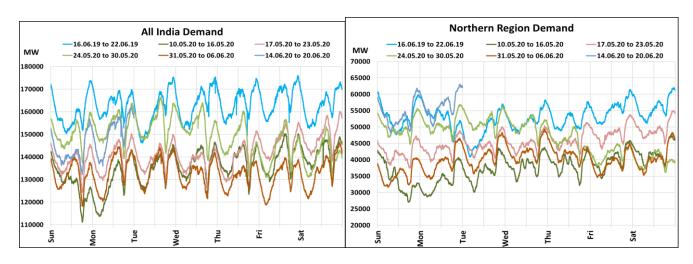

# All-India and Region-wise Weekly Demand Patterns during Management of COVID -19

|           | Energy Consumption (GWh) |                   |                    |                   |                         |           |
|-----------|--------------------------|-------------------|--------------------|-------------------|-------------------------|-----------|
| Date      | Northern<br>Region       | Western<br>Region | Southern<br>Region | Eastern<br>Region | North-Eastern<br>Region | All India |
| 09-Jun-20 | 1188                     | 997               | 931                | 452               | 51                      | 3618      |
| 10-Jun-20 | 1260                     | 1011              | 899                | 461               | 52                      | 3683      |
| 11-Jun-20 | 1291                     | 983               | 821                | 451               | 51                      | 3597      |
| 12-Jun-20 | 1322                     | 968               | 804                | 429               | 49                      | 3572      |
| 13-Jun-20 | 1304                     | 940               | 835                | 420               | 50                      | 3548      |
| 14-Jun-20 | 1285                     | 909               | 823                | 408               | 49                      | 3474      |
| 15-Jun-20 | 1359                     | 931               | 891                | 408               | 50                      | 3640      |