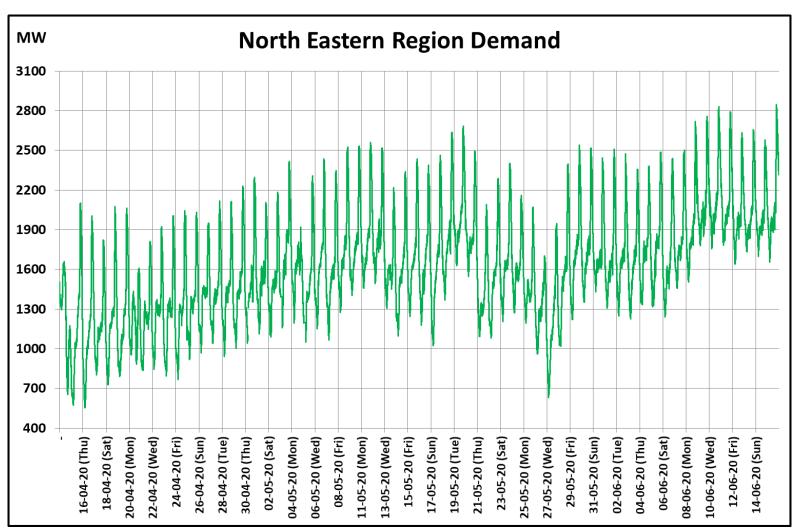

# All-India and Region-wise Continuous Demand Patterns during Management of COVID -19

22 March 2020: Janta Curfew

25 March – 14 April 2020: All-India containment measures vide MHA order no. 40-3/2020-DM-I(A) 5 April 2020: Lighting switch off event at 21:00 hrs for 9 minutes

<sup>22</sup> March 2020: Janta Curfew

25 March – 14 April 2020: All-India containment measures vide MHA order no. 40-3/2020-DM-I(A)

14 April – 3 May 2020: Extension of all-India containment measures