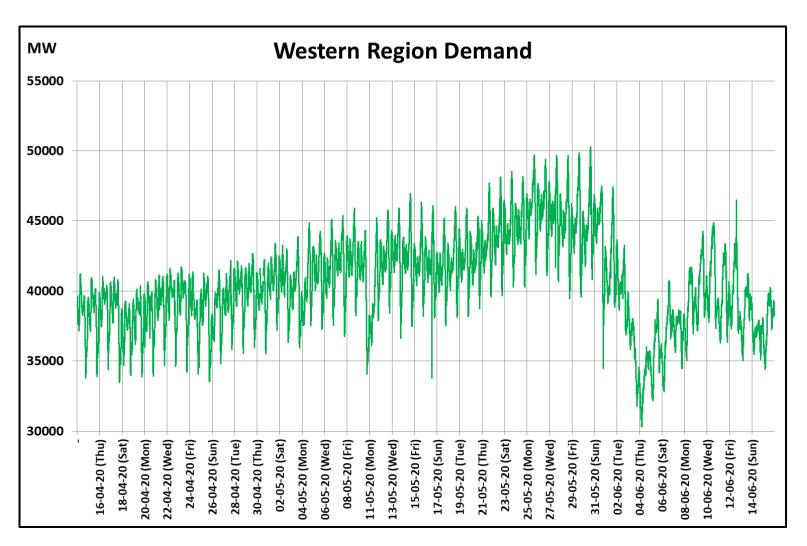

# All-India and Region-wise Continuous Demand Patterns during Management of COVID -19

22 March 2020: Janta Curfew

25 March – 14 April 2020: All-India containment measures vide MHA order no. 40-3/2020-DM-I(A) 5 April 2020: Lighting switch off event at 21:00 hrs for 9 minutes

<sup>22</sup> March 2020: Janta Curfew

25 March – 14 April 2020: All-India containment measures vide MHA order no. 40-3/2020-DM-I(A)

14 April – 3 May 2020: Extension of all-India containment measures