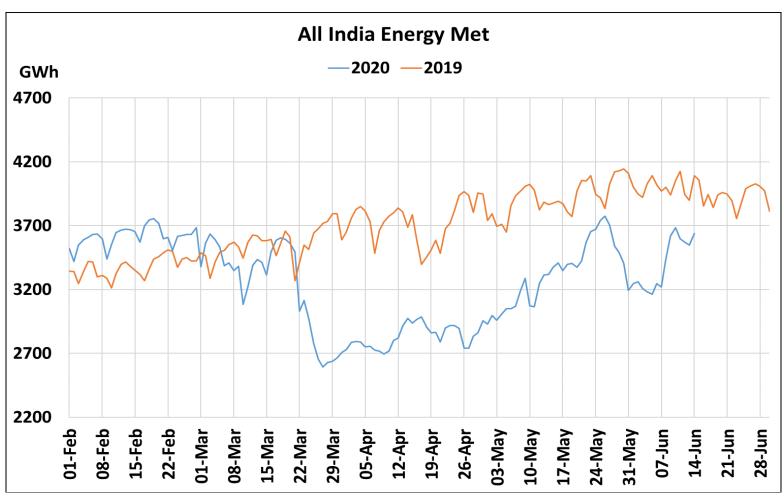

### All-India Maximum Demand and Energy Met during Management of COVID -19 in comparison to 2019

22 March 2020: Janta Curfew

25 March – 14 April 2020: All-India containment measures vide MHA order no. 40-3/2020-DM-I(A) 5 April 2020: Lighting switch off event at 21:00 hrs for 9 minutes