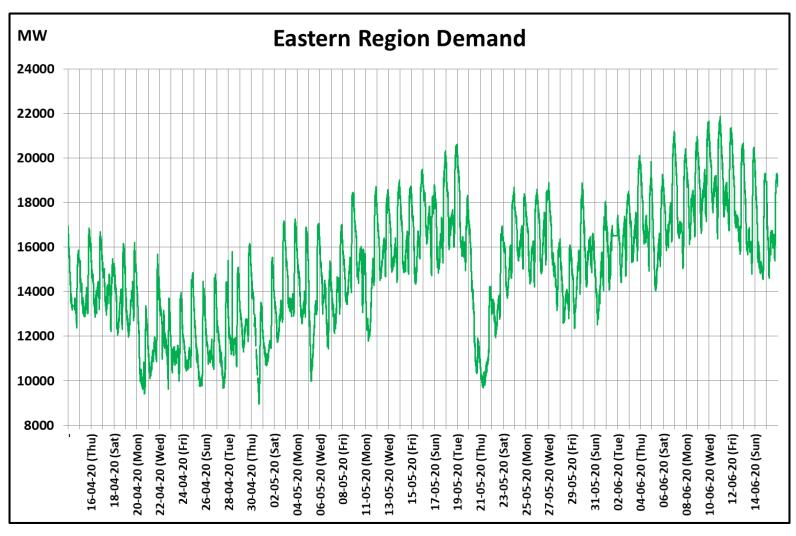

# All-India and Region-wise Continuous Demand Patterns during Management of COVID -19

22 March 2020: Janta Curfew

25 March – 14 April 2020: All-India containment measures vide MHA order no. 40-3/2020-DM-I(A) 5 April 2020: Lighting switch off event at 21:00 hrs for 9 minutes

<sup>22</sup> March 2020: Janta Curfew

25 March – 14 April 2020: All-India containment measures vide MHA order no. 40-3/2020-DM-I(A)

14 April – 3 May 2020: Extension of all-India containment measures