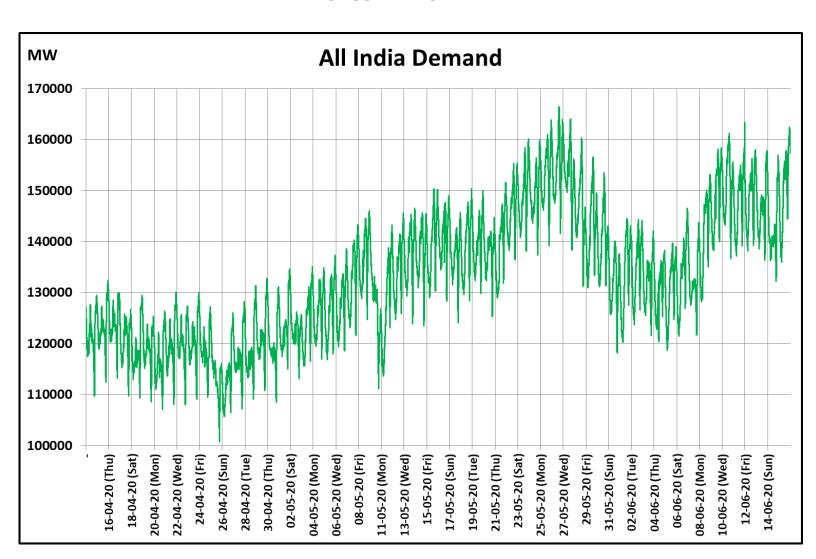

# All-India and Region-wise Continuous Demand Patterns during Management of COVID -19

22 March 2020: Janta Curfew

25 March – 14 April 2020: All-India containment measures vide MHA order no. 40-3/2020-DM-I(A) 5 April 2020: Lighting switch off event at 21:00 hrs for 9 minutes

<sup>22</sup> March 2020: Janta Curfew

25 March – 14 April 2020: All-India containment measures vide MHA order no. 40-3/2020-DM-I(A)

14 April – 3 May 2020: Extension of all-India containment measures