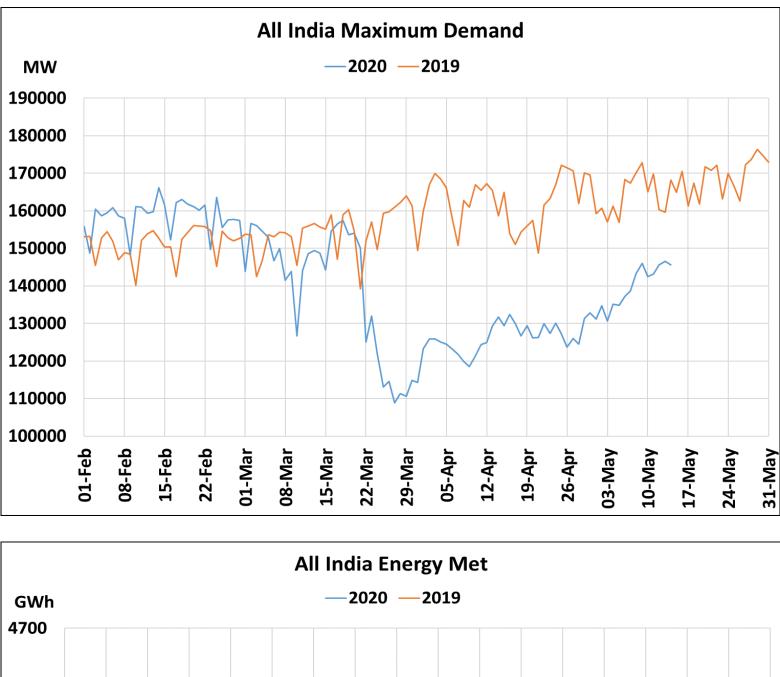

## All-India Maximum Demand and Energy Met during Management of COVID -19 in comparison to 2019

22 March 2020: Janta Curfew

25 March – 14 April 2020: All-India containment measures vide MHA order no. 40-3/2020-DM-I(A) 5 April 2020: Lighting switch off event at 21:00 hrs for 9 minutes 14 April – 3 May 2020: Extension of all-India containment measures posoco.in/covid-19