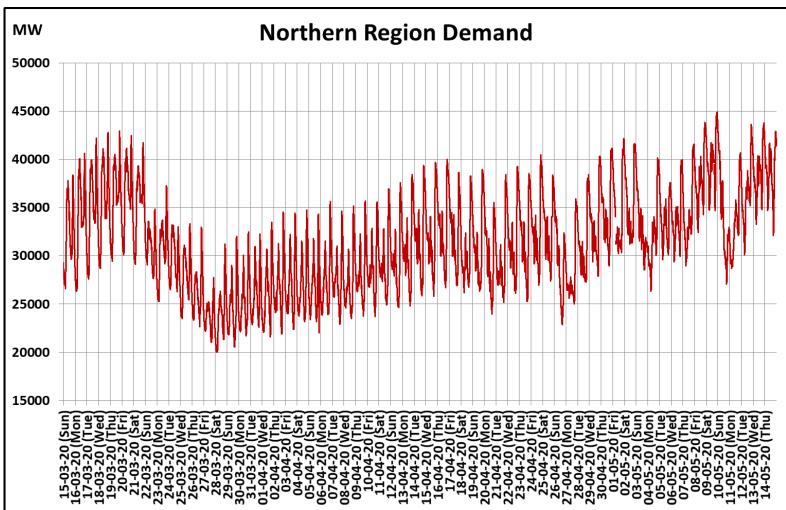

## All-India and Region-wise Continuous Demand Patterns during Management of COVID -19

22 March 2020: Janta Curfew

25 March – 14 April 2020: All-India containment measures vide MHA order no. 40-3/2020-DM-I(A) 5 April 2020: Lighting switch off event at 21:00 hrs for 9 minutes 14 April – 3 May 2020: Extension of all-India containment measures

22 March 2020: Janta Curfew

25 March – 14 April 2020: All-India containment measures vide MHA order no. 40-3/2020-DM-I(A) 5 April 2020: Lighting switch off event at 21:00 hrs for 9 minutes

14 April – 17 May 2020: Extension of all-India containment measures