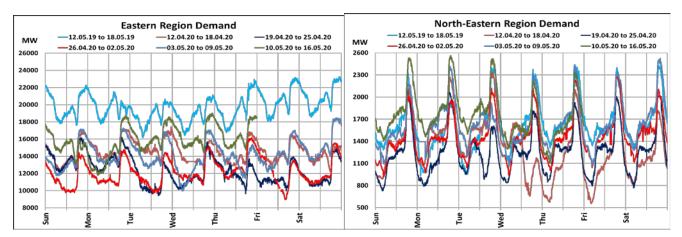

## All-India and Region-wise Continuous Demand Patterns during Management of COVID -19

22 March 2020: Janta Curfew

25 March – 14 April 2020: All-India containment measures vide MHA order no. 40-3/2020-DM-I(A) 5 April 2020: Lighting switch off event at 21:00 hrs for 9 minutes 14 April – 3 May 2020: Extension of all-India containment measures

22 March 2020: Janta Curfew

25 March – 14 April 2020: All-India containment measures vide MHA order no. 40-3/2020-DM-I(A) 5 April 2020: Lighting switch off event at 21:00 hrs for 9 minutes 14 April – 3 May 2020: Extension of all-India containment measures