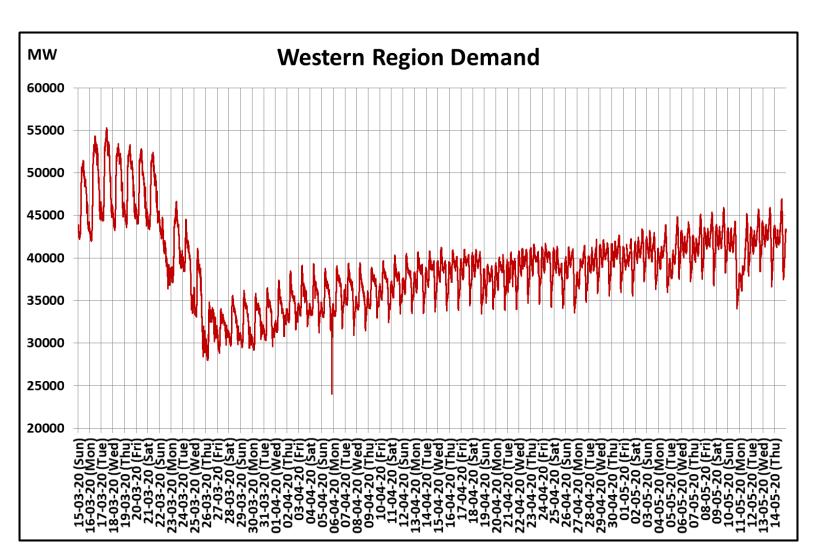

## All-India and Region-wise Continuous Demand Patterns during Management of COVID -19

22 March 2020: Janta Curfew

25 March – 14 April 2020: All-India containment measures vide MHA order no. 40-3/2020-DM-I(A) 5 April 2020: Lighting switch off event at 21:00 hrs for 9 minutes 14 April – 3 May 2020: Extension of all-India containment measures

22 March 2020: Janta Curfew

25 March – 14 April 2020: All-India containment measures vide MHA order no. 40-3/2020-DM-I(A) 5 April 2020: Lighting switch off event at 21:00 hrs for 9 minutes

14 April – 17 May 2020: Extension of all-India containment measures