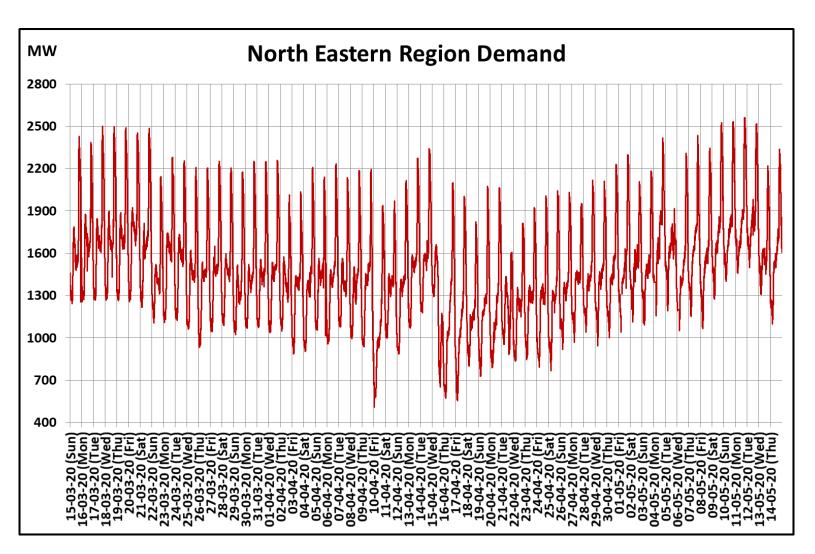

## All-India and Region-wise Continuous Demand Patterns during Management of COVID -19

22 March 2020: Janta Curfew

25 March – 14 April 2020: All-India containment measures vide MHA order no. 40-3/2020-DM-I(A) 5 April 2020: Lighting switch off event at 21:00 hrs for 9 minutes 14 April – 3 May 2020: Extension of all-India containment measures

posoco.in/covid-19

22 March 2020: Janta Curfew 25 March – 14 April 2020: All-India containment measures vide MHA order no. 40-3/2020-DM-I(A) 5 April 2020: Lighting switch off event at 21:00 hrs for 9 minutes 14 April – 3 May 2020: Extension of all-India containment measures posoco.in/covid-19

22 March 2020: Janta Curfew

25 March – 14 April 2020: All-India containment measures vide MHA order no. 40-3/2020-DM-I(A) 5 April 2020: Lighting switch off event at 21:00 hrs for 9 minutes 14 April – 3 May 2020: Extension of all-India containment measures