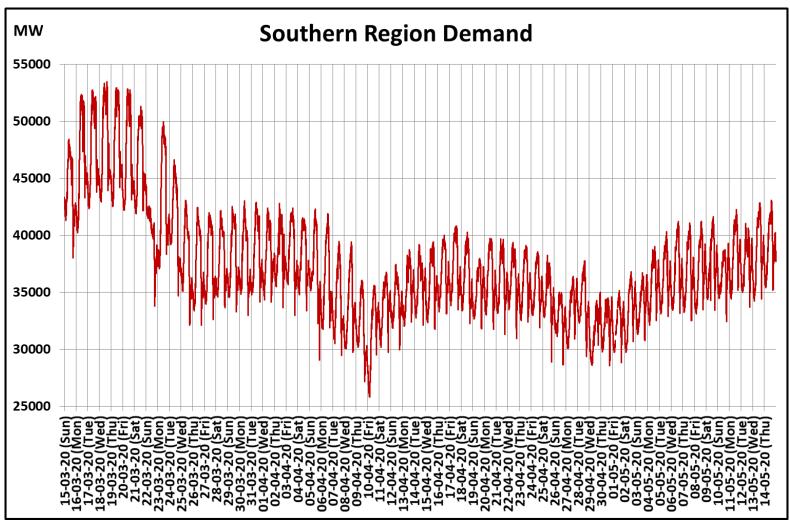

## All-India and Region-wise Continuous Demand Patterns during Management of COVID -19

22 March 2020: Janta Curfew

25 March – 14 April 2020: All-India containment measures vide MHA order no. 40-3/2020-DM-I(A) 5 April 2020: Lighting switch off event at 21:00 hrs for 9 minutes 14 April – 3 May 2020: Extension of all-India containment measures

posoco.in/covid-19

22 March 2020: Janta Curfew 25 March – 14 April 2020: All-India containment measures vide MHA order no. 40-3/2020-DM-I(A) 5 April 2020: Lighting switch off event at 21:00 hrs for 9 minutes 14 April – 3 May 2020: Extension of all-India containment measures posoco.in/covid-19

22 March 2020: Janta Curfew

25 March – 14 April 2020: All-India containment measures vide MHA order no. 40-3/2020-DM-I(A) 5 April 2020: Lighting switch off event at 21:00 hrs for 9 minutes 14 April – 3 May 2020: Extension of all-India containment measures