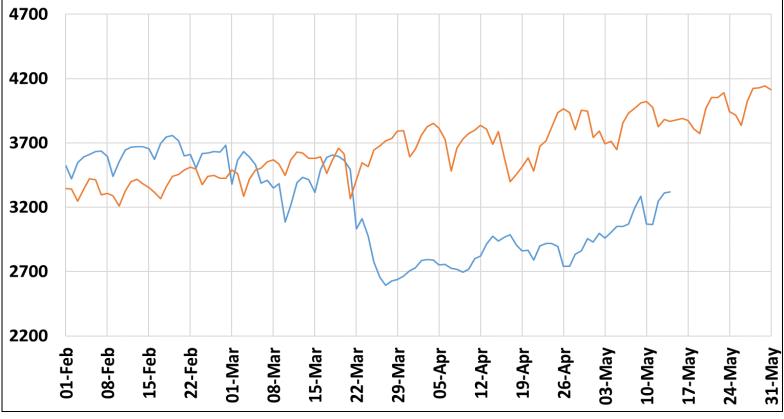

## All-India Maximum Demand and Energy Met during Management of COVID -19 in comparison to 2019

22 March 2020: Janta Curfew

25 March – 14 April 2020: All-India containment measures vide MHA order no. 40-3/2020-DM-I(A) 5 April 2020: Lighting switch off event at 21:00 hrs for 9 minutes 14 April – 3 May 2020: Extension of all-India containment measures posoco.in/covid-19

22 March 2020: Janta Curfew

25 March – 14 April 2020: All-India containment measures vide MHA order no. 40-3/2020-DM-I(A) 5 April 2020: Lighting switch off event at 21:00 hrs for 9 minutes 14 April – 3 May 2020: Extension of all-India containment measures