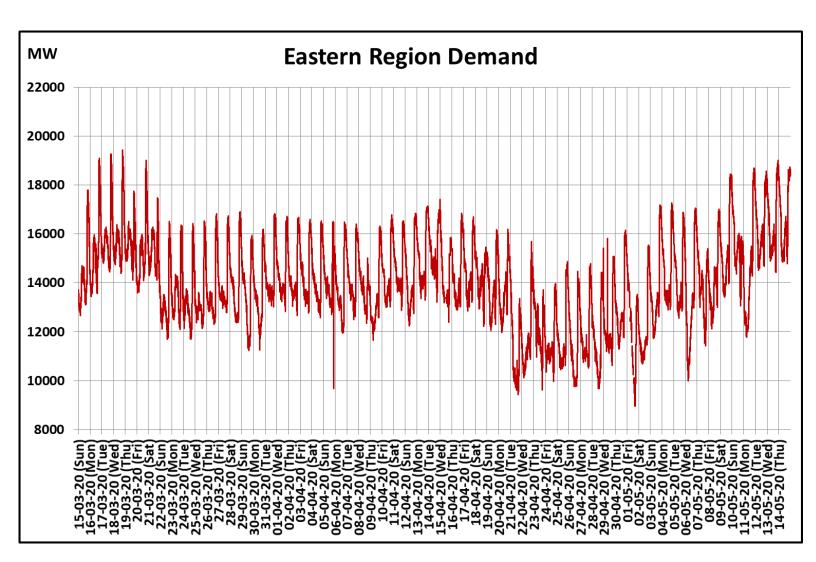

## All-India and Region-wise Continuous Demand Patterns during Management of COVID -19

22 March 2020: Janta Curfew

25 March – 14 April 2020: All-India containment measures vide MHA order no. 40-3/2020-DM-I(A) 5 April 2020: Lighting switch off event at 21:00 hrs for 9 minutes 14 April – 3 May 2020: Extension of all-India containment measures

posoco.in/covid-19

22 March 2020: Janta Curfew 25 March – 14 April 2020: All-India containment measures vide MHA order no. 40-3/2020-DM-I(A) 5 April 2020: Lighting switch off event at 21:00 hrs for 9 minutes 14 April – 3 May 2020: Extension of all-India containment measures posoco.in/covid-19

22 March 2020: Janta Curfew

25 March – 14 April 2020: All-India containment measures vide MHA order no. 40-3/2020-DM-I(A) 5 April 2020: Lighting switch off event at 21:00 hrs for 9 minutes 14 April – 3 May 2020: Extension of all-India containment measures