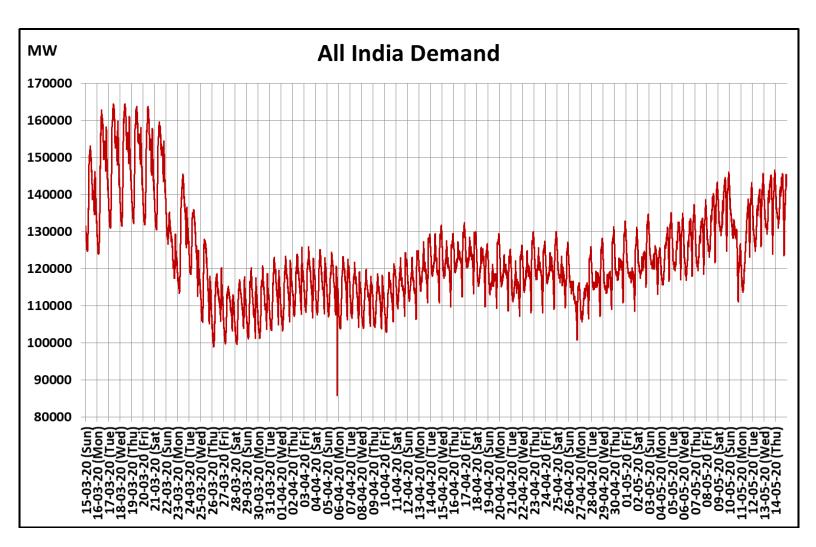

## All-India and Region-wise Continuous Demand Patterns during Management of COVID -19

22 March 2020: Janta Curfew

25 March – 14 April 2020: All-India containment measures vide MHA order no. 40-3/2020-DM-I(A) 5 April 2020: Lighting switch off event at 21:00 hrs for 9 minutes 14 April – 3 May 2020: Extension of all-India containment measures

22 March 2020: Janta Curfew

25 March – 14 April 2020: All-India containment measures vide MHA order no. 40-3/2020-DM-I(A) 5 April 2020: Lighting switch off event at 21:00 hrs for 9 minutes

14 April – 17 May 2020: Extension of all-India containment measures