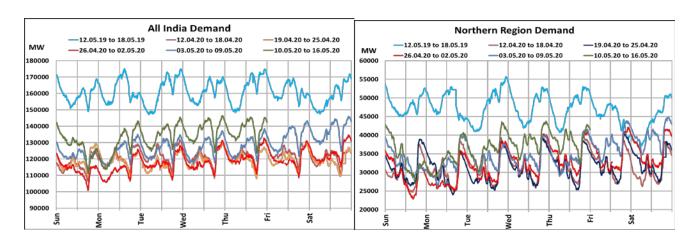

## All-India and Region-wise Weekly Demand Patterns during Management of COVID -19

| Date      | Energy Consumption (GWh) |                   |                    |                   |                         |           |
|-----------|--------------------------|-------------------|--------------------|-------------------|-------------------------|-----------|
|           | Northern<br>Region       | Western<br>Region | Southern<br>Region | Eastern<br>Region | North-Eastern<br>Region | All India |
| 08-May-20 | 915                      | 1022              | 886                | 331               | 38                      | 3193      |
| 09-May-20 | 956                      | 1024              | 903                | 362               | 42                      | 3287      |
| 10-May-20 | 815                      | 981               | 873                | 359               | 44                      | 3071      |
| 11-May-20 | 803                      | 980               | 907                | 331               | 44                      | 3065      |
| 12-May-20 | 876                      | 1034              | 911                | 382               | 45                      | 3248      |
| 13-May-20 | 931                      | 1030              | 922                | 392               | 39                      | 3313      |
| 14-May-20 | 929                      | 1030              | 927                | 395               | 39                      | 3320      |

22 March 2020: Janta Curfew

25 March – 14 April 2020: All-India containment measures vide MHA order no. 40-3/2020-DM-I(A) 5 April 2020: Lighting switch off event at 21:00 hrs for 9 minutes

14 April – 17 May 2020: Extension of all-India containment measures