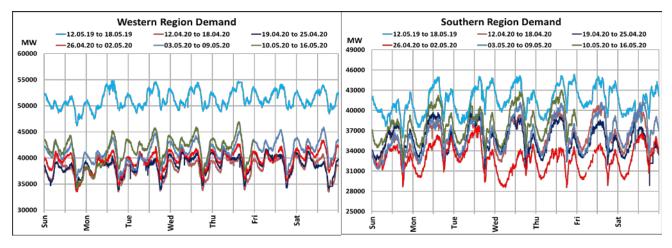

## All-India and Region-wise Continuous Demand Patterns during Management of COVID -19

22 March 2020: Janta Curfew

25 March – 14 April 2020: All-India containment measures vide MHA order no. 40-3/2020-DM-I(A) 5 April 2020: Lighting switch off event at 21:00 hrs for 9 minutes 14 April – 3 May 2020: Extension of all-India containment measures

22 March 2020: Janta Curfew

25 March – 14 April 2020: All-India containment measures vide MHA order no. 40-3/2020-DM-I(A) 5 April 2020: Lighting switch off event at 21:00 hrs for 9 minutes 14 April – 3 May 2020: Extension of all-India containment measures