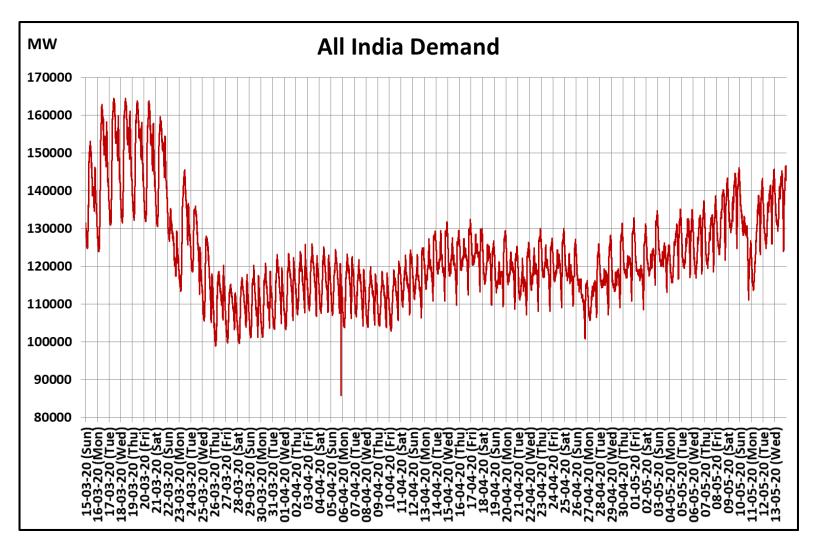

## All-India and Region-wise Continuous Demand Patterns during Management of COVID -19

22 March 2020: Janta Curfew

25 March – 14 April 2020: All-India containment measures vide MHA order no. 40-3/2020-DM-I(A)

5 April 2020: Lighting switch off event at 21:00 hrs for 9 minutes

14 April – 3 May 2020: Extension of all-India containment measures

22 March 2020: Janta Curfew

25 March – 14 April 2020: All-India containment measures vide MHA order no. 40-3/2020-DM-I(A) 5 April 2020: Lighting switch off event at 21:00 hrs for 9 minutes

14 April – 3 May 2020: Extension of all-India containment measures