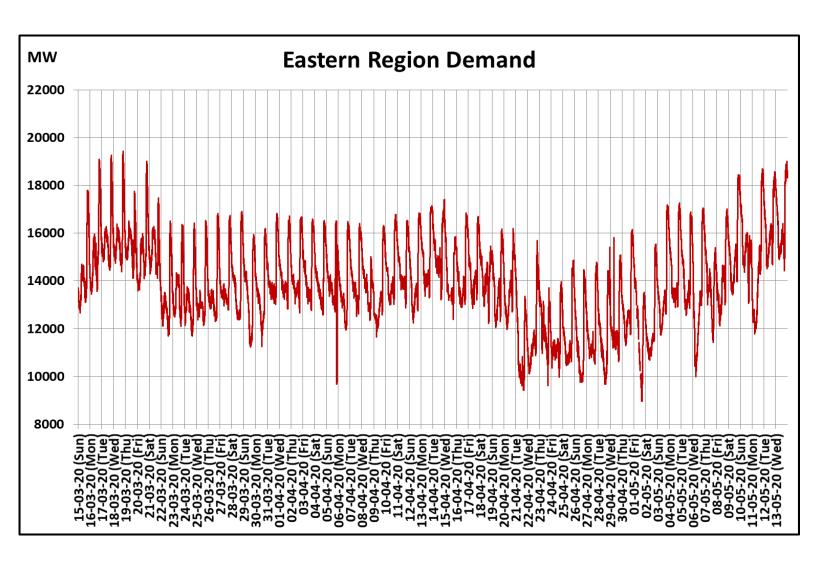

## All-India and Region-wise Continuous Demand Patterns during Management of COVID -19

22 March 2020: Janta Curfew

25 March – 14 April 2020: All-India containment measures vide MHA order no. 40-3/2020-DM-I(A)

5 April 2020: Lighting switch off event at 21:00 hrs for 9 minutes

14 April – 3 May 2020: Extension of all-India containment measures

22 March 2020: Janta Curfew

25 March – 14 April 2020: All-India containment measures vide MHA order no. 40-3/2020-DM-I(A) 5 April 2020: Lighting switch off event at 21:00 hrs for 9 minutes

14 April – 3 May 2020: Extension of all-India containment measures