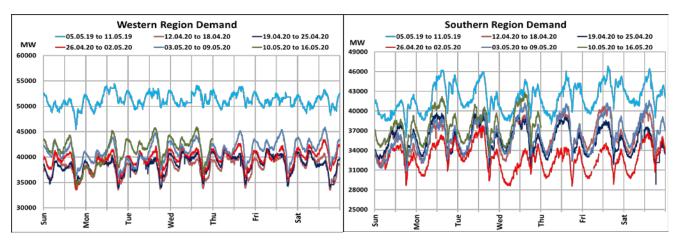

#### All-India and Region-wise Weekly Demand Patterns during Management of COVID -19

| Date      | Energy Consumption (GWh) |                   |                    |                   |                         |           |
|-----------|--------------------------|-------------------|--------------------|-------------------|-------------------------|-----------|
|           | Northern<br>Region       | Western<br>Region | Southern<br>Region | Eastern<br>Region | North-Eastern<br>Region | All India |
| 07-May-20 | 823                      | 1007              | 877                | 326               | 36                      | 3068      |
| 08-May-20 | 915                      | 1022              | 886                | 331               | 38                      | 3193      |
| 09-May-20 | 956                      | 1024              | 903                | 362               | 42                      | 3287      |
| 10-May-20 | 815                      | 981               | 873                | 359               | 44                      | 3071      |
| 11-May-20 | 803                      | 980               | 907                | 331               | 44                      | 3065      |
| 12-May-20 | 876                      | 1034              | 911                | 382               | 45                      | 3248      |
| 13-May-20 | 931                      | 1030              | 922                | 392               | 39                      | 3313      |

22 March 2020: Janta Curfew

25 March – 14 April 2020: All-India containment measures vide MHA order no. 40-3/2020-DM-I(A)

5 April 2020: Lighting switch off event at 21:00 hrs for 9 minutes

14 April – 17 May 2020: Extension of all-India containment measures