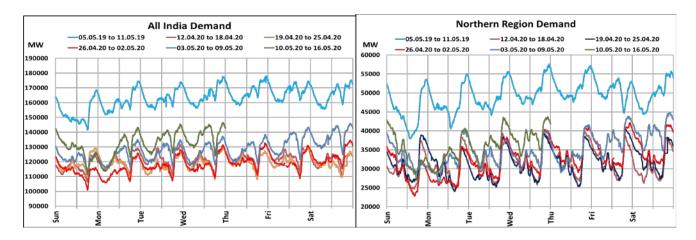

#### All-India and Region-wise Weekly Demand Patterns during Management of COVID -19

| Date      | Energy Consumption (GWh) |                   |                    |                   |                         |           |
|-----------|--------------------------|-------------------|--------------------|-------------------|-------------------------|-----------|
|           | Northern<br>Region       | Western<br>Region | Southern<br>Region | Eastern<br>Region | North-Eastern<br>Region | All India |
| 07-May-20 | 823                      | 1007              | 877                | 326               | 36                      | 3068      |
| 08-May-20 | 915                      | 1022              | 886                | 331               | 38                      | 3193      |
| 09-May-20 | 956                      | 1024              | 903                | 362               | 42                      | 3287      |
| 10-May-20 | 815                      | 981               | 873                | 359               | 44                      | 3071      |
| 11-May-20 | 803                      | 980               | 907                | 331               | 44                      | 3065      |
| 12-May-20 | 876                      | 1034              | 911                | 382               | 45                      | 3248      |
| 13-May-20 | 931                      | 1030              | 922                | 392               | 39                      | 3313      |

22 March 2020: Janta Curfew

25 March – 14 April 2020: All-India containment measures vide MHA order no. 40-3/2020-DM-I(A)

5 April 2020: Lighting switch off event at 21:00 hrs for 9 minutes

14 April – 17 May 2020: Extension of all-India containment measures