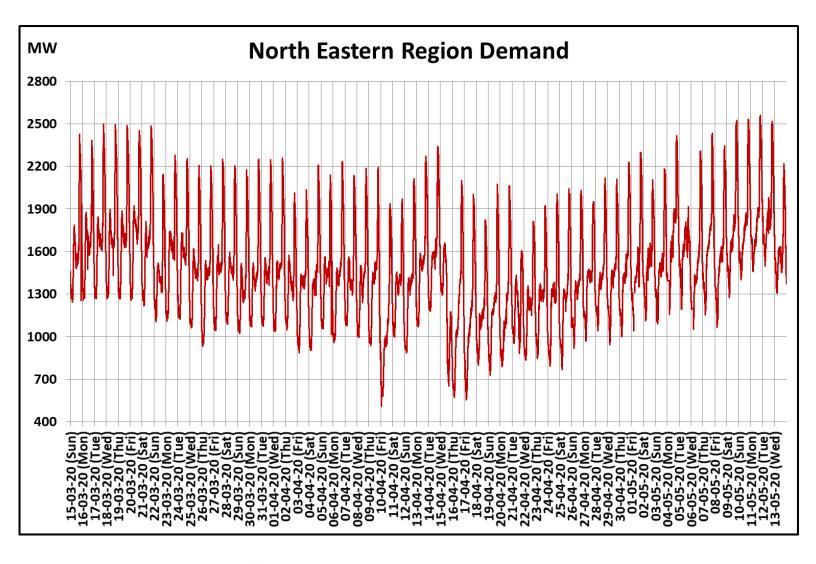

## All-India and Region-wise Continuous Demand Patterns during Management of COVID -19

22 March 2020: Janta Curfew

25 March – 14 April 2020: All-India containment measures vide MHA order no. 40-3/2020-DM-I(A)

5 April 2020: Lighting switch off event at 21:00 hrs for 9 minutes

14 April – 3 May 2020: Extension of all-India containment measures

22 March 2020: Janta Curfew

25 March – 14 April 2020: All-India containment measures vide MHA order no. 40-3/2020-DM-I(A) 5 April 2020: Lighting switch off event at 21:00 hrs for 9 minutes

14 April – 3 May 2020: Extension of all-India containment measures