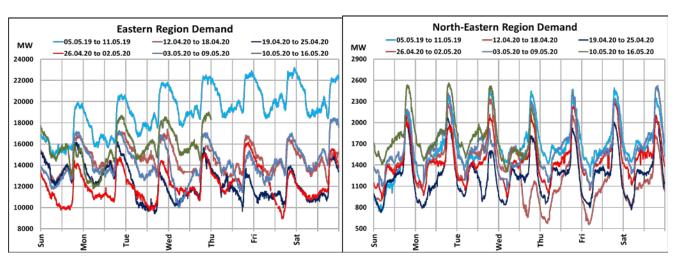

#### All-India and Region-wise Weekly Demand Patterns during Management of COVID -19

| Date      | Energy Consumption (GWh) |                   |                    |                   |                         |           |
|-----------|--------------------------|-------------------|--------------------|-------------------|-------------------------|-----------|
|           | Northern<br>Region       | Western<br>Region | Southern<br>Region | Eastern<br>Region | North-Eastern<br>Region | All India |
| 07-May-20 | 823                      | 1007              | 877                | 326               | 36                      | 3068      |
| 08-May-20 | 915                      | 1022              | 886                | 331               | 38                      | 3193      |
| 09-May-20 | 956                      | 1024              | 903                | 362               | 42                      | 3287      |
| 10-May-20 | 815                      | 981               | 873                | 359               | 44                      | 3071      |
| 11-May-20 | 803                      | 980               | 907                | 331               | 44                      | 3065      |
| 12-May-20 | 876                      | 1034              | 911                | 382               | 45                      | 3248      |
| 13-May-20 | 931                      | 1030              | 922                | 392               | 39                      | 3313      |

22 March 2020: Janta Curfew

25 March – 14 April 2020: All-India containment measures vide MHA order no. 40-3/2020-DM-I(A)

5 April 2020: Lighting switch off event at 21:00 hrs for 9 minutes

14 April – 17 May 2020: Extension of all-India containment measures