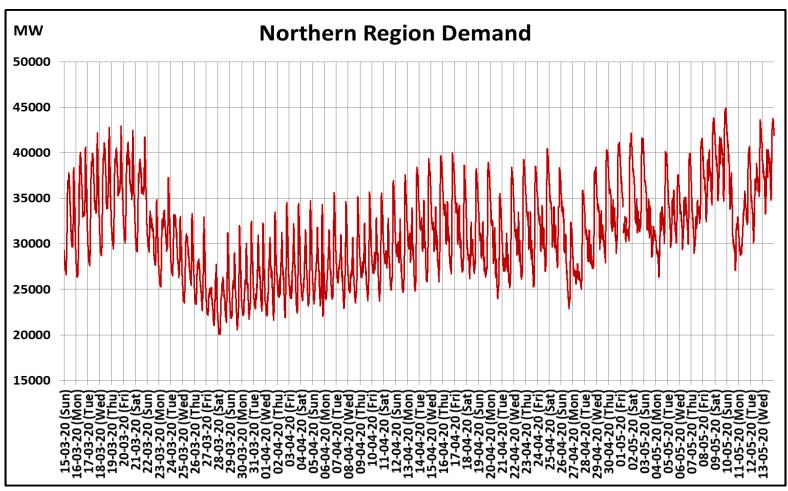

## All-India and Region-wise Continuous Demand Patterns during Management of COVID -19

22 March 2020: Janta Curfew

25 March – 14 April 2020: All-India containment measures vide MHA order no. 40-3/2020-DM-I(A)

5 April 2020: Lighting switch off event at 21:00 hrs for 9 minutes

14 April – 3 May 2020: Extension of all-India containment measures

22 March 2020: Janta Curfew

25 March – 14 April 2020: All-India containment measures vide MHA order no. 40-3/2020-DM-I(A) 5 April 2020: Lighting switch off event at 21:00 hrs for 9 minutes

14 April – 3 May 2020: Extension of all-India containment measures