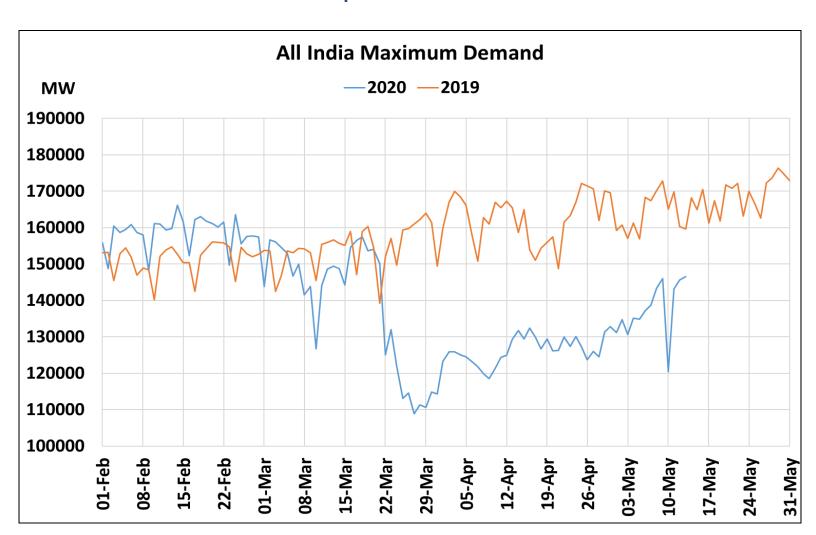

# All-India Maximum Demand and Energy Met during Management of COVID -19 in comparison to 2019

22 March 2020: Janta Curfew

25 March – 14 April 2020: All-India containment measures vide MHA order no. 40-3/2020-DM-I(A)

5 April 2020: Lighting switch off event at 21:00 hrs for 9 minutes

14 April – 3 May 2020: Extension of all-India containment measures