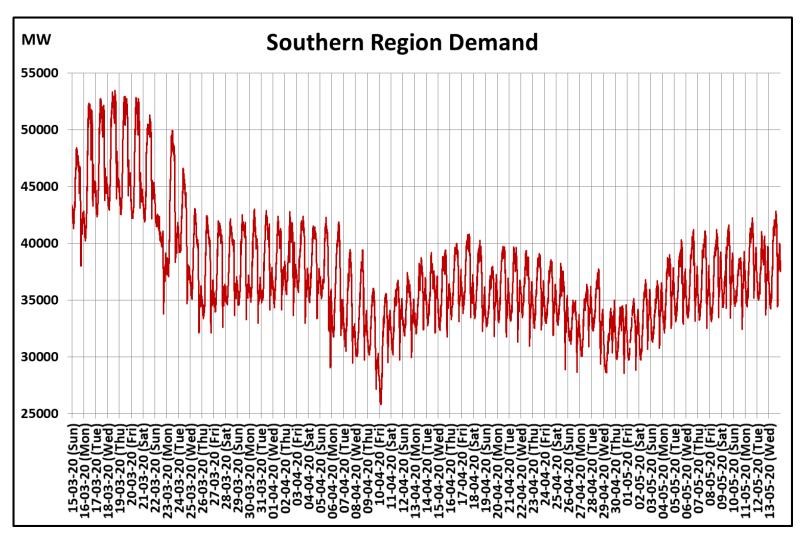

## All-India and Region-wise Continuous Demand Patterns during Management of COVID -19

22 March 2020: Janta Curfew

25 March – 14 April 2020: All-India containment measures vide MHA order no. 40-3/2020-DM-I(A)

5 April 2020: Lighting switch off event at 21:00 hrs for 9 minutes

14 April – 3 May 2020: Extension of all-India containment measures

22 March 2020: Janta Curfew

25 March – 14 April 2020: All-India containment measures vide MHA order no. 40-3/2020-DM-I(A) 5 April 2020: Lighting switch off event at 21:00 hrs for 9 minutes

14 April – 3 May 2020: Extension of all-India containment measures