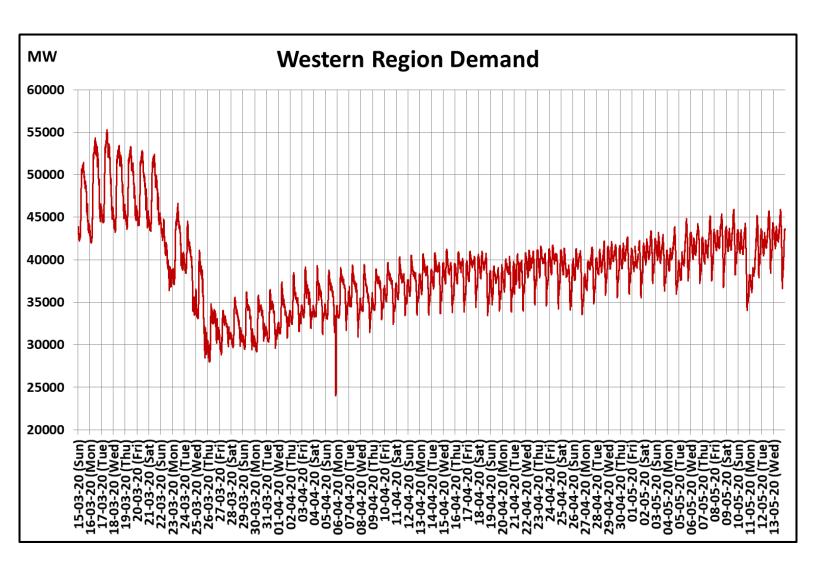

## All-India and Region-wise Continuous Demand Patterns during Management of COVID -19

22 March 2020: Janta Curfew

25 March – 14 April 2020: All-India containment measures vide MHA order no. 40-3/2020-DM-I(A)

5 April 2020: Lighting switch off event at 21:00 hrs for 9 minutes

14 April – 3 May 2020: Extension of all-India containment measures

22 March 2020: Janta Curfew

25 March – 14 April 2020: All-India containment measures vide MHA order no. 40-3/2020-DM-I(A) 5 April 2020: Lighting switch off event at 21:00 hrs for 9 minutes

14 April – 3 May 2020: Extension of all-India containment measures