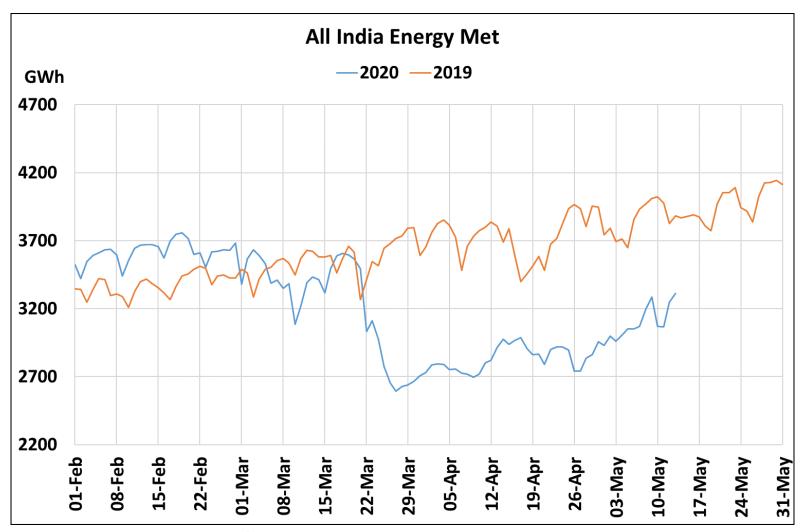

# All-India Maximum Demand and Energy Met during Management of COVID -19 in comparison to 2019

22 March 2020: Janta Curfew

25 March – 14 April 2020: All-India containment measures vide MHA order no. 40-3/2020-DM-I(A)

5 April 2020: Lighting switch off event at 21:00 hrs for 9 minutes

14 April – 3 May 2020: Extension of all-India containment measures