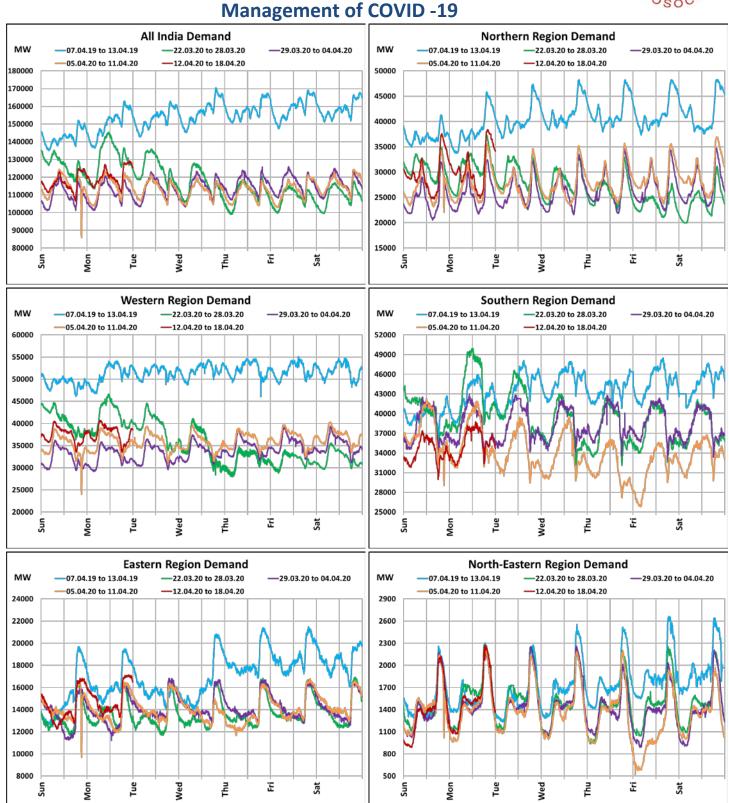

## All-India and Region-wise Continuous Demand Patterns during Management of COVID -19