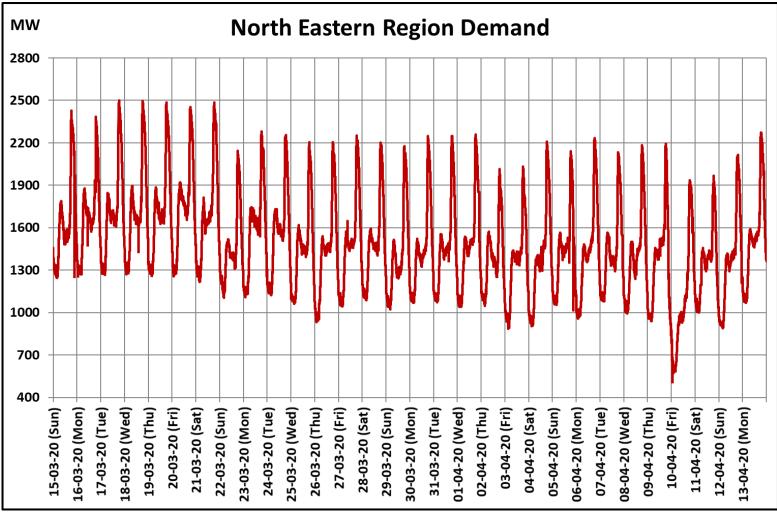

## All-India and Region-wise Continuous Demand Patterns during Management of COVID -19