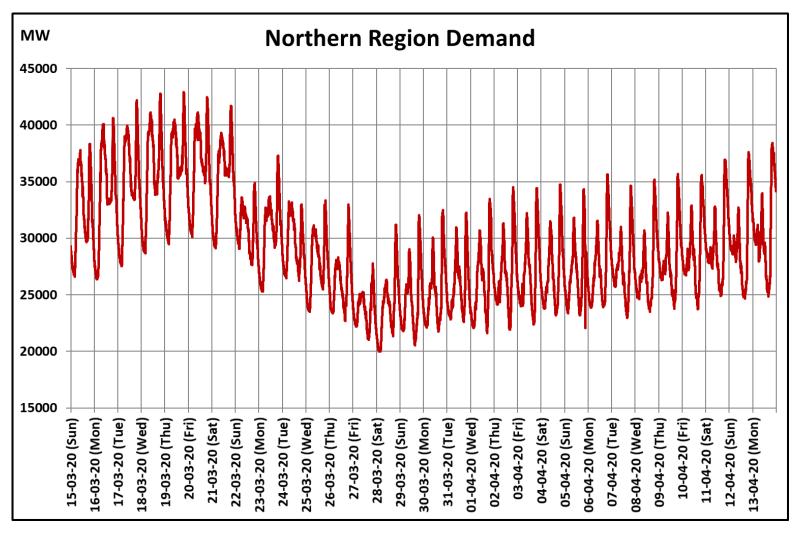

## All-India and Region-wise Continuous Demand Patterns during Management of COVID -19