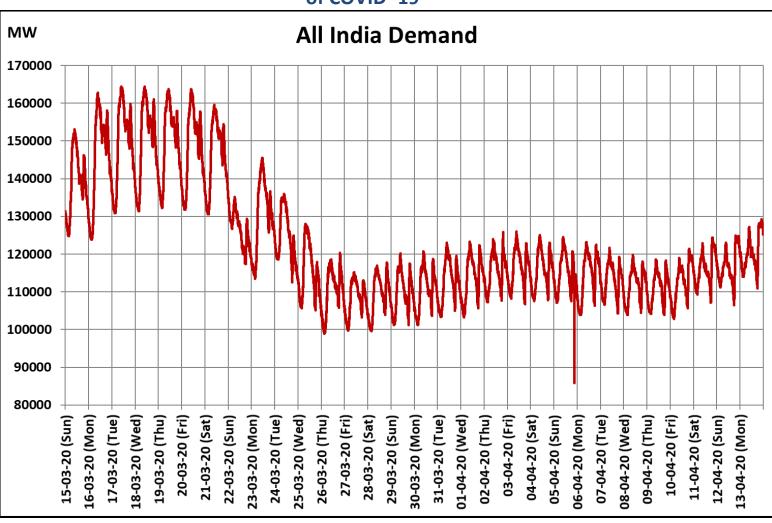

## All-India and Region-wise Continuous Demand Patterns during Management of COVID -19