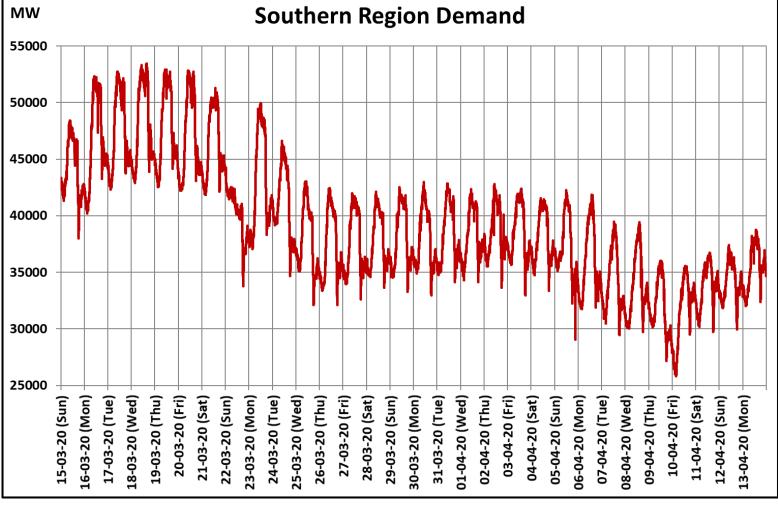

## All-India and Region-wise Continuous Demand Patterns during Management of COVID -19