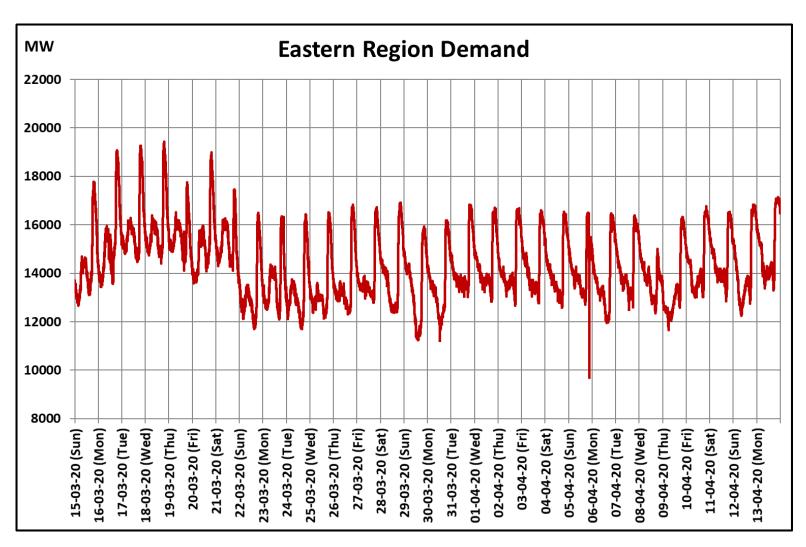

## All-India and Region-wise Continuous Demand Patterns during Management of COVID -19