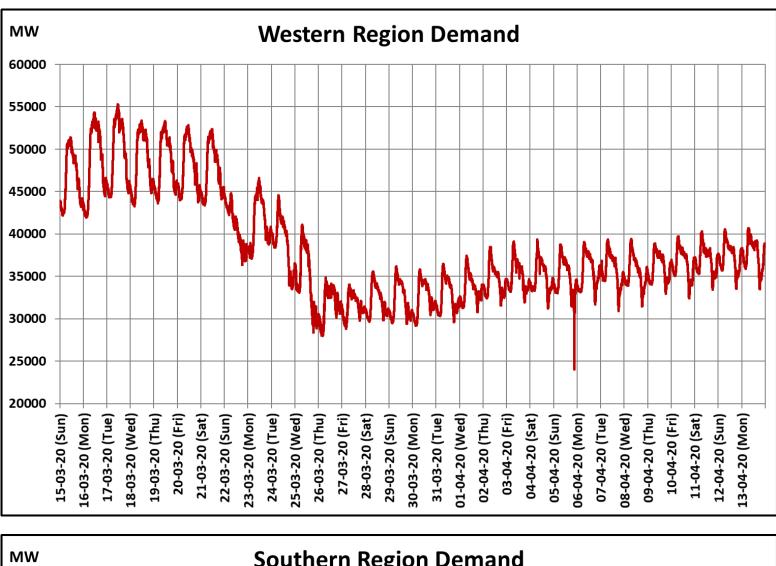

## All-India and Region-wise Continuous Demand Patterns during Management of COVID -19