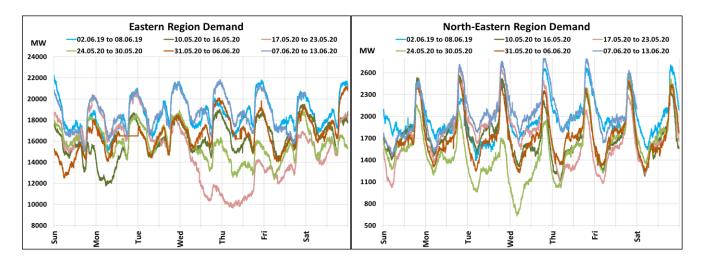

### All-India and Region-wise Weekly Demand Patterns during Management of COVID -19

|           | Energy Consumption (GWh) |                   |                    |                   |                         |           |
|-----------|--------------------------|-------------------|--------------------|-------------------|-------------------------|-----------|
| Date      | Northern<br>Region       | Western<br>Region | Southern<br>Region | Eastern<br>Region | North-Eastern<br>Region | All India |
| 06-Jun-20 | 982                      | 911               | 887                | 427               | 41                      | 3248      |
| 07-Jun-20 | 985                      | 914               | 848                | 428               | 45                      | 3220      |
| 08-Jun-20 | 1095                     | 957               | 906                | 437               | 47                      | 3441      |
| 09-Jun-20 | 1188                     | 997               | 931                | 452               | 51                      | 3618      |
| 10-Jun-20 | 1260                     | 1011              | 899                | 461               | 52                      | 3683      |
| 11-Jun-20 | 1291                     | 983               | 821                | 451               | 51                      | 3597      |
| 12-Jun-20 | 1322                     | 968               | 804                | 429               | 49                      | 3572      |

# All-India and Region-wise Continuous Demand Patterns during Management of COVID -19

22 March 2020: Janta Curfew

25 March – 14 April 2020: All-India containment measures vide MHA order no. 40-3/2020-DM-I(A) 5 April 2020: Lighting switch off event at 21:00 hrs for 9 minutes 14 April – 3 May 2020: Extension of all-India containment measures posoco.in/covid-19