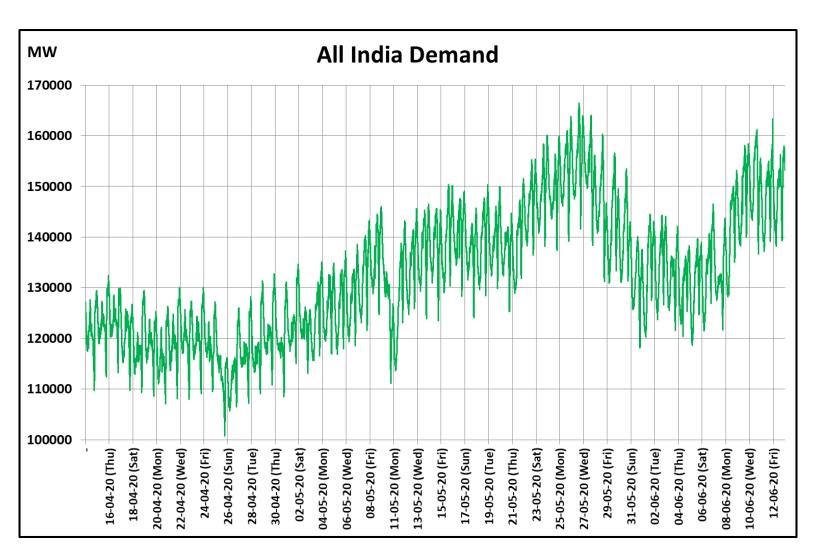

# All-India and Region-wise Continuous Demand Patterns during Management of COVID -19

22 March 2020: Janta Curfew

25 March – 14 April 2020: All-India containment measures vide MHA order no. 40-3/2020-DM-I(A) 5 April 2020: Lighting switch off event at 21:00 hrs for 9 minutes 14 April – 3 May 2020: Extension of all-India containment measures posoco.in/covid-19