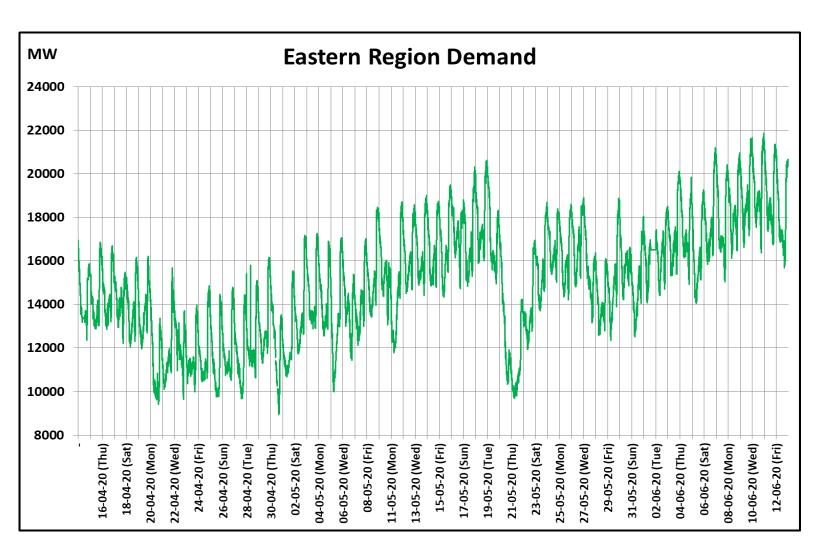

# All-India and Region-wise Continuous Demand Patterns during Management of COVID -19

22 March 2020: Janta Curfew

25 March – 14 April 2020: All-India containment measures vide MHA order no. 40-3/2020-DM-I(A) 5 April 2020: Lighting switch off event at 21:00 hrs for 9 minutes 14 April – 3 May 2020: Extension of all-India containment measures posoco.in/covid-19

#### Power System Operation Corporation Limited National Load Despatch Centre, New Delhi

22 March 2020: Janta Curfew

25 March – 14 April 2020: All-India containment measures vide MHA order no. 40-3/2020-DM-I(A) 5 April 2020: Lighting switch off event at 21:00 hrs for 9 minutes 14 April – 3 May 2020: Extension of all-India containment measures posoco.in/covid-19