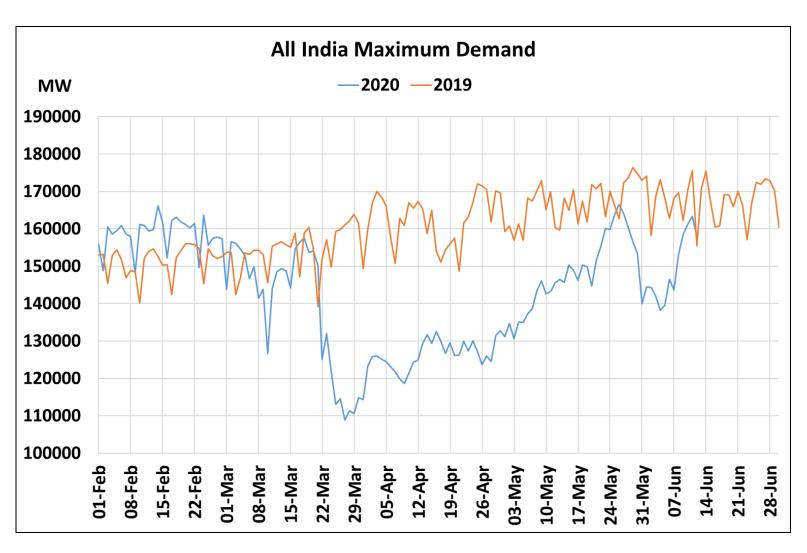

# All-India Maximum Demand and Energy Met during Management of COVID -19 in comparison to 2019

22 March 2020: Janta Curfew 25 March – 14 April 2020: All-India containment measures vide MHA order no. 40-3/2020-DM-I(A) 5 April 2020: Lighting switch off event at 21:00 hrs for 9 minutes 14 April – 31 May 2020: Extension of all-India containment measures posoco.in/covid-19

22 March 2020: Janta Curfew

25 March – 14 April 2020: All-India containment measures vide MHA order no. 40-3/2020-DM-I(A) 5 April 2020: Lighting switch off event at 21:00 hrs for 9 minutes

14 April – 31 May 2020: Extension of all-India containment measures