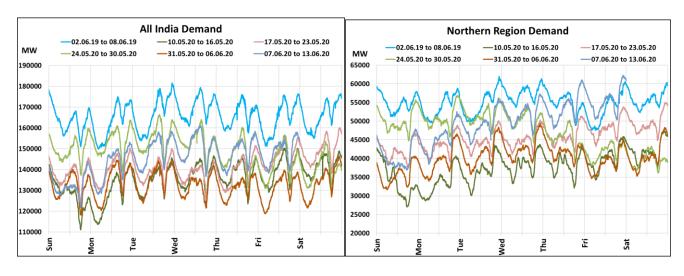

### All-India and Region-wise Weekly Demand Patterns during Management of COVID -19

|           | Energy Consumption (GWh) |                   |                    |                   |                         |           |
|-----------|--------------------------|-------------------|--------------------|-------------------|-------------------------|-----------|
| Date      | Northern<br>Region       | Western<br>Region | Southern<br>Region | Eastern<br>Region | North-Eastern<br>Region | All India |
| 06-Jun-20 | 982                      | 911               | 887                | 427               | 41                      | 3248      |
| 07-Jun-20 | 985                      | 914               | 848                | 428               | 45                      | 3220      |
| 08-Jun-20 | 1095                     | 957               | 906                | 437               | 47                      | 3441      |
| 09-Jun-20 | 1188                     | 997               | 931                | 452               | 51                      | 3618      |
| 10-Jun-20 | 1260                     | 1011              | 899                | 461               | 52                      | 3683      |
| 11-Jun-20 | 1291                     | 983               | 821                | 451               | 51                      | 3597      |
| 12-Jun-20 | 1322                     | 968               | 804                | 429               | 49                      | 3572      |

# All-India and Region-wise Continuous Demand Patterns during Management of COVID -19

22 March 2020: Janta Curfew

25 March – 14 April 2020: All-India containment measures vide MHA order no. 40-3/2020-DM-I(A) 5 April 2020: Lighting switch off event at 21:00 hrs for 9 minutes 14 April – 3 May 2020: Extension of all-India containment measures posoco.in/covid-19