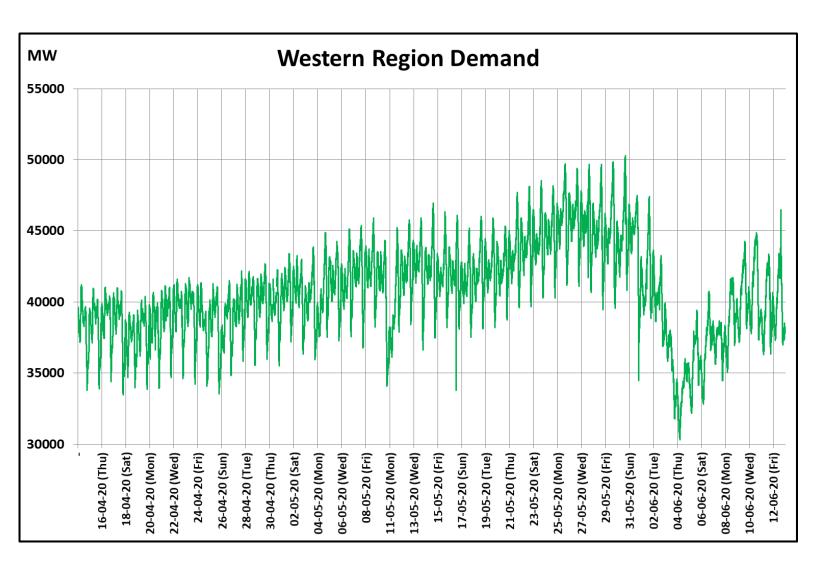

# All-India and Region-wise Continuous Demand Patterns during Management of COVID -19

22 March 2020: Janta Curfew

25 March – 14 April 2020: All-India containment measures vide MHA order no. 40-3/2020-DM-I(A) 5 April 2020: Lighting switch off event at 21:00 hrs for 9 minutes 14 April – 3 May 2020: Extension of all-India containment measures posoco.in/covid-19