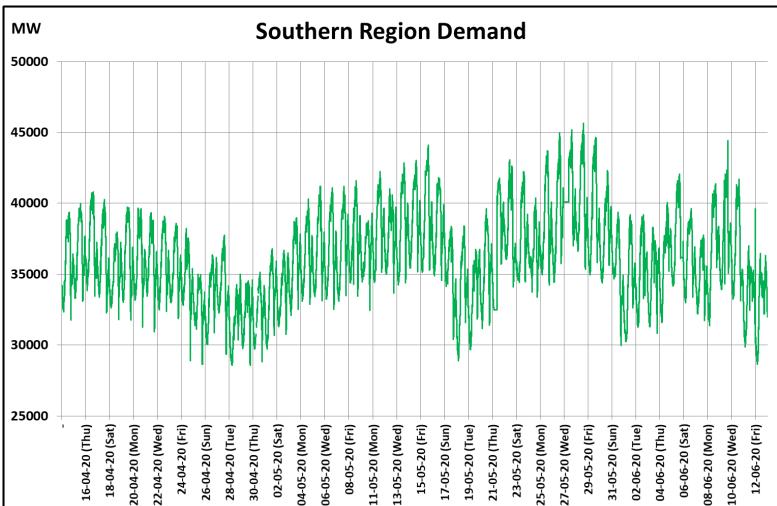

# All-India and Region-wise Continuous Demand Patterns during Management of COVID -19

22 March 2020: Janta Curfew

25 March – 14 April 2020: All-India containment measures vide MHA order no. 40-3/2020-DM-I(A) 5 April 2020: Lighting switch off event at 21:00 hrs for 9 minutes 14 April – 3 May 2020: Extension of all-India containment measures posoco.in/covid-19

#### Power System Operation Corporation Limited National Load Despatch Centre, New Delhi

22 March 2020: Janta Curfew

25 March – 14 April 2020: All-India containment measures vide MHA order no. 40-3/2020-DM-I(A) 5 April 2020: Lighting switch off event at 21:00 hrs for 9 minutes 14 April – 3 May 2020: Extension of all-India containment measures posoco.in/covid-19