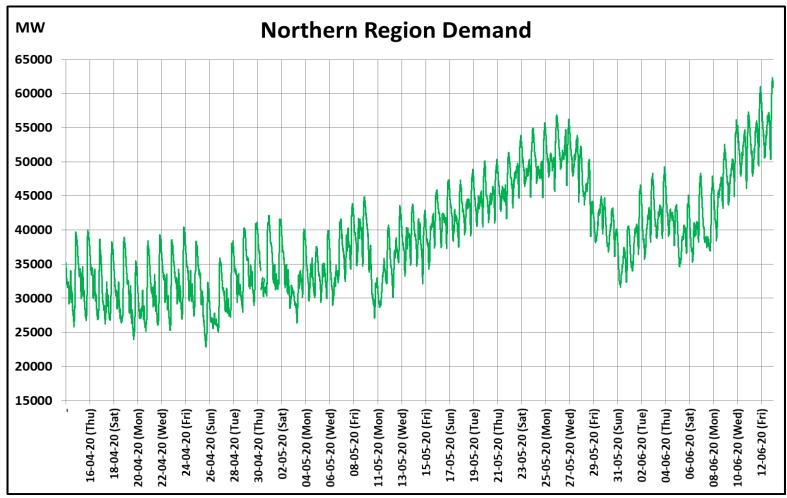

# All-India and Region-wise Continuous Demand Patterns during Management of COVID -19

22 March 2020: Janta Curfew

25 March – 14 April 2020: All-India containment measures vide MHA order no. 40-3/2020-DM-I(A) 5 April 2020: Lighting switch off event at 21:00 hrs for 9 minutes 14 April – 3 May 2020: Extension of all-India containment measures posoco.in/covid-19