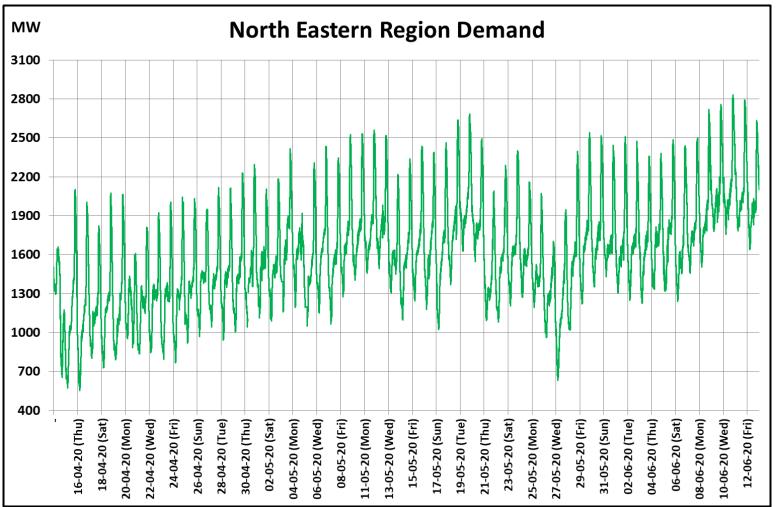

# All-India and Region-wise Continuous Demand Patterns during Management of COVID -19

22 March 2020: Janta Curfew

25 March – 14 April 2020: All-India containment measures vide MHA order no. 40-3/2020-DM-I(A) 5 April 2020: Lighting switch off event at 21:00 hrs for 9 minutes 14 April – 3 May 2020: Extension of all-India containment measures posoco.in/covid-19

#### Power System Operation Corporation Limited National Load Despatch Centre, New Delhi

22 March 2020: Janta Curfew

25 March – 14 April 2020: All-India containment measures vide MHA order no. 40-3/2020-DM-I(A) 5 April 2020: Lighting switch off event at 21:00 hrs for 9 minutes 14 April – 3 May 2020: Extension of all-India containment measures posoco.in/covid-19