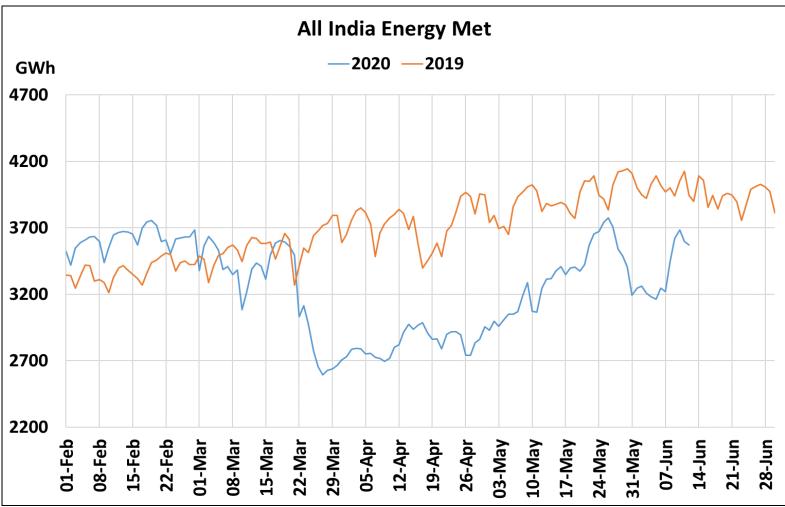

# All-India Maximum Demand and Energy Met during Management of COVID -19 in comparison to 2019

22 March 2020: Janta Curfew 25 March – 14 April 2020: All-India containment measures vide MHA order no. 40-3/2020-DM-I(A) 5 April 2020: Lighting switch off event at 21:00 hrs for 9 minutes 14 April – 31 May 2020: Extension of all-India containment measures posoco.in/covid-19