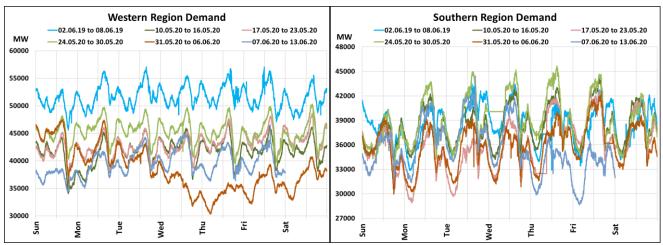

### All-India and Region-wise Weekly Demand Patterns during Management of COVID -19

|           | Energy Consumption (GWh) |                   |                    |                   |                         |           |
|-----------|--------------------------|-------------------|--------------------|-------------------|-------------------------|-----------|
| Date      | Northern<br>Region       | Western<br>Region | Southern<br>Region | Eastern<br>Region | North-Eastern<br>Region | All India |
| 06-Jun-20 | 982                      | 911               | 887                | 427               | 41                      | 3248      |
| 07-Jun-20 | 985                      | 914               | 848                | 428               | 45                      | 3220      |
| 08-Jun-20 | 1095                     | 957               | 906                | 437               | 47                      | 3441      |
| 09-Jun-20 | 1188                     | 997               | 931                | 452               | 51                      | 3618      |
| 10-Jun-20 | 1260                     | 1011              | 899                | 461               | 52                      | 3683      |
| 11-Jun-20 | 1291                     | 983               | 821                | 451               | 51                      | 3597      |
| 12-Jun-20 | 1322                     | 968               | 804                | 429               | 49                      | 3572      |

# All-India and Region-wise Continuous Demand Patterns during Management of COVID -19

22 March 2020: Janta Curfew

25 March – 14 April 2020: All-India containment measures vide MHA order no. 40-3/2020-DM-I(A) 5 April 2020: Lighting switch off event at 21:00 hrs for 9 minutes 14 April – 3 May 2020: Extension of all-India containment measures posoco.in/covid-19