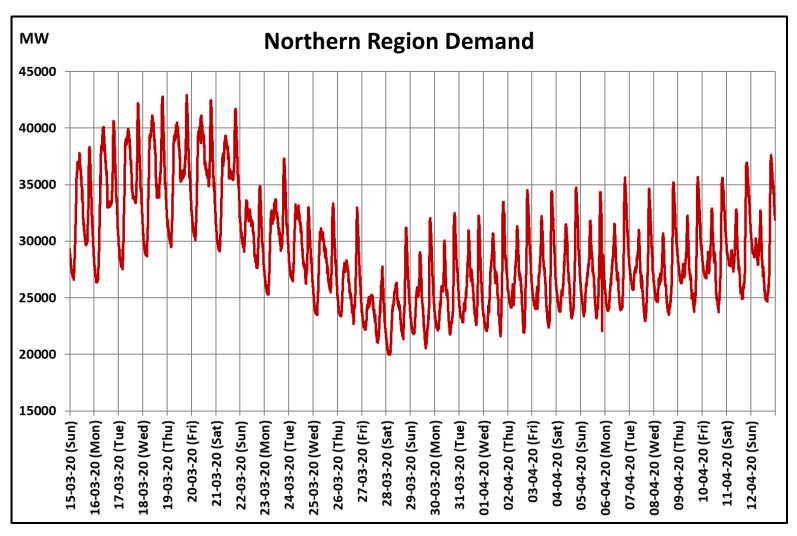

# All-India and Region-wise Continuous Demand Patterns during Management of COVID -19

22 March 2020: Janta Curfew

25 March – 14 April 2020: All-India containment measures vide MHA order no. 40-3/2020-DM-I(A)