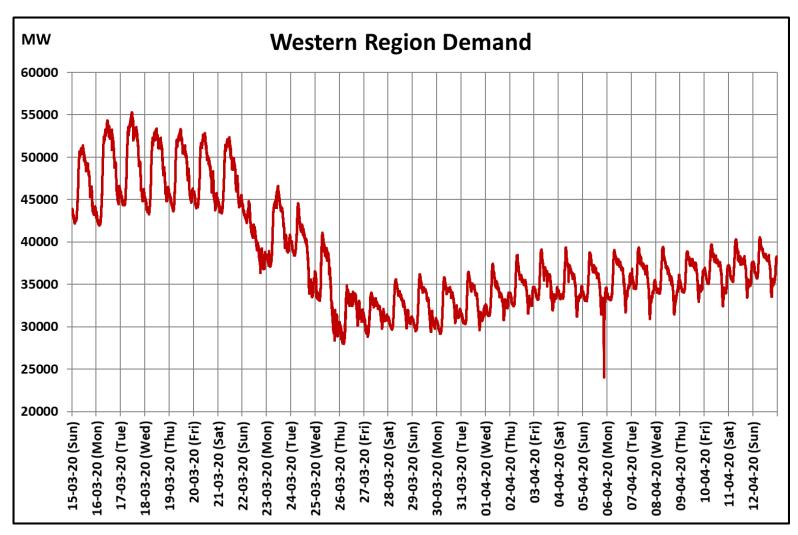

# All-India and Region-wise Continuous Demand Patterns during Management of COVID -19

22 March 2020: Janta Curfew

25 March – 14 April 2020: All-India containment measures vide MHA order no. 40-3/2020-DM-I(A)