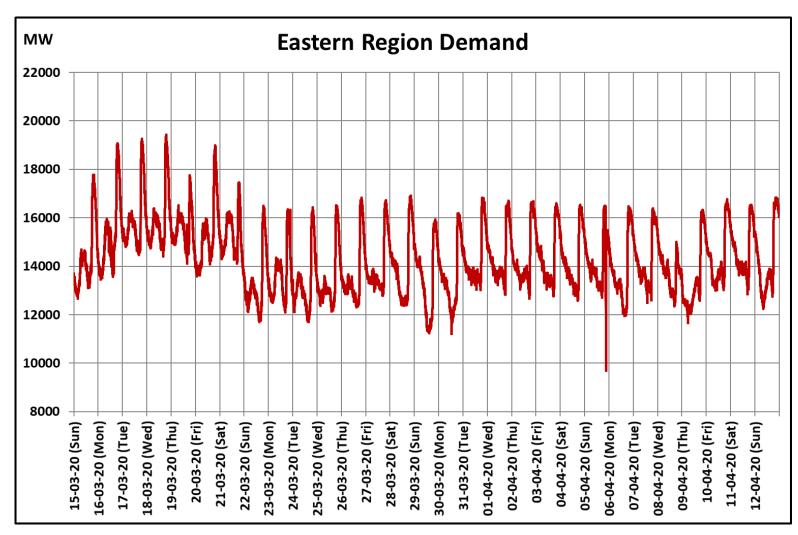

# All-India and Region-wise Continuous Demand Patterns during Management of COVID -19

22 March 2020: Janta Curfew

25 March – 14 April 2020: All-India containment measures vide MHA order no. 40-3/2020-DM-I(A)