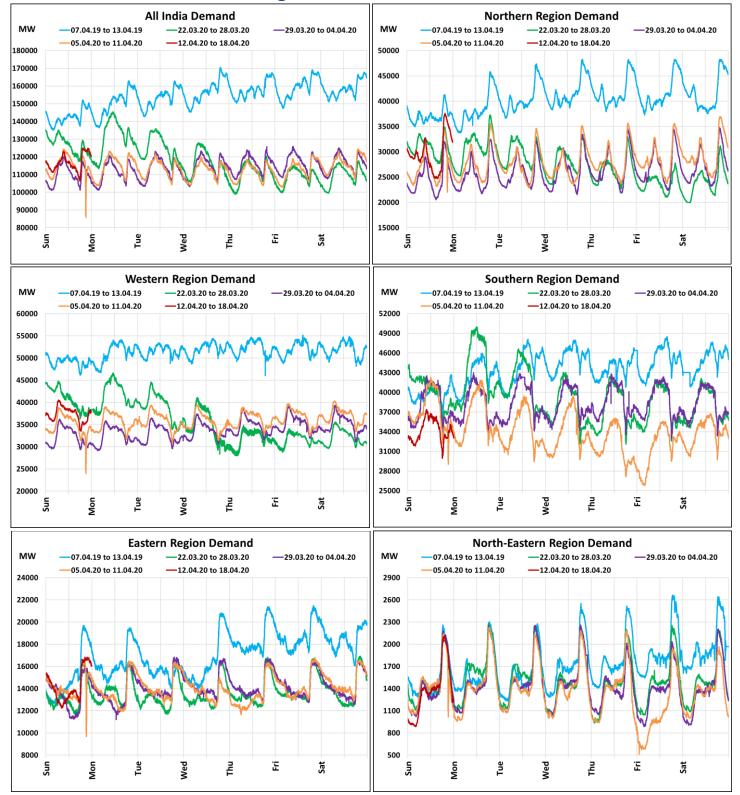

### All-India and Region-wise Weekly Demand Patterns during Management of COVID -19

| Date      | Energy Consumption (GWh) |                   |                    |                   |                         |           |
|-----------|--------------------------|-------------------|--------------------|-------------------|-------------------------|-----------|
|           | Northern<br>Region       | Western<br>Region | Southern<br>Region | Eastern<br>Region | North-Eastern<br>Region | All India |
| 06-Apr-20 | 662                      | 869               | 860                | 331               | 35                      | 2757      |
| 07-Apr-20 | 665                      | 879               | 809                | 339               | 35                      | 2727      |
| 08-Apr-20 | 665                      | 872               | 815                | 329               | 36                      | 2716      |
| 09-Apr-20 | 674                      | 888               | 778                | 321               | 33                      | 2695      |
| 10-Apr-20 | 694                      | 890               | 765                | 343               | 27                      | 2718      |
| 11-Apr-20 | 710                      | 899               | 809                | 351               | 32                      | 2801      |
| 12-Apr-20 | 716                      | 909               | 822                | 338               | 34                      | 2819      |

22 March 2020: Janta Curfew

25 March – 14 April 2020: All-India containment measures vide MHA order no. 40-3/2020-DM-I(A)