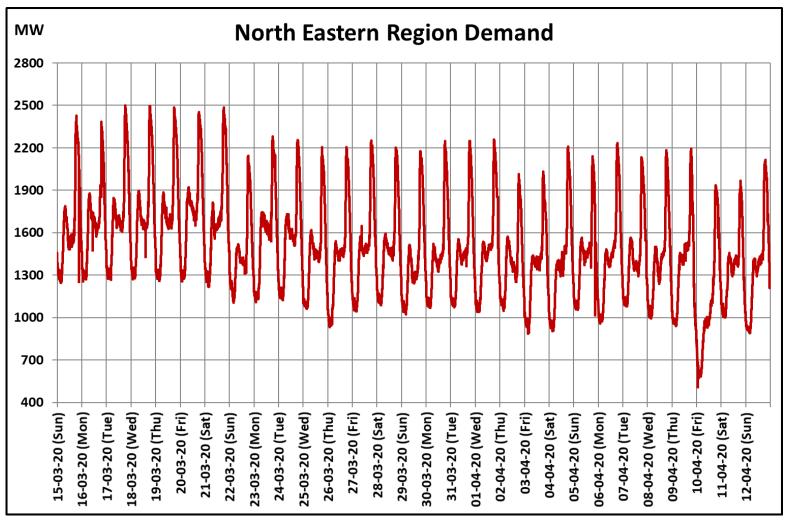

# All-India and Region-wise Continuous Demand Patterns during Management of COVID -19

22 March 2020: Janta Curfew

25 March – 14 April 2020: All-India containment measures vide MHA order no. 40-3/2020-DM-I(A)