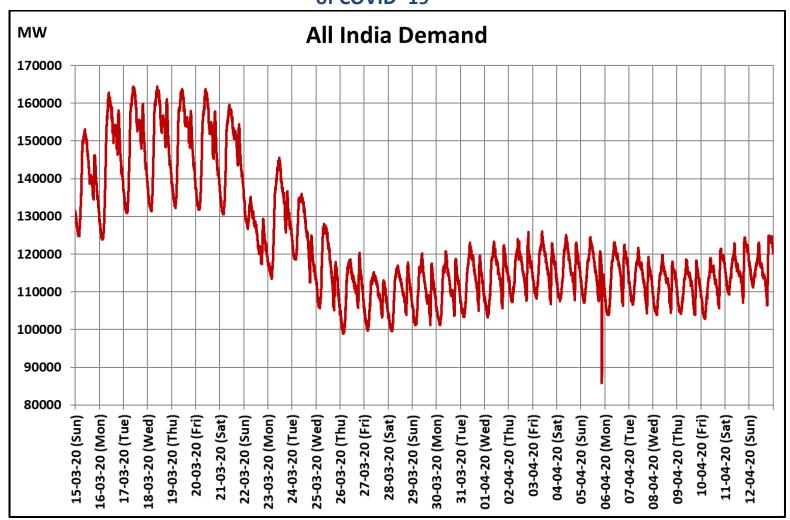

# All-India and Region-wise Continuous Demand Patterns during Management of COVID -19

22 March 2020: Janta Curfew

25 March – 14 April 2020: All-India containment measures vide MHA order no. 40-3/2020-DM-I(A)