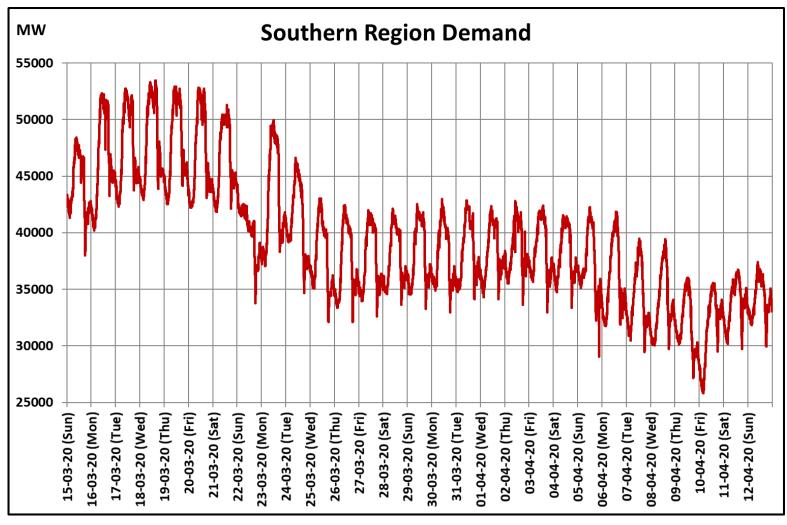

# All-India and Region-wise Continuous Demand Patterns during Management of COVID -19

22 March 2020: Janta Curfew

25 March – 14 April 2020: All-India containment measures vide MHA order no. 40-3/2020-DM-I(A)