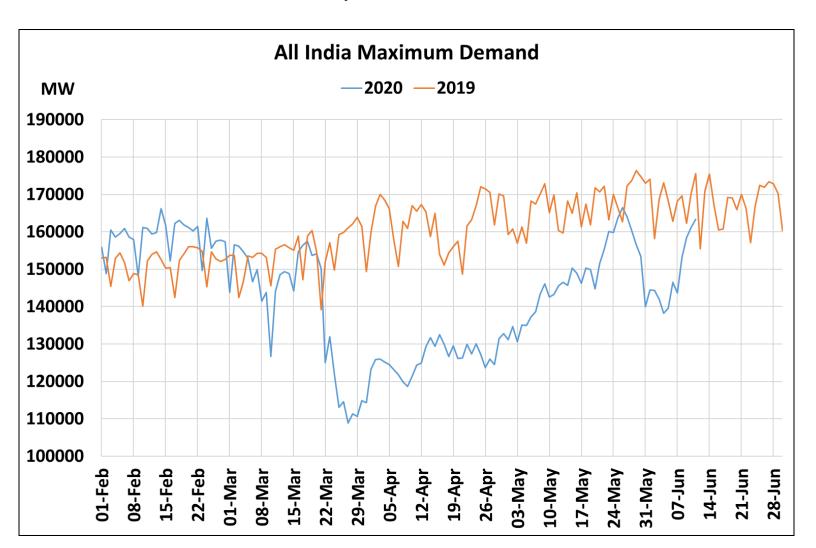

# All-India Maximum Demand and Energy Met during Management of COVID -19 in comparison to 2019

22 March 2020: Janta Curfew

25 March – 14 April 2020: All-India containment measures vide MHA order no. 40-3/2020-DM-I(A) 5 April 2020: Lighting switch off event at 21:00 hrs for 9 minutes

14 April – 31 May 2020: Extension of all-India containment measures