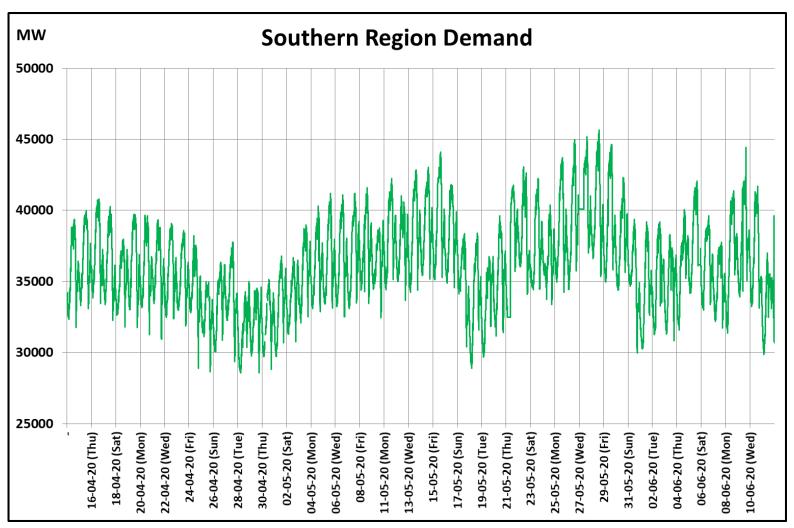

## All-India and Region-wise Continuous Demand Patterns during Management of COVID -19

22 March 2020: Janta Curfew

25 March – 14 April 2020: All-India containment measures vide MHA order no. 40-3/2020-DM-I(A) 5 April 2020: Lighting switch off event at 21:00 hrs for 9 minutes

14 April – 3 May 2020: Extension of all-India containment measures