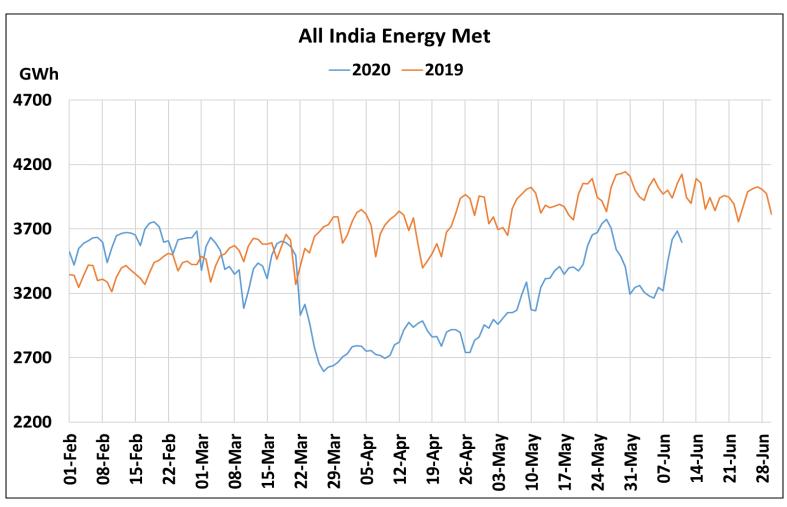

# All-India Maximum Demand and Energy Met during Management of COVID -19 in comparison to 2019

22 March 2020: Janta Curfew

25 March – 14 April 2020: All-India containment measures vide MHA order no. 40-3/2020-DM-I(A) 5 April 2020: Lighting switch off event at 21:00 hrs for 9 minutes

14 April – 31 May 2020: Extension of all-India containment measures