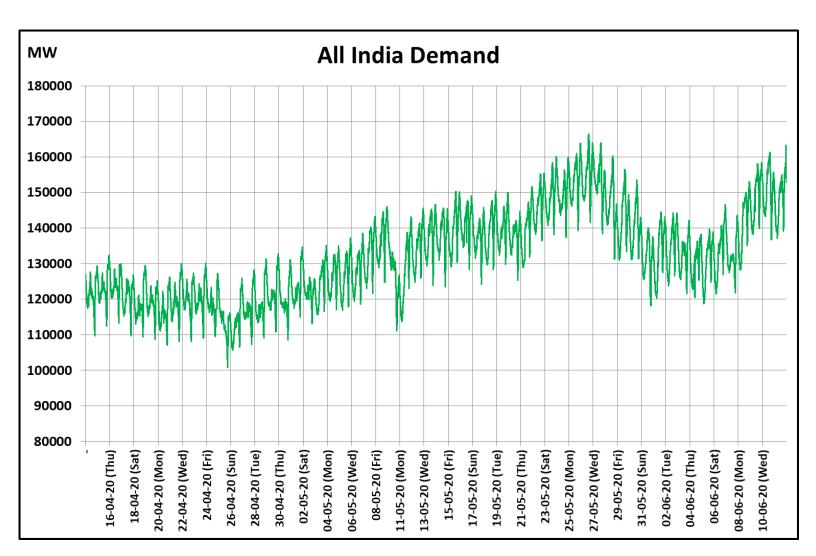

## All-India and Region-wise Continuous Demand Patterns during Management of COVID -19

22 March 2020: Janta Curfew

25 March – 14 April 2020: All-India containment measures vide MHA order no. 40-3/2020-DM-I(A) 5 April 2020: Lighting switch off event at 21:00 hrs for 9 minutes

14 April – 3 May 2020: Extension of all-India containment measures