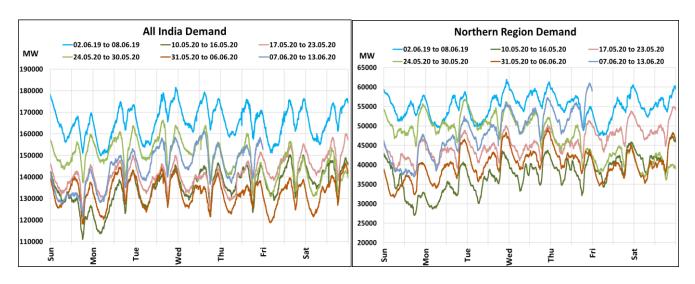

## All-India and Region-wise Continuous Demand Patterns during Management of COVID -19

22 March 2020: Janta Curfew

25 March – 14 April 2020: All-India containment measures vide MHA order no. 40-3/2020-DM-I(A) 5 April 2020: Lighting switch off event at 21:00 hrs for 9 minutes

14 April – 3 May 2020: Extension of all-India containment measures