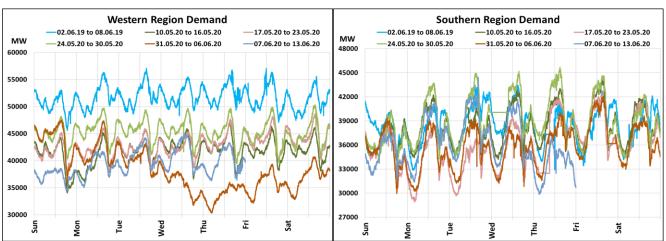

## All-India and Region-wise Continuous Demand Patterns during Management of COVID -19

22 March 2020: Janta Curfew

25 March – 14 April 2020: All-India containment measures vide MHA order no. 40-3/2020-DM-I(A) 5 April 2020: Lighting switch off event at 21:00 hrs for 9 minutes

14 April – 3 May 2020: Extension of all-India containment measures