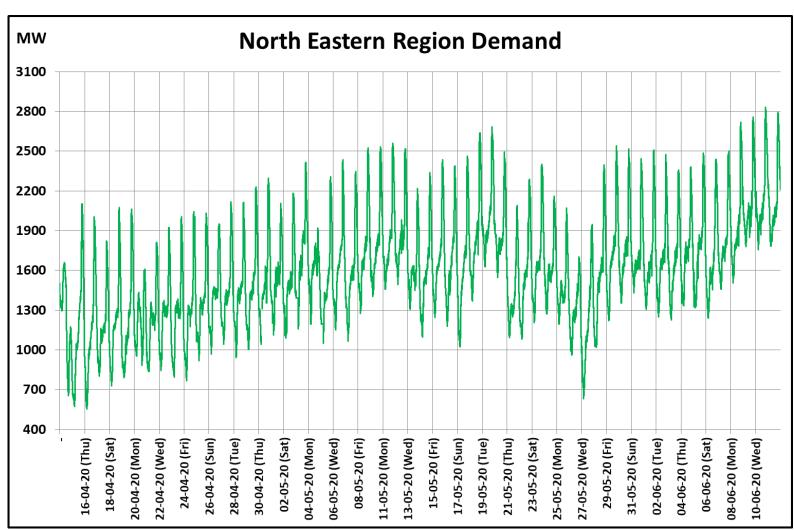

## All-India and Region-wise Continuous Demand Patterns during Management of COVID -19

22 March 2020: Janta Curfew

25 March – 14 April 2020: All-India containment measures vide MHA order no. 40-3/2020-DM-I(A) 5 April 2020: Lighting switch off event at 21:00 hrs for 9 minutes

14 April – 3 May 2020: Extension of all-India containment measures