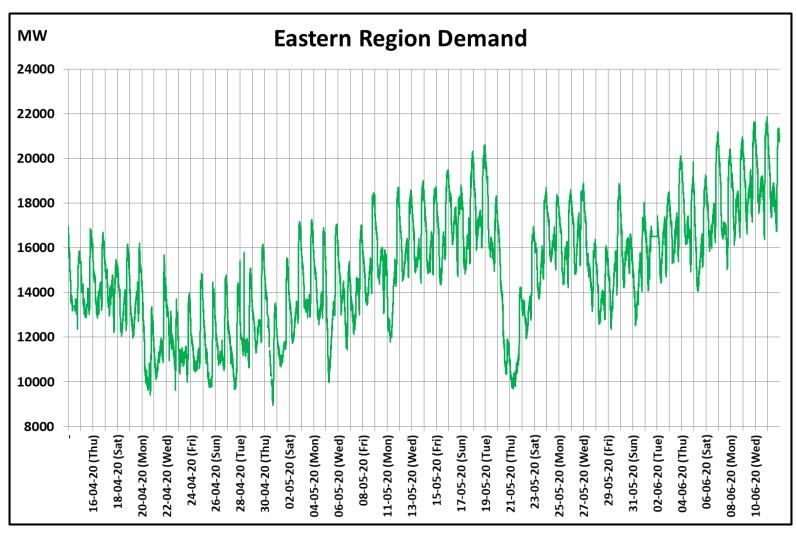

## All-India and Region-wise Continuous Demand Patterns during Management of COVID -19

22 March 2020: Janta Curfew

25 March – 14 April 2020: All-India containment measures vide MHA order no. 40-3/2020-DM-I(A) 5 April 2020: Lighting switch off event at 21:00 hrs for 9 minutes

14 April – 3 May 2020: Extension of all-India containment measures