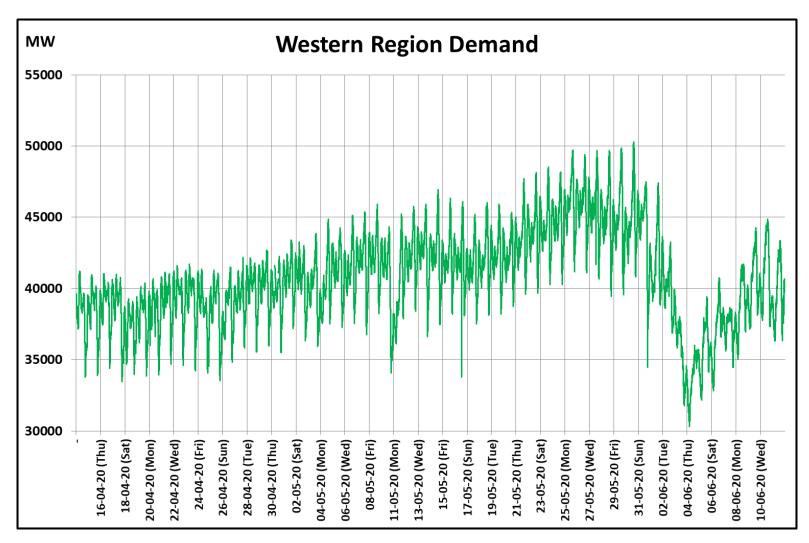

## All-India and Region-wise Continuous Demand Patterns during Management of COVID -19

22 March 2020: Janta Curfew

25 March – 14 April 2020: All-India containment measures vide MHA order no. 40-3/2020-DM-I(A) 5 April 2020: Lighting switch off event at 21:00 hrs for 9 minutes

14 April – 3 May 2020: Extension of all-India containment measures