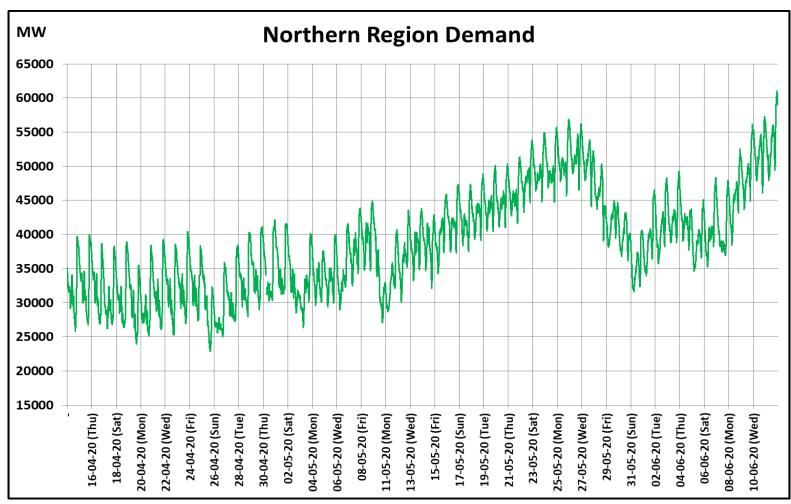

## All-India and Region-wise Continuous Demand Patterns during Management of COVID -19

22 March 2020: Janta Curfew

25 March – 14 April 2020: All-India containment measures vide MHA order no. 40-3/2020-DM-I(A) 5 April 2020: Lighting switch off event at 21:00 hrs for 9 minutes

14 April – 3 May 2020: Extension of all-India containment measures