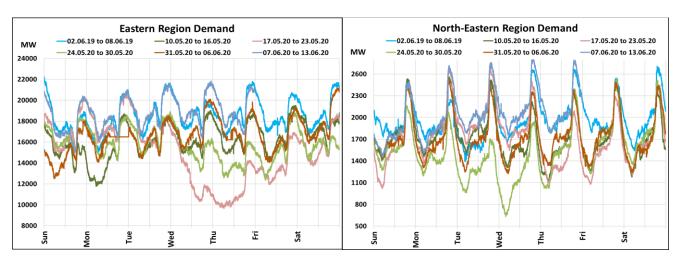

## All-India and Region-wise Continuous Demand Patterns during Management of COVID -19

22 March 2020: Janta Curfew

25 March – 14 April 2020: All-India containment measures vide MHA order no. 40-3/2020-DM-I(A) 5 April 2020: Lighting switch off event at 21:00 hrs for 9 minutes

14 April – 3 May 2020: Extension of all-India containment measures