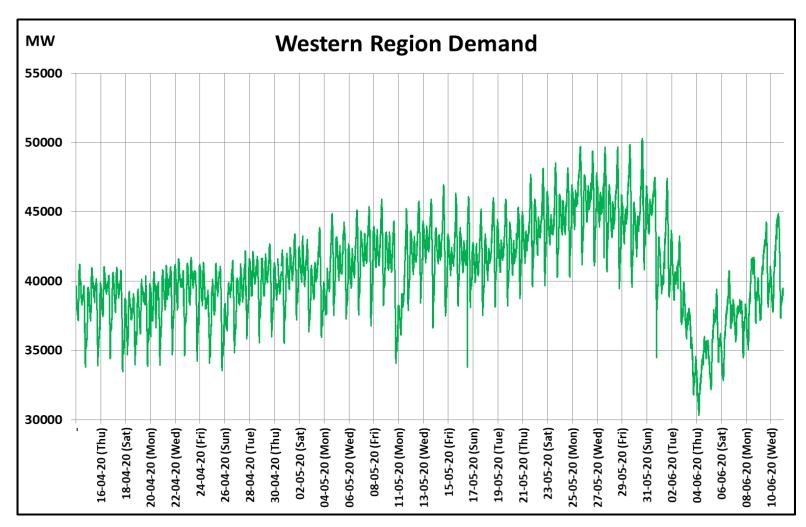

### All-India and Region-wise Continuous Demand Patterns during Management of COVID -19

22 March 2020: Janta Curfew

25 March – 14 April 2020: All-India containment measures vide MHA order no. 40-3/2020-DM-I(A)

5 April 2020: Lighting switch off event at 21:00 hrs for 9 minutes

14 April – 3 May 2020: Extension of all-India containment measures