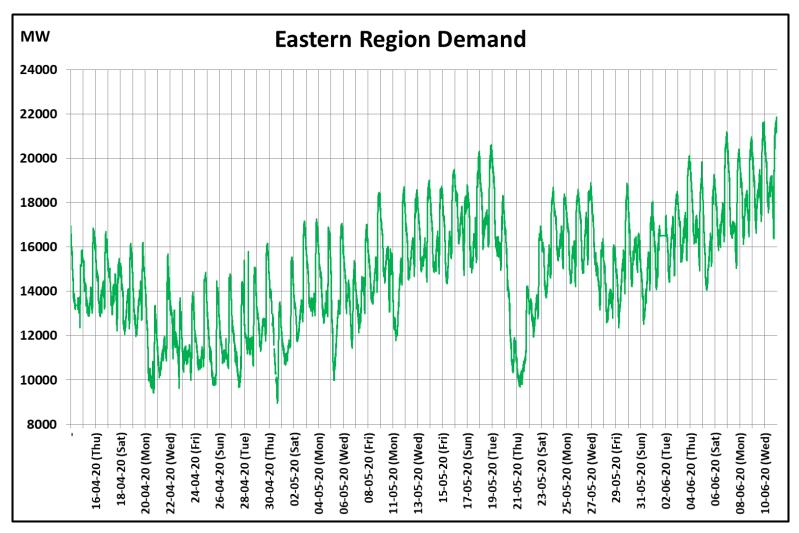

### All-India and Region-wise Continuous Demand Patterns during Management of COVID -19

22 March 2020: Janta Curfew

25 March – 14 April 2020: All-India containment measures vide MHA order no. 40-3/2020-DM-I(A)

5 April 2020: Lighting switch off event at 21:00 hrs for 9 minutes

14 April – 3 May 2020: Extension of all-India containment measures