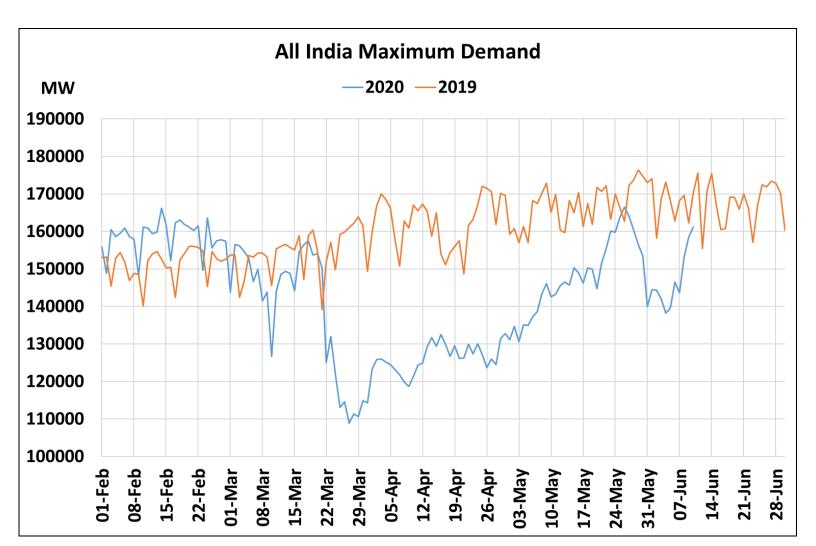

# All-India Maximum Demand and Energy Met during Management of COVID -19 in comparison to 2019

22 March 2020: Janta Curfew

25 March – 14 April 2020: All-India containment measures vide MHA order no. 40-3/2020-DM-I(A)

5 April 2020: Lighting switch off event at 21:00 hrs for 9 minutes

14 April – 31 May 2020: Extension of all-India containment measures