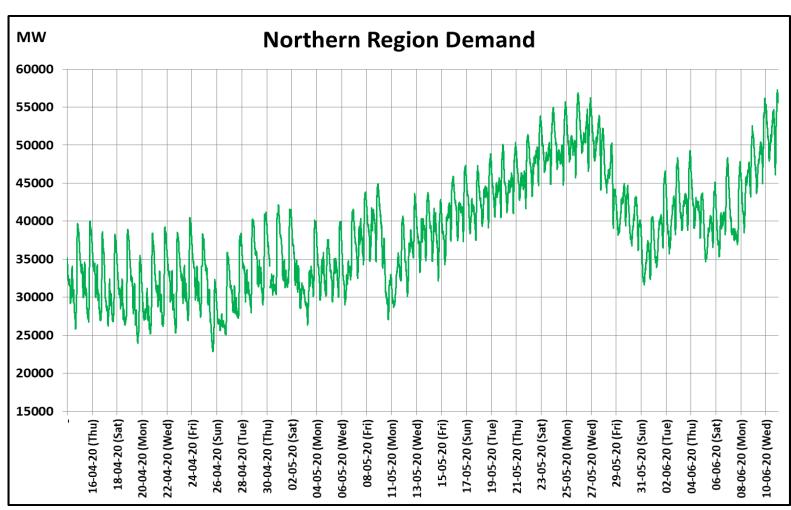

### All-India and Region-wise Continuous Demand Patterns during Management of COVID -19

22 March 2020: Janta Curfew

25 March – 14 April 2020: All-India containment measures vide MHA order no. 40-3/2020-DM-I(A)

5 April 2020: Lighting switch off event at 21:00 hrs for 9 minutes

14 April – 3 May 2020: Extension of all-India containment measures