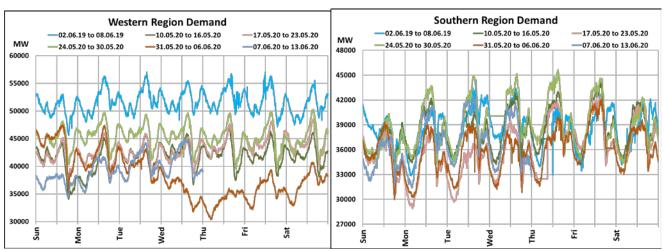

## All-India and Region-wise Weekly Demand Patterns during Management of COVID -19

|           | Energy Consumption (GWh) |                   |                    |                   |                         |           |
|-----------|--------------------------|-------------------|--------------------|-------------------|-------------------------|-----------|
| Date      | Northern<br>Region       | Western<br>Region | Southern<br>Region | Eastern<br>Region | North-Eastern<br>Region | All India |
| 04-Jun-20 | 1009                     | 841               | 877                | 415               | 41                      | 3183      |
| 05-Jun-20 | 941                      | 890               | 904                | 387               | 43                      | 3164      |
| 06-Jun-20 | 982                      | 911               | 887                | 427               | 41                      | 3248      |
| 07-Jun-20 | 985                      | 914               | 848                | 428               | 45                      | 3220      |
| 08-Jun-20 | 1095                     | 957               | 906                | 437               | 47                      | 3441      |
| 09-Jun-20 | 1188                     | 997               | 931                | 452               | 51                      | 3618      |
| 10-Jun-20 | 1260                     | 1011              | 899                | 461               | 52                      | 3683      |

22 March 2020: Janta Curfew

25 March – 14 April 2020: All-India containment measures vide MHA order no. 40-3/2020-DM-I(A)

5 April 2020: Lighting switch off event at 21:00 hrs for 9 minutes

14 April – 31 May 2020: Extension of all-India containment measures