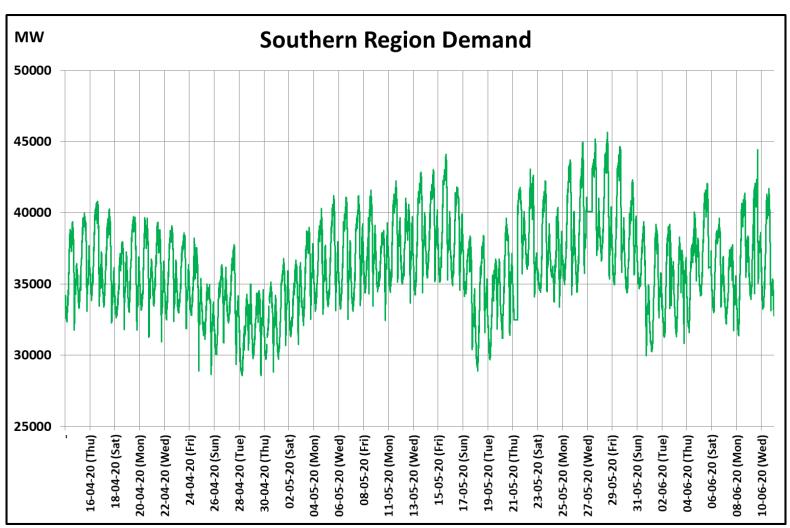

### All-India and Region-wise Continuous Demand Patterns during Management of COVID -19

22 March 2020: Janta Curfew

25 March – 14 April 2020: All-India containment measures vide MHA order no. 40-3/2020-DM-I(A)

5 April 2020: Lighting switch off event at 21:00 hrs for 9 minutes

14 April – 3 May 2020: Extension of all-India containment measures