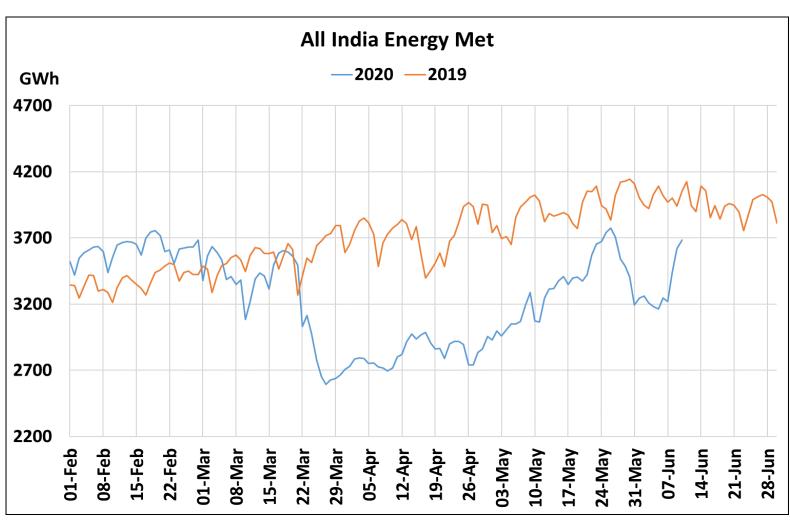

# All-India Maximum Demand and Energy Met during Management of COVID -19 in comparison to 2019

22 March 2020: Janta Curfew

25 March – 14 April 2020: All-India containment measures vide MHA order no. 40-3/2020-DM-I(A)

5 April 2020: Lighting switch off event at 21:00 hrs for 9 minutes

14 April – 31 May 2020: Extension of all-India containment measures