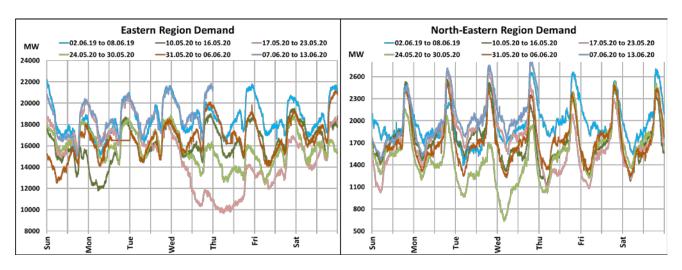

## All-India and Region-wise Weekly Demand Patterns during Management of COVID -19

|           | Energy Consumption (GWh) |                   |                    |                   |                         |           |
|-----------|--------------------------|-------------------|--------------------|-------------------|-------------------------|-----------|
| Date      | Northern<br>Region       | Western<br>Region | Southern<br>Region | Eastern<br>Region | North-Eastern<br>Region | All India |
| 04-Jun-20 | 1009                     | 841               | 877                | 415               | 41                      | 3183      |
| 05-Jun-20 | 941                      | 890               | 904                | 387               | 43                      | 3164      |
| 06-Jun-20 | 982                      | 911               | 887                | 427               | 41                      | 3248      |
| 07-Jun-20 | 985                      | 914               | 848                | 428               | 45                      | 3220      |
| 08-Jun-20 | 1095                     | 957               | 906                | 437               | 47                      | 3441      |
| 09-Jun-20 | 1188                     | 997               | 931                | 452               | 51                      | 3618      |
| 10-Jun-20 | 1260                     | 1011              | 899                | 461               | 52                      | 3683      |

22 March 2020: Janta Curfew

25 March – 14 April 2020: All-India containment measures vide MHA order no. 40-3/2020-DM-I(A)

5 April 2020: Lighting switch off event at 21:00 hrs for 9 minutes

14 April – 31 May 2020: Extension of all-India containment measures