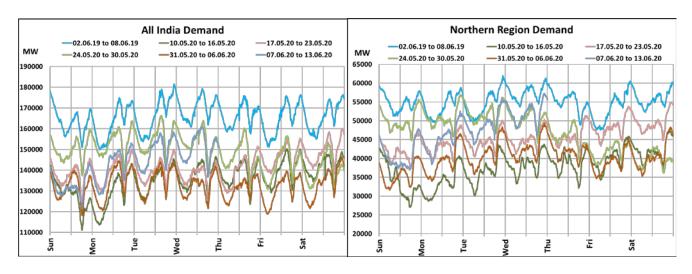

## All-India and Region-wise Weekly Demand Patterns during Management of COVID -19

|           | Energy Consumption (GWh) |                   |                    |                   |                         |           |
|-----------|--------------------------|-------------------|--------------------|-------------------|-------------------------|-----------|
| Date      | Northern<br>Region       | Western<br>Region | Southern<br>Region | Eastern<br>Region | North-Eastern<br>Region | All India |
| 04-Jun-20 | 1009                     | 841               | 877                | 415               | 41                      | 3183      |
| 05-Jun-20 | 941                      | 890               | 904                | 387               | 43                      | 3164      |
| 06-Jun-20 | 982                      | 911               | 887                | 427               | 41                      | 3248      |
| 07-Jun-20 | 985                      | 914               | 848                | 428               | 45                      | 3220      |
| 08-Jun-20 | 1095                     | 957               | 906                | 437               | 47                      | 3441      |
| 09-Jun-20 | 1188                     | 997               | 931                | 452               | 51                      | 3618      |
| 10-Jun-20 | 1260                     | 1011              | 899                | 461               | 52                      | 3683      |

22 March 2020: Janta Curfew

25 March – 14 April 2020: All-India containment measures vide MHA order no. 40-3/2020-DM-I(A)

5 April 2020: Lighting switch off event at 21:00 hrs for 9 minutes

14 April – 31 May 2020: Extension of all-India containment measures