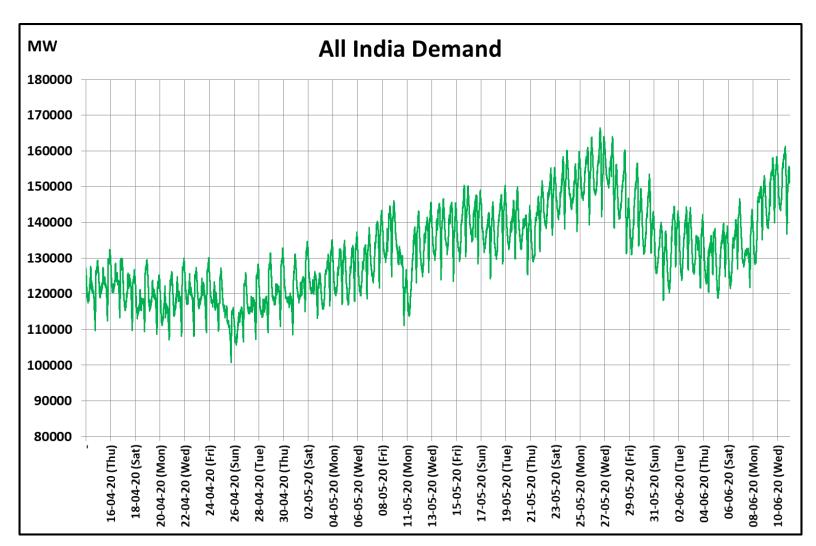

### All-India and Region-wise Continuous Demand Patterns during Management of COVID -19

22 March 2020: Janta Curfew

25 March – 14 April 2020: All-India containment measures vide MHA order no. 40-3/2020-DM-I(A)

5 April 2020: Lighting switch off event at 21:00 hrs for 9 minutes

14 April – 3 May 2020: Extension of all-India containment measures