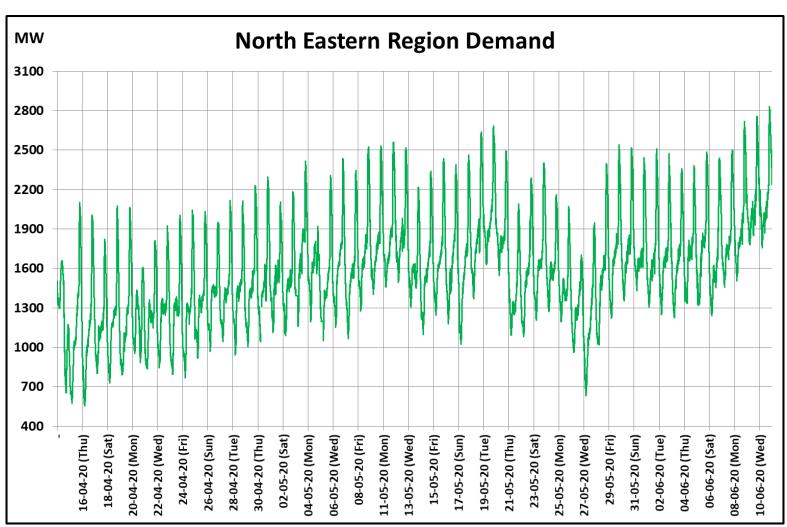

### All-India and Region-wise Continuous Demand Patterns during Management of COVID -19

22 March 2020: Janta Curfew

25 March – 14 April 2020: All-India containment measures vide MHA order no. 40-3/2020-DM-I(A)

5 April 2020: Lighting switch off event at 21:00 hrs for 9 minutes

14 April – 3 May 2020: Extension of all-India containment measures