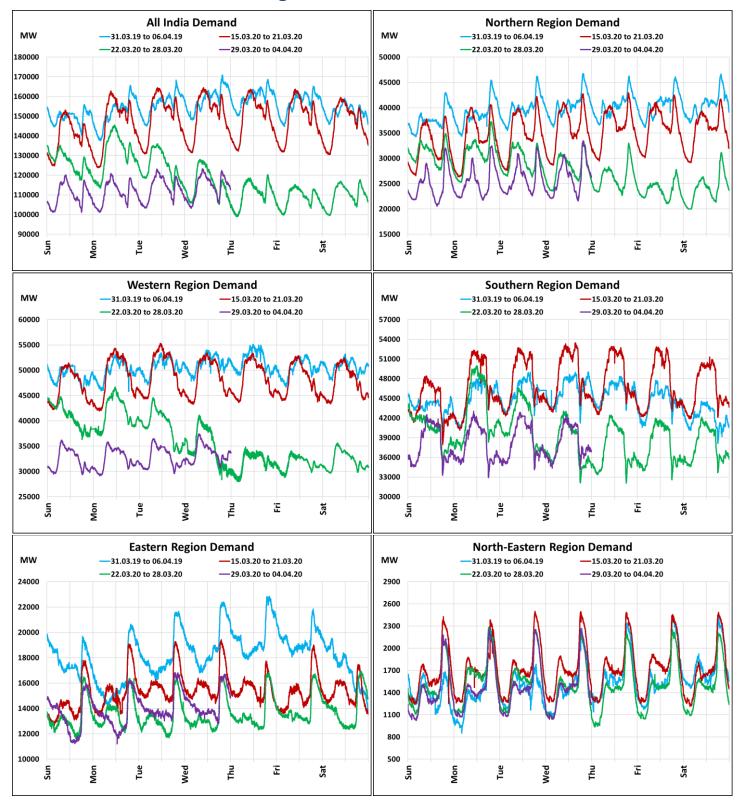

## Power System Operation Corporation Limited National Load Despatch Centre, New Delhi



## All-India and Region-wise Weekly Demand Patterns during Management of COVID -19



| Date      | Energy Consumption (GWh) |                   |                    |                   |                         |           |
|-----------|--------------------------|-------------------|--------------------|-------------------|-------------------------|-----------|
|           | Northern<br>Region       | Western<br>Region | Southern<br>Region | Eastern<br>Region | North-Eastern<br>Region | All India |
| 26-Mar-20 | 628                      | 771               | 891                | 327               | 35                      | 2652      |
| 27-Mar-20 | 566                      | 761               | 896                | 333               | 36                      | 2592      |
| 28-Mar-20 | 579                      | 781               | 900                | 333