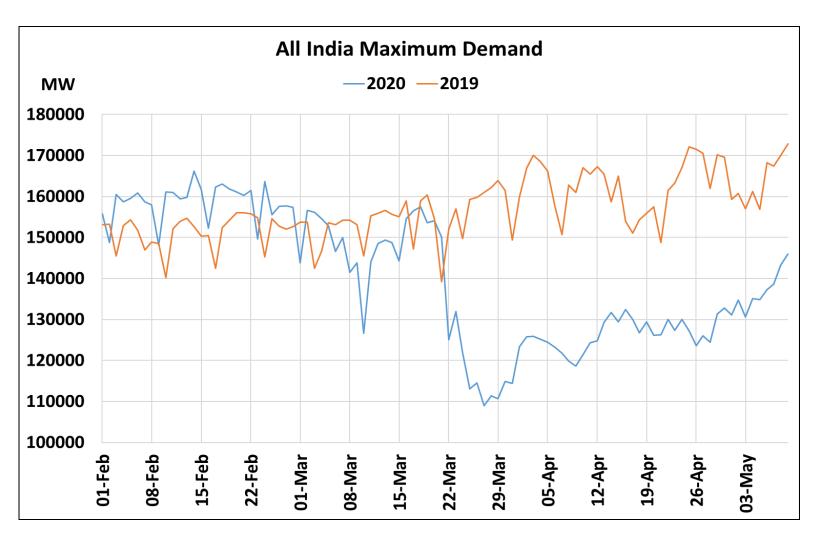

## All-India Maximum Demand and Energy Met during Management of COVID -19 in comparison to 2019

22 March 2020: Janta Curfew

25 March – 14 April 2020: All-India containment measures vide MHA order no. 40-3/2020-DM-I(A) 5 April 2020: Lighting switch off event at 21:00 hrs for 9 minutes 14 April – 3 May 2020: Extension of all-India containment measures posoco.in/covid-19