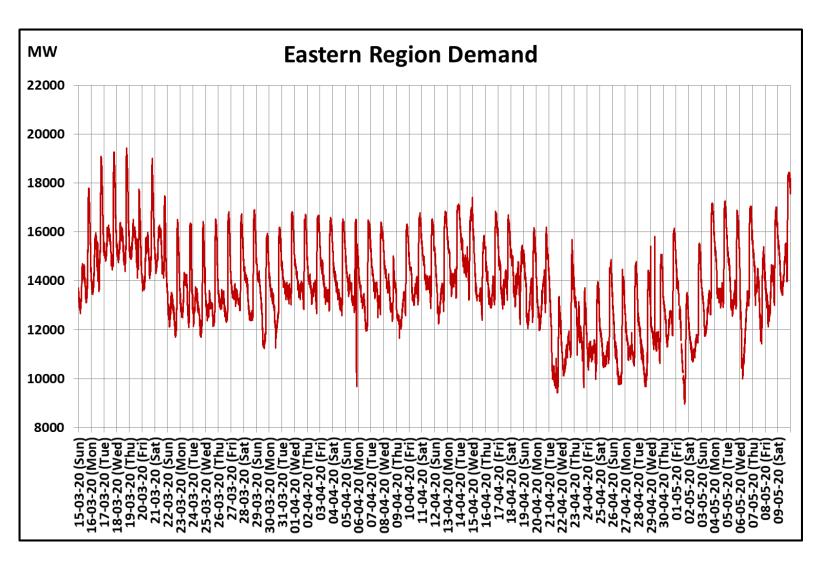

## All-India and Region-wise Continuous Demand Patterns during Management of COVID -19

22 March 2020: Janta Curfew

25 March – 14 April 2020: All-India containment measures vide MHA order no. 40-3/2020-DM-I(A) 5 April 2020: Lighting switch off event at 21:00 hrs for 9 minutes

14 April – 3 May 2020: Extension of all-India containment measures

posoco.in/covid-19

22 March 2020: Janta Curfew 25 March – 14 April 2020: All-India containment measures vide MHA order no. 40-3/2020-DM-I(A) 5 April 2020: Lighting switch off event at 21:00 hrs for 9 minutes 14 April – 3 May 2020: Extension of all-India containment measures posoco.in/covid-19