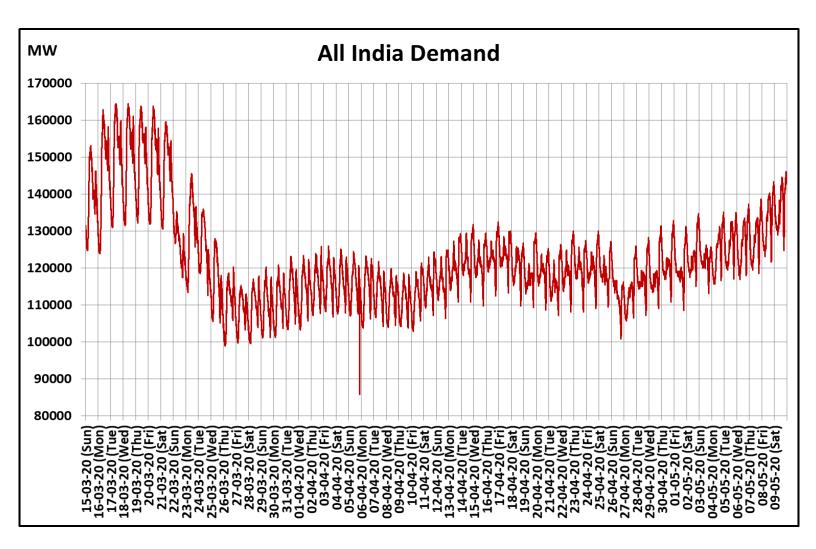

## All-India and Region-wise Continuous Demand Patterns during Management of COVID -19

22 March 2020: Janta Curfew

25 March – 14 April 2020: All-India containment measures vide MHA order no. 40-3/2020-DM-I(A) 5 April 2020: Lighting switch off event at 21:00 hrs for 9 minutes

14 April – 3 May 2020: Extension of all-India containment measures

posoco.in/covid-19

22 March 2020: Janta Curfew 25 March – 14 April 2020: All-India containment measures vide MHA order no. 40-3/2020-DM-I(A) 5 April 2020: Lighting switch off event at 21:00 hrs for 9 minutes 14 April – 3 May 2020: Extension of all-India containment measures posoco.in/covid-19