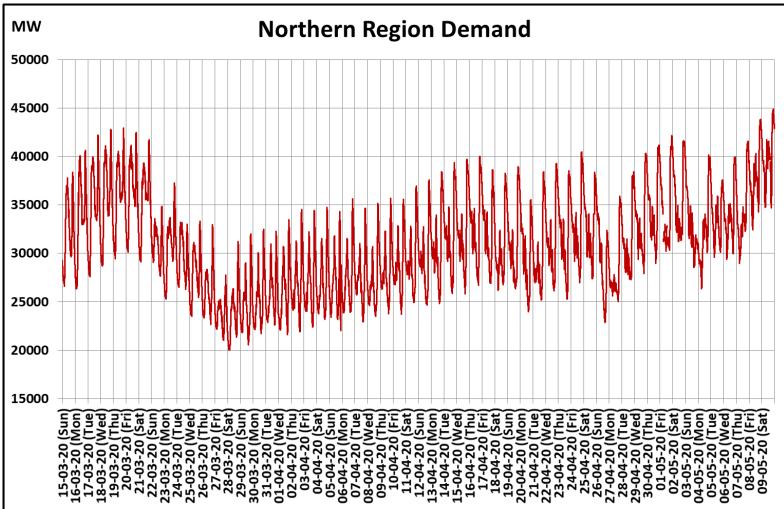

## All-India and Region-wise Continuous Demand Patterns during Management of COVID -19

22 March 2020: Janta Curfew

25 March – 14 April 2020: All-India containment measures vide MHA order no. 40-3/2020-DM-I(A) 5 April 2020: Lighting switch off event at 21:00 hrs for 9 minutes

14 April – 3 May 2020: Extension of all-India containment measures

posoco.in/covid-19

22 March 2020: Janta Curfew 25 March – 14 April 2020: All-India containment measures vide MHA order no. 40-3/2020-DM-I(A) 5 April 2020: Lighting switch off event at 21:00 hrs for 9 minutes 14 April – 3 May 2020: Extension of all-India containment measures posoco.in/covid-19