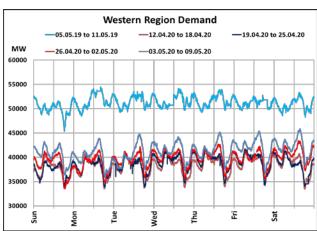

## All-India and Region-wise Continuous Demand Patterns during Management of COVID -19

22 March 2020: Janta Curfew

25 March – 14 April 2020: All-India containment measures vide MHA order no. 40-3/2020-DM-I(A) 5 April 2020: Lighting switch off event at 21:00 hrs for 9 minutes

14 April – 3 May 2020: Extension of all-India containment measures

posoco.in/covid-19

22 March 2020: Janta Curfew 25 March – 14 April 2020: All-India containment measures vide MHA order no. 40-3/2020-DM-I(A) 5 April 2020: Lighting switch off event at 21:00 hrs for 9 minutes 14 April – 3 May 2020: Extension of all-India containment measures posoco.in/covid-19

22 March 2020: Janta Curfew

25 March – 14 April 2020: All-India containment measures vide MHA order no. 40-3/2020-DM-I(A) 5 April 2020: Lighting switch off event at 21:00 hrs for 9 minutes 14 April – 3 May 2020: Extension of all-India containment measures

posoco.in/covid-19