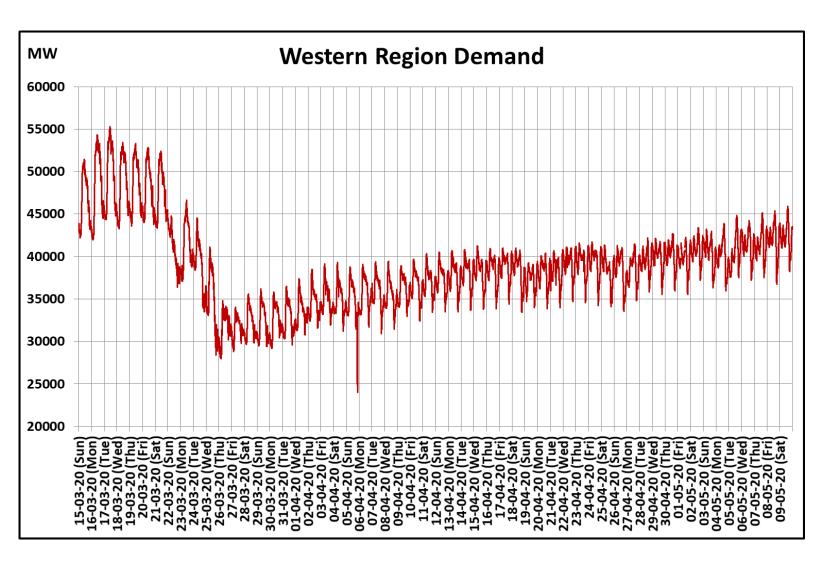

## All-India and Region-wise Continuous Demand Patterns during Management of COVID -19

22 March 2020: Janta Curfew

25 March – 14 April 2020: All-India containment measures vide MHA order no. 40-3/2020-DM-I(A) 5 April 2020: Lighting switch off event at 21:00 hrs for 9 minutes

14 April – 3 May 2020: Extension of all-India containment measures

posoco.in/covid-19

22 March 2020: Janta Curfew 25 March – 14 April 2020: All-India containment measures vide MHA order no. 40-3/2020-DM-I(A) 5 April 2020: Lighting switch off event at 21:00 hrs for 9 minutes 14 April – 3 May 2020: Extension of all-India containment measures posoco.in/covid-19