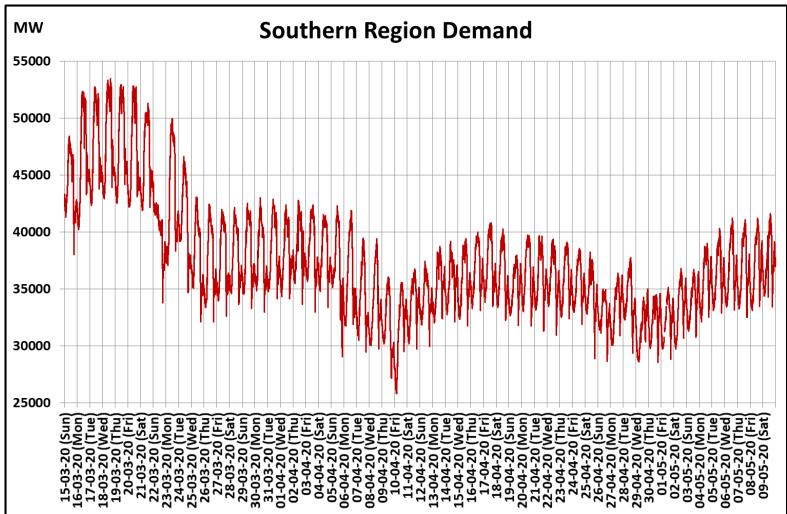

## All-India and Region-wise Continuous Demand Patterns during Management of COVID -19

22 March 2020: Janta Curfew

25 March – 14 April 2020: All-India containment measures vide MHA order no. 40-3/2020-DM-I(A) 5 April 2020: Lighting switch off event at 21:00 hrs for 9 minutes

14 April – 3 May 2020: Extension of all-India containment measures

posoco.in/covid-19

22 March 2020: Janta Curfew 25 March – 14 April 2020: All-India containment measures vide MHA order no. 40-3/2020-DM-I(A) 5 April 2020: Lighting switch off event at 21:00 hrs for 9 minutes 14 April – 3 May 2020: Extension of all-India containment measures posoco.in/covid-19