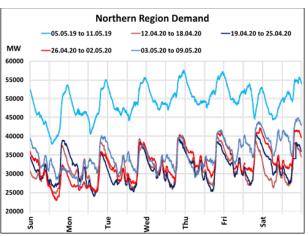

## All-India and Region-wise Continuous Demand Patterns during Management of COVID -19

22 March 2020: Janta Curfew

25 March – 14 April 2020: All-India containment measures vide MHA order no. 40-3/2020-DM-I(A) 5 April 2020: Lighting switch off event at 21:00 hrs for 9 minutes

14 April – 3 May 2020: Extension of all-India containment measures

posoco.in/covid-19

22 March 2020: Janta Curfew 25 March – 14 April 2020: All-India containment measures vide MHA order no. 40-3/2020-DM-I(A) 5 April 2020: Lighting switch off event at 21:00 hrs for 9 minutes 14 April – 3 May 2020: Extension of all-India containment measures posoco.in/covid-19

22 March 2020: Janta Curfew

25 March – 14 April 2020: All-India containment measures vide MHA order no. 40-3/2020-DM-I(A) 5 April 2020: Lighting switch off event at 21:00 hrs for 9 minutes 14 April – 3 May 2020: Extension of all-India containment measures

posoco.in/covid-19