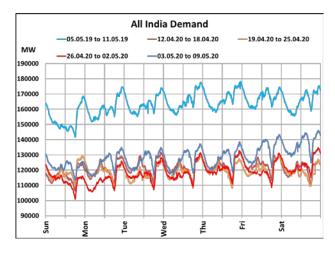

## All-India and Region-wise Weekly Demand Patterns during Management of COVID -19

|           | Energy Consumption (GWh) |                   |                    |                   |                         |           |
|-----------|--------------------------|-------------------|--------------------|-------------------|-------------------------|-----------|
| Date      | Northern<br>Region       | Western<br>Region | Southern<br>Region | Eastern<br>Region | North-Eastern<br>Region | All India |
| 03-May-20 | 791                      | 995               | 814                | 325               | 37                      | 2961      |
| 04-May-20 | 784                      | 986               | 852                | 346               | 40                      | 3007      |
| 05-May-20 | 808                      | 987               | 872                | 344               | 38                      | 3050      |
| 06-May-20 | 817                      | 1009              | 877                | 310               | 37                      | 3049      |
| 07-May-20 | 823                      | 1007              | 877                | 326               | 36                      | 3068      |
| 08-May-20 | 915                      | 1022              | 886                | 331               | 38                      | 3193      |
| 09-May-20 | 956                      | 1024              | 903                | 362               | 42                      | 3287      |

22 March 2020: Janta Curfew

25 March – 14 April 2020: All-India containment measures vide MHA order no. 40-3/2020-DM-I(A) 5 April 2020: Lighting switch off event at 21:00 hrs for 9 minutes 14 April – 3 May 2020: Extension of all-India containment measures