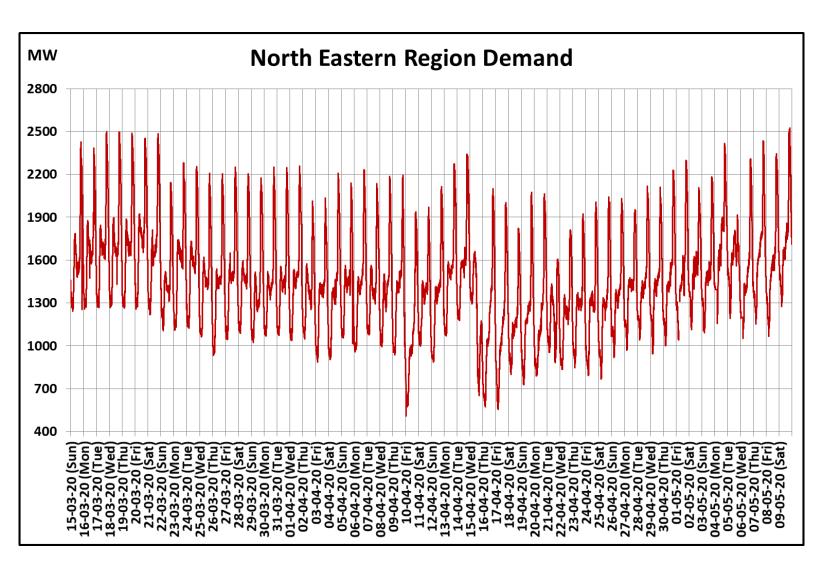

## All-India and Region-wise Continuous Demand Patterns during Management of COVID -19

22 March 2020: Janta Curfew

25 March – 14 April 2020: All-India containment measures vide MHA order no. 40-3/2020-DM-I(A) 5 April 2020: Lighting switch off event at 21:00 hrs for 9 minutes

14 April – 3 May 2020: Extension of all-India containment measures

posoco.in/covid-19

22 March 2020: Janta Curfew 25 March – 14 April 2020: All-India containment measures vide MHA order no. 40-3/2020-DM-I(A) 5 April 2020: Lighting switch off event at 21:00 hrs for 9 minutes 14 April – 3 May 2020: Extension of all-India containment measures posoco.in/covid-19