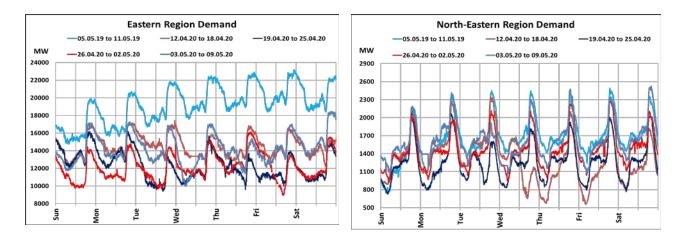

## All-India and Region-wise Weekly Demand Patterns during Management of COVID -19

|           | Energy Consumption (GWh) |                   |                    |                   |                         |           |
|-----------|--------------------------|-------------------|--------------------|-------------------|-------------------------|-----------|
| Date      | Northern<br>Region       | Western<br>Region | Southern<br>Region | Eastern<br>Region | North-Eastern<br>Region | All India |
| 03-May-20 | 791                      | 995               | 814                | 325               | 37                      | 2961      |
| 04-May-20 | 784                      | 986               | 852                | 346               | 40                      | 3007      |
| 05-May-20 | 808                      | 987               | 872                | 344               | 38                      | 3050      |
| 06-May-20 | 817                      | 1009              | 877                | 310               | 37                      | 3049      |
| 07-May-20 | 823                      | 1007              | 877                | 326               | 36                      | 3068      |
| 08-May-20 | 915                      | 1022              | 886                | 331               | 38                      | 3193      |
| 09-May-20 | 956                      | 1024              | 903                | 362               | 42                      | 3287      |

22 March 2020: Janta Curfew

25 March – 14 April 2020: All-India containment measures vide MHA order no. 40-3/2020-DM-I(A) 5 April 2020: Lighting switch off event at 21:00 hrs for 9 minutes 14 April – 3 May 2020: Extension of all-India containment measures