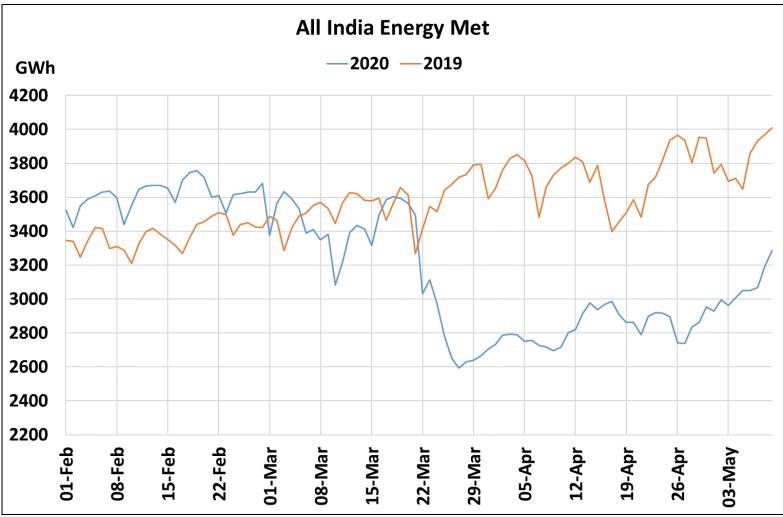

## All-India Maximum Demand and Energy Met during Management of COVID -19 in comparison to 2019

22 March 2020: Janta Curfew

25 March – 14 April 2020: All-India containment measures vide MHA order no. 40-3/2020-DM-I(A) 5 April 2020: Lighting switch off event at 21:00 hrs for 9 minutes 14 April – 3 May 2020: Extension of all-India containment measures posoco.in/covid-19