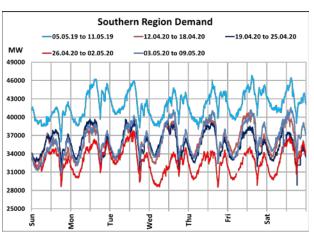

## All-India and Region-wise Continuous Demand Patterns during Management of COVID -19

22 March 2020: Janta Curfew

25 March – 14 April 2020: All-India containment measures vide MHA order no. 40-3/2020-DM-I(A) 5 April 2020: Lighting switch off event at 21:00 hrs for 9 minutes

14 April – 3 May 2020: Extension of all-India containment measures

posoco.in/covid-19

22 March 2020: Janta Curfew 25 March – 14 April 2020: All-India containment measures vide MHA order no. 40-3/2020-DM-I(A) 5 April 2020: Lighting switch off event at 21:00 hrs for 9 minutes 14 April – 3 May 2020: Extension of all-India containment measures posoco.in/covid-19

22 March 2020: Janta Curfew

25 March – 14 April 2020: All-India containment measures vide MHA order no. 40-3/2020-DM-I(A) 5 April 2020: Lighting switch off event at 21:00 hrs for 9 minutes 14 April – 3 May 2020: Extension of all-India containment measures

posoco.in/covid-19