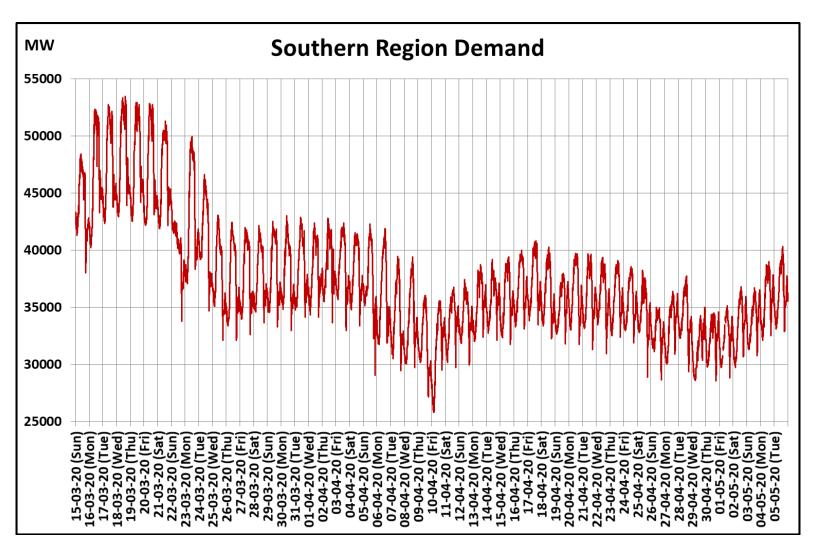

# All-India and Region-wise Continuous Demand Patterns during Management of COVID -19

22 March 2020: Janta Curfew

25 March – 14 April 2020: All-India containment measures vide MHA order no. 40-3/2020-DM-I(A)

5 April 2020: Lighting switch off event at 21:00 hrs for 9 minutes

14 April – 3 May 2020: Extension of all-India containment measures

22 March 2020: Janta Curfew

25 March – 14 April 2020: All-India containment measures vide MHA order no. 40-3/2020-DM-I(A) 5 April 2020: Lighting switch off event at 21:00 hrs for 9 minutes

14 April – 3 May 2020: Extension of all-India containment measures