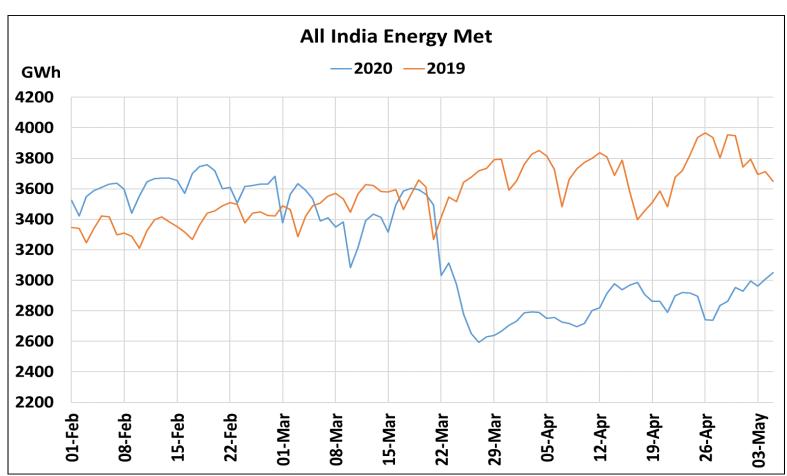

## All-India Maximum Demand and Energy Met during Management of COVID -19 in comparison to 2019

<sup>22</sup> March 2020: Janta Curfew

25 March – 14 April 2020: All-India containment measures vide MHA order no. 40-3/2020-DM-I(A)

5 April 2020: Lighting switch off event at 21:00 hrs for 9 minutes

14 April – 3 May 2020: Extension of all-India containment measures