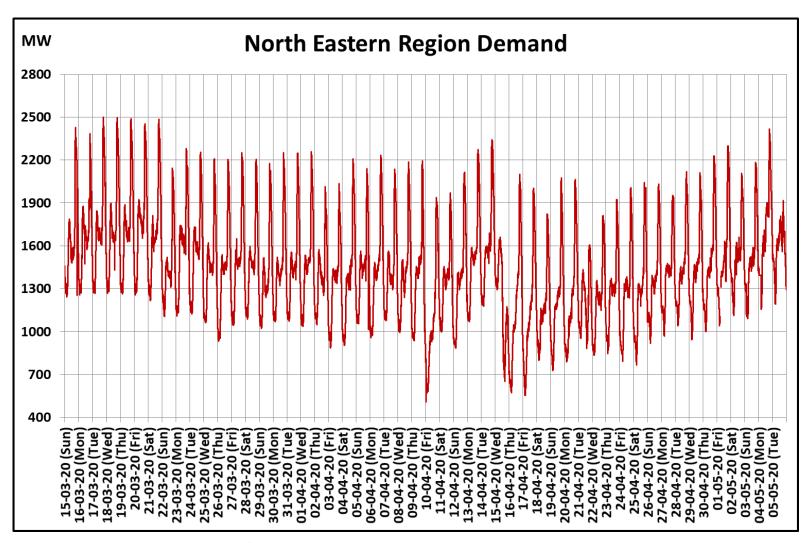

# All-India and Region-wise Continuous Demand Patterns during Management of COVID -19

22 March 2020: Janta Curfew

25 March – 14 April 2020: All-India containment measures vide MHA order no. 40-3/2020-DM-I(A)

5 April 2020: Lighting switch off event at 21:00 hrs for 9 minutes

14 April – 3 May 2020: Extension of all-India containment measures

22 March 2020: Janta Curfew

25 March – 14 April 2020: All-India containment measures vide MHA order no. 40-3/2020-DM-I(A) 5 April 2020: Lighting switch off event at 21:00 hrs for 9 minutes

14 April – 3 May 2020: Extension of all-India containment measures