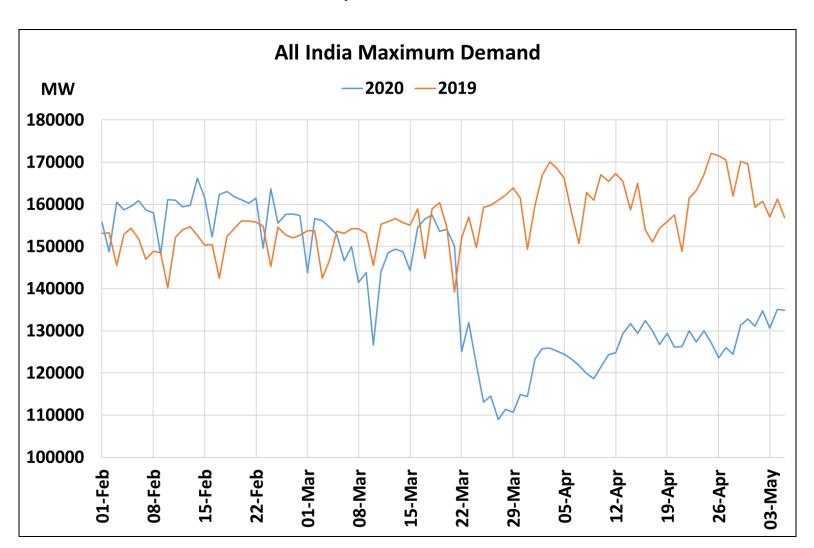

## All-India Maximum Demand and Energy Met during Management of COVID -19 in comparison to 2019

<sup>22</sup> March 2020: Janta Curfew

25 March – 14 April 2020: All-India containment measures vide MHA order no. 40-3/2020-DM-I(A)

5 April 2020: Lighting switch off event at 21:00 hrs for 9 minutes

14 April – 3 May 2020: Extension of all-India containment measures