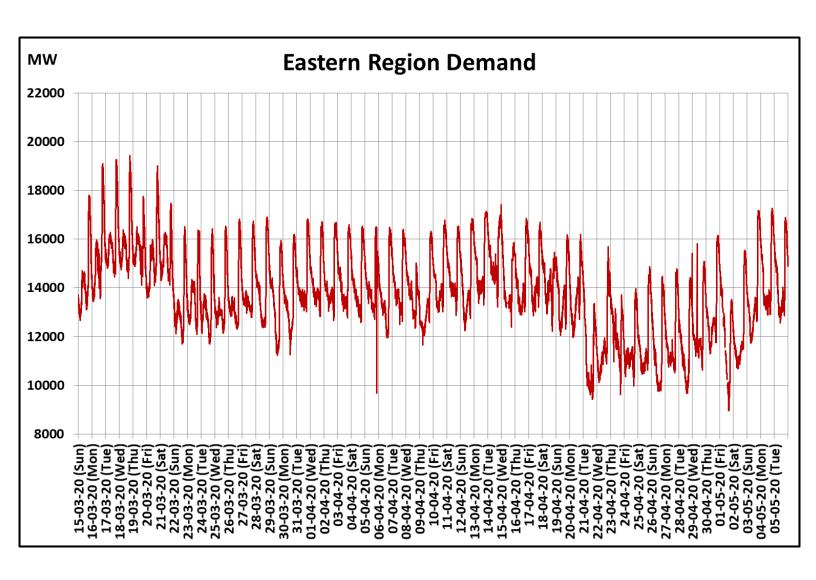

# All-India and Region-wise Continuous Demand Patterns during Management of COVID -19

22 March 2020: Janta Curfew

25 March – 14 April 2020: All-India containment measures vide MHA order no. 40-3/2020-DM-I(A)

5 April 2020: Lighting switch off event at 21:00 hrs for 9 minutes

14 April – 3 May 2020: Extension of all-India containment measures

22 March 2020: Janta Curfew

25 March – 14 April 2020: All-India containment measures vide MHA order no. 40-3/2020-DM-I(A) 5 April 2020: Lighting switch off event at 21:00 hrs for 9 minutes

14 April – 3 May 2020: Extension of all-India containment measures