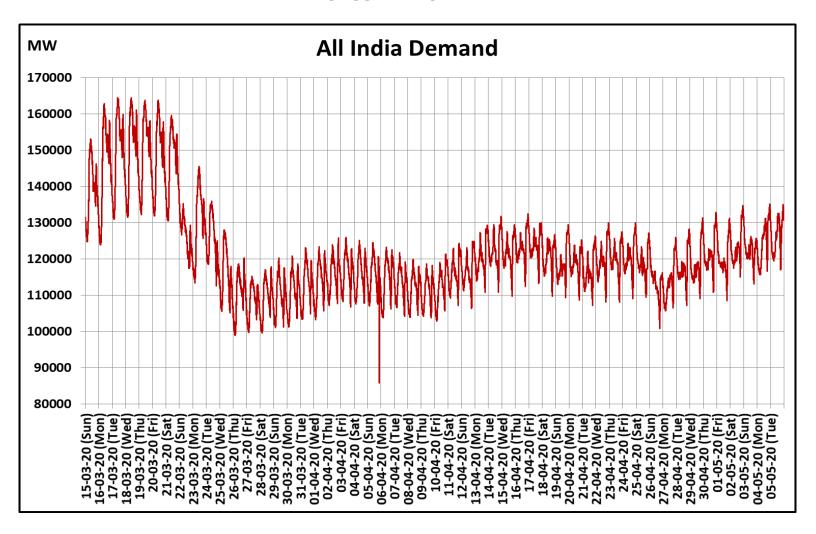

# All-India and Region-wise Continuous Demand Patterns during Management of COVID -19

22 March 2020: Janta Curfew

25 March – 14 April 2020: All-India containment measures vide MHA order no. 40-3/2020-DM-I(A)

5 April 2020: Lighting switch off event at 21:00 hrs for 9 minutes

14 April – 3 May 2020: Extension of all-India containment measures

22 March 2020: Janta Curfew

25 March – 14 April 2020: All-India containment measures vide MHA order no. 40-3/2020-DM-I(A) 5 April 2020: Lighting switch off event at 21:00 hrs for 9 minutes

14 April – 3 May 2020: Extension of all-India containment measures