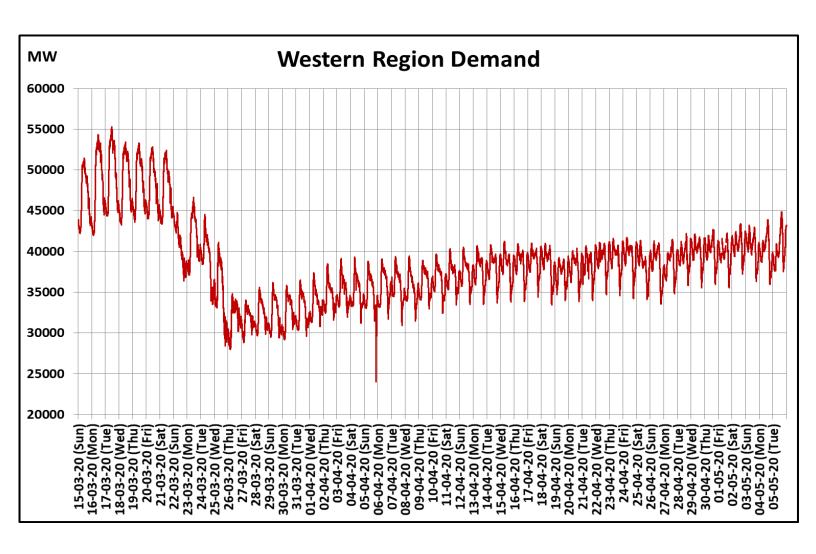

# All-India and Region-wise Continuous Demand Patterns during Management of COVID -19

22 March 2020: Janta Curfew

25 March – 14 April 2020: All-India containment measures vide MHA order no. 40-3/2020-DM-I(A)

5 April 2020: Lighting switch off event at 21:00 hrs for 9 minutes

14 April – 3 May 2020: Extension of all-India containment measures

22 March 2020: Janta Curfew

25 March – 14 April 2020: All-India containment measures vide MHA order no. 40-3/2020-DM-I(A) 5 April 2020: Lighting switch off event at 21:00 hrs for 9 minutes

14 April – 3 May 2020: Extension of all-India containment measures