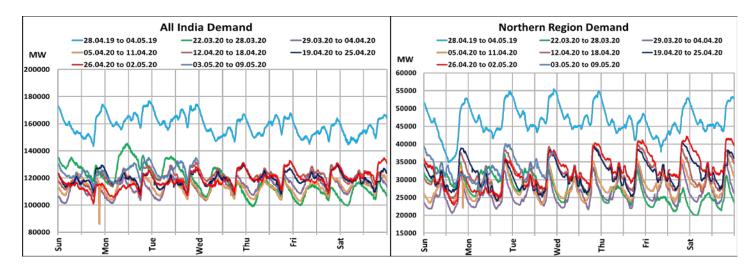

## All-India and Region-wise Weekly Demand Patterns during Management of COVID -19

| Date      | Energy Consumption (GWh) |                   |                    |                   |                         |           |
|-----------|--------------------------|-------------------|--------------------|-------------------|-------------------------|-----------|
|           | Northern<br>Region       | Western<br>Region | Southern<br>Region | Eastern<br>Region | North-Eastern<br>Region | All India |
| 29-Apr-20 | 810                      | 978               | 749                | 290               | 34                      | 2861      |
| 30-Apr-20 | 839                      | 982               | 783                | 314               | 36                      | 2955      |
| 01-May-20 | 842                      | 972               | 783                | 294               | 37                      | 2928      |
| 02-May-20 | 865                      | 996               | 805                | 295               | 37                      | 2997      |
| 03-May-20 | 791                      | 995               | 814                | 325               | 37                      | 2961      |
| 04-May-20 | 784                      | 986               | 852                | 346               | 40                      | 3007      |
| 05-May-20 | 808                      | 987               | 872                | 344               | 38                      | 3050      |

<sup>22</sup> March 2020: Janta Curfew

25 March – 14 April 2020: All-India containment measures vide MHA order no. 40-3/2020-DM-I(A)

5 April 2020: Lighting switch off event at 21:00 hrs for 9 minutes

14 April – 3 May 2020: Extension of all-India containment measures