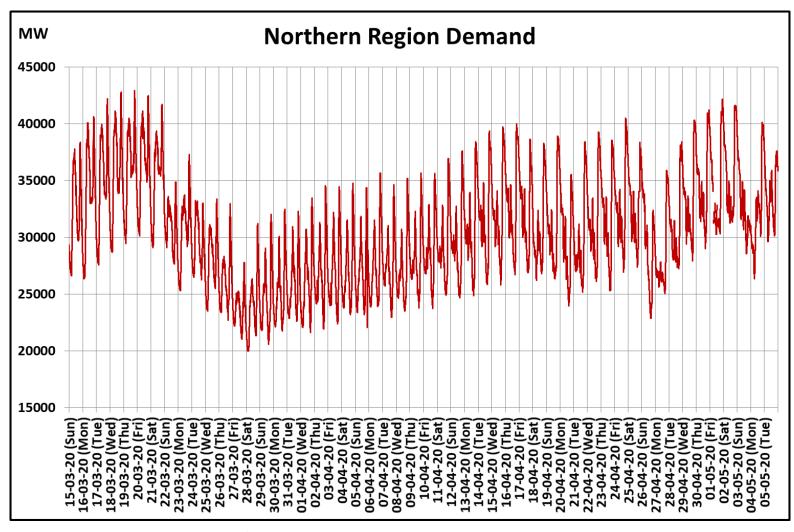

# All-India and Region-wise Continuous Demand Patterns during Management of COVID -19

22 March 2020: Janta Curfew

25 March – 14 April 2020: All-India containment measures vide MHA order no. 40-3/2020-DM-I(A)

5 April 2020: Lighting switch off event at 21:00 hrs for 9 minutes

14 April – 3 May 2020: Extension of all-India containment measures

22 March 2020: Janta Curfew

25 March – 14 April 2020: All-India containment measures vide MHA order no. 40-3/2020-DM-I(A) 5 April 2020: Lighting switch off event at 21:00 hrs for 9 minutes

14 April – 3 May 2020: Extension of all-India containment measures