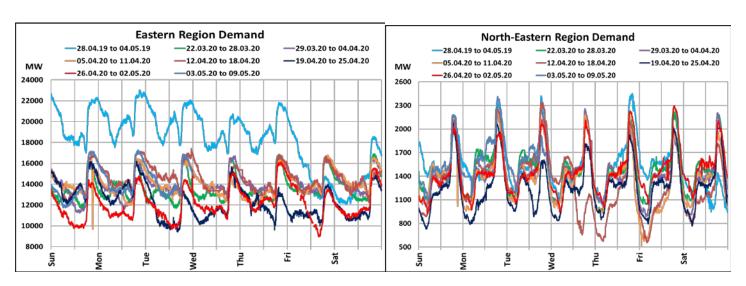

## All-India and Region-wise Weekly Demand Patterns during Management of COVID -19

| Date      | Energy Consumption (GWh) |                   |                    |                   |                         |           |
|-----------|--------------------------|-------------------|--------------------|-------------------|-------------------------|-----------|
|           | Northern<br>Region       | Western<br>Region | Southern<br>Region | Eastern<br>Region | North-Eastern<br>Region | All India |
| 29-Apr-20 | 810                      | 978               | 749                | 290               | 34                      | 2861      |
| 30-Apr-20 | 839                      | 982               | 783                | 314               | 36                      | 2955      |
| 01-May-20 | 842                      | 972               | 783                | 294               | 37                      | 2928      |
| 02-May-20 | 865                      | 996               | 805                | 295               | 37                      | 2997      |
| 03-May-20 | 791                      | 995               | 814                | 325               | 37                      | 2961      |
| 04-May-20 | 784                      | 986               | 852                | 346               | 40                      | 3007      |
| 05-May-20 | 808                      | 987               | 872                | 344               | 38                      | 3050      |

<sup>22</sup> March 2020: Janta Curfew

25 March – 14 April 2020: All-India containment measures vide MHA order no. 40-3/2020-DM-I(A)

5 April 2020: Lighting switch off event at 21:00 hrs for 9 minutes

14 April – 3 May 2020: Extension of all-India containment measures