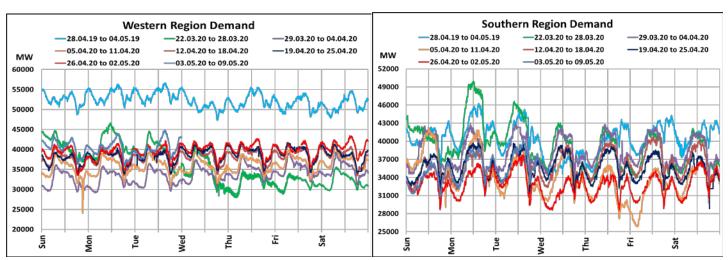

## All-India and Region-wise Weekly Demand Patterns during Management of COVID -19

| Date      | Energy Consumption (GWh) |                   |                    |                   |                         |           |
|-----------|--------------------------|-------------------|--------------------|-------------------|-------------------------|-----------|
|           | Northern<br>Region       | Western<br>Region | Southern<br>Region | Eastern<br>Region | North-Eastern<br>Region | All India |
| 29-Apr-20 | 810                      | 978               | 749                | 290               | 34                      | 2861      |
| 30-Apr-20 | 839                      | 982               | 783                | 314               | 36                      | 2955      |
| 01-May-20 | 842                      | 972               | 783                | 294               | 37                      | 2928      |
| 02-May-20 | 865                      | 996               | 805                | 295               | 37                      | 2997      |
| 03-May-20 | 791                      | 995               | 814                | 325               | 37                      | 2961      |
| 04-May-20 | 784                      | 986               | 852                | 346               | 40                      | 3007      |
| 05-May-20 | 808                      | 987               | 872                | 344               | 38                      | 3050      |

<sup>22</sup> March 2020: Janta Curfew

25 March – 14 April 2020: All-India containment measures vide MHA order no. 40-3/2020-DM-I(A)

5 April 2020: Lighting switch off event at 21:00 hrs for 9 minutes

14 April – 3 May 2020: Extension of all-India containment measures