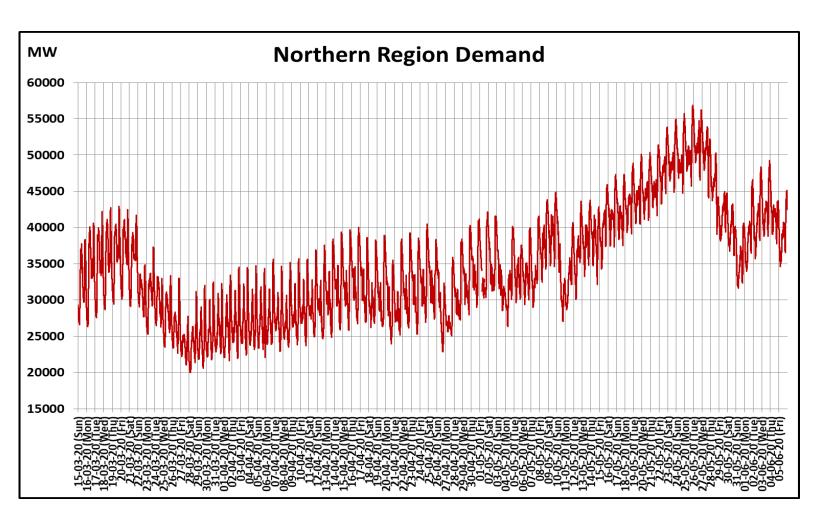

## All-India and Region-wise Continuous Demand Patterns during Management of COVID -19