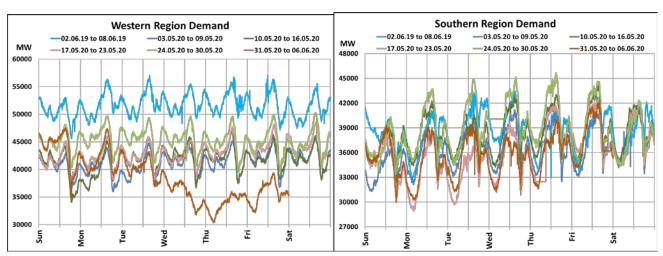

#### All-India and Region-wise Weekly Demand Patterns during Management of COVID -19

|           | Energy Consumption (GWh) |                   |                    |                   |                         |           |
|-----------|--------------------------|-------------------|--------------------|-------------------|-------------------------|-----------|
| Date      | Northern<br>Region       | Western<br>Region | Southern<br>Region | Eastern<br>Region | North-Eastern<br>Region | All India |
| 30-May-20 | 956                      | 1111              | 919                | 375               | 43                      | 3403      |
| 31-May-20 | 859                      | 1080              | 858                | 354               | 43                      | 3193      |
| 01-Jun-20 | 945                      | 1026              | 861                | 374               | 42                      | 3246      |
| 02-Jun-20 | 996                      | 986               | 847                | 389               | 42                      | 3260      |
| 03-Jun-20 | 1029                     | 885               | 845                | 410               | 41                      | 3210      |
| 04-Jun-20 | 1009                     | 841               | 877                | 415               | 41                      | 3183      |
| 05-Jun-20 | 941                      | 890               | 904                | 387               | 43                      | 3164      |

## All-India and Region-wise Continuous Demand Patterns during Management of COVID -19