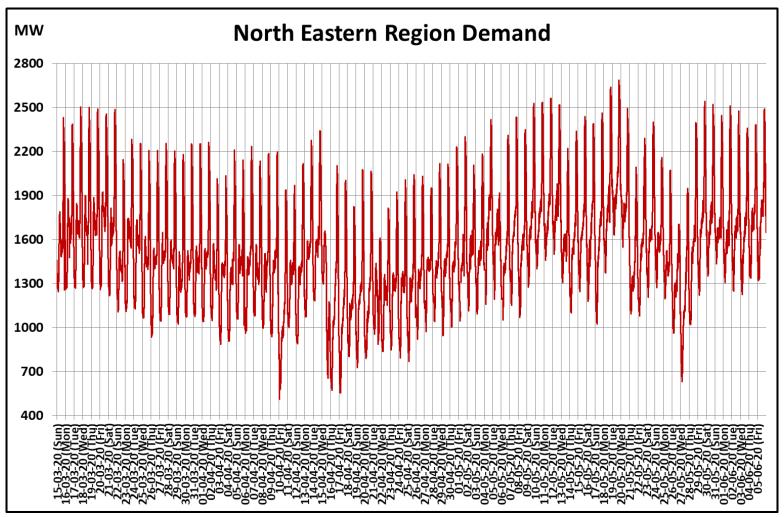

## All-India and Region-wise Continuous Demand Patterns during Management of COVID -19