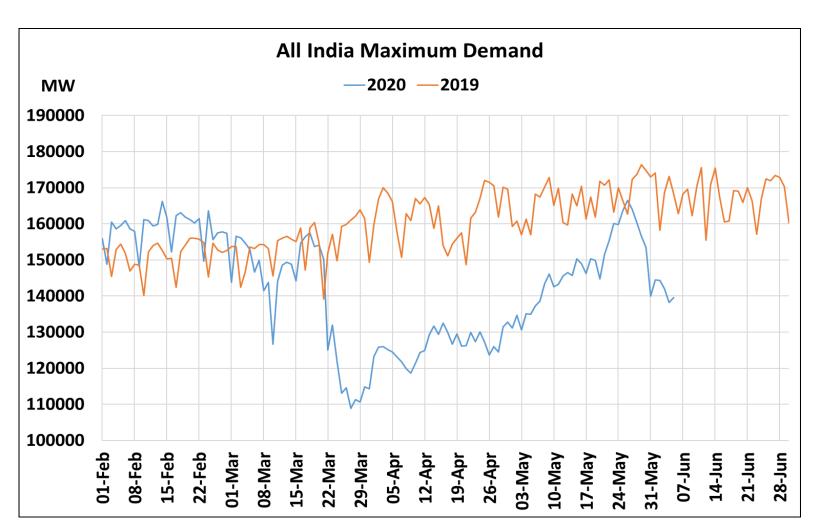

# All-India Maximum Demand and Energy Met during Management of COVID -19 in comparison to 2019

22 March 2020: Janta Curfew

25 March – 14 April 2020: All-India containment measures vide MHA order no. 40-3/2020-DM-I(A)

22 March 2020: Janta Curfew

25 March – 14 April 2020: All-India containment measures vide MHA order no. 40-3/2020-DM-I(A)

5 April 2020: Lighting switch off event at 21:00 hrs for 9 minutes

5 April 2020: Lighting switch off event at 21:00 hrs for 9 minutes

14 April – 31 May 2020: Extension of all-India containment measures