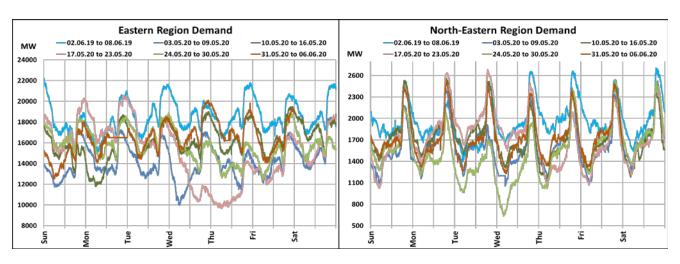

#### All-India and Region-wise Weekly Demand Patterns during Management of COVID -19

|           | Energy Consumption (GWh) |                   |                    |                   |                         |           |
|-----------|--------------------------|-------------------|--------------------|-------------------|-------------------------|-----------|
| Date      | Northern<br>Region       | Western<br>Region | Southern<br>Region | Eastern<br>Region | North-Eastern<br>Region | All India |
| 30-May-20 | 956                      | 1111              | 919                | 375               | 43                      | 3403      |
| 31-May-20 | 859                      | 1080              | 858                | 354               | 43                      | 3193      |
| 01-Jun-20 | 945                      | 1026              | 861                | 374               | 42                      | 3246      |
| 02-Jun-20 | 996                      | 986               | 847                | 389               | 42                      | 3260      |
| 03-Jun-20 | 1029                     | 885               | 845                | 410               | 41                      | 3210      |
| 04-Jun-20 | 1009                     | 841               | 877                | 415               | 41                      | 3183      |
| 05-Jun-20 | 941                      | 890               | 904                | 387               | 43                      | 3164      |

## All-India and Region-wise Continuous Demand Patterns during Management of COVID -19