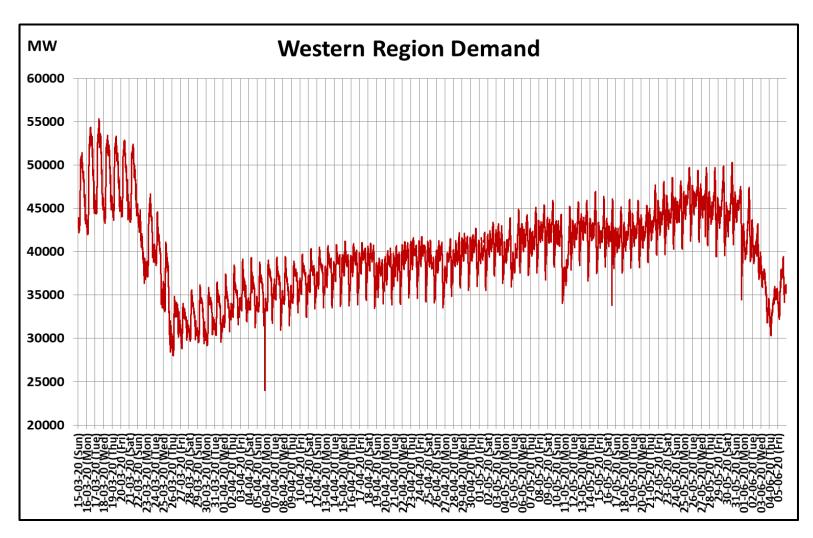

## All-India and Region-wise Continuous Demand Patterns during Management of COVID -19