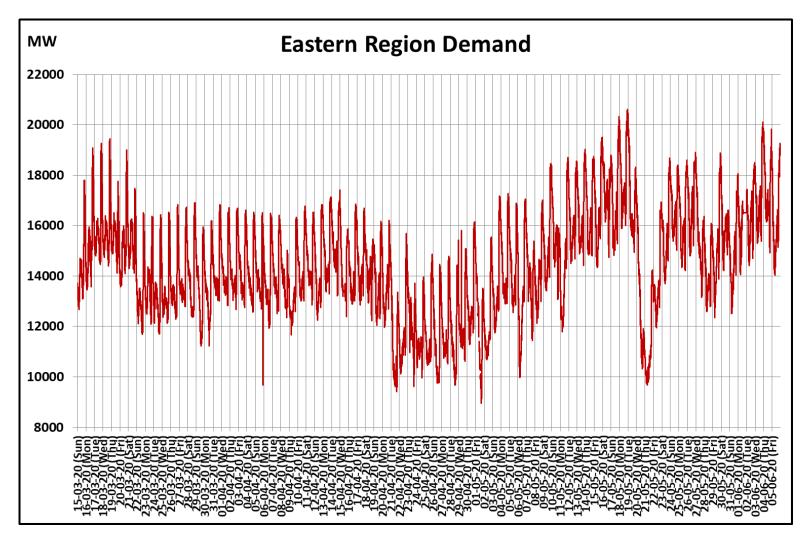

## All-India and Region-wise Continuous Demand Patterns during Management of COVID -19