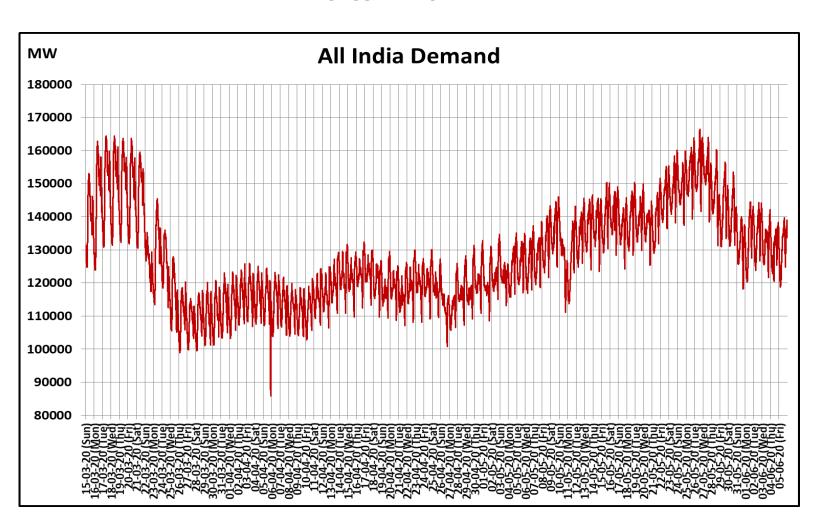

## All-India and Region-wise Continuous Demand Patterns during Management of COVID -19