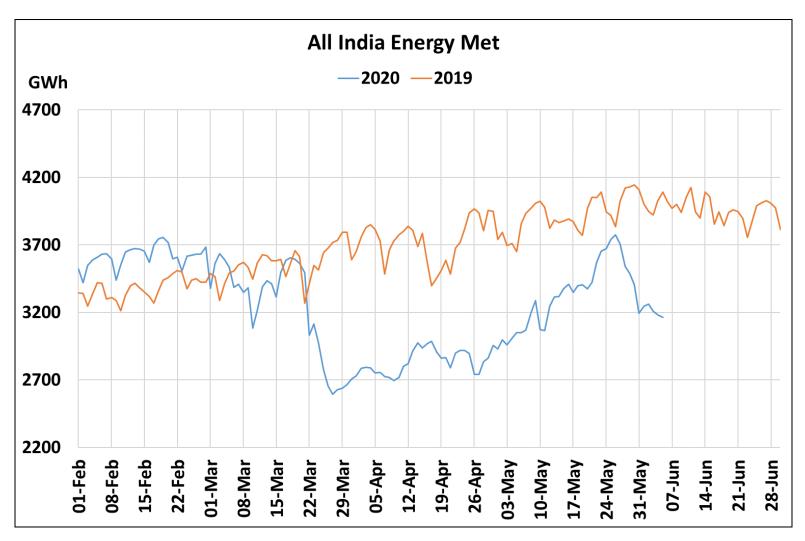

# All-India Maximum Demand and Energy Met during Management of COVID -19 in comparison to 2019

22 March 2020: Janta Curfew

25 March – 14 April 2020: All-India containment measures vide MHA order no. 40-3/2020-DM-I(A)

22 March 2020: Janta Curfew

25 March – 14 April 2020: All-India containment measures vide MHA order no. 40-3/2020-DM-I(A)

5 April 2020: Lighting switch off event at 21:00 hrs for 9 minutes

5 April 2020: Lighting switch off event at 21:00 hrs for 9 minutes

14 April – 31 May 2020: Extension of all-India containment measures