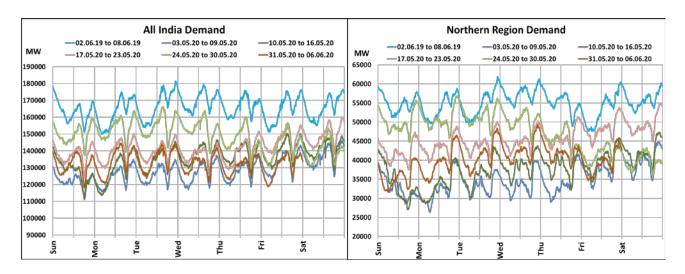

#### All-India and Region-wise Weekly Demand Patterns during Management of COVID -19

|           | Energy Consumption (GWh) |                   |                    |                   |                         |           |
|-----------|--------------------------|-------------------|--------------------|-------------------|-------------------------|-----------|
| Date      | Northern<br>Region       | Western<br>Region | Southern<br>Region | Eastern<br>Region | North-Eastern<br>Region | All India |
| 30-May-20 | 956                      | 1111              | 919                | 375               | 43                      | 3403      |
| 31-May-20 | 859                      | 1080              | 858                | 354               | 43                      | 3193      |
| 01-Jun-20 | 945                      | 1026              | 861                | 374               | 42                      | 3246      |
| 02-Jun-20 | 996                      | 986               | 847                | 389               | 42                      | 3260      |
| 03-Jun-20 | 1029                     | 885               | 845                | 410               | 41                      | 3210      |
| 04-Jun-20 | 1009                     | 841               | 877                | 415               | 41                      | 3183      |
| 05-Jun-20 | 941                      | 890               | 904                | 387               | 43                      | 3164      |

## All-India and Region-wise Continuous Demand Patterns during Management of COVID -19