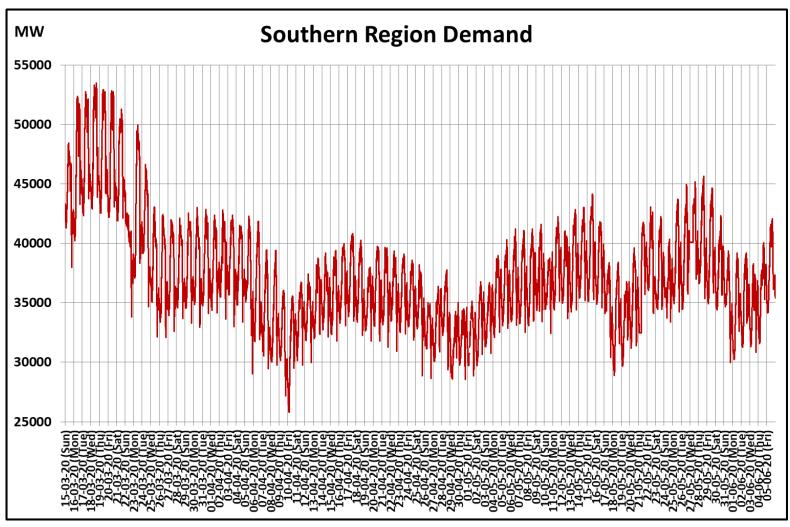

## All-India and Region-wise Continuous Demand Patterns during Management of COVID -19