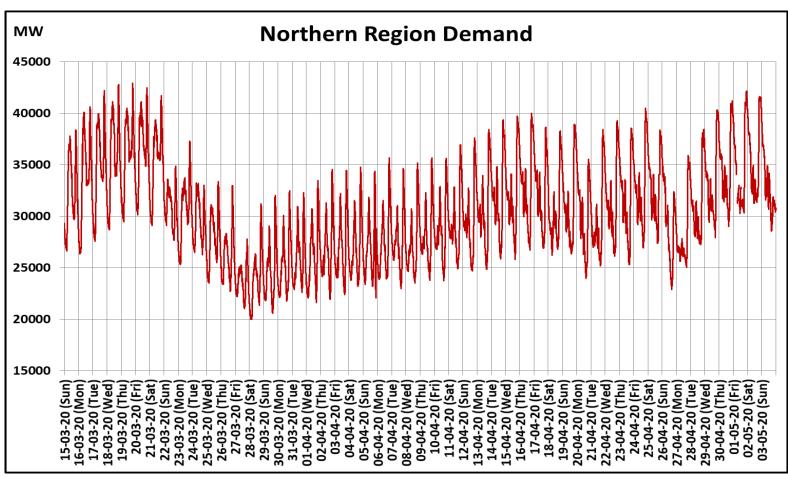

## All-India and Region-wise Continuous Demand Patterns during Management of COVID -19

22 March 2020: Janta Curfew

25 March – 14 April 2020: All-India containment measures vide MHA order no. 40-3/2020-DM-I(A)

5 April 2020: Lighting switch off event at 21:00 hrs for 9 minutes

14 April – 3 May 2020: Extension of all-India containment measures