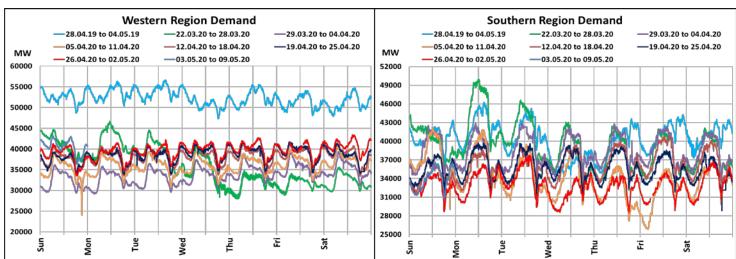

## All-India and Region-wise Continuous Demand Patterns during Management of COVID -19