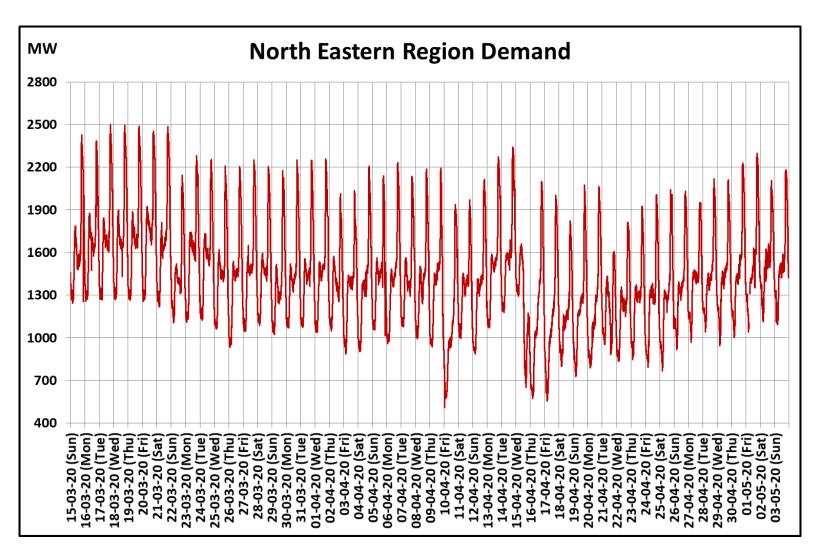

## All-India and Region-wise Continuous Demand Patterns during Management of COVID -19

22 March 2020: Janta Curfew

25 March – 14 April 2020: All-India containment measures vide MHA order no. 40-3/2020-DM-I(A)

5 April 2020: Lighting switch off event at 21:00 hrs for 9 minutes

14 April – 3 May 2020: Extension of all-India containment measures