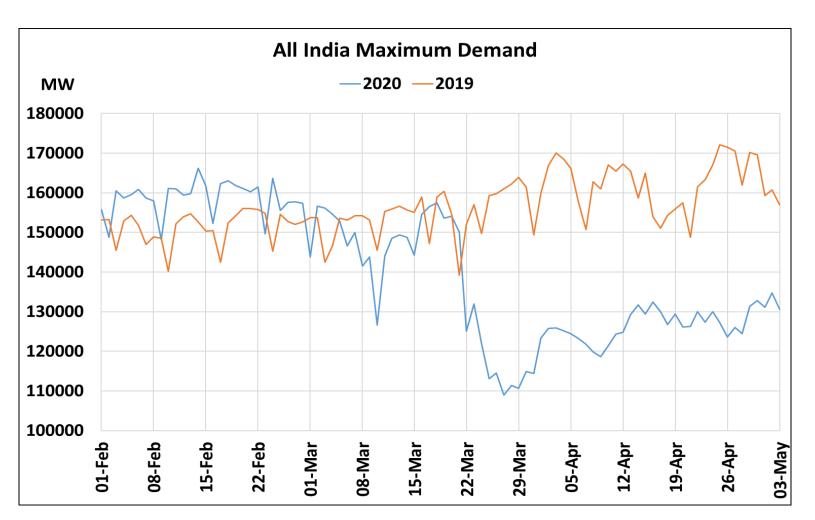

22 March 2020: Janta Curfew

25 March – 14 April 2020: All-India containment measures vide MHA order no. 40-3/2020-DM-I(A)

5 April 2020: Lighting switch off event at 21:00 hrs for 9 minutes

14 April – 3 May 2020: Extension of all-India containment measures

# All-India Maximum Demand and Energy Met during Management of COVID -19 in comparison to 2019

22 March 2020: Janta Curfew

25 March – 14 April 2020: All-India containment measures vide MHA order no. 40-3/2020-DM-I(A) 5 April 2020: Lighting switch off event at 21:00 hrs for 9 minutes 14 April – 3 May 2020: Extension of all-India containment measures