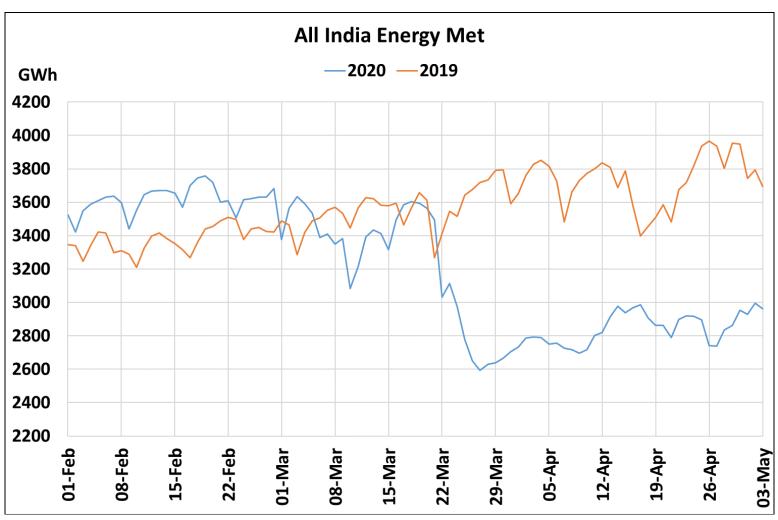

# All-India Maximum Demand and Energy Met during Management of COVID -19 in comparison to 2019

22 March 2020: Janta Curfew

25 March – 14 April 2020: All-India containment measures vide MHA order no. 40-3/2020-DM-I(A) 5 April 2020: Lighting switch off event at 21:00 hrs for 9 minutes 14 April – 3 May 2020: Extension of all-India containment measures