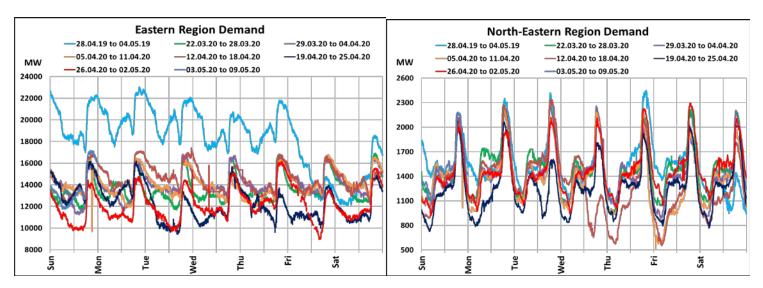

## All-India and Region-wise Continuous Demand Patterns during Management of COVID -19