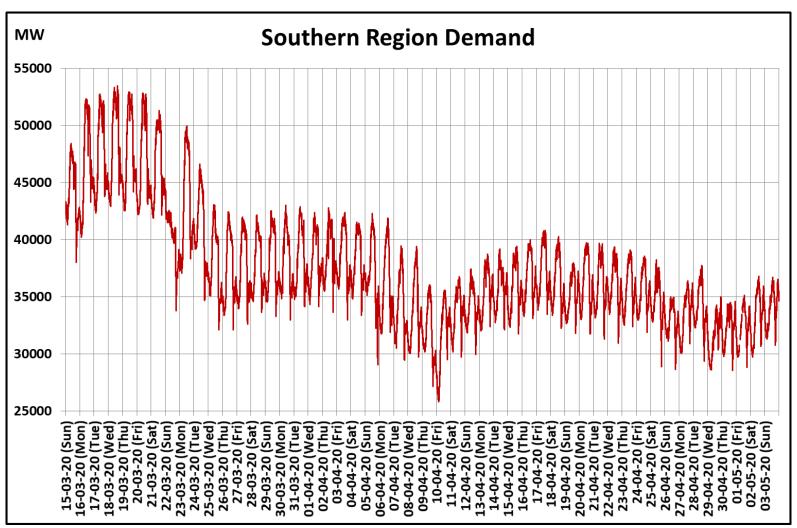

## All-India and Region-wise Continuous Demand Patterns during Management of COVID -19

22 March 2020: Janta Curfew

25 March – 14 April 2020: All-India containment measures vide MHA order no. 40-3/2020-DM-I(A)

5 April 2020: Lighting switch off event at 21:00 hrs for 9 minutes

14 April – 3 May 2020: Extension of all-India containment measures