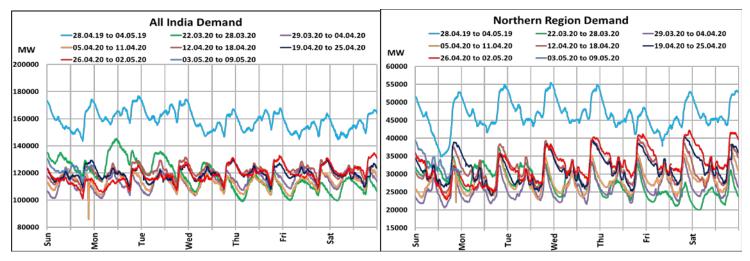

## All-India and Region-wise Continuous Demand Patterns during Management of COVID -19