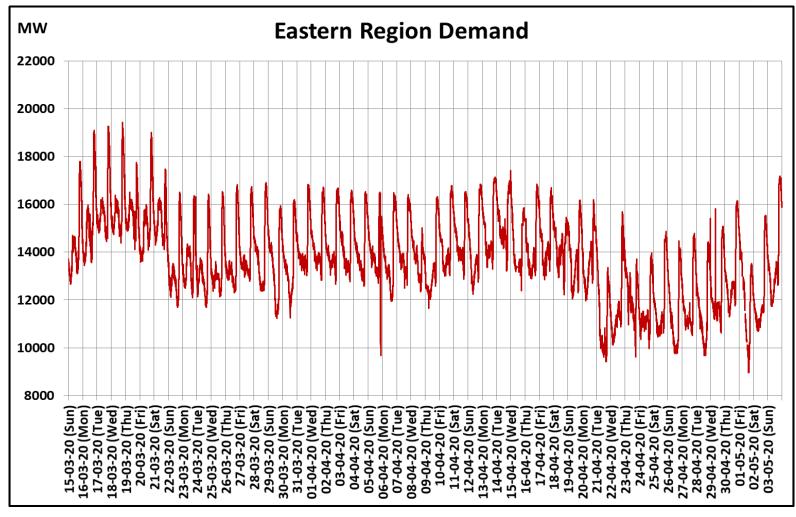

## All-India and Region-wise Continuous Demand Patterns during Management of COVID -19

22 March 2020: Janta Curfew

25 March – 14 April 2020: All-India containment measures vide MHA order no. 40-3/2020-DM-I(A)

5 April 2020: Lighting switch off event at 21:00 hrs for 9 minutes

14 April – 3 May 2020: Extension of all-India containment measures