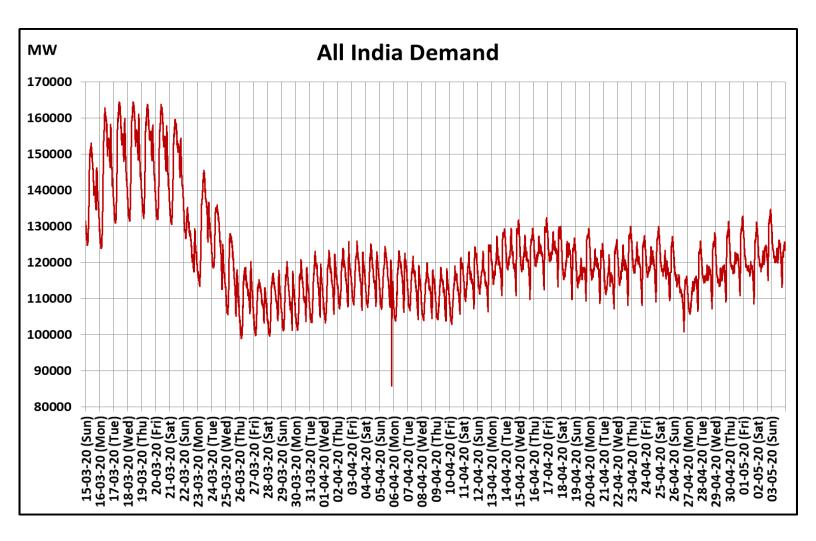

## All-India and Region-wise Continuous Demand Patterns during Management of COVID -19

22 March 2020: Janta Curfew

25 March – 14 April 2020: All-India containment measures vide MHA order no. 40-3/2020-DM-I(A)

5 April 2020: Lighting switch off event at 21:00 hrs for 9 minutes

14 April – 3 May 2020: Extension of all-India containment measures