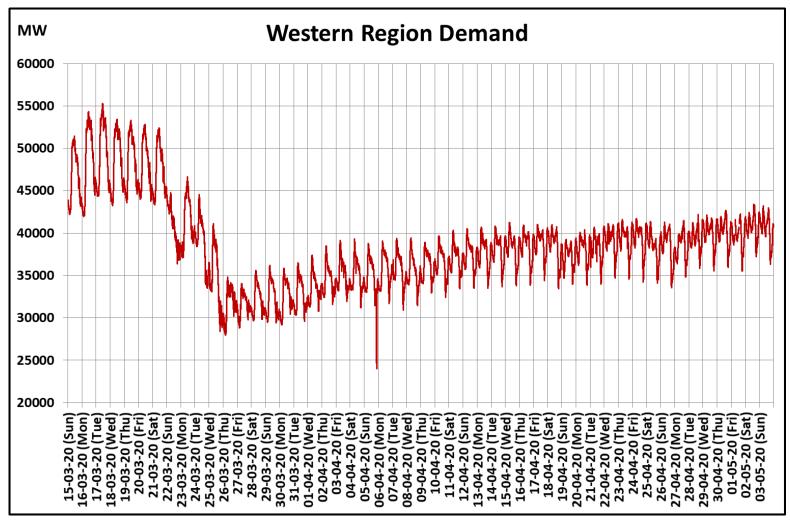

## All-India and Region-wise Continuous Demand Patterns during Management of COVID -19

22 March 2020: Janta Curfew

25 March – 14 April 2020: All-India containment measures vide MHA order no. 40-3/2020-DM-I(A)

5 April 2020: Lighting switch off event at 21:00 hrs for 9 minutes

14 April – 3 May 2020: Extension of all-India containment measures