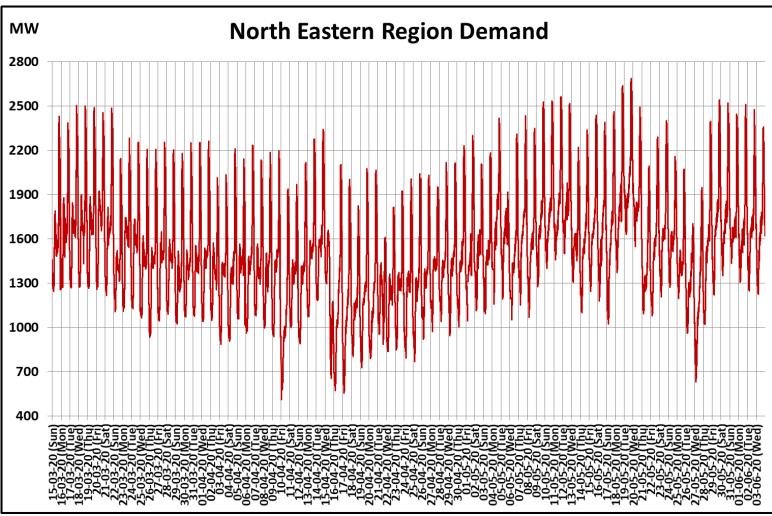

## All-India and Region-wise Continuous Demand Patterns during Management of COVID -19

22 March 2020: Janta Curfew 25 March – 14 April 2020: All-India containment measures vide MHA order no. 40-3/2020-DM-I(A) 5 April 2020: Lighting switch off event at 21:00 hrs for 9 minutes 14 April – 3 May 2020: Extension of all-India containment measures posoco.in/covid-19

22 March 2020: Janta Curfew 25 March – 14 April 2020: All-India containment measures vide MHA order no. 40-3/2020-DM-I(A) 5 April 2020: Lighting switch off event at 21:00 hrs for 9 minutes 14 April – 3 May 2020: Extension of all-India containment measures posoco.in/covid-19