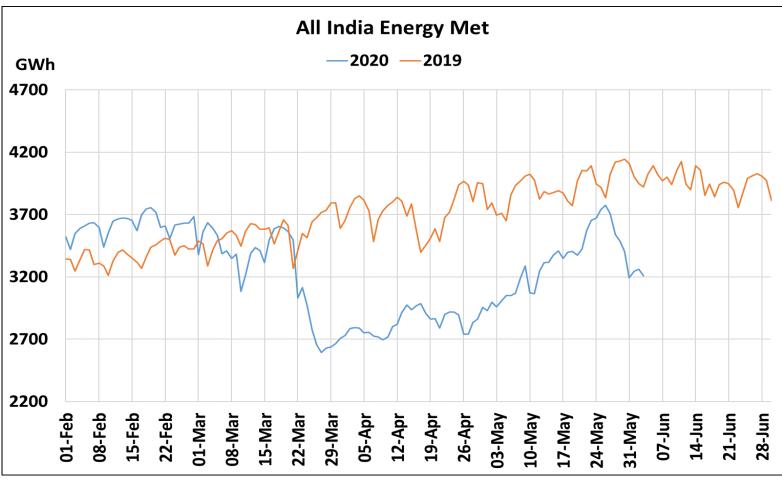

## All-India Maximum Demand and Energy Met during Management of COVID -19 in comparison to 2019

22 March 2020: Janta Curfew

25 March – 14 April 2020: All-India containment measures vide MHA order no. 40-3/2020-DM-I(A) 5 April 2020: Lighting switch off event at 21:00 hrs for 9 minutes 14 April – 31 May 2020: Extension of all-India containment measures posoco.in/covid-19