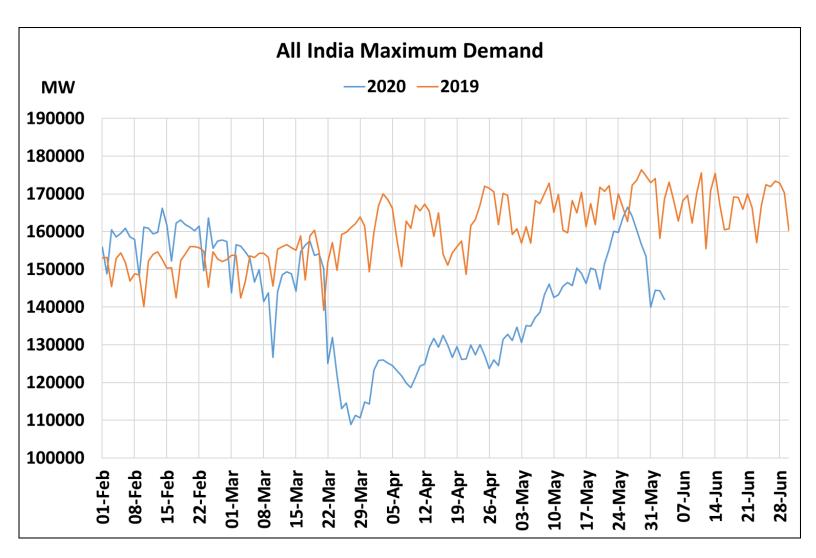

## All-India Maximum Demand and Energy Met during Management of COVID -19 in comparison to 2019

22 March 2020: Janta Curfew

25 March – 14 April 2020: All-India containment measures vide MHA order no. 40-3/2020-DM-I(A) 5 April 2020: Lighting switch off event at 21:00 hrs for 9 minutes 14 April – 31 May 2020: Extension of all-India containment measures posoco.in/covid-19