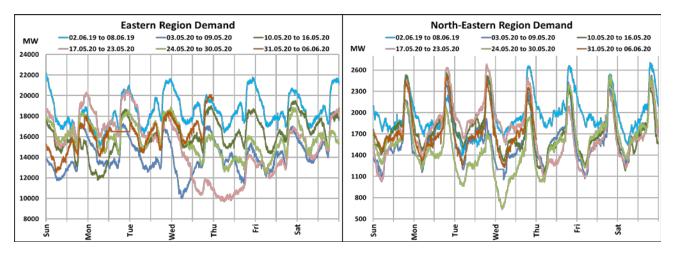

## All-India and Region-wise Weekly Demand Patterns during Management of COVID -19

|           | Energy Consumption (GWh) |                   |                    |                   |                         |           |
|-----------|--------------------------|-------------------|--------------------|-------------------|-------------------------|-----------|
| Date      | Northern<br>Region       | Western<br>Region | Southern<br>Region | Eastern<br>Region | North-Eastern<br>Region | All India |
| 28-May-20 | 1101                     | 1121              | 957                | 323               | 39                      | 3541      |
| 29-May-20 | 1026                     | 1115              | 945                | 361               | 41                      | 3487      |
| 30-May-20 | 956                      | 1111              | 919                | 375               | 43                      | 3403      |
| 31-May-20 | 859                      | 1080              | 858                | 354               | 43                      | 3193      |
| 01-Jun-20 | 945                      | 1026              | 861                | 374               | 42                      | 3246      |
| 02-Jun-20 | 996                      | 986               | 847                | 389               | 42                      | 3260      |
| 03-Jun-20 | 1029                     | 885               | 845                | 410               | 41                      | 3210      |

22 March 2020: Janta Curfew

25 March – 14 April 2020: All-India containment measures vide MHA order no. 40-3/2020-DM-I(A) 5 April 2020: Lighting switch off event at 21:00 hrs for 9 minutes

14 April – 31 May 2020: Extension of all-India containment measures