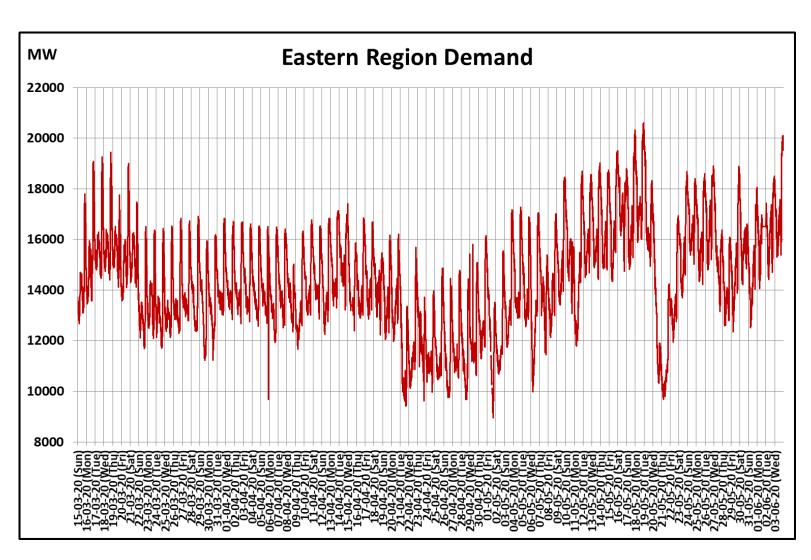

## All-India and Region-wise Continuous Demand Patterns during Management of COVID -19

22 March 2020: Janta Curfew 25 March – 14 April 2020: All-India containment measures vide MHA order no. 40-3/2020-DM-I(A) 5 April 2020: Lighting switch off event at 21:00 hrs for 9 minutes 14 April – 3 May 2020: Extension of all-India containment measures posoco.in/covid-19

22 March 2020: Janta Curfew 25 March – 14 April 2020: All-India containment measures vide MHA order no. 40-3/2020-DM-I(A) 5 April 2020: Lighting switch off event at 21:00 hrs for 9 minutes 14 April – 3 May 2020: Extension of all-India containment measures posoco.in/covid-19