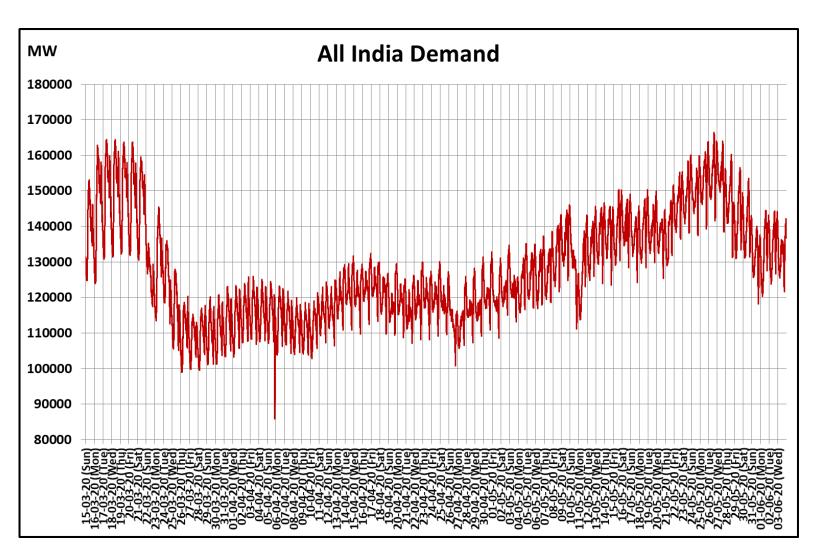

22 March 2020: Janta Curfew

25 March – 14 April 2020: All-India containment measures vide MHA order no. 40-3/2020-DM-I(A) 5 April 2020: Lighting switch off event at 21:00 hrs for 9 minutes

14 April – 31 May 2020: Extension of all-India containment measures