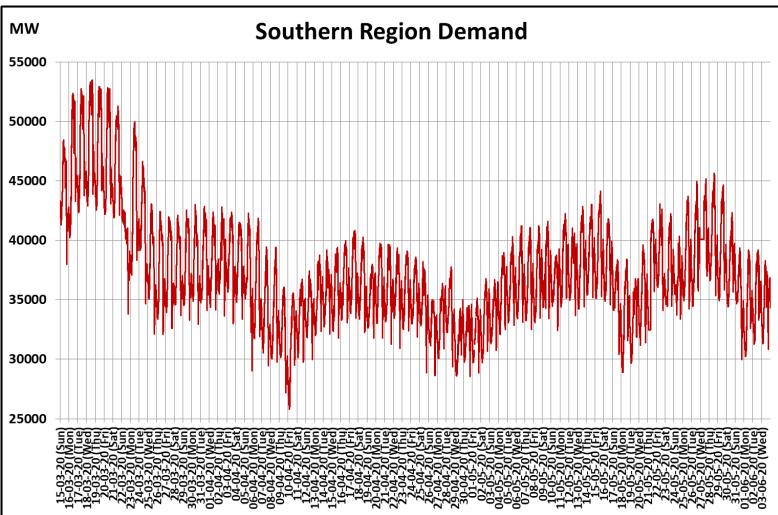

## All-India and Region-wise Continuous Demand Patterns during Management of COVID -19

22 March 2020: Janta Curfew 25 March – 14 April 2020: All-India containment measures vide MHA order no. 40-3/2020-DM-I(A) 5 April 2020: Lighting switch off event at 21:00 hrs for 9 minutes 14 April – 3 May 2020: Extension of all-India containment measures posoco.in/covid-19

22 March 2020: Janta Curfew 25 March – 14 April 2020: All-India containment measures vide MHA order no. 40-3/2020-DM-I(A) 5 April 2020: Lighting switch off event at 21:00 hrs for 9 minutes 14 April – 3 May 2020: Extension of all-India containment measures posoco.in/covid-19