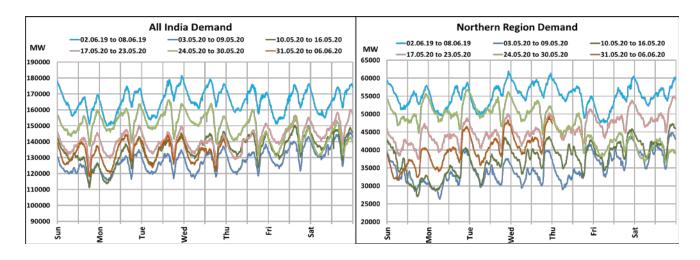

## All-India and Region-wise Weekly Demand Patterns during Management of COVID -19

|           | Energy Consumption (GWh) |                   |                    |                   |                         |           |
|-----------|--------------------------|-------------------|--------------------|-------------------|-------------------------|-----------|
| Date      | Northern<br>Region       | Western<br>Region | Southern<br>Region | Eastern<br>Region | North-Eastern<br>Region | All India |
| 28-May-20 | 1101                     | 1121              | 957                | 323               | 39                      | 3541      |
| 29-May-20 | 1026                     | 1115              | 945                | 361               | 41                      | 3487      |
| 30-May-20 | 956                      | 1111              | 919                | 375               | 43                      | 3403      |
| 31-May-20 | 859                      | 1080              | 858                | 354               | 43                      | 3193      |
| 01-Jun-20 | 945                      | 1026              | 861                | 374               | 42                      | 3246      |
| 02-Jun-20 | 996                      | 986               | 847                | 389               | 42                      | 3260      |
| 03-Jun-20 | 1029                     | 885               | 845                | 410               | 41                      | 3210      |

22 March 2020: Janta Curfew

25 March – 14 April 2020: All-India containment measures vide MHA order no. 40-3/2020-DM-I(A) 5 April 2020: Lighting switch off event at 21:00 hrs for 9 minutes

14 April – 31 May 2020: Extension of all-India containment measures