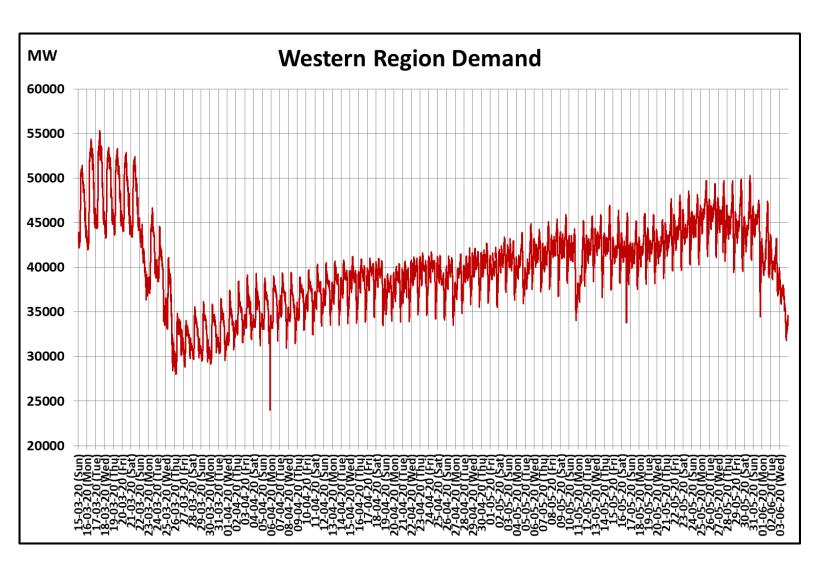

## All-India and Region-wise Continuous Demand Patterns during Management of COVID -19

22 March 2020: Janta Curfew 25 March – 14 April 2020: All-India containment measures vide MHA order no. 40-3/2020-DM-I(A) 5 April 2020: Lighting switch off event at 21:00 hrs for 9 minutes 14 April – 3 May 2020: Extension of all-India containment measures posoco.in/covid-19

22 March 2020: Janta Curfew 25 March – 14 April 2020: All-India containment measures vide MHA order no. 40-3/2020-DM-I(A) 5 April 2020: Lighting switch off event at 21:00 hrs for 9 minutes 14 April – 3 May 2020: Extension of all-India containment measures posoco.in/covid-19