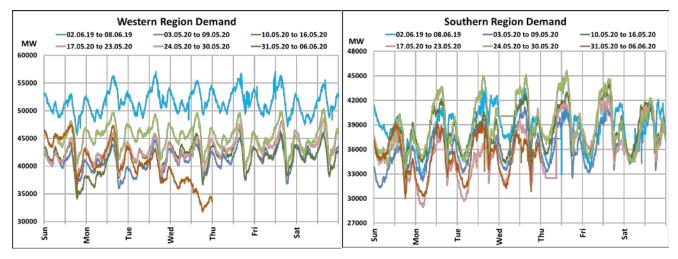

## All-India and Region-wise Weekly Demand Patterns during Management of COVID -19

|           | Energy Consumption (GWh) |                   |                    |                   |                         |           |
|-----------|--------------------------|-------------------|--------------------|-------------------|-------------------------|-----------|
| Date      | Northern<br>Region       | Western<br>Region | Southern<br>Region | Eastern<br>Region | North-Eastern<br>Region | All India |
| 28-May-20 | 1101                     | 1121              | 957                | 323               | 39                      | 3541      |
| 29-May-20 | 1026                     | 1115              | 945                | 361               | 41                      | 3487      |
| 30-May-20 | 956                      | 1111              | 919                | 375               | 43                      | 3403      |
| 31-May-20 | 859                      | 1080              | 858                | 354               | 43                      | 3193      |
| 01-Jun-20 | 945                      | 1026              | 861                | 374               | 42                      | 3246      |
| 02-Jun-20 | 996                      | 986               | 847                | 389               | 42                      | 3260      |
| 03-Jun-20 | 1029                     | 885               | 845                | 410               | 41                      | 3210      |

22 March 2020: Janta Curfew

25 March – 14 April 2020: All-India containment measures vide MHA order no. 40-3/2020-DM-I(A) 5 April 2020: Lighting switch off event at 21:00 hrs for 9 minutes

14 April – 31 May 2020: Extension of all-India containment measures