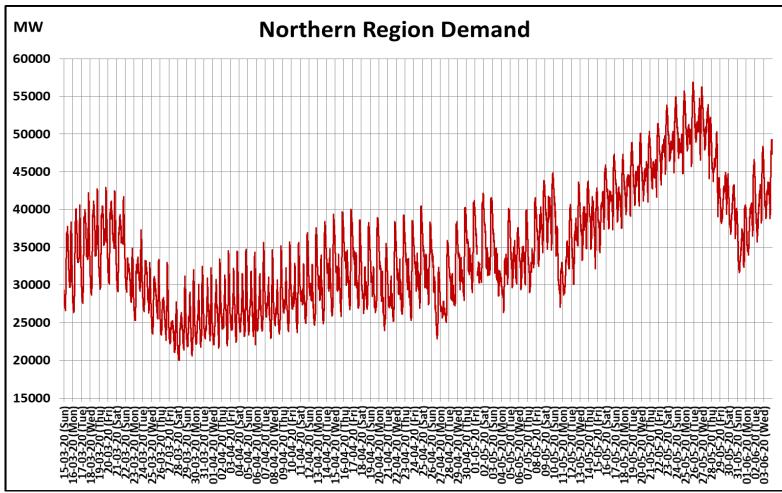

## All-India and Region-wise Continuous Demand Patterns during Management of COVID -19

22 March 2020: Janta Curfew 25 March – 14 April 2020: All-India containment measures vide MHA order no. 40-3/2020-DM-I(A) 5 April 2020: Lighting switch off event at 21:00 hrs for 9 minutes 14 April – 3 May 2020: Extension of all-India containment measures posoco.in/covid-19

22 March 2020: Janta Curfew 25 March – 14 April 2020: All-India containment measures vide MHA order no. 40-3/2020-DM-I(A) 5 April 2020: Lighting switch off event at 21:00 hrs for 9 minutes 14 April – 3 May 2020: Extension of all-India containment measures posoco.in/covid-19