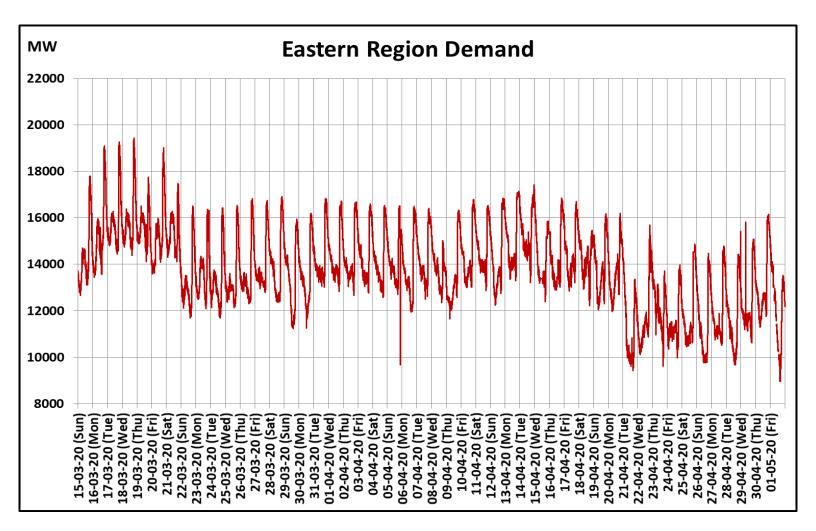

## All-India and Region-wise Continuous Demand Patterns during Management of COVID -19

22 March 2020: Janta Curfew

25 March – 14 April 2020: All-India containment measures vide MHA order no. 40-3/2020-DM-I(A) 5 April 2020: Lighting switch off event at 21:00 hrs for 9 minutes 14 April – 3 May 2020: Extension of all-India containment measures

22 March 2020: Janta Curfew

25 March – 14 April 2020: All-India containment measures vide MHA order no. 40-3/2020-DM-I(A)

5 April 2020: Lighting switch off event at 21:00 hrs for 9 minutes

14 April – 3 May 2020: Extension of all-India containment measures