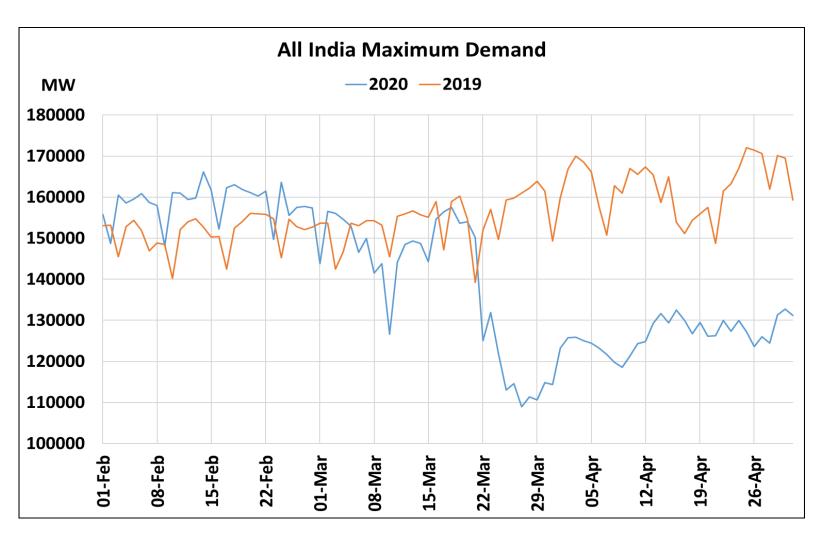

## All-India Maximum Demand and Energy Met during Management of COVID -19 in comparison to 2019

22 March 2020: Janta Curfew 25 March – 14 April 2020: All-India containment measures vide MHA order no. 40-3/2020-DM-I(A) 5 April 2020: Lighting switch off event at 21:00 hrs for 9 minutes 14 April – 3 May 2020: Extension of all-India containment measures posoco.in/covid-19

22 March 2020: Janta Curfew

25 March – 14 April 2020: All-India containment measures vide MHA order no. 40-3/2020-DM-I(A)

5 April 2020: Lighting switch off event at 21:00 hrs for 9 minutes

14 April – 3 May 2020: Extension of all-India containment measures