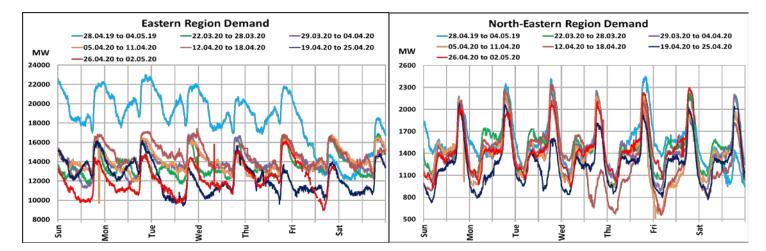

## All-India and Region-wise Continuous Demand Patterns during Management of COVID -19

22 March 2020: Janta Curfew

25 March – 14 April 2020: All-India containment measures vide MHA order no. 40-3/2020-DM-I(A) 5 April 2020: Lighting switch off event at 21:00 hrs for 9 minutes 14 April – 3 May 2020: Extension of all-India containment measures

22 March 2020: Janta Curfew

25 March – 14 April 2020: All-India containment measures vide MHA order no. 40-3/2020-DM-I(A)

5 April 2020: Lighting switch off event at 21:00 hrs for 9 minutes

14 April – 3 May 2020: Extension of all-India containment measures