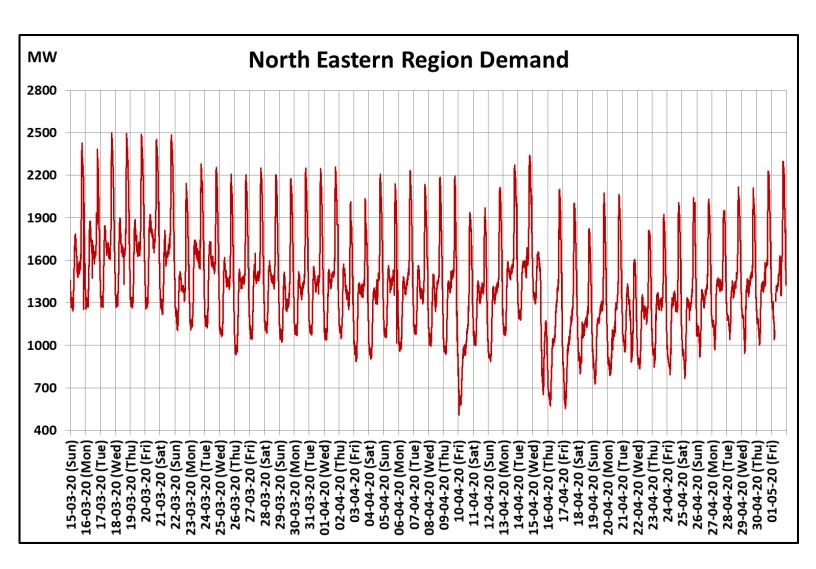

## All-India and Region-wise Continuous Demand Patterns during Management of COVID -19

22 March 2020: Janta Curfew

25 March – 14 April 2020: All-India containment measures vide MHA order no. 40-3/2020-DM-I(A) 5 April 2020: Lighting switch off event at 21:00 hrs for 9 minutes 14 April – 3 May 2020: Extension of all-India containment measures

22 March 2020: Janta Curfew

25 March – 14 April 2020: All-India containment measures vide MHA order no. 40-3/2020-DM-I(A)

5 April 2020: Lighting switch off event at 21:00 hrs for 9 minutes

14 April – 3 May 2020: Extension of all-India containment measures