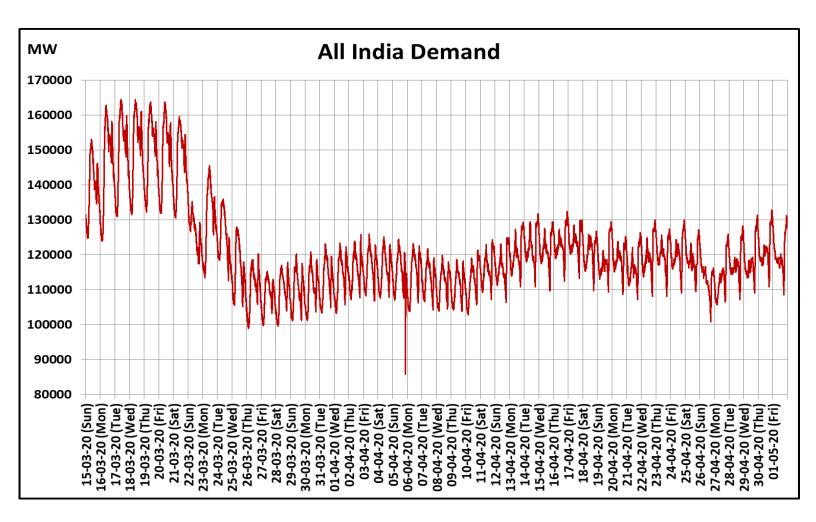

## All-India and Region-wise Continuous Demand Patterns during Management of COVID -19

22 March 2020: Janta Curfew

25 March – 14 April 2020: All-India containment measures vide MHA order no. 40-3/2020-DM-I(A) 5 April 2020: Lighting switch off event at 21:00 hrs for 9 minutes 14 April – 3 May 2020: Extension of all-India containment measures

22 March 2020: Janta Curfew

25 March – 14 April 2020: All-India containment measures vide MHA order no. 40-3/2020-DM-I(A)

5 April 2020: Lighting switch off event at 21:00 hrs for 9 minutes

14 April – 3 May 2020: Extension of all-India containment measures