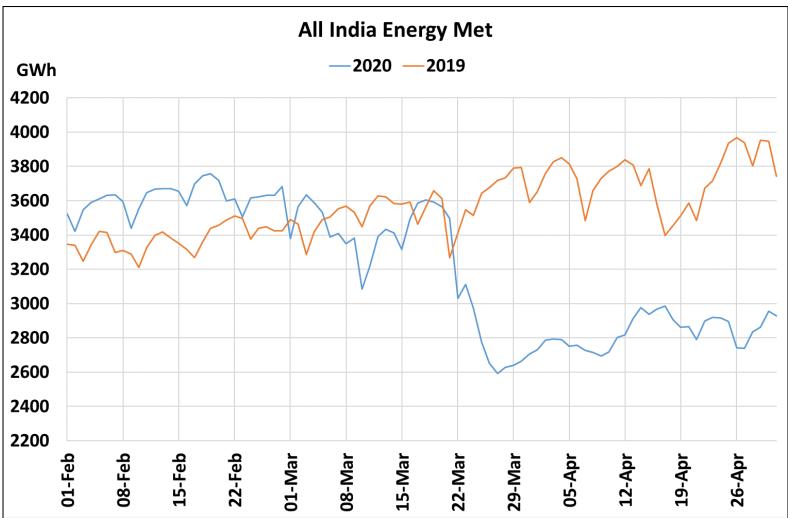

## All-India Maximum Demand and Energy Met during Management of COVID -19 in comparison to 2019

22 March 2020: Janta Curfew 25 March – 14 April 2020: All-India containment measures vide MHA order no. 40-3/2020-DM-I(A) 5 April 2020: Lighting switch off event at 21:00 hrs for 9 minutes 14 April – 3 May 2020: Extension of all-India containment measures posoco.in/covid-19

22 March 2020: Janta Curfew

25 March – 14 April 2020: All-India containment measures vide MHA order no. 40-3/2020-DM-I(A)

5 April 2020: Lighting switch off event at 21:00 hrs for 9 minutes

14 April – 3 May 2020: Extension of all-India containment measures