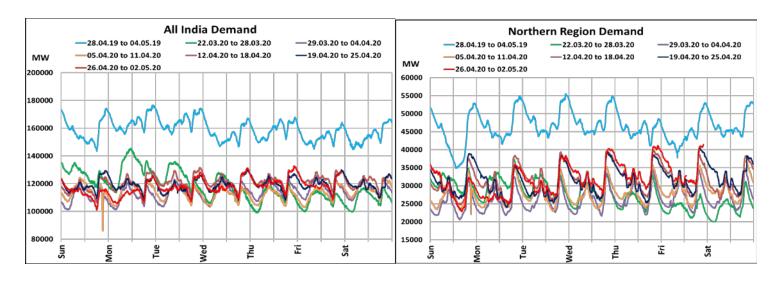

## All-India and Region-wise Weekly Demand Patterns during Management of COVID -19

| Date      | Energy Consumption (GWh) |                   |                    |                   |                         |           |
|-----------|--------------------------|-------------------|--------------------|-------------------|-------------------------|-----------|
|           | Northern<br>Region       | Western<br>Region | Southern<br>Region | Eastern<br>Region | North-Eastern<br>Region | All India |
| 25-Apr-20 | 798                      | 953               | 833                | 280               | 31                      | 2896      |
| 26-Apr-20 | 709                      | 943               | 782                | 275               | 33                      | 2742      |
| 27-Apr-20 | 684                      | 944               | 792                | 285               | 35                      | 2740      |
| 28-Apr-20 | 751                      | 968               | 804                | 276               | 35                      | 2834      |
| 29-Apr-20 | 810                      | 978               | 749                | 290               | 34                      | 2861      |
| 30-Apr-20 | 839                      | 982               | 783                | 314               | 36                      | 2955      |
| 01-May-20 | 842                      | 972               | 783                | 294               | 37                      | 2928      |

22 March 2020: Janta Curfew

25 March – 14 April 2020: All-India containment measures vide MHA order no. 40-3/2020-DM-I(A)

5 April 2020: Lighting switch off event at 21:00 hrs for 9 minutes

14 April – 3 May 2020: Extension of all-India containment measures