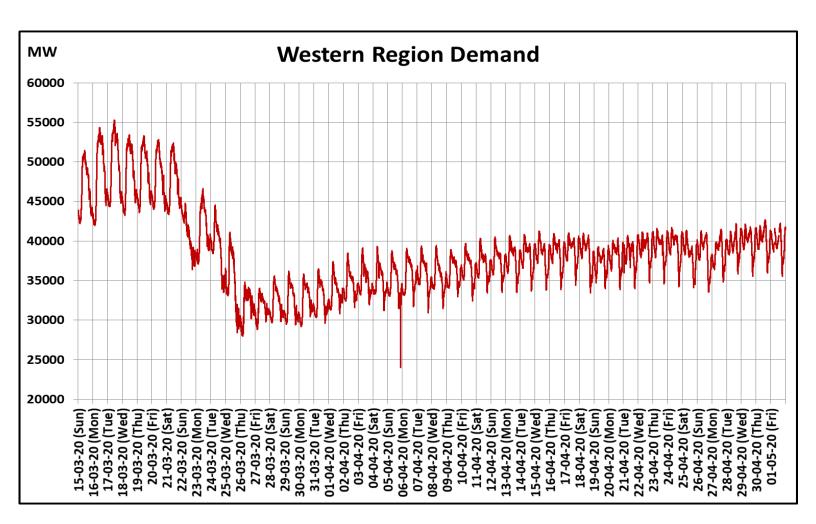

## All-India and Region-wise Continuous Demand Patterns during Management of COVID -19

22 March 2020: Janta Curfew

25 March – 14 April 2020: All-India containment measures vide MHA order no. 40-3/2020-DM-I(A) 5 April 2020: Lighting switch off event at 21:00 hrs for 9 minutes 14 April – 3 May 2020: Extension of all-India containment measures

22 March 2020: Janta Curfew

25 March – 14 April 2020: All-India containment measures vide MHA order no. 40-3/2020-DM-I(A)

5 April 2020: Lighting switch off event at 21:00 hrs for 9 minutes

14 April – 3 May 2020: Extension of all-India containment measures