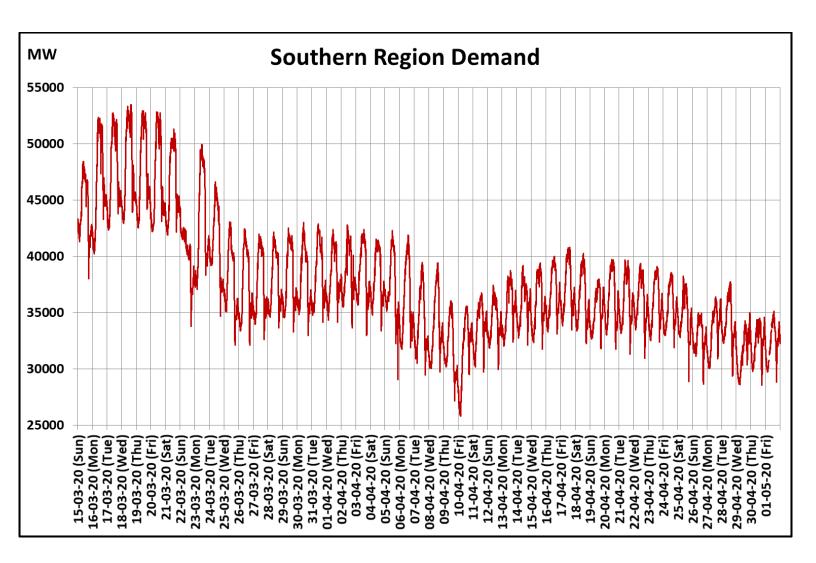

## All-India and Region-wise Continuous Demand Patterns during Management of COVID -19

22 March 2020: Janta Curfew

25 March – 14 April 2020: All-India containment measures vide MHA order no. 40-3/2020-DM-I(A) 5 April 2020: Lighting switch off event at 21:00 hrs for 9 minutes 14 April – 3 May 2020: Extension of all-India containment measures

22 March 2020: Janta Curfew

25 March – 14 April 2020: All-India containment measures vide MHA order no. 40-3/2020-DM-I(A)

5 April 2020: Lighting switch off event at 21:00 hrs for 9 minutes

14 April – 3 May 2020: Extension of all-India containment measures