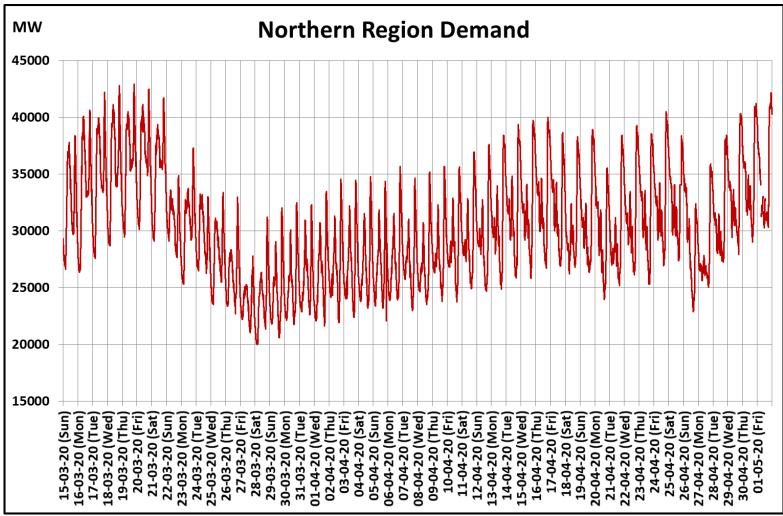

## All-India and Region-wise Continuous Demand Patterns during Management of COVID -19

22 March 2020: Janta Curfew

25 March – 14 April 2020: All-India containment measures vide MHA order no. 40-3/2020-DM-I(A) 5 April 2020: Lighting switch off event at 21:00 hrs for 9 minutes 14 April – 3 May 2020: Extension of all-India containment measures

22 March 2020: Janta Curfew

25 March – 14 April 2020: All-India containment measures vide MHA order no. 40-3/2020-DM-I(A)

5 April 2020: Lighting switch off event at 21:00 hrs for 9 minutes

14 April – 3 May 2020: Extension of all-India containment measures