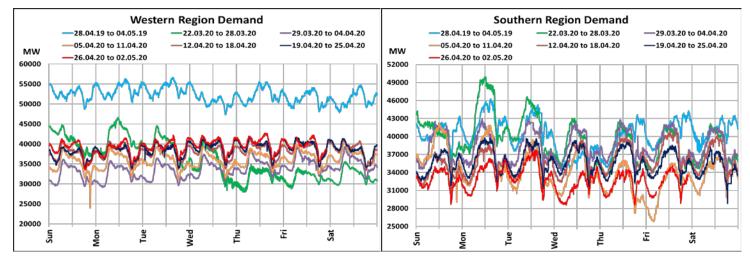

## All-India and Region-wise Weekly Demand Patterns during Management of COVID -19

| Date      | Energy Consumption (GWh) |                   |                    |                   |                         |           |
|-----------|--------------------------|-------------------|--------------------|-------------------|-------------------------|-----------|
|           | Northern<br>Region       | Western<br>Region | Southern<br>Region | Eastern<br>Region | North-Eastern<br>Region | All India |
| 25-Apr-20 | 798                      | 953               | 833                | 280               | 31                      | 2896      |
| 26-Apr-20 | 709                      | 943               | 782                | 275               | 33                      | 2742      |
| 27-Apr-20 | 684                      | 944               | 792                | 285               | 35                      | 2740      |
| 28-Apr-20 | 751                      | 968               | 804                | 276               | 35                      | 2834      |
| 29-Apr-20 | 810                      | 978               | 749                | 290               | 34                      | 2861      |
| 30-Apr-20 | 839                      | 982               | 783                | 314               | 36                      | 2955      |
| 01-May-20 | 842                      | 972               | 783                | 294               | 37                      | 2928      |

22 March 2020: Janta Curfew

25 March – 14 April 2020: All-India containment measures vide MHA order no. 40-3/2020-DM-I(A)

5 April 2020: Lighting switch off event at 21:00 hrs for 9 minutes

14 April – 3 May 2020: Extension of all-India containment measures